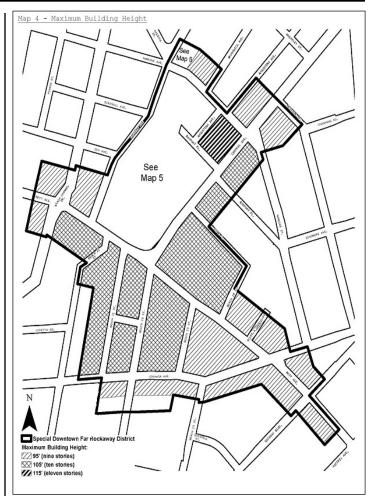

### 136-13 Ground Floor Use Regulations

The special ground floor #use# provisions of this Section shall apply to

- $\frac{fronting\ on\ a\ designated\ \#street\#,\ as\ shown\ on\ Map\ 3\ (Ground\ Floor\ Use\ and\ Transparency\ Requirements);\ or$
- located within 175 feet of Mott Avenue and fronting on #Open <u>(b)</u> Space A#.

### Transparency and Parking Wrap Requirements

The provisions of this Section shall apply to #buildings developed# or #enlarged# after [date of adoption], where the ground floor of such #development# or #enlarged# portion of the #building# fronts upon designated #streets# as shown on Map 3 (Ground Floor Use and Transparency Requirements) in the Appendix to this Chapter. These provisions shall also apply to the frontage of #buildings# located along #Open Space A#. The ground floor #street wall# of such #building# or portion thereof shall be glazed in accordance with Section 37-34 (Minimum Transparency Requirements).

The provisions of Section 37-35 (Parking Wrap and Screening Requirements) shall apply along designated #streets# as shown on Map

3 and along #Open Space A#. In addition, the screening requirements of paragraph (b) of Section 37-35 shall apply along intersecting #streets# within 50 feet of designated #streets#, and along intersecting #streets# or private streets within 50 feet of #Open Space A#.

### (a) Non-#residential# entrances

Within Subdistrict A, on designated #streets#, as shown on Map 3 (Ground Floor Use and Transparency Requirements) in the Appendix to this Chapter, the requirements of this paragraph (a) shall apply to any #building or other structure# fronting on such #streets#. These provisions shall also apply to the frontage of #buildings# along #Open Space A#. Access to each ground floor #commercial# or #community facility# establishment shall be provided directly from a #street# or from #Open Space A#.