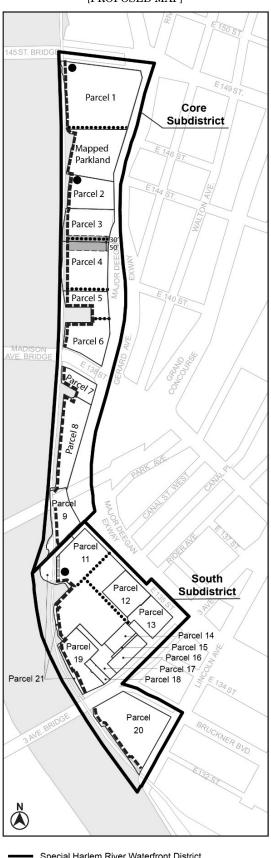

### District Plan and Maps

The regulations of this Chapter implement the #Special Downtown Far Rockaway District# Plan.

The District Plan includes the following maps in the Appendix to this Chapter:

<u>Map 1</u> -Special Downtown Far Rockaway District and Subdistrict

Map 2 -Commercial Core

Ground Floor Use and Transparency Requirements
Maximum Building Height
Maximum Building Height Within Subdistrict A
Publicly Accessible Private Streets
Mandatory Street Walls and Public Open Spaces
Sidewalk Widenings <u>Map 3</u> -

<u>Map 4 -</u>

<u> Map 5</u>

<u> Map 6 -</u>

<u> Map 7 -</u>

The maps are hereby incorporated and made part of this Resolution for the purpose of specifying locations where the special regulations and requirements set forth in this Chapter apply.

### 136-13 Ground Floor Use Regulations

The special ground floor #use# provisions of this Section shall apply to

- $\frac{fronting\ on\ a\ designated\ \#street\#,\ as\ shown\ on\ Map\ 3\ (Ground\ Floor\ Use\ and\ Transparency\ Requirements);\ or$
- located within 175 feet of Mott Avenue and fronting on #Open <u>(b)</u> Space A#.

### Transparency and Parking Wrap Requirements

The provisions of this Section shall apply to #buildings developed# or #enlarged# after [date of adoption], where the ground floor of such #development# or #enlarged# portion of the #building# fronts upon designated #streets# as shown on Map 3 (Ground Floor Use and Transparency Requirements) in the Appendix to this Chapter. These provisions shall also apply to the frontage of #buildings# located along #Open Space A#. The ground floor #street wall# of such #building# or portion thereof shall be glazed in accordance with Section 37-34 (Minimum Transparency Requirements).