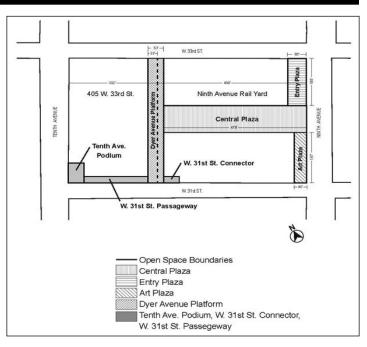

### Public Access Areas on the Ninth Avenue Rail Yard

For the purposes of this Section 93-73, inclusive, the Ninth Avenue Rail Yard shall be considered the area bounded by the western #street line# of Ninth Avenue, the northern #street line# of West 31st Street, a line located 498 feet west of the western #street line# of Ninth Avenue and the southern #street line# of West 33rd Street. Such area shall include the tax lots located at Block 729, Lots 50 and 60, existing on April 29, 2014. Any #development# in such area shall provide public access areas in accordance with the provisions of this Section 93-73, inclusive.

Public access areas on the Ninth Avenue Rail Yard shall be comprised of the types of public access areas listed in this Section. Public access areas shall also include the area of the sidewalk widenings along Ninth Avenue and West 33rd Street required pursuant to Section 93-61 (Pedestrian Circulation Space). The entry plaza and the art plaza, as set forth in paragraphs (a) and (c) of this Section, respectively, shall be subject to the hours of access provisions set forth in Section 37-727. All

other public access areas listed in this Section shall be accessible to the public between the hours of  $6:00\ A.M.$  and  $1:00\ A.M.$ 

### (a) Entry Plaza

### (1) Location and minimum dimensions

A publicly accessible space, open to the sky (hereinafter referred to as the "entry plaza"), shall be located within the area bounded by the western #street line# of Ninth Avenue, the southern #street line# of West 33rd Street, a line 168 feet south of and parallel to the southern #street line# of West 33rd Street and a line 60 feet west of and parallel to the western #street line# of Ninth Avenue, as shown on Map 1 (Subdistrict B: 450 West 33rd Street and Ninth Avenue Rail Yard Public Access Area Plan) in Appendix B of this Chapter. The entry plaza shall have a minimum area of 10,080 square feet, shall have a minimum frontage along Ninth Avenue of 168 feet and shall provide a direct connection to the central plaza required pursuant to paragraph (b) of this Section. No more than 50 percent of the entry plaza area shall be covered by the permitted obstructions described in paragraph (a) of Section 37-726.