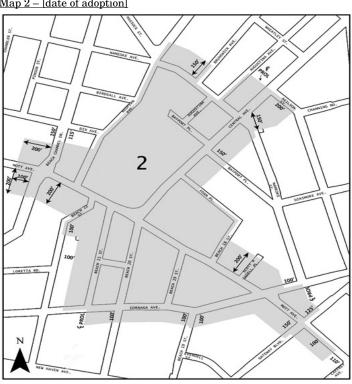

### **Queens Community District 14**

In portions of the #Special Downtown Far Rockaway District# and in the R6, R6A, and R7-1 Districts within the areas shown on the following Maps 1 and 2:

Map 2 – [date of adoption]

Mandatory Inclusionary Housing area see Section 23-154(d)(3)

Area 2 [date of adoption] - MIH Program Option 1 and Option 2

Portion of Community District 14, Queens

Community District 1