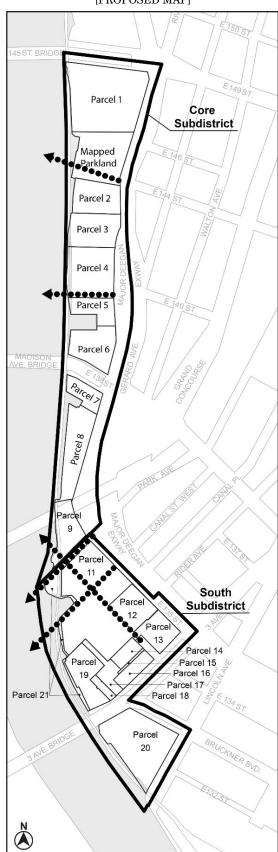

### District Plan and Maps

The regulations of this Chapter implement the #Special Downtown Far Rockaway District# Plan.

The District Plan includes the following maps in the Appendix to this Chapter:

<u>Map 1</u> -Special Downtown Far Rockaway District and Subdistrict

Map 2 -Commercial Core

Ground Floor Use and Transparency Requirements
Maximum Building Height
Maximum Building Height Within Subdistrict A
Publicly Accessible Private Streets
Mandatory Street Walls and Public Open Spaces
Sidewalk Widenings <u>Map 3</u> -

<u>Map 4 -</u>

<u> Map 5</u>

<u> Map 6 -</u>

<u> Map 7 -</u>

The maps are hereby incorporated and made part of this Resolution for the purpose of specifying locations where the special regulations and requirements set forth in this Chapter apply.

### Maximum building height

### R6 R7-1

In the districts indicated, and in C2 Commercial Districts mapped within such districts, the height of a #building or other structure# shall not exceed the maximum height or the maximum number of #stories#, whichever is less, as shown for such location on Map 4 (Maximum Building Height) in the Appendix to this Chapter.

### <u>136-314</u> Maximum building height

The height of a #building or other structure# shall not exceed the maximum building height or the maximum number of #stories#, whichever is less, as shown on Map 5 (Maximum Building Height Within Subdistrict A) in the Appendix to this Chapter. However, within 75 feet of the intersection of the southerly cross street with Redfern Avenue, and within 75 feet of the intersection of the northerly cross street with Redfern Avenue, #buildings or other structures# shall not exceed maximum height of six #stories# or 65 feet, whichever is less