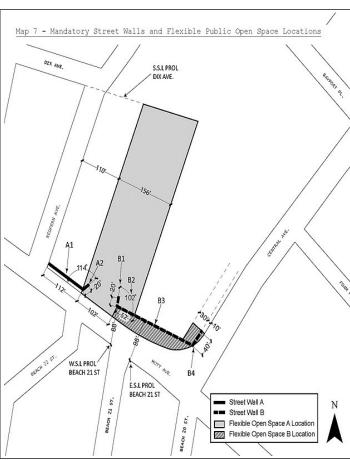

### Street wall location

The provisions of Section 136-221 (Street wall location) shall apply within Subdistrict A, except as provided in this Section.

- (a) For portions of #buildings# or #building segments# with frontage on Redfern Avenue located between the prolongation of the northerly #street line# of Dix Avenue and a line 150 feet south of and parallel to Nameoke Street, the street wall location rules of Section 136-221 shall not apply. In lieu thereof, paragraph (b) of Section 23-661 (Street wall location) shall apply.
- (b) For "Street Wall A" and "Street Wall B", as shown on Map 7
  (Mandatory Street Walls and Public Open Spaces) in the Appendix to this Chapter, the provisions of Section 136-231 (Street wall location) shall not apply. In lieu thereof, the provisions of this Section shall apply.

### (1) "Street Wall A"

#Buildings# on the west side of #Open Space A# shall have a #street wall# located along the required sidewalk widening on Mott Avenue, shown as a line designated "A1" on Map 7, except that #street wall# articulation set forth in paragraph (e) of Section 35-651 (Street wall location) shall be permitted. Beyond 112 feet of Redfern Avenue, the

#street wall# shall be located no closer to Central Avenue than the line designated "A2" as shown on Map 7.

### (2) "Street Wall B"

#Street walls# fronting #Open Space A# shall be located no closer to Redfern Avenue than as shown as a line designated "B1" on Map 7. The #street walls# of #buildings# on the east side of #Open Space A# with frontage on Mott Avenue shall be located no closer to Mott Avenue than as shown as lines designated "B2" and "B3" on Map 7 for. Portions of #street walls# with frontage on Mott Avenue, located so that a line drawn perpendicular to the line designated "B3" intersects such #street walls#, shall be located no further than 30 feet from "B3." #Street walls# fronting Central Avenue shall be located no closer to Central Avenue than as shown for the line designated "B4" on Map 7, and shall be located no further than 30 feet from "B4."

## <u>136-324</u> Publicly accessible open space requirements

Publicly accessible open spaces shall be provided within the areas designated "Flexible Open Space A Location" and "Flexible Open Space B Location", as applicable, as shown on Map 7 (Mandatory Street Walls and Public Open Spaces) in the Appendix to this Chapter. #Open Space A# shall contain a minimum of 23,000 square feet, and #Open Space B# shall contain a minimum of 7,000 square feet.

- (a) A portion of the required publicly accessible open space located within #Open Space A# shall have a minimum width of 80 feet within 55 feet of Mott Avenue. #Open Space A# shall extend from Mott Avenue to the nearest private street required pursuant to Section 136-323 (Private streets), and shall maintain a minimum width of 60 feet.
- (b) Publicly accessible open spaces shall comply with the provisions of Sections 37-725 (Steps), 37-726 (Permitted obstructions), 37-728 (Standards of accessibility for persons with disabilities), 37-73 (Kiosks and Open Air Cafes), 37-74 (Amenities) and 37-75 (Signs), except for the following modifications:
  - (1) Section 37-73 (Kiosks and Open Air Cafes) shall be modified as follows:
    - (i) Paragraph (a) of Section 37-73 shall be modified to permit a kiosk to occupy an area no greater than 400 square feet within #Open Space A#, provided that such kiosk has a maximum width, measured along the same axis as the minimum width of #Open Space A# pursuant to paragraph (a) of this Section, of 20 feet, and provided further that any canopies, awnings or other sun control devices extending from such kiosk shall be limited to a distance of five feet from such kiosk:
    - (ii) Paragraph (b) of Section 37-73 shall be modified to limit the aggregate area of open air cafes to no more than 40 percent of the publicly accessible open space, to allow open air cafes to occupy up to 50 percent of #street# frontage along Mott Avenue, and to eliminate the requirement that open air cafes be located along the edge of the publicly accessible open space; and
    - (iii) Paragraphs (c) and (d) of Section 37-73 shall not apply to the certification of open air cafes in the Special District, and the filing of plans for open air cafes in the Borough Office of the City Register shall not be required;
  - (2) Section 37-741 (Seating) shall be modified as follows:
    - (i) the requirement for a minimum of one linear foot of required seating for every two linear feet of #street# frontage within 15 feet of the #street line# shall not apply;
    - (ii) the requirement of one linear foot of seating for each 30 square feet of #public plaza# area shall be modified to one linear foot of seating for each 60 square feet of publicly accessible open space; and