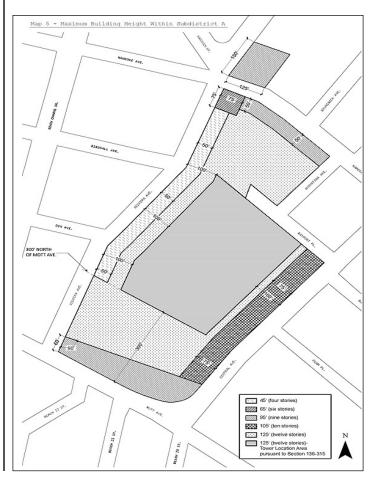

### R6 R7-1

In the districts indicated, and in C2 Commercial Districts mapped within such districts, the height of a #building or other structure# shall not exceed the maximum height or the maximum number of #stories#, whichever is less, as shown for such location on Map 4 (Maximum Building Height) in the Appendix to this Chapter.

### <u>136-314</u> Maximum building height

The height of a #building or other structure# shall not exceed the maximum building height or the maximum number of #stories#, whichever is less, as shown on Map 5 (Maximum Building Height Within Subdistrict A) in the Appendix to this Chapter. However, within 75 feet of the intersection of the southerly cross street with Redfern Avenue, and within 75 feet of the intersection of the northerly cross street with Redfern Avenue, #buildings or other structures# shall not exceed maximum height of six #stories# or 65 feet, whichever is less

### 136-315 Maximum building height and horizontal dimension for tall buildings

Within the area labeled "Tower Location Area" on Map 5 (Maximum Building Height Within Subdistrict A) in the Appendix to this Chapter, the height of a #building# may exceed the height limits specified in Section 136-314 (Maximum building height) only as set forth in this Section. Any portion of a #building# above a height of 125 feet shall hereinafter be referred to as a "tower."

- (a) Towers shall be located within portions of #zoning lots# bounded by intersecting #street lines# and lines parallel to and 200 feet from each intersecting #street line#.
- (b) Towers shall be separated from one another by a minimum distance of 60 feet, measured in all horizontal directions.
- (c) The outermost walls of each #story# located entirely above a height of 125 feet shall be inscribed within a rectangle. The maximum length of two sides of such rectangle shall be 170 feet. The maximum length of the other two sides of such rectangle shall be 100 feet. For the purposes of this Section, #abutting# portions of #buildings# above a height of 125 feet shall be considered a single tower.
- (d) To permit portions of a #building# to rise from grade to a tower portion without setback, the setback provisions of Section 136-313 (Minimum and maximum base height) shall not apply to any portion of a #building# located within 100 feet of intersecting #street lines#.
- (e) The maximum height of a tower shall be 155 feet or 15 #stories#, whichever is lower.
- (f) No more than two towers shall be permitted within Subdistrict A.

### 136-316 Maximum length of buildings

The outermost walls of each #story# located entirely above a height of 95 feet shall be inscribed within a rectangle. The maximum length of any side of such rectangle shall be 170 feet. For the purposes of this Section, #abutting buildings# on a single #zoning lot# shall be considered a single #building#.