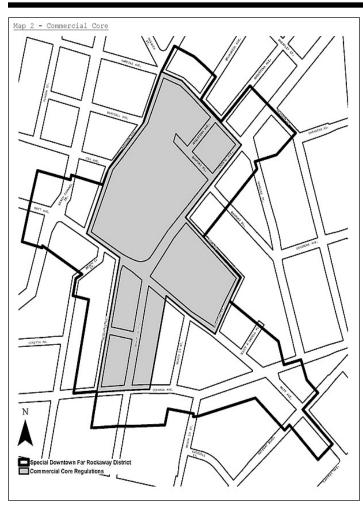

Map 2 -Commercial Core

Ground Floor Use and Transparency Requirements
Maximum Building Height
Maximum Building Height Within Subdistrict A
Publicly Accessible Private Streets
Mandatory Street Walls and Public Open Spaces
Sidewalk Widenings <u>Map 3</u> -

### 136-11 **Location Within Buildings**

Within locations shown on Map 2 (Commercial Core) in the Appendix to this Chapter, the provisions of Section 32-421 (Limitation on floors occupied by commercial uses) shall not apply. In lieu thereof, the provisions of Section 32-422 (Location of floors occupied by commercial uses) shall apply.

### Use Groups 10A and 12 in C2 Districts

Within locations shown on Map 2 (Commercial Core) in the Appendix to this Chapter, the provisions of Sections 32-19 (Use Group 10) and 32-21 (Use Group 12) shall be modified to allow Use Groups 10A and 12 in C2 Districts.