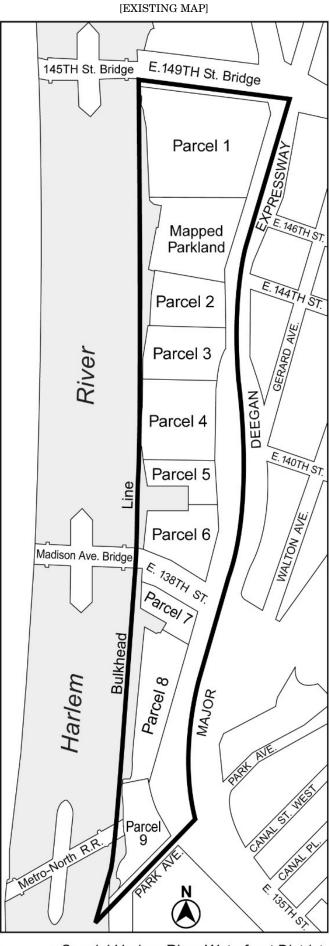

### CD #1-ULURP APPLICATION NO: C 170413 ZMX-SPECIAL HARLEM RIVER WATERFRONT DISTRICT EXPANSION:

**IN THE MATTER OF** an application submitted by the New York City Department of City Planning, pursuant to Sections 197-c and 201 of the New York City Charter of the amendment of the Zoning Map, Section No. 6a:

- Eliminating a Special Mixed Use District (MX-1) from property, bounded by Park Avenue, and its southwesterly centerline prolongation, East 135<sup>th</sup> Street (southwesterly portion), the southwesterly centerline prolongation of Rider Avenue, Major Deegan Expressway, Third Avenue, Bruckner Boulevard, Lincoln Avenue, and its southwesterly centerline prolongation, and the U.S. Pierhead and Bulkhead line; and
- 2) Establishing a Special Harlem River Waterfront District (HRW), bounded by Park Avenue and its southwesterly centerline prolongation, East 135th Street, (southwesterly portion), the southwesterly centerline prolongation of Rider Avenue, Major Deegan Expressway, Third Avenue, Bruckner Boulevard, Lincoln Avenue, and its southwesterly centerline prolongation, and the U.S. Pierhead and Bulkhead line;

As shown on a diagram (for illustrative purposes only) dated June 5, 2017

ANYONE WISHING TO SPEAK MAY REGISTER AT THE HEARING. PLEASE DIRECT ANY QUESTIONS CONCERNING THIS MATTER TO THE OFFICE OF THE BOROUGH PRESIDENT, (718) 590-6124.