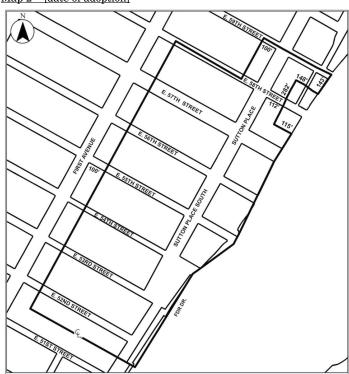

### District Plan and Maps

The regulations of this Chapter implement the #Special Downtown Far Rockaway District# Plan.

The District Plan includes the following maps in the Appendix to this Chapter:

<u>Map 1</u> -Special Downtown Far Rockaway District and Subdistrict

Map 2 -Commercial Core

Ground Floor Use and Transparency Requirements
Maximum Building Height
Maximum Building Height Within Subdistrict A
Publicly Accessible Private Streets
Mandatory Street Walls and Public Open Spaces
Sidewalk Widenings <u>Map 3</u> -

<u>Map 4 -</u>

<u> Map 5</u>

<u> Map 6 -</u>

<u> Map 7 -</u>

The maps are hereby incorporated and made part of this Resolution for the purpose of specifying locations where the special regulations and requirements set forth in this Chapter apply.