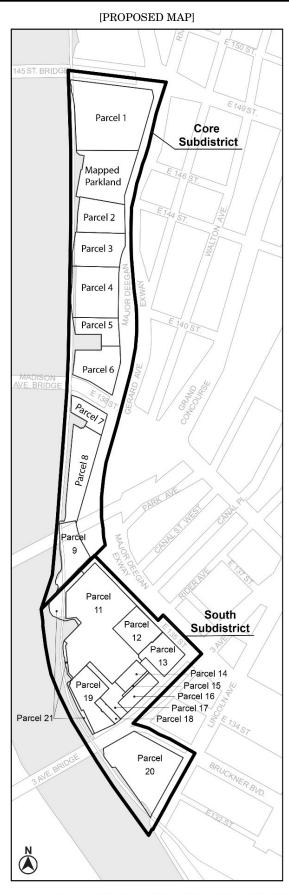

### District Plan and Maps

The regulations of this Chapter implement the #Special Downtown Far Rockaway District# Plan.

The District Plan includes the following maps in the Appendix to this Chapter:

<u>Map 1</u> -Special Downtown Far Rockaway District and Subdistrict

Map 2 -Commercial Core

Ground Floor Use and Transparency Requirements
Maximum Building Height
Maximum Building Height Within Subdistrict A
Publicly Accessible Private Streets
Mandatory Street Walls and Public Open Spaces
Sidewalk Widenings <u>Map 3</u> -

<u>Map 4 -</u>

<u> Map 5</u>

<u> Map 6 -</u>

<u> Map 7 -</u>

The maps are hereby incorporated and made part of this Resolution for the purpose of specifying locations where the special regulations and requirements set forth in this Chapter apply.

### 136-04 Subdistricts

In order to carry out the purposes and provisions of this Chapter, Subdistrict A is established. The location of the Subdistrict is shown on Map 1 in the Appendix to this Chapter.