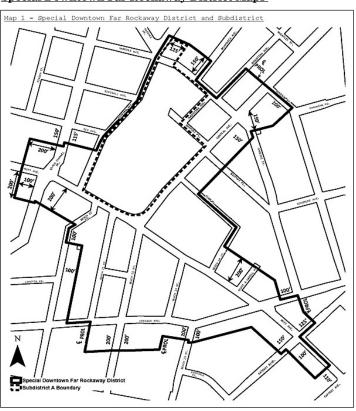

### District Plan and Maps

The regulations of this Chapter implement the #Special Downtown Far Rockaway District# Plan.

The District Plan includes the following maps in the Appendix to this Chapter:

<u>Map 1</u> -Special Downtown Far Rockaway District and Subdistrict

### 136-04 Subdistricts

In order to carry out the purposes and provisions of this Chapter, Subdistrict A is established. The location of the Subdistrict is shown on Map 1 in the Appendix to this Chapter.

### Special Use Regulations Within Subdistrict A

The following additional special #use# provisions of this Section, inclusive, shall apply within Subdistrict A, as shown on Map 1 (Special Downtown Far Rockaway District and Subdistrict) in the Appendix to this Chapter.

#### <u>150-50</u> SPECIAL REGULATIONS WITHIN SUBDISTRICT A

The regulations of this Section, inclusive, shall apply within the area labeled "Subdistrict A", as shown on Map 1 (Special Downtown Far Rockaway District and Subdistrict) in the Appendix to this Chapter. The regulations of the #Special Downtown Far Rockaway District# shall apply, except as modified by the regulations of this Section, inclusive.