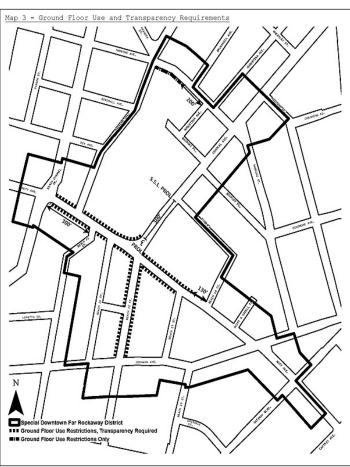

### R6 R7-1

In the districts indicated, and in C2 Commercial Districts mapped within such districts, the height of a #building or other structure# shall not exceed the maximum height or the maximum number of #stories#, whichever is less, as shown for such location on Map 4 (Maximum Building Height) in the Appendix to this Chapter.

### <u>136-314</u> Maximum building height

The height of a #building or other structure# shall not exceed the maximum building height or the maximum number of #stories#, whichever is less, as shown on Map 5 (Maximum Building Height Within Subdistrict A) in the Appendix to this Chapter. However, within 75 feet of the intersection of the southerly cross street with Redfern Avenue, and within 75 feet of the intersection of the northerly cross street with Redfern Avenue, #buildings or other structures# shall not exceed maximum height of six #stories# or 65 feet, whichever is less