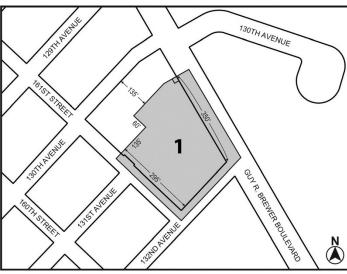

### CD #1-ULURP APPLICATION NO: C 170413 ZMX-SPECIAL HARLEM RIVER WATERFRONT DISTRICT EXPANSION:

**IN THE MATTER OF** an application submitted by the New York City Department of City Planning, pursuant to Sections 197-c and 201 of the New York City Charter of the amendment of the Zoning Map, Section No. 6a:

- Eliminating a Special Mixed Use District (MX-1) from property, bounded by Park Avenue, and its southwesterly centerline prolongation, East 135<sup>th</sup> Street (southwesterly portion), the southwesterly centerline prolongation of Rider Avenue, Major Deegan Expressway, Third Avenue, Bruckner Boulevard, Lincoln Avenue, and its southwesterly centerline prolongation, and the U.S. Pierhead and Bulkhead line; and
- 2) Establishing a Special Harlem River Waterfront District (HRW), bounded by Park Avenue and its southwesterly centerline prolongation, East 135th Street, (southwesterly portion), the southwesterly centerline prolongation of Rider Avenue, Major Deegan Expressway, Third Avenue, Bruckner Boulevard, Lincoln Avenue, and its southwesterly centerline prolongation, and the U.S. Pierhead and Bulkhead line;

As shown on a diagram (for illustrative purposes only) dated June 5, 2017

ANYONE WISHING TO SPEAK MAY REGISTER AT THE HEARING. PLEASE DIRECT ANY QUESTIONS CONCERNING THIS MATTER TO THE OFFICE OF THE BOROUGH PRESIDENT, (718) 590-6124.