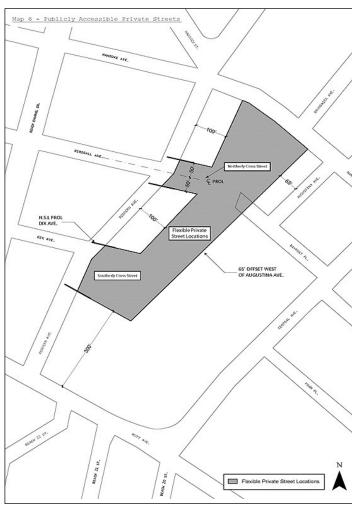

### 136-323 Private streets

In Subdistrict A, private streets shall be accessible to the public at all times, except when required to be closed for repairs, and for no more than one day each year in order to preserve the private ownership of such area. Private streets shall have a minimum width of 60 feet.

Private streets shall be constructed to Department of Transportation standards for public #streets#. Sidewalks shall have a minimum clear path of seven feet on each side of such private streets along their entire length. Such private streets shall be located as shown on Map 6 (Publicly Accessible Private Streets) in the Appendix to this Chapter. One street tree shall be planted for every 25 feet of curb length of each private street. Fractions equal to or greater than one-half resulting from this calculation shall be considered to be one tree. Such trees shall be planted at approximately equal intervals along the entire length of the curb of the private street.

The private street network shall be established as follows.

- (a) A central street shall connect #Open Space A# with Nameoke Ave. as shown on Map 6 (Publicly Accessible Private Streets). However, if the centerline of the new street is not within five feet of the extended centerline of Brunswick Avenue, then the easterly curb of the new street shall be greater than 50 feet from the extended line of the westerly curb of Brunswick Avenue.
- (b) A southerly cross street shall connect Redfern Avenue with the central street, intersecting Redfern Avenue within the 170-foot wide area shown on Map 6. However, if the centerline of the new street is not within five feet of the extended centerline of Dix Avenue, then the northerly curb of the new street shall be greater than 50 feet from the extended line of the southerly curb of Dix Avenue.
- (c) A northerly cross street shall connect Birdsall Avenue with
  Bayport Place, intersecting Redfern Avenue so that the centerline
  of the new street is within five feet of the extended centerline of
  Birdsall Avenue and within five feet of the centerline of Bayport
  Place