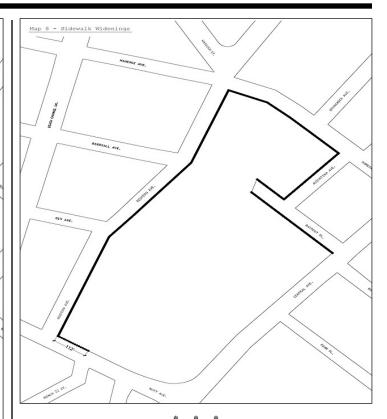

### 136-322 Sidewalk widening

For #buildings developed# or #enlarged# after [date of adoption], where the #development# or horizontal #enlargement# fronts upon designated #streets# as shown on Map 8 (Sidewalk Widenings) in the Appendix to this Chapter, the provisions of this Section shall apply.

A sidewalk widening is a continuous, paved open area along the #street line# of a #zoning lot#, located within the #zoning lot#. A sidewalk widening shall be provided along #streets# as shown on Map 8, to the extent necessary, so that a minimum sidewalk width of 13 feet or 18 feet, as applicable, is achieved, including portions within and beyond the #zoning lot#. Such depth shall be measured perpendicular to the #street line#. Sidewalk widenings shall be improved as sidewalks to Department of Transportation standards, at the same level as the adjoining public sidewalk and shall be directly accessible to the public at all times. No #enlargement# shall be permitted to decrease the depth of such sidewalk widening to less than such minimum required depth

Lighting shall be provided with a minimum level of illumination of not less than two horizontal foot candles throughout the entire mandatory sidewalk widening. Lighting fixtures installed by the Department of Transportation within the #street# adjacent to such sidewalk widening shall be included in the calculation of the required level of illumination.

Where a continuous sidewalk widening is provided on the #zoning lot#, along the entire #block# frontage of a #street#, the boundary of the sidewalk widening within the #zoning lot# shall be considered to be the #street line# for the purposes of Sections 136-22 (Height and Setback Regulations) and 136-31 (Special Height and Setback Regulations Within Subdistrict A).