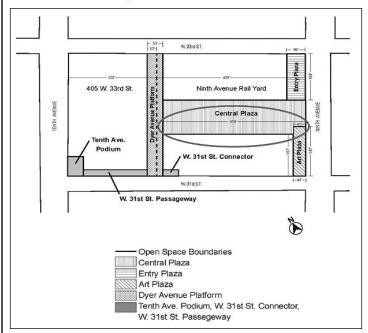

### Public Access Areas on the Ninth Avenue Rail Yard

For the purposes of this Section 93-73, inclusive, the Ninth Avenue Rail Yard shall be considered the area bounded by the western #street line# of Ninth Avenue, the northern #street line# of West 31st Street, a line located 498 feet west of the western #street line# of Ninth Avenue and the southern #street line# of West 33rd Street. Such area shall include the tax lots located at Block 729, Lots 50 and 60, existing on April 29, 2014. Any #development# in such area shall provide public access areas in accordance with the provisions of this Section 93-73, inclusive.

Public access areas on the Ninth Avenue Rail Yard shall be comprised of the types of public access areas listed in this Section. Public access areas shall also include the area of the sidewalk widenings along Ninth Avenue and West 33rd Street required pursuant to Section 93-61 (Pedestrian Circulation Space). The entry plaza and the art plaza, as set forth in paragraphs (a) and (c) of this Section, respectively, shall be subject to the hours of access provisions set forth in Section 37-727. All

other public access areas listed in this Section shall be accessible to the public between the hours of  $6:00\ A.M.$  and  $1:00\ A.M.$ 

### (a) Entry Plaza

### (1) Location and minimum dimensions

A publicly accessible space, open to the sky (hereinafter referred to as the "entry plaza"), shall be located within the area bounded by the western #street line# of Ninth Avenue, the southern #street line# of West 33rd Street, a line 168 feet south of and parallel to the southern #street line# of West 33rd Street and a line 60 feet west of and parallel to the western #street line# of Ninth Avenue, as shown on Map 1 (Subdistrict B: 450 West 33rd Street and Ninth Avenue Rail Yard Public Access Area Plan) in Appendix B of this Chapter. The entry plaza shall have a minimum area of 10,080 square feet, shall have a minimum frontage along Ninth Avenue of 168 feet and shall provide a direct connection to the central plaza required pursuant to paragraph (b) of this Section. No more than 50 percent of the entry plaza area shall be covered by the permitted obstructions described in paragraph (a) of Section 37-726.