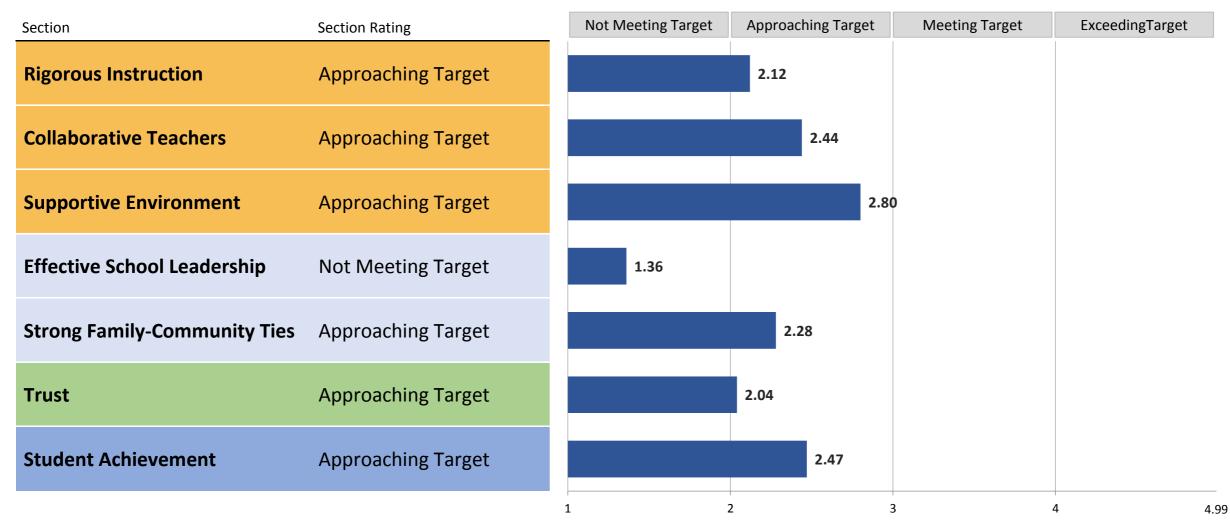

Summary of Section Ratings P.S. 109 Sedgwick

**Section scores** are on a scale from 1.00 - 4.99. The first digit corresponds to the section rating, and the additional digits show how close the school was to the next rating level.

### 2014-15 School Quality Reports

**Framework Elements Scoring Appendix** 

09X109

P.S. 109 Sedgwick

|                                                                                                                                                                                                         | Metric Value                        | Metric Score | Weight Pct  |
|---------------------------------------------------------------------------------------------------------------------------------------------------------------------------------------------------------|-------------------------------------|--------------|-------------|
| prous Instruction                                                                                                                                                                                       | Wichit Value                        | weu ic score | vveignt PCT |
| Quality Review 1.1                                                                                                                                                                                      | Proficient                          | 3.40         | 22%         |
| Quality Review 1.1  Quality Review 1.2                                                                                                                                                                  | Developing                          | 2.00         | 22%         |
| Quality Review 1.2  Quality Review 2.2                                                                                                                                                                  | Developing                          | 2.00         | 22%         |
| NYC School Survey - Rigorous Instruction                                                                                                                                                                | 79%                                 | 1.40         | 34%         |
| Section Rating: Approaching Target                                                                                                                                                                      | Section Score:                      | 2.12         |             |
|                                                                                                                                                                                                         | occion score.                       | 2126         |             |
| aborative Teachers                                                                                                                                                                                      |                                     |              |             |
| Quality Review 4.2                                                                                                                                                                                      | Proficient                          | 3.40         | 50%         |
| NYC School Survey - Collaborative Teachers                                                                                                                                                              | 69%                                 | 1.48         | 50%         |
| Section Rating: Approaching Target                                                                                                                                                                      | Section Score:                      | 2.44         |             |
|                                                                                                                                                                                                         |                                     |              |             |
| portive Environment                                                                                                                                                                                     | Wall Davidson                       | 4.00         | 200/        |
| Quality Review 3.4                                                                                                                                                                                      | Well Developed                      | 4.99         | 30%         |
| NYC School Survey - Supportive Environment                                                                                                                                                              | 73%                                 | 1.20         | 35%         |
| Percentage of students with 90%+ attendance EMS                                                                                                                                                         | 67.8%                               | 2.52         |             |
| EMS<br>HS                                                                                                                                                                                               | 07.870                              | 2.52         |             |
| Overall                                                                                                                                                                                                 | 67.8%                               | 2.52         | 30%         |
| Overall  Movement of students with disabilities to less restrictive                                                                                                                                     | U1.0/0                              | ۷.۵۷         | SU%         |
| environments                                                                                                                                                                                            |                                     |              |             |
| EMS                                                                                                                                                                                                     | 0.23                                | 2.82         |             |
| HS                                                                                                                                                                                                      | 0.23                                | ۷.۵۷         |             |
| Overall                                                                                                                                                                                                 | 0.23                                | 2.82         | 5%          |
| <u> </u>                                                                                                                                                                                                | J.23                                | 2.02         | 5/0         |
| Section Rating: Approaching Target                                                                                                                                                                      | Section Score:                      | 2.80         |             |
|                                                                                                                                                                                                         |                                     |              |             |
|                                                                                                                                                                                                         |                                     |              |             |
| •                                                                                                                                                                                                       | F70'                                | 4.35         |             |
| <u>•</u>                                                                                                                                                                                                | 57%                                 | 1.36         | 100%        |
| Ctive School Leadership  NYC School Survey - Effective School Leadership  Section Rating: Not Meeting Target                                                                                            | 57% Section Score:                  | 1.36<br>1.36 | 100%        |
| NYC School Survey - Effective School Leadership  Section Rating: Not Meeting Target                                                                                                                     |                                     |              | 100%        |
| NYC School Survey - Effective School Leadership  Section Rating: Not Meeting Target  ng Family-Community Ties                                                                                           | Section Score:                      | 1.36         |             |
| NYC School Survey - Effective School Leadership  Section Rating: Not Meeting Target  ng Family-Community Ties                                                                                           |                                     |              | 100%        |
| NYC School Survey - Effective School Leadership  Section Rating: Not Meeting Target  ng Family-Community Ties  NYC School Survey - Strong Family-Community Ties                                         | Section Score:                      | 1.36         |             |
| NYC School Survey - Effective School Leadership  Section Rating: Not Meeting Target  Ing Family-Community Ties  NYC School Survey - Strong Family-Community Ties  Section Rating: Approaching Target    | Section Score: 79%                  | 2.28         |             |
| NYC School Survey - Effective School Leadership  Section Rating: Not Meeting Target  In Family-Community Ties  NYC School Survey - Strong Family-Community Ties  Section Rating: Approaching Target  It | Section Score: 79%                  | 2.28         |             |
| NYC School Survey - Effective School Leadership                                                                                                                                                         | Section Score:  79%  Section Score: | 2.28<br>2.28 | 100%        |