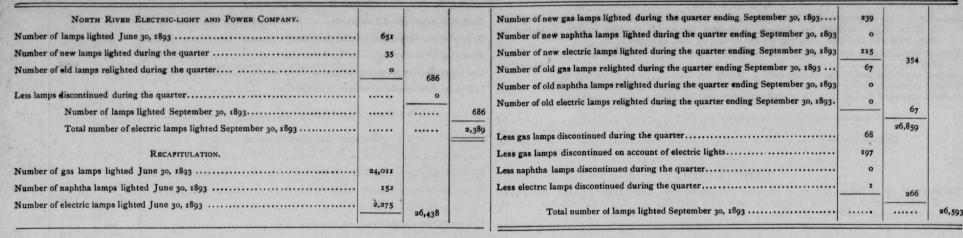

### BUREAU OF LAMPS AND GAS.

The following is a summary of the changes and additions made in the service of lighting public streets, parks, places, docks and bridges :

- 239 new gas-lamps placed and lighted.
- 115 new electric-lamps placed and lighted.
- 67 old gas-lamps relighted.

.

197 gas-lamps displaced by electric-lamps.

At the close of the quarter there were 24,052 gas-lamps, 2,389 electric-lamps, and 152 naphthalamps in service.