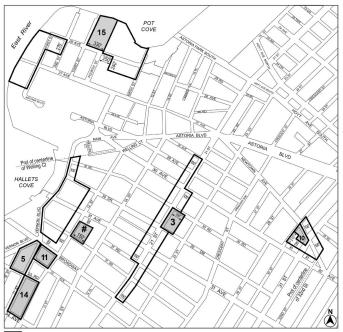

#### **QUEENS**

Queens Community District 1

Map 1 - [date of adoption]

[EXISTING MAP]

- Inclusionary Housing designated area
- Mandatory Inclusionary Housing Program Area see Section 23-154(d)(3)

Area 3 – 10/31/18 MIH Program Option 1 and Option 2

Area 5 - 10/17/19 MIH Program Option 1

Area **10** – 6/17/21 MIH Program Option 1 Area **11** – 10/21/21 MIH Program Option 1

Area 14 - 7/14/22 MIH Program Option 1 Area 15 - 9/29/22 MIH Program Option 1 and Deep Affordability Option

#### [PROPOSED MAP]

Inclusionary Housing designated area

Mandatory Inclusionary Housing Program Area see Sective Area 3 – 10/31/18 MIH Program Option 1 and Option 2 Area 5 – 10/17/19 MIH Program Option 1 Area 10 – 6/17/21 MIH Program Option 1

**CD 6** 

Area 11 – 10/21/21 MIH Program Option 1
Area 14 – 71/4/22 MIH Program Option 1
Area 15 – 9/29/22 MIH Program Option 1
Area 15 – 9/29/22 MIH Program Option 1 and Deep Affordability Option
Area # – (date of adoption)] MIH Program Option 1

Portion of Community District 1, Queens

BOROUGH OF BROOKLYN No. 3 150 MILL STREET REZONING C 220080 ZMK

IN THE MATTER OF an application submitted by B.P. Mill Street, LLC pursuant to Sections 197-c and 201 of the New York City Charter for an amendment of the Zoning Map, Section No. 16c, by changing from an M1-1 District to an M1-5 District property bounded by Mill Street, Hamilton Avenue (southwesterly portion), Centre Street, a line 70 feet southwesterly of Hamilton Avenue (southwesterly portion), a line midway between Mill Street and Centre Street, and a line 100 feet southeasterly of Clinton Street, as shown on a diagram (for illustrative purposes only) dated March 4, 2024, and subject to the conditions of CEQR Declaration E-699.