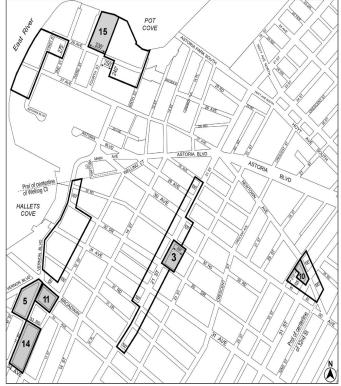

#### **QUEENS**

Queens Community District 1

Map 1 - [date of adoption]

[EXISTING MAP]

- Inclusionary Housing designated area
- Mandatory Inclusionary Housing Program Area see Section 23-154(d)(3)

Area 3 – 10/31/18 MIH Program Option 1 and Option 2

Area 5 - 10/17/19 MIH Program Option 1

Area **10** – 6/17/21 MIH Program Option 1 Area **11** – 10/21/21 MIH Program Option 1

Area 14 - 7/14/22 MIH Program Option 1 Area 15 - 9/29/22 MIH Program Option 1 and Deep Affordability Option

#### [PROPOSED MAP]

Inclusionary Housing designated area

Mandatory Inclusionary Housing Program Area see Sective Area 3 – 10/31/18 MIH Program Option 1 and Option 2 Area 5 – 10/17/19 MIH Program Option 1 Area 10 – 6/17/21 MIH Program Option 1

**CD 6** 

Area 11 – 10/21/21 MIH Program Option 1
Area 14 – 71/4/22 MIH Program Option 1
Area 15 – 9/29/22 MIH Program Option 1
Area 15 – 9/29/22 MIH Program Option 1 and Deep Affordability Option
Area # – (date of adoption)] MIH Program Option 1

Portion of Community District 1, Queens

BOROUGH OF BROOKLYN No. 3 150 MILL STREET REZONING C 220080 ZMK

IN THE MATTER OF an application submitted by B.P. Mill Street, LLC pursuant to Sections 197-c and 201 of the New York City Charter for an amendment of the Zoning Map, Section No. 16c, by changing from an M1-1 District to an M1-5 District property bounded by Mill Street, Hamilton Avenue (southwesterly portion), Centre Street, a line 70 feet southwesterly of Hamilton Avenue (southwesterly portion), a line midway between Mill Street and Centre Street, and a line 100 feet southeasterly of Clinton Street, as shown on a diagram (for illustrative purposes only) dated March 4, 2024, and subject to the conditions of CEQR Declaration E-699.