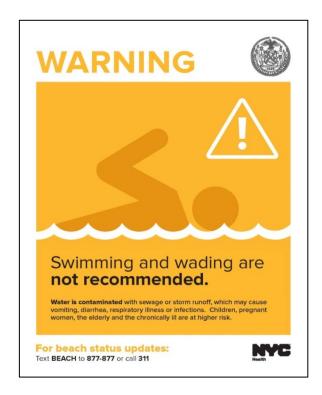

### 1.1 Public Risk Communication

The Department continued to improve the Program's Public Notification and Risk Communication efforts during the 2015 beach season. Easy to interpret signs shown in Figure 2 that were developed and implemented during the 2014 season, were used for beach closures and warnings in 2015.

FIGURE 2: BEACH WARNING AND CLOSED SIGNS

The free texting service called "Know Before You Go", which was introduced in 2014, was reprised for the 2015 beach season. The service enables subscribers to make informed decisions before they went to the beach by checking if the beach was open or closed or if there were any warnings due to wet weather conditions or water quality concerns. Subscribers simply text "BEACH" to 877-877 to get updates on the beach status of any of the eight public beaches in New York City. This tool also can be used by the Department to deliver safety related messages such as warnings for high RIP currents and when beaches open and close for the season.