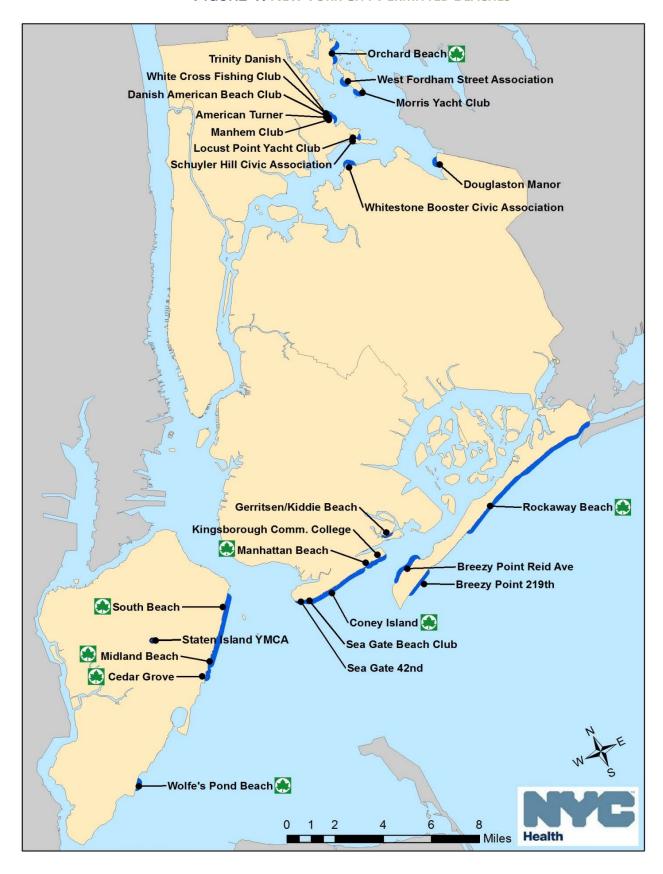

The City's beaches function as an important recreational and quality-of-life resource for City residents and neighboring communities. As shown in Figure 1 (page 2) and Table 1 (page 3) there are eight public and sixteen private permitted beaches within New York City limits.

FIGURE 1: NEW YORK CITY PERMITTED BEACHES

TABLE 1: New York City Permitted Beaches and Water Body Identification

| Borough       | Beaches                                                                                                                                                                                      | Water Body                                       |
|---------------|----------------------------------------------------------------------------------------------------------------------------------------------------------------------------------------------|--------------------------------------------------|
| Brooklyn      | Public: Coney Island, Manhattan Private: Seagate, Kiddie Gerritsen, Kingsborough                                                                                                             | Lower New York Harbor                            |
| Bronx         | Public: Orchard Beach Private: American Turner, Danish American, Manheim, Whitecross Fishing, Morris Yacht Club, Schuyler Hill, Trinity Danish, Locust Point Yacht Club, West Fordham Street | Eastchester Bay,<br>Western Long Island<br>Sound |
| Queens        | Public: Rockaway Private: Breezy Point                                                                                                                                                       | Atlantic Ocean<br>Coastline                      |
|               | Private: Douglaston Manor, Whitestone Booster Civic Association                                                                                                                              | Western Long Island<br>Sound                     |
| Staten Island | Public: South Beach, Midland, Cedar Grove, Wolfe's Pond Park Private: Staten Island YMCA                                                                                                     | Lower New York Bay                               |