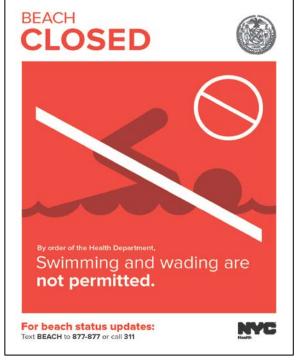

### 1.1 Public Risk Communication

The Department continued to improve the Program's Public Notification and Risk Communication efforts during the 2015 beach season. Easy to interpret signs shown in Figure 2 that were developed and implemented during the 2014 season, were used for beach closures and warnings in 2015.

FIGURE 2: BEACH WARNING AND CLOSED SIGNS

The free texting service called "Know Before You Go", which was introduced in 2014, was reprised for the 2015 beach season. The service enables subscribers to make informed decisions before they went to the beach by checking if the beach was open or closed or if there were any warnings due to wet weather conditions or water quality concerns. Subscribers simply text "BEACH" to 877-877 to get updates on the beach status of any of the eight public beaches in New York City. This tool also can be used by the Department to deliver safety related messages such as warnings for high RIP currents and when beaches open and close for the season.