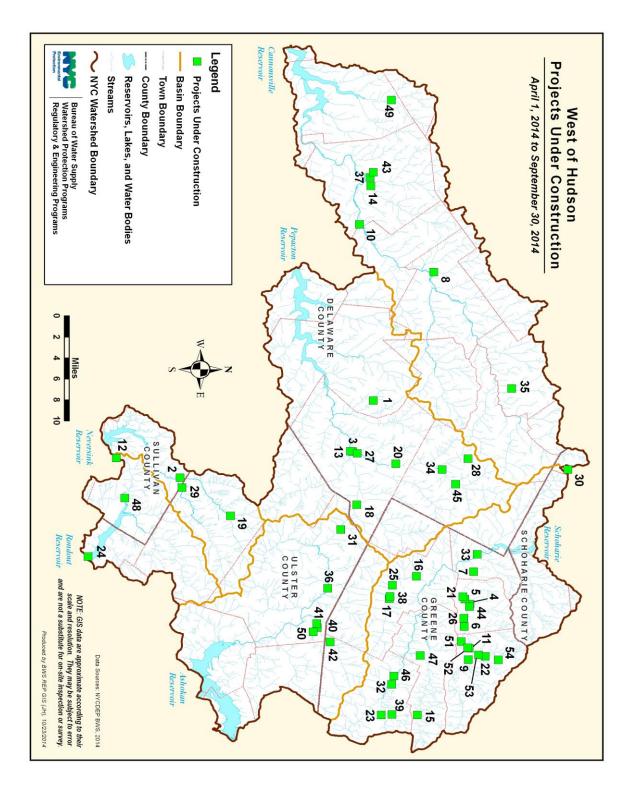

## **3.3 Projects under Construction**

After DEP issues an approval for a project, it continues to inspect the project to ensure compliance with the Approval Determination. Tables 3.3.1 and 3.3.2 list the current projects under construction and figures 3.3.1 and 3.3.2 map the locations.

## Table 3.3.1 Projects under Construction Summary West of Hudson

| Map# | Log #        |                                                                                                        | Basin        | Proposed<br>Completion<br>Date           |
|------|--------------|--------------------------------------------------------------------------------------------------------|--------------|------------------------------------------|
| 1    | 1993-PE-0133 | Ackerly Farm Proposed Subdivision, Andes, NY                                                           | Pepacton     | Individual lots                          |
| 2    | 2012-NV-0446 | Aquatic Habitat Restoration @ Frost Valley Road,<br>West Branch Rd, Neversink, NY                      | Neversink    | On hold due to<br>SWPPP<br>modifications |
| 3    | 2013-PE-0180 | Arkville Trailer Park - EWP , Off Carlson Park Rd,<br>Middletown, NY                                   | Pepacton     | Fall 2014                                |
| 4    | 2009-SC-0077 | Ashland Public Water Supply, Ashland, NY                                                               | Schoharie    | Fall 2014                                |
| 5    | 1996-SC-0309 | Ashland WWTF, Ashland, NY                                                                              | Schoharie    | Completed 7/29/14                        |
| 6    | 2014-SC-0284 | Batavia Kill Restoration @ Brandywine & Ashland<br>Connector, Route 23, Ashland, NY                    | Schoharie    | Fall 2015                                |
| 7    | 2013-SC-0124 | Batavia Kill Restoration @ Conine, Conine, Prattsville, NY                                             | Schoharie    | Fall 2014                                |
| 8    | 2011-CN-0584 | Clark Companies Facility Expansion, 41155 State Hwy 10, Delhi, NY                                      | Cannonsville | Fall 2015                                |
| 9    | 2007-SC-0702 | Copper Ridge, LLC, South St., Windham, NY                                                              | Schoharie    | On hold due to lack of funds             |
| 10   | 2012-CN-0613 | Delaware County Material Recovery Center, State<br>Hwy 10, Walton, NY                                  | Cannonsville | Spring 2015                              |
| 11   | 2011-SC-0562 | Destination Windham, C D Lane Rd, Windham, NY                                                          | Schoharie    | Fall 2015                                |
| 12   | 1996-RO-0086 | Drake Lot Subdivision, Myers Road & Mutton Hill<br>Road, Neversink, NY                                 | Rondout      | Individual lots                          |
| 13   | 2010-PE-0521 | Dry Brook Holdings LLC (Richard Gulde/Arkville<br>trailer park/Gould), Carlson Park Rd, Middletown, NY | Pepacton     | Completed 6/19/14                        |
| 14   | 2013-CN-0181 | East Brook @ CR 22 EWP, 76 County Hwy 22, Walton, NY                                                   | Cannonsville | Fall 2014                                |
| 15   | 2012-SC-0367 | East Kill Restoration at Apple Hill, 288 Colgate, Jewett, NY                                           | Schoharie    | Fall 2014                                |

| 16 | 2013-SC-0092 | EWP - West Kill @ NYS Route 42, Rt 42, Lexington, NY                                                     | Schoharie    | Spring 2015      |
|----|--------------|----------------------------------------------------------------------------------------------------------|--------------|------------------|
| 17 | 2013-SC-0091 | EWP - West Kill @ Spruceton Road (CR 6), 892<br>Spruceton, Lexington, NY                                 | Schoharie    | Fall 2014        |
| 18 | 2013-PE-0144 | EWP -Vly Creek Bank Stabilization - Fleischmanns<br>Site #4, 1245 Main St, Fleischmanns, NY              | Pepacton     | Fall 2014        |
| 19 | 2006-NV-0391 | Frost Valley - Wellness Center, Denning, NY                                                              | Neversink    | Fall 2014        |
| 20 | 2012-PE-0772 | Halcottsville Fire Dept, Halcottsville Rd, Middletown, NY                                                | Pepacton     | Spring 2015      |
| 21 | 2010-SC-0329 | Holden Stream Restoration Project, Route 23, Ashland, NY                                                 | Schoharie    | Fall 2014        |
| 22 | 2011-SC-0697 | Jaeger Subdivision - Lauren Lane (Lot #5), Lauren<br>Lane Off Begley Rd, Windham, NY                     | Schoharie    | Individual lots  |
| 23 | 2007-SC-1080 | Leach, Matthew (Wiltse, Jim), Clum Hill Road,<br>Hunter, NY                                              | Schoharie    | Fall 2015        |
| 24 | 2011-RO-0682 | Leak Stabilization Pilot Plan, 2000 Rt 55, Wawarsing,<br>NY                                              | Rondout      | On Hold          |
| 25 | 2009-SC-0224 | Long Road Stream Restoration Project, County Route 6, Lexington, NY                                      | Schoharie    | Summer 2015      |
| 26 | 1998-SC-0422 | Maier Farm Stream Restoration, NYS Route 23, Ashland, NY                                                 | Schoharie    | Fall 2014        |
| 27 | 2008-PE-2033 | Margaretville Community Pool and Rec Facility,<br>Highway 38, Middletown, NY                             | Pepacton     | Fall 2015        |
| 28 | 2012-PE-0491 | Mcardle, Andrew & Kimberly, 1117 Andrew Gray Rd,<br>Roxbury, NY                                          | Pepacton     | Spring 2015      |
| 29 | 2009-NV-0027 | Nicoletti, Frank (Blue Hill Lodge), 1463 Denning<br>Road, Denning, NY                                    | Neversink    | Fall 2014        |
| 30 | 2010-CN-0078 | Oorah Resort, LLC - Zone 2 (formerly Scotch Valley),<br>146 Scotch Valley Road, Jefferson, NY            | Cannonsville | Fall 2014        |
| 31 | 2012-AS-0235 | Pine Hill Phase 2 I&I Project, 19 Elm St, Shandaken, NY                                                  | Ashokan      | Spring 2015      |
| 32 | 2006-SC-1001 | Pine Tree Enterprises, Inc. (<br>Vista/Casarella's/Westchester Consultant's), Main<br>Street, Hunter, NY | Schoharie    | Summer 2015      |
| 33 | 2012-SC-0353 | Prattsville Plaza, 14520 Main St, Prattsville, NY                                                        | Schoharie    | Completed 8/1/14 |
| 34 | 2012-PE-0464 | Roxbury Barn, 667 County Hwy 41, Roxbury, NY                                                             | Pepacton     | Fall 2015        |
| 35 | 1993-CN-0030 | SEVA Institute #2 & 3- WWTP, Kortright, NY                                                               | Cannonsville | Spring 2015      |

| 36                               | 2010-AS-0115                                                                                 | Shandaken Town Hall, NYS Route 28, Shandaken, NY                                                                                                                                                                                                                                                                                                                                                                                 | Ashokan                                                                   | On hold due to re-location                                                                    |
|----------------------------------|----------------------------------------------------------------------------------------------|----------------------------------------------------------------------------------------------------------------------------------------------------------------------------------------------------------------------------------------------------------------------------------------------------------------------------------------------------------------------------------------------------------------------------------|---------------------------------------------------------------------------|-----------------------------------------------------------------------------------------------|
| 37                               | 2006-CN-0475                                                                                 | Sheffield Estates Senior Housing, West Street, Walton (V), NY                                                                                                                                                                                                                                                                                                                                                                    | Cannonsville                                                              | On hold                                                                                       |
| 38                               | 2013-SC-0249                                                                                 | Shoemaker Road Stream Restoration Project, 50<br>Shoemaker, Lexington, NY                                                                                                                                                                                                                                                                                                                                                        | Schoharie                                                                 | Spring 2015                                                                                   |
| 39                               | 2008-SC-1391                                                                                 | Showers Road Sewer Extension - CAT-349, Showers Road, Hunter, NY                                                                                                                                                                                                                                                                                                                                                                 | Schoharie                                                                 | Spring 2015                                                                                   |
| 40                               | 2013-AS-0491                                                                                 | Stony Clove & Warner Creek Confluence, 17 Private<br>Rd #9, Shandaken, NY                                                                                                                                                                                                                                                                                                                                                        | Ashokan                                                                   | Fall 2015                                                                                     |
| 41                               | 2012-AS-0551                                                                                 | Stony Clove @ Chichester Sites 2, 3 & 4, 16 Cinder Rd, Shandaken, NY                                                                                                                                                                                                                                                                                                                                                             | Ashokan                                                                   | Spring 2015                                                                                   |
| 42                               | 2014-AS-0036                                                                                 | Stony Clove Restoration Project @ Lanesville, Route 214, Hunter, NY                                                                                                                                                                                                                                                                                                                                                              | Ashokan                                                                   | Summer 2015                                                                                   |
| 43                               | 2014-CN-0408                                                                                 | Third Brook Bank Restoration & Stabilization (site #s 3, 4, 5, & 6), Third Brook Rd, Walton, NY                                                                                                                                                                                                                                                                                                                                  | Cannonsville                                                              | Fall 2015                                                                                     |
| 44                               | 2013-SC-0221                                                                                 | Town of Ashland Well Head Protection Project - EWP, 12049 Route 23, Ashland, NY                                                                                                                                                                                                                                                                                                                                                  | Schoharie                                                                 | Spring 2015                                                                                   |
| 45                               | 2009 DE 0421                                                                                 | Tarra of Darkum Laka Stread Drained Laka Stread                                                                                                                                                                                                                                                                                                                                                                                  | Demostor                                                                  | Completed                                                                                     |
| 45                               | 2008-PE-0421                                                                                 | Town of Roxbury-Lake Street Project, Lake Street,<br>Roxbury, NY                                                                                                                                                                                                                                                                                                                                                                 | Pepacton                                                                  | Completed 7/15/14                                                                             |
| 45                               | 2008-PE-0421<br>2000-SC-0602                                                                 |                                                                                                                                                                                                                                                                                                                                                                                                                                  | Schoharie                                                                 |                                                                                               |
|                                  |                                                                                              | Roxbury, NY<br>Trailside at Hunter, LLC, Hunter Highlands Drive,                                                                                                                                                                                                                                                                                                                                                                 | -                                                                         | 7/15/14                                                                                       |
| 46                               | 2000-SC-0602                                                                                 | Roxbury, NY<br>Trailside at Hunter, LLC, Hunter Highlands Drive,<br>Hunter, NY<br>TREC Management Systems, Inc. (Byrne, Kyle), 1957                                                                                                                                                                                                                                                                                              | Schoharie                                                                 | 7/15/14<br>On hold                                                                            |
| 46<br>47                         | 2000-SC-0602<br>2012-SC-0090                                                                 | Roxbury, NY<br>Trailside at Hunter, LLC, Hunter Highlands Drive,<br>Hunter, NY<br>TREC Management Systems, Inc. (Byrne, Kyle), 1957<br>Route 296, Jewett, NY                                                                                                                                                                                                                                                                     | Schoharie<br>Schoharie                                                    | 7/15/14<br>On hold<br>On hold                                                                 |
| 46<br>47<br>48                   | 2000-SC-0602<br>2012-SC-0090<br>2001-RO-0750                                                 | Roxbury, NY<br>Trailside at Hunter, LLC, Hunter Highlands Drive,<br>Hunter, NY<br>TREC Management Systems, Inc. (Byrne, Kyle), 1957<br>Route 296, Jewett, NY<br>Tri-Valley CSD, Neversink, NY                                                                                                                                                                                                                                    | Schoharie<br>Schoharie<br>Rondout                                         | 7/15/14<br>On hold<br>On hold<br>Spring 2015                                                  |
| 46<br>47<br>48<br>49             | 2000-SC-0602<br>2012-SC-0090<br>2001-RO-0750<br>1996-CN-0311                                 | Roxbury, NY<br>Trailside at Hunter, LLC, Hunter Highlands Drive,<br>Hunter, NY<br>TREC Management Systems, Inc. (Byrne, Kyle), 1957<br>Route 296, Jewett, NY<br>Tri-Valley CSD, Neversink, NY<br>Trout Creek CWMP-WWTF, Tompkins, NY<br>Warner Creek - Site 5, Stony Clove Ln, Shandaken,                                                                                                                                        | Schoharie<br>Schoharie<br>Rondout<br>Cannonsville                         | 7/15/14<br>On hold<br>On hold<br>Spring 2015<br>Spring 2015<br>Completed                      |
| 46<br>47<br>48<br>49<br>50       | 2000-SC-0602<br>2012-SC-0090<br>2001-RO-0750<br>1996-CN-0311<br>2012-AS-0560                 | Roxbury, NY<br>Trailside at Hunter, LLC, Hunter Highlands Drive,<br>Hunter, NY<br>TREC Management Systems, Inc. (Byrne, Kyle), 1957<br>Route 296, Jewett, NY<br>Tri-Valley CSD, Neversink, NY<br>Trout Creek CWMP-WWTF, Tompkins, NY<br>Warner Creek - Site 5, Stony Clove Ln, Shandaken,<br>NY<br>Windham Mountain Club - Phase II - Upper Wipeout,                                                                             | Schoharie<br>Schoharie<br>Rondout<br>Cannonsville<br>Ashokan              | 7/15/14<br>On hold<br>On hold<br>Spring 2015<br>Spring 2015<br>Completed<br>7/3/14            |
| 46<br>47<br>48<br>49<br>50<br>51 | 2000-SC-0602<br>2012-SC-0090<br>2001-RO-0750<br>1996-CN-0311<br>2012-AS-0560<br>2007-SC-0259 | Roxbury, NY<br>Trailside at Hunter, LLC, Hunter Highlands Drive,<br>Hunter, NY<br>TREC Management Systems, Inc. (Byrne, Kyle), 1957<br>Route 296, Jewett, NY<br>Tri-Valley CSD, Neversink, NY<br>Trout Creek CWMP-WWTF, Tompkins, NY<br>Warner Creek - Site 5, Stony Clove Ln, Shandaken,<br>NY<br>Windham Mountain Club - Phase II - Upper Wipeout,<br>Club Road, Windham, NY<br>Windham Mountain Stormwater Retrofit, Windham, | Schoharie<br>Schoharie<br>Rondout<br>Cannonsville<br>Ashokan<br>Schoharie | 7/15/14<br>On hold<br>On hold<br>Spring 2015<br>Spring 2015<br>Completed<br>7/3/14<br>On hold |

Figure 3.3.1 West of Hudson Construction Projects Map

| Table 3.3.2 Projects un | der Construction | Summary | East of Hudson |
|-------------------------|------------------|---------|----------------|
|-------------------------|------------------|---------|----------------|