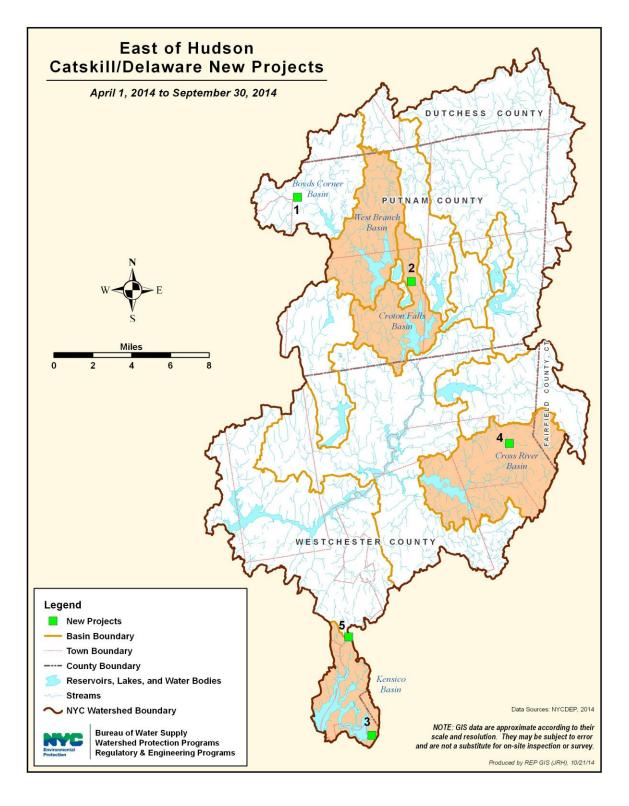

### **3.4 New Projects**

Table 3.4.1 and Table 3.4.2 are the New Projects DEP received during the past six months for this reporting period. Table 3.4.1 and Figure 3.4.1, identify the new project locations in the Ashokan, Schoharie, Rondout, Neversink, Pepacton and Cannonsville Basins. Tables 3.4.2 and Figure 3.4.2, identify the new project locations in the West Branch, Boyd Corners, Croton Falls, Cross River and Kensico Basins. These maps <u>only</u> include new projects that were reviewed within this reporting period.

### Table 3.4.2 New Projects List East of Hudson Catskill/Delaware District

Map# Project Name

| 1 | Claire, Debra                              | Variance                    |
|---|--------------------------------------------|-----------------------------|
| 2 | CVS/Meadow Plaza                           | Other                       |
| 3 | Harrison Waste Facility                    | Variance                    |
| 4 | Weisberg, Tracey B                         | Crossing, Piping, Diversion |
| 5 | Whippoorwill Club Turf Management Facility | Septic System               |
|   |                                            |                             |

Figure 3.4.2 - East of Hudson Catskill/Delaware New Projects Map