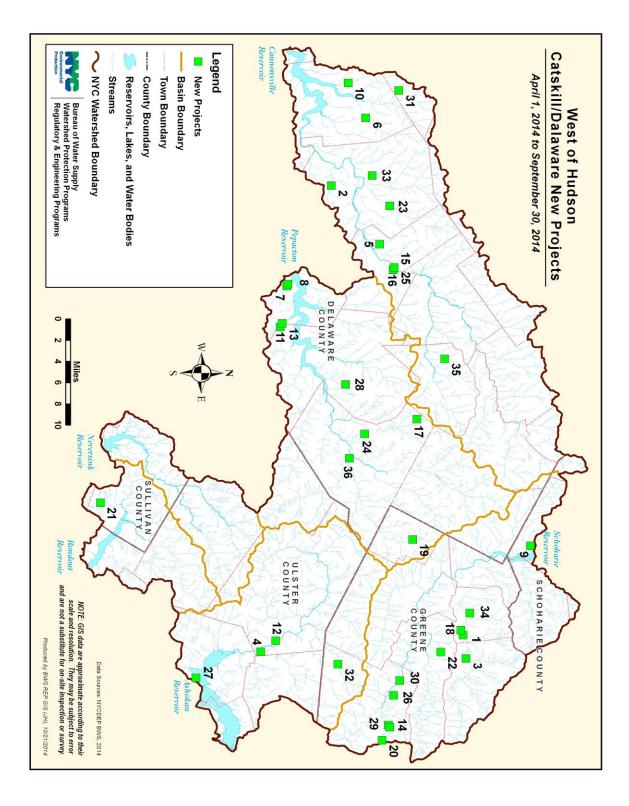

### **3.4 New Projects**

Table 3.4.1 and Table 3.4.2 are the New Projects DEP received during the past six months for this reporting period. Table 3.4.1 and Figure 3.4.1, identify the new project locations in the Ashokan, Schoharie, Rondout, Neversink, Pepacton and Cannonsville Basins. Tables 3.4.2 and Figure 3.4.2, identify the new project locations in the West Branch, Boyd Corners, Croton Falls, Cross River and Kensico Basins. These maps <u>only</u> include new projects that were reviewed within this reporting period.

### Table 3.4.1 New Projects List West of Hudson Catskill/Delaware District

Map# Project Name

| 1  | Batavia Kill Restoration @ Brandywine & Ashland Connector           |
|----|---------------------------------------------------------------------|
| 2  | Beers Brook Sites A & D                                             |
| 3  | Brainard Ridge Associates (Adaptive Sports Foundation ASF)          |
| 4  | Catskill Interpretive Center                                        |
| 5  | Chambers Hollow Streambank Stabilization                            |
| 6  | Co Rte 47 Wall 2014                                                 |
| 7  | CR 7 MM 9.1 Retaining Wall Repair                                   |
| 8  | CR 7 MM 9.2 Retaining Wall Repair                                   |
| 9  | Culvert Repair Project @ NYS Route 30                               |
| 10 | Dry Brook Road Stream Disturbance                                   |
| 11 | Gulf Brook Road Streambank Stabilization                            |
| 12 | Hasbrouck, Robert T (Pleasant Acres)                                |
| 13 | Holiday Brook Road Culvert Bridge Replacement                       |
| 14 | Hunter Foundation Inc,                                              |
| 15 | Hutson, James W - Hamden CWMP #25                                   |
| 16 | Irwin, George & Laura - Hamden CWMP #24                             |
| 17 | James Gray Streambank Stabilization                                 |
| 18 | Jewett Heights Bridge BIN #3303210                                  |
| 19 | Johnson Streambank Stabilization                                    |
| 20 | Legg, Dwane E.                                                      |
| 21 | Lowitz, Michael J.                                                  |
| 22 | Lurio, Joseph                                                       |
| 23 | Midbo Property Stream Disturbance                                   |
| 24 | Molnar, Carol J (Margaretville Mountain Inn)                        |
| 25 | Murray, Michelle Ryan - Hamden CWMP #23                             |
| 26 | Northgate Major Subdivision/Young, Christine                        |
| 27 | Papscanee Island Wetland Mitigation                                 |
| 28 | Pasquale Capasso - Pole #70                                         |
| 29 | Penson, Andrew                                                      |
| 30 | Roseberry's Inn (Garvey, Rosemarie)                                 |
| 31 | Siniscalchi Property                                                |
| 32 | Stony Clove Creek Restoration-Wright Road                           |
| 33 | Third Brook Bank Restoration & Stabilization (site #s 3, 4, 5, & 6) |
| 34 | Town of Ashland Stream Restoration Project – EWP                    |
| 35 | Trout Habitat Improvement (Lefever)                                 |
| 36 | Turkus, Donald                                                      |
|    |                                                                     |

Figure 3.4.1 West of Hudson Catskill/Delaware New Projects Map