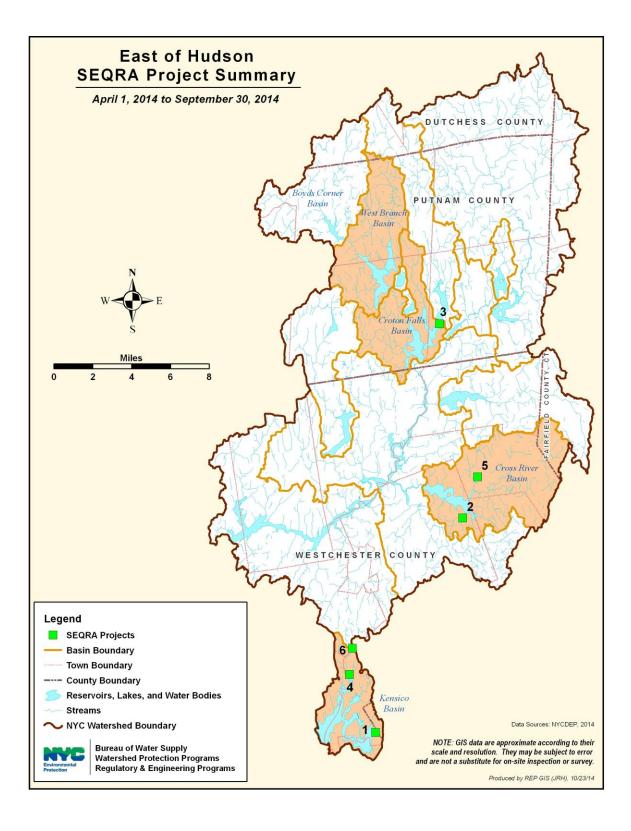

### **3.2 SEQRA Project Summary**

DEP is an Involved Agency on many major projects during the SEQRA process. DEP reviews a Draft Environmental Impact Statement (DEIS) and Final Environmental Impact Statement (FEIS) and issues comments to the Lead Agency. Before DEP approves an application for construction of an intermediate SSTS, stormwater pollution prevention plans (SWPPP) and/or WWTP, SEQRA is completed by the Lead Agency and DEP issues its findings. Tables 3.2.1 and 3.2.2 list the major SEQRA projects DEP is currently reviewing, and Figures 3.2.1 and 3.2.2 map these major SEQRA projects.

## Table 3.2.2 - SEQRA Project Summary East of Hudson

Figure 3.2.2 - East of Hudson SEQRA Projects Map