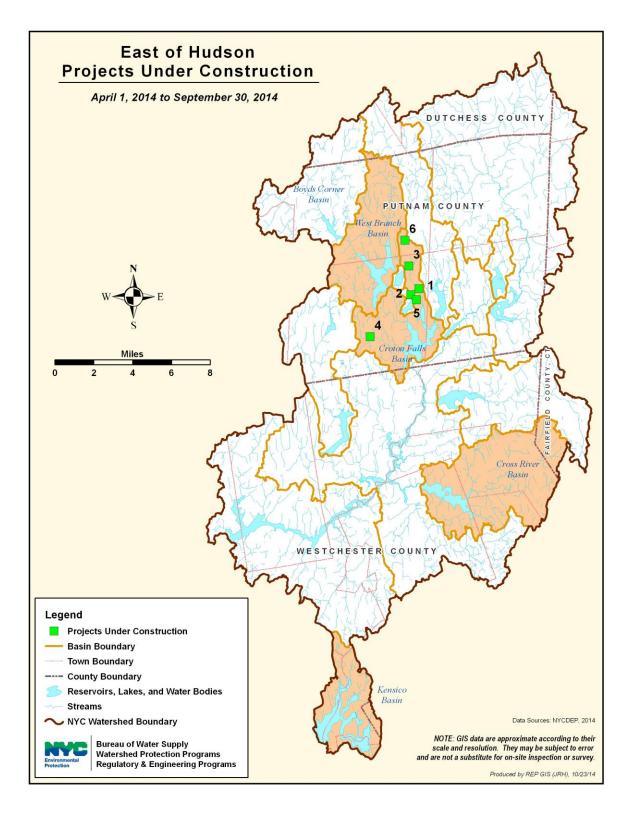

## **3.3 Projects under Construction**

After DEP issues an approval for a project, it continues to inspect the project to ensure compliance with the Approval Determination. Tables 3.3.1 and 3.3.2 list the current projects under construction and figures 3.3.1 and 3.3.2 map the locations.

| Map# | Log #         |                                                                | Basin        | Proposed<br>Completion<br>Date |
|------|---------------|----------------------------------------------------------------|--------------|--------------------------------|
| 1    | 2011-CF-0571  | Brewster-Meadowland Pl Capital, 1952 Rt 6, Carmel, NY          | Croton Falls | Fall 2014                      |
| 2    | 2004-CF-0630  | Carmel Center Senior Housing, Stoneleigh Avenue,<br>Carmel, NY | Croton Falls | Spring 2015                    |
| 3    | 2000-CF-0048  | Michael's Glen Subdivision, Fair Street, Carmel, NY            | Croton Falls | Spring 2015                    |
| 4    | 2004-CF-0481  | Shear Hill Estate, Shear Hill Road, Carmel, NY                 | Croton Falls | Spring 2015                    |
| 5    | 2003-CF-0174  | Stoneleigh Woods Subdivision, Stoneleigh Avenue,<br>Carmel, NY | Croton Falls | Spring 2015                    |
| 6    | 2012-MUL-0084 | Kent Route 52 Sewer District, Kent, NY                         | Multiple     | Fall 2014                      |

Figure 3.3.2 East of Hudson Construction Projects Map