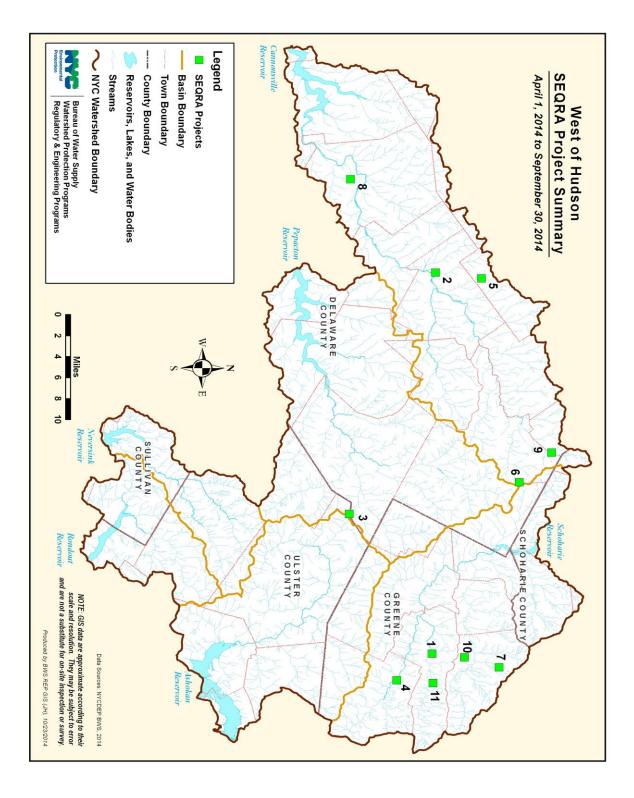

### **3.2 SEQRA Project Summary**

DEP is an Involved Agency on many major projects during the SEQRA process. DEP reviews a Draft Environmental Impact Statement (DEIS) and Final Environmental Impact Statement (FEIS) and issues comments to the Lead Agency. Before DEP approves an application for construction of an intermediate SSTS, stormwater pollution prevention plans (SWPPP) and/or WWTP, SEQRA is completed by the Lead Agency and DEP issues its findings. Tables 3.2.1 and 3.2.2 list the major SEQRA projects DEP is currently reviewing, and Figures 3.2.1 and 3.2.2 map these major SEQRA projects.

| Map# | Log #        | Project Name                                        | Basin        | Lead Agency                  | Status            | Туре     |
|------|--------------|-----------------------------------------------------|--------------|------------------------------|-------------------|----------|
| 1    | 2014-SC-0040 | C & C Excavation                                    | Schoharie    | Town<br>Planning<br>Board    | LA Neg Dec        | Unlisted |
| 2    | 2011-CN-0584 | Clark Companies Facility<br>Expansion               | Cannonsville | Town<br>Planning<br>Board    | Response to<br>LA | Type I   |
| 3    | 1999-PE-1442 | Crossroads Ventures,<br>LLC/Belleayre Resort        | Pepacton     | NYSDEC                       | DEIS<br>Comments  | Type I   |
| 4    | 2008-SC-2475 | Four Seasons Land Corp                              | Schoharie    | Village<br>Planning<br>Board | Public<br>Hearing | Type I   |
| 5    | 2008-CN-0236 | Karme Ling Retreat Center                           | Cannonsville | NYCDEP                       | Neg Dec           | Unlisted |
| 6    | 2007-CN-0637 | Moresville Energy LLC for<br>Wind Energy Facilities | Cannonsville | Town<br>Planning             | DEIS<br>Comments  | Type I   |

#### Table 3.2.1 - SEQRA Project Summary West of Hudson

|    |              |                                                                               |              | Board                        |                                  |          |
|----|--------------|-------------------------------------------------------------------------------|--------------|------------------------------|----------------------------------|----------|
| 7  | 2011-SC-0062 | Nauvoo Road Subdivision<br>Proposed Lot #s 1-10<br>(Windham Mountain Retreat) | Schoharie    | Town<br>Planning<br>Board    | LA Neg Dec                       | Unlisted |
| 8  | 2012-CN-0724 | Ridgeline Energy (South<br>Mountain Wind)                                     | Cannonsville | Town<br>Planning<br>Board    | Response to<br>Scoping<br>Letter | Туре І   |
| 9  | 2013-CN-0587 | Stamford Country Store                                                        | Cannonsville | Village<br>Planning<br>Board | Response to<br>LA                | Unlisted |
| 10 | 2009-SC-0708 | Windham Mountain Sporting<br>Club                                             | Schoharie    | Town<br>Planning<br>Board    | FEIS<br>Comments                 | Type I   |
| 11 | 2014-SC-0298 | Yoga Studio                                                                   | Schoharie    | Town<br>Planning<br>Board    | Response to<br>LA                | Unlisted |

Figure 3.2.1 – West of Hudson SEQRA Projects Map

| Map# | Log #        | Project Name                                                             | Basin        | Lead Agency               | Status                           | Туре     |
|------|--------------|--------------------------------------------------------------------------|--------------|---------------------------|----------------------------------|----------|
| 1    | 2008-KE-2045 | 11 New King Street Parking<br>Garage                                     | Kensico      | Town<br>Planning<br>Board | DEIS<br>Comments                 | Type I   |
| 2    | 2013-CR-0007 | Bludhorn Subdivision aka<br>American Capital Energy Corp                 | Cross River  | Town<br>Planning<br>Board | Response to<br>Scoping<br>Letter | Unlisted |
| 3    | 2005-CF-1212 | Ellsworth Residence                                                      | Croton Falls | Town<br>Planning<br>Board | LA Neg Dec                       | Unlisted |
| 4    | 2014-KE-0108 | Hidden Oak<br>Subdivision/McKenna Custom<br>Homes                        | Kensico      | Town<br>Planning<br>Board | EAF                              | Unlisted |
| 5    | 2008-CR-2005 | Katonah Lewisboro UFSD John<br>Jay Campus Playing Field<br>Redevelopment | Cross River  | Other                     | LA Neg Dec                       | Туре І   |
| 6    | 2014-KE-0011 | Whippoorwill Club Turf<br>Management Facility                            | Kensico      | Town<br>Planning<br>Board | Response to<br>LA                | Unlisted |