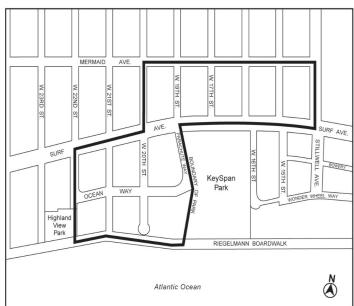

#### Coney Island District Plan

Map 1 – Special Coney Island District and Subdistricts

# Parcel G Parcel D Parcel D Parcel Special Coney Island District Special Coney Island Subdistrict Parcel G Parcel C Parcel Special Coney Island Subdistrict Special Coney Island Subdistrict CN Coney North Subdistrict CW Coney West Subdistrict CW Coney West Subdistrict

MA Mermaid Avenue Subdistrict

 $\label{eq:map2-Mandatory} \mbox{Ground Floor Use Requirements} \\ \mbox{[EXISTING]}$ 

Map 4 - Street Wall Location

Map 5 – Minimum and Maximum Base Heights
[EXISTING]

(See Sections 131-42, 131-43, 131-44)

 ${\bf Map~6-Coney~West~Subdistrict~Transition~Heights}$ 