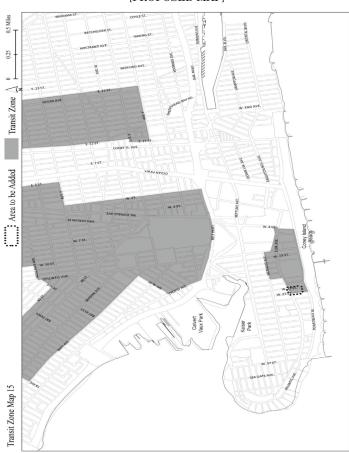

#### No. 16

CD 13
IN THE MATTER OF an application submitted by West 16-22 St
Properties LLC, pursuant to Section 201 of the New York City Charter,

The of the Zening Resolution of the City of New York, N 170459 ZRK for an amendment of the Zoning Resolution of the City of New York, modifying Article XIII, Chapter 1 (Special Coney Island District), APPENDIX F for the purpose of establishing a Mandatory Inclusionary Housing area and APPENDIX I to extend the Transit Zone in Transit Zone Map 15.

APPENDIX I Transit Zone

Transit Zone Map 15

#### [EXISTING MAP]

#### [PROPOSED MAP]