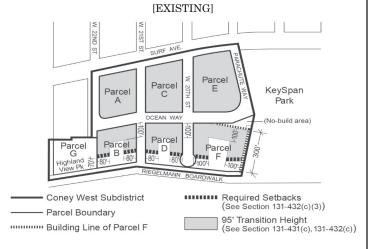

#### 131-132 Coney North and Coney West Subdistricts

In the Coney North and Coney West Subdistricts, #uses# allowed by the underlying district regulations shall apply, except as modified in this Section for #uses# fronting upon #streets# specified on Map 2 (Mandatory Ground Floor Use Requirements) in the Appendix to this Chapter. For the purposes of this Section, the "building line" shown on Parcel F on Map 2 shall be considered a #street line# of Ocean Way or Parachute Way, as applicable. Furthermore, an open or enclosed ice skating rink shall be a permitted #use# anywhere within Parcel F in the Coney West Subdistrict.

For #zoning lots# containing #affordable independent residences for seniors#, the maximum #floor area ratio# shall be as set forth in Section 23-155 (Affordable Independent Residences for Seniors).

Parcels A through F <u>and Parcel H, located</u> within <u>R6A or R7D</u> Districts, are shown on Map 1 (Special Coney Island District and Subdistricts) in <u>Appendix A of this Chapter</u>.

(c) Coney West #floor area# distribution

In the Coney West Subdistrict, #floor area# attributable to #zoning lots# within the following sets of parcels, as shown on Map 1 in the Appendix to this Chapter, may be distributed anywhere within such sets of parcels:

Parcels A and B

Parcels C and D

Parcels E and F

In addition, #floor area# attributable to #block# 7071, lot 130, within Parcel B may be distributed anywhere within Parcels C or D.

(d) Height and setback

For all #zoning lots#, or portions thereof, located in the Coney-West or Coney North Subdistricts, the height and setback-regulations of Section 23-664 (Modified height and setback-regulations for certain buildings) shall not apply. In lieu thereof, the height and setback regulations of this Chapter shall apply.

#### Appendix A

#### Coney Island District Plan

Map 1 – Special Coney Island District and Subdistricts

# Parcel G Parcel D Parcel D Parcel Special Coney Island District Special Coney Island Subdistrict Parcel G Parcel C Parcel Special Coney Island Subdistrict Special Coney Island Subdistrict CN Coney North Subdistrict CW Coney West Subdistrict CW Coney West Subdistrict

MA Mermaid Avenue Subdistrict

 $\label{eq:map2-Mandatory} \mbox{Ground Floor Use Requirements} \\ \mbox{[EXISTING]}$ 

Map 4 - Street Wall Location

Map 5 – Minimum and Maximum Base Heights
[EXISTING]

(See Sections 131-42, 131-43, 131-44)