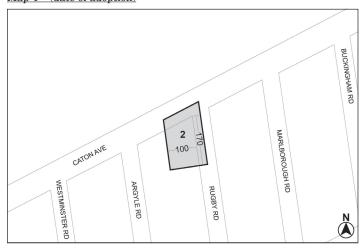

#### BOROUGH OF BROOKLYN Nos. 4 & 5 CATON PARK NURSING HOME REZONING No. 4

C 180393 ZMK

IN THE MATTER OF an application submitted by Caton Park Rehabilitation and Nursing Center, pursuant to Sections 197-c and 201 of the New York City Charter, for the amendment of the Zoning Map, Section No. 16d, by changing from an R3X District to an R6A District, property bounded by Caton Avenue, Rugby Road, a line perpendicular to the westerly street line of Rugby Road distant 170 feet southerly (as measured along the street line) from the point of intersection of the southeasterly street line of Caton Avenue and the westerly street line of Rugby Road, and a line 100 feet westerly of Rugby Road, as shown on a diagram (for illustrative purposes only), dated August 20, 2018, and subject to the conditions of the CEQR Declaration E-492.