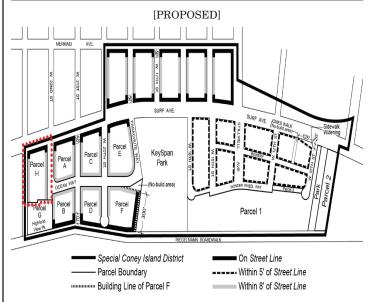

- changing from an R5 district to an R6A district property, bounded by a line perpendicular to the easterly street line of West 23rd Street distant 200 feet southerly (as measured along the street line) from the point of intersection of the southeasterly street line of Surf Avenue and easterly street line of West  $23^{\rm rd}$  Street, a line 110 feet easterly of West  $23^{\rm rd}$  Street, the northerly boundary line of a park and its westerly prolongation, and West 23rd Street;
- changing from an existing R5 district to an R7D district property, bounded by Surf Avenue, West 22<sup>nd</sup> Street, the northerly boundary line of a park, a line 110 feet easterly of West 23<sup>rd</sup> Street, a line perpendicular to the easterly street line of West 23<sup>rd</sup> Street distant 200 feet southerly (as measured along the street line) from the point of intersection of the southeasterly street line of Surf Avenue and the easterly street line of West 23rd Street, and West 23rd
- 3. establishing within a proposed R6A district a C2-4 district bounded by a line perpendicular to the easterly street line of West 23<sup>rd</sup> Street distant 200 feet southerly (as measured along the street line) from the point of intersection of the southeasterly street line of Surf Avenue and easterly street line of West 23<sup>rd</sup> Street, a line 110 feet easterly of West 23<sup>rd</sup> Street, the northerly boundary line of a park and its westerly prolongation, and West 23rd Street;
- establishing within a proposed R7D district a C2-4 district bounded by Surf Avenue, West 22<sup>nd</sup> Street, the northerly boundary line of a park, a line 110 feet easterly of West 23<sup>nd</sup> Street, a line perpendicular to the easterly street line of West 23<sup>nd</sup> Street distant 200 feet southerly (as measured along the street line) from the point of intersection of the southeasterly street line of Surf Avenue and easterly street line of West 23rd Street, and West 23rd Street;
- establishing a Special Coney Island district (CI), bounded by Surf Avenue, West  $22^{\rm nd}$  Street, a line 150 feet northerly of former Highland View Avenue and its easterly prolongation, a line 110 feet easterly of West  $23^{\rm rd}$  Street, a line perpendicular to the easterly street line of West  $23{\rm rd}$  Street distant 245 feet northerly (as measured along the street line) from the point of intersection of the easterly street line of West  $23^{\rm rd}$  Street and the northerly boundary line of Riegelmann Boardwalk, and West 23rd Street;

as shown on a diagram (for illustrative purposes only) dated August  $20^{\rm th}, 2018,$  and, subject to the conditions of CEQR Declaration E-488.

#### 131-132 Coney North and Coney West Subdistricts

In the Coney North and Coney West Subdistricts, #uses# allowed by the underlying district regulations shall apply, except as modified in this Section for #uses# fronting upon #streets# specified on Map 2 (Mandatory Ground Floor Use Requirements) in the Appendix to this Chapter. For the purposes of this Section, the "building line" shown on Parcel F on Map 2 shall be considered a #street line# of Ocean Way or Parachute Way, as applicable. Furthermore, an open or enclosed ice skating rink shall be a permitted #use# anywhere within Parcel F in the Coney West Subdistrict.

For #zoning lots# containing #affordable independent residences for seniors#, the maximum #floor area ratio# shall be as set forth in Section 23-155 (Affordable Independent Residences for Seniors).

Parcels A through F <u>and Parcel H, located</u> within <u>R6A or R7D</u> Districts, are shown on Map 1 (Special Coney Island District and Subdistricts) in <u>Appendix A of this Chapter</u>.

(c) Coney West #floor area# distribution

In the Coney West Subdistrict, #floor area# attributable to #zoning lots# within the following sets of parcels, as shown on Map 1 in the Appendix to this Chapter, may be distributed anywhere within such sets of parcels:

Parcels A and B

Parcels C and D

Parcels E and F

In addition, #floor area# attributable to #block# 7071, lot 130, within Parcel B may be distributed anywhere within Parcels C or D.

(d) Height and setback

For all #zoning lots#, or portions thereof, located in the Coney-West or Coney North Subdistricts, the height and setback-regulations of Section 23-664 (Modified height and setback-regulations for certain buildings) shall not apply. In lieu thereof, the height and setback regulations of this Chapter shall apply.

#### 131-43 Coney West Subdistrict

The regulations of this Section shall apply to all #buildings or other structures# in the Coney West Subdistrict. Map 4 (Street Wall Location), Map 5 (Minimum and Maximum Base Heights) and Map 6 (Coney West Subdistrict Transition Heights), in the Appendix to this Chapter, illustrate the #street wall# location provisions, minimum and maximum base height provisions and transition height provisions of this Section, inclusive. For the purposes of this Section, the "building line" shown on Parcel F shall be considered a #street line# of Ocean Way or Parachute Way, as indicated on such maps.

#### Appendix A

#### Coney Island District Plan

Map 1 – Special Coney Island District and Subdistricts

# Parcel G Parcel D Parcel D Parcel Special Coney Island District Special Coney Island Subdistrict Parcel G Parcel C Parcel Special Coney Island Subdistrict Special Coney Island Subdistrict CN Coney North Subdistrict CW Coney West Subdistrict CW Coney West Subdistrict

MA Mermaid Avenue Subdistrict

 $\label{eq:map2-Mandatory} \mbox{Ground Floor Use Requirements} \\ \mbox{[EXISTING]}$ 

Map 4 - Street Wall Location

Map 5 – Minimum and Maximum Base Heights
[EXISTING]

(See Sections 131-42, 131-43, 131-44)