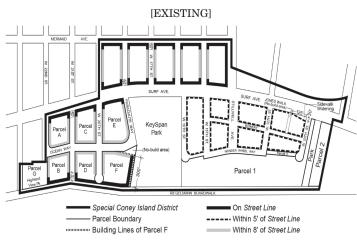

#### 131-132 Coney North and Coney West Subdistricts

In the Coney North and Coney West Subdistricts, #uses# allowed by the underlying district regulations shall apply, except as modified in this Section for #uses# fronting upon #streets# specified on Map 2 (Mandatory Ground Floor Use Requirements) in the Appendix to this Chapter. For the purposes of this Section, the "building line" shown on Parcel F on Map 2 shall be considered a #street line# of Ocean Way or Parachute Way, as applicable. Furthermore, an open or enclosed ice skating rink shall be a permitted #use# anywhere within Parcel F in the Coney West Subdistrict.

#### Coney Island District Plan

Map 1 – Special Coney Island District and Subdistricts

# Parcel G Parcel D Parcel D Parcel Special Coney Island District Special Coney Island Subdistrict Parcel G Parcel C Parcel Special Coney Island Subdistrict Special Coney Island Subdistrict CN Coney North Subdistrict CW Coney West Subdistrict CW Coney West Subdistrict

MA Mermaid Avenue Subdistrict

 $\label{eq:map2-Mandatory} \mbox{Ground Floor Use Requirements} \\ \mbox{[EXISTING]}$ 

Map 4 - Street Wall Location

Map 5 – Minimum and Maximum Base Heights
[EXISTING]

(See Sections 131-42, 131-43, 131-44)