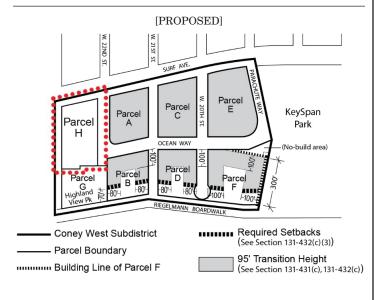

#### 131-132 Coney North and Coney West Subdistricts

In the Coney North and Coney West Subdistricts, #uses# allowed by the underlying district regulations shall apply, except as modified in this Section for #uses# fronting upon #streets# specified on Map 2 (Mandatory Ground Floor Use Requirements) in the Appendix to this Chapter. For the purposes of this Section, the "building line" shown on Parcel F on Map 2 shall be considered a #street line# of Ocean Way or Parachute Way, as applicable. Furthermore, an open or enclosed ice skating rink shall be a permitted #use# anywhere within Parcel F in the Coney West Subdistrict.

For #zoning lots# containing #affordable independent residences for seniors#, the maximum #floor area ratio# shall be as set forth in Section 23-155 (Affordable Independent Residences for Seniors).

Parcels A through F <u>and Parcel H, located</u> within <u>R6A or R7D</u> Districts, are shown on Map 1 (Special Coney Island District and Subdistricts) in <u>Appendix A of this Chapter</u>.

(c) Coney West #floor area# distribution

In the Coney West Subdistrict, #floor area# attributable to #zoning lots# within the following sets of parcels, as shown on Map 1 in the Appendix to this Chapter, may be distributed anywhere within such sets of parcels:

Parcels A and B

Parcels C and D

Parcels E and F

In addition, #floor area# attributable to #block# 7071, lot 130, within Parcel B may be distributed anywhere within Parcels C or D.

(d) Height and setback

For all #zoning lots#, or portions thereof, located in the Coney-West or Coney North Subdistricts, the height and setback-regulations of Section 23-664 (Modified height and setback-regulations for certain buildings) shall not apply. In lieu thereof, the height and setback regulations of this Chapter shall apply.

#### 131-43 Coney West Subdistrict

The regulations of this Section shall apply to all #buildings or other structures# in the Coney West Subdistrict. Map 4 (Street Wall Location), Map 5 (Minimum and Maximum Base Heights) and Map 6 (Coney West Subdistrict Transition Heights), in the Appendix to this Chapter, illustrate the #street wall# location provisions, minimum and maximum base height provisions and transition height provisions of this Section, inclusive. For the purposes of this Section, the "building line" shown on Parcel F shall be considered a #street line# of Ocean Way or Parachute Way, as indicated on such maps.

#### 131-431

#### Coney West District, Surf Avenue

The regulations of this Section shall apply along Surf Avenue. The #street wall# location provisions of paragraph (a) of this Section shall also apply along #streets# intersecting Surf Avenue within 50 feet of Surf Avenue, and the #building# base regulations of paragraph (b) of this Section shall also apply along #streets# within 200 feet of Surf Avenue on Parcel H and within 100 feet of Surf Avenue on other parcels.

## (c) Transition height and maximum #building# height for parcels other than Parcel $\overline{H}$

Above the maximum base height a #street wall# may rise to a maximum transition height of nine #stories# or 95 feet, whichever is less, provided that such #street walls# are set back a minimum distance of 10 feet from the Surf Avenue #street line#. All portions of #buildings or other structures# that exceed a transition height of 95 feet shall comply with the tower provisions of Section 131-434 (Coney West Subdistrict towers).

#### (d) Maximum building height for Parcel H

On Parcel H, all portions of #buildings or other structures# that exceed the maximum base height set forth in paragraph (b) of this Section shall comply with the tower provisions of Section 131-434.

#### Along all other streets, other than Riegelmann Boardwalk

The following regulations shall apply along all other #streets# in the Coney West Subdistrict, except within 70 feet of Riegelmann Boardwalk.

#### (b) #Building# base

The #street wall# of a #building# base, or portion thereof, located beyond 200 feet of Surf Avenue on Parcel H and beyond 100 feet of Surf Avenue on other parcels, shall rise without setback to a minimum height of 40 feet or the height of the #building#, whichever is less, and a maximum height of six #stories# or 65 feet, whichever is less. Up to 30 percent of the #aggregate width of street walls# may be recessed for #outer courts# or balconies, provided no recesses are located within 15 feet of an adjacent #building# or within 30 feet of the intersection of two #street lines#, and provided the maximum depth of such recesses is 15 feet, as measured from the #street line#. All portions of a #building or other structure# that exceed a height of 65 feet shall be set back from the #street wall# at least 10 feet, except such setback distance may include the depth of any permitted recesses.

# (c) Transition heights and maximum #building# height for parcels other than Parcel H

Beyond 100 feet of Surf Avenue, a #street wall# may rise to a maximum transition height of nine #stories# or 95 feet, whichever is less, provided that:

#### (d) Maximum #building# heights for Parcel H

Any #building or other structure#, or portions thereof, located within 100 feet of Surf Avenue or within 100 feet of West 22nd Street shall comply with the tower provisions of Section 131-434. Within the remainder of Parcel H, the maximum height for #buildings or other structures# or portions thereof shall be 85 feet.

#### (b) Maximum length and or height

On Parcels A, B, C, D, E and F, on On #blocks# bounding Surf Avenue, the maximum height of a #building or other structure# shall be 220 feet, and on #blocks# bounding the southerly #street line# of Ocean Way, the maximum height of a #building or other structure# shall be 170 feet. Furthermore, the outermost walls of all tower #stories# shall be inscribed within a rectangle, and no side of such rectangle shall exceed a length of 165 feet.

Where #affordable housing# is provided <u>on such parcels</u>, pursuant to Section 131-321 (Special floor area regulations for residential uses), the maximum height of a #building# shall be increased to 270 feet, provided that either:

\* \* \*

On Parcel H, the maximum height of a #building or other structure# within 100 feet of Surf Avenue or within 100 feet of West 22nd Street shall be 150 feet.

All #buildings# that exceed a height of 170 feet shall provide articulation in accordance with Section 131-46 (Tower Top Articulation).