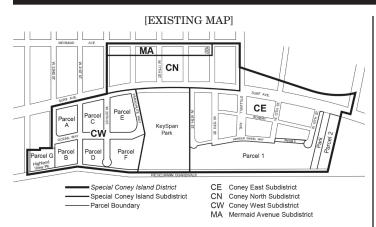

For #zoning lots# containing #affordable independent residences for seniors#, the maximum #floor area ratio# shall be as set forth in Section 23-155 (Affordable Independent Residences for Seniors).

Parcels A through F <u>and Parcel H, located</u> within <u>R6A or R7D</u> Districts, are shown on Map 1 (Special Coney Island District and Subdistricts) in <u>Appendix A of this Chapter</u>.

#### Coney Island District Plan

Map 1 – Special Coney Island District and Subdistricts

# Parcel G Parcel D Parcel D Parcel Special Coney Island District Special Coney Island Subdistrict Parcel G Parcel C Parcel Special Coney Island Subdistrict Special Coney Island Subdistrict CN Coney North Subdistrict CW Coney West Subdistrict CW Coney West Subdistrict

MA Mermaid Avenue Subdistrict

 $\label{eq:map2-Mandatory} \mbox{Ground Floor Use Requirements} \\ \mbox{[EXISTING]}$ 

Map 4 - Street Wall Location

Map 5 – Minimum and Maximum Base Heights
[EXISTING]

(See Sections 131-42, 131-43, 131-44)