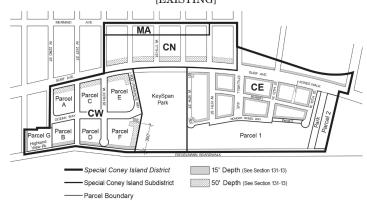

For #zoning lots# containing #affordable independent residences for seniors#, the maximum #floor area ratio# shall be as set forth in Section 23-155 (Affordable Independent Residences for Seniors).

Parcels A through F <u>and Parcel H, located</u> within <u>R6A or R7D</u> Districts, are shown on Map 1 (Special Coney Island District and Subdistricts) in <u>Appendix A of this Chapter</u>.

#### Coney Island District Plan

Map 1 – Special Coney Island District and Subdistricts

# Parcel G Parcel D Parcel D Parcel Special Coney Island District Special Coney Island Subdistrict Parcel G Parcel C Parcel Special Coney Island Subdistrict Special Coney Island Subdistrict CN Coney North Subdistrict CW Coney West Subdistrict CW Coney West Subdistrict

MA Mermaid Avenue Subdistrict

 $\label{eq:map2-Mandatory} \mbox{Ground Floor Use Requirements} \\ \mbox{[EXISTING]}$ 

Map 4 - Street Wall Location

Map 5 – Minimum and Maximum Base Heights
[EXISTING]

(See Sections 131-42, 131-43, 131-44)