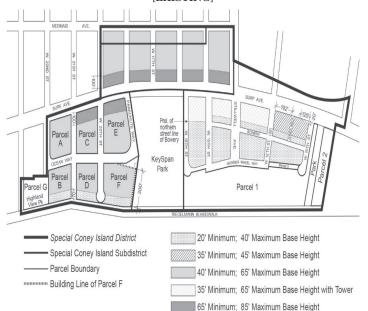

#### 131-43 Coney West Subdistrict

The regulations of this Section shall apply to all #buildings or other structures# in the Coney West Subdistrict. Map 4 (Street Wall Location), Map 5 (Minimum and Maximum Base Heights) and Map 6 (Coney West Subdistrict Transition Heights), in the Appendix to this Chapter, illustrate the #street wall# location provisions, minimum and maximum base height provisions and transition height provisions of this Section, inclusive. For the purposes of this Section, the "building line" shown on Parcel F shall be considered a #street line# of Ocean Way or Parachute Way, as indicated on such maps.

#### (b) #Building# base

A #street wall# fronting on Surf Avenue shall rise without setback to a minimum height of six #stories# or 65 feet, or the height of the #building#, whichever is less, and a maximum height of eight #stories# or 85 feet, whichever is less, before a setback is required. However, on the <u>Surf Avenue</u> #block# front bounded by West 21st Street and West 22nd Street frontages of Parcels A and H, the minimum height of a #street wall# shall be 40 feet and the maximum height of a #street wall# shall be six #stories# or 65 feet, whichever is less, before a setback is required.

## (c) Transition height and maximum #building# height for parcels other than Parcel $\overline{H}$

Above the maximum base height a #street wall# may rise to a maximum transition height of nine #stories# or 95 feet, whichever is less, provided that such #street walls# are set back a minimum distance of 10 feet from the Surf Avenue #street line#. All portions of #buildings or other structures# that exceed a transition height of 95 feet shall comply with the tower provisions of Section 131-434 (Coney West Subdistrict towers).

#### (d) Maximum building height for Parcel H

On Parcel H, all portions of #buildings or other structures# that exceed the maximum base height set forth in paragraph (b) of this Section shall comply with the tower provisions of Section 131-434.

#### (b) #Building# base

The #street wall# of a #building# base, or portion thereof, located beyond 200 feet of Surf Avenue on Parcel H and beyond 100 feet of Surf Avenue on other parcels, shall rise without setback to a minimum height of 40 feet or the height of the #building#, whichever is less, and a maximum height of six #stories# or 65 feet, whichever is less. Up to 30 percent of the #aggregate width of street walls# may be recessed for #outer courts# or balconies, provided no recesses are located within 15 feet of an adjacent #building# or within 30 feet of the intersection of two #street lines#, and provided the maximum depth of such recesses is 15 feet, as measured from the #street line#. All portions of a #building or other structure# that exceed a height of 65 feet shall be set back from the #street wall# at least 10 feet, except such setback distance may include the depth of any permitted recesses.

# (c) Transition heights and maximum #building# height for parcels other than Parcel H

Beyond 100 feet of Surf Avenue, a #street wall# may rise to a maximum transition height of nine #stories# or 95 feet, whichever is less, provided that:

#### (d) Maximum #building# heights for Parcel H

Any #building or other structure#, or portions thereof, located within 100 feet of Surf Avenue or within 100 feet of West 22nd Street shall comply with the tower provisions of Section 131-434. Within the remainder of Parcel H, the maximum height for #buildings or other structures# or portions thereof shall be 85 feet.

#### (b) Maximum length and or height

On Parcels A, B, C, D, E and F, on On #blocks# bounding Surf Avenue, the maximum height of a #building or other structure# shall be 220 feet, and on #blocks# bounding the southerly #street line# of Ocean Way, the maximum height of a #building or other structure# shall be 170 feet. Furthermore, the outermost walls of all tower #stories# shall be inscribed within a rectangle, and no side of such rectangle shall exceed a length of 165 feet.

Where #affordable housing# is provided <u>on such parcels</u>, pursuant to Section 131-321 (Special floor area regulations for residential uses), the maximum height of a #building# shall be increased to 270 feet, provided that either:

\* \* \*

On Parcel H, the maximum height of a #building or other structure# within 100 feet of Surf Avenue or within 100 feet of West 22nd Street shall be 150 feet.

All #buildings# that exceed a height of 170 feet shall provide articulation in accordance with Section 131-46 (Tower Top Articulation).

MA Mermaid Avenue Subdistrict

 $\label{eq:map2-Mandatory} \mbox{Ground Floor Use Requirements} \\ \mbox{[EXISTING]}$ 

Map 4 - Street Wall Location

Map 5 – Minimum and Maximum Base Heights
[EXISTING]

(See Sections 131-42, 131-43, 131-44)

 ${\bf Map~6-Coney~West~Subdistrict~Transition~Heights}$ 