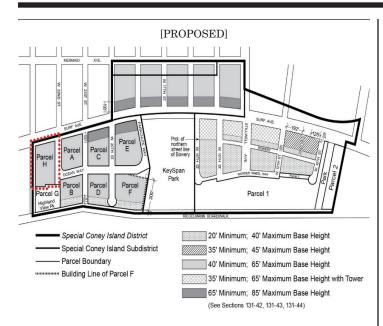

#### 131-43 Coney West Subdistrict

The regulations of this Section shall apply to all #buildings or other structures# in the Coney West Subdistrict. Map 4 (Street Wall Location), Map 5 (Minimum and Maximum Base Heights) and Map 6 (Coney West Subdistrict Transition Heights), in the Appendix to this Chapter, illustrate the #street wall# location provisions, minimum and maximum base height provisions and transition height provisions of this Section, inclusive. For the purposes of this Section, the "building line" shown on Parcel F shall be considered a #street line# of Ocean Way or Parachute Way, as indicated on such maps.

#### (b) #Building# base

A #street wall# fronting on Surf Avenue shall rise without setback to a minimum height of six #stories# or 65 feet, or the height of the #building#, whichever is less, and a maximum height of eight #stories# or 85 feet, whichever is less, before a setback is required. However, on the <u>Surf Avenue</u> #block# front bounded by West 21st Street and West 22nd Street frontages of Parcels A and H, the minimum height of a #street wall# shall be 40 feet and the maximum height of a #street wall# shall be six #stories# or 65 feet, whichever is less, before a setback is required.

## (c) Transition height and maximum #building# height for parcels other than Parcel $\overline{H}$

Above the maximum base height a #street wall# may rise to a maximum transition height of nine #stories# or 95 feet, whichever is less, provided that such #street walls# are set back a minimum distance of 10 feet from the Surf Avenue #street line#. All portions of #buildings or other structures# that exceed a transition height of 95 feet shall comply with the tower provisions of Section 131-434 (Coney West Subdistrict towers).

#### (d) Maximum building height for Parcel H

On Parcel H, all portions of #buildings or other structures# that exceed the maximum base height set forth in paragraph (b) of this Section shall comply with the tower provisions of Section 131-434.

#### (b) #Building# base

The #street wall# of a #building# base, or portion thereof, located beyond 200 feet of Surf Avenue on Parcel H and beyond 100 feet of Surf Avenue on other parcels, shall rise without setback to a minimum height of 40 feet or the height of the #building#, whichever is less, and a maximum height of six #stories# or 65 feet, whichever is less. Up to 30 percent of the #aggregate width of street walls# may be recessed for #outer courts# or balconies, provided no recesses are located within 15 feet of an adjacent #building# or within 30 feet of the intersection of two #street lines#, and provided the maximum depth of such recesses is 15 feet, as measured from the #street line#. All portions of a #building or other structure# that exceed a height of 65 feet shall be set back from the #street wall# at least 10 feet, except such setback distance may include the depth of any permitted recesses.

# (c) Transition heights and maximum #building# height for parcels other than Parcel H

Beyond 100 feet of Surf Avenue, a #street wall# may rise to a maximum transition height of nine #stories# or 95 feet, whichever is less, provided that:

#### (d) Maximum #building# heights for Parcel H

Any #building or other structure#, or portions thereof, located within 100 feet of Surf Avenue or within 100 feet of West 22nd Street shall comply with the tower provisions of Section 131-434. Within the remainder of Parcel H, the maximum height for #buildings or other structures# or portions thereof shall be 85 feet.

#### (b) Maximum length and or height

On Parcels A, B, C, D, E and F, on On #blocks# bounding Surf Avenue, the maximum height of a #building or other structure# shall be 220 feet, and on #blocks# bounding the southerly #street line# of Ocean Way, the maximum height of a #building or other structure# shall be 170 feet. Furthermore, the outermost walls of all tower #stories# shall be inscribed within a rectangle, and no side of such rectangle shall exceed a length of 165 feet.

Where #affordable housing# is provided <u>on such parcels</u>, pursuant to Section 131-321 (Special floor area regulations for residential uses), the maximum height of a #building# shall be increased to 270 feet, provided that either:

\* \* \*

On Parcel H, the maximum height of a #building or other structure# within 100 feet of Surf Avenue or within 100 feet of West 22nd Street shall be 150 feet.

All #buildings# that exceed a height of 170 feet shall provide articulation in accordance with Section 131-46 (Tower Top Articulation).

MA Mermaid Avenue Subdistrict

 $\label{eq:map2-Mandatory} \mbox{Ground Floor Use Requirements} \\ \mbox{[EXISTING]}$ 

Map 4 - Street Wall Location

Map 5 – Minimum and Maximum Base Heights
[EXISTING]

(See Sections 131-42, 131-43, 131-44)

 ${\bf Map~6-Coney~West~Subdistrict~Transition~Heights}$ 