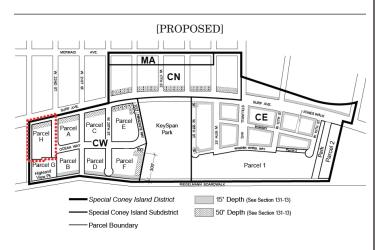

For #zoning lots# containing #affordable independent residences for seniors#, the maximum #floor area ratio# shall be as set forth in Section 23-155 (Affordable Independent Residences for Seniors).

Parcels A through F <u>and Parcel H, located</u> within <u>R6A or R7D</u> Districts, are shown on Map 1 (Special Coney Island District and Subdistricts) in <u>Appendix A of this Chapter</u>.

#### Coney Island District Plan

Map 1 – Special Coney Island District and Subdistricts

# Parcel G Parcel D Parcel D Parcel Special Coney Island District Special Coney Island Subdistrict Parcel G Parcel C Parcel Special Coney Island Subdistrict Special Coney Island Subdistrict CN Coney North Subdistrict CW Coney West Subdistrict CW Coney West Subdistrict

MA Mermaid Avenue Subdistrict

 $\label{eq:map2-Mandatory} \mbox{Ground Floor Use Requirements} \\ \mbox{[EXISTING]}$ 

Map 4 - Street Wall Location

Map 5 – Minimum and Maximum Base Heights
[EXISTING]

(See Sections 131-42, 131-43, 131-44)