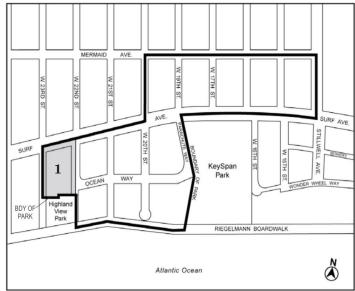

#### Coney Island District Plan

Map 1 – Special Coney Island District and Subdistricts

# Parcel G Parcel D Parcel D Parcel Special Coney Island District Special Coney Island Subdistrict Parcel G Parcel C Parcel Special Coney Island Subdistrict Special Coney Island Subdistrict CN Coney North Subdistrict CW Coney West Subdistrict CW Coney West Subdistrict

MA Mermaid Avenue Subdistrict

 $\label{eq:map2-Mandatory} \mbox{Ground Floor Use Requirements} \\ \mbox{[EXISTING]}$ 

Map 4 - Street Wall Location

Map 5 – Minimum and Maximum Base Heights
[EXISTING]

(See Sections 131-42, 131-43, 131-44)