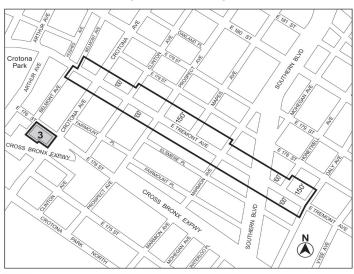

#### BOROUGH OF THE BRONX Nos. 1, 2 & 3 **BELMONT COVE REZONING** No. 1

C 190049 ZMX IN THE MATTER OF an application submitted by NYC Department of Housing Preservation and Development and Proxy Estate, Inc., pursuant to Sections 197-c and 201 of the New York City Charter for an amendment of the Zoning Map, Section No. 3d, changing from an M1-4 District to an R7X District property, bounded by Belmont Avenue, East  $176^{\text{th}}$  Street, Crotona Avenue and the northeasterly boundary line of a park and its southeasterly prolongation, a northwesterly boundary line of a park, and a northeasterly boundary line of a park and its northwesterly prolongation, as shown on a diagram (for illustrative purposes only) dated September 24, 2018.