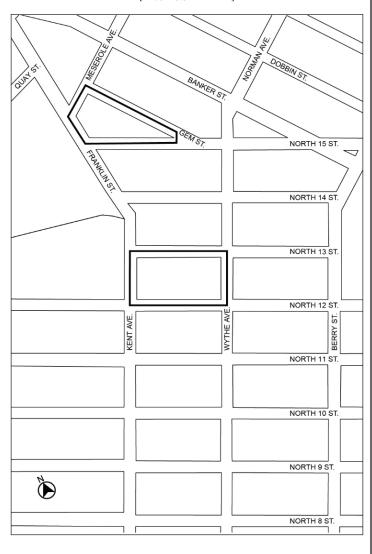

Map of Industrial Business Incentive Areas specified:

Community District 1, Borough of Brooklyn: The block bounded by North 12th Street, Kent Avenue, North 13th Street and Wythe Avenue

#### [PROPOSED MAP]

Industrial Business Incentive Area

Portion of Community District 1, Borough of Brooklyn