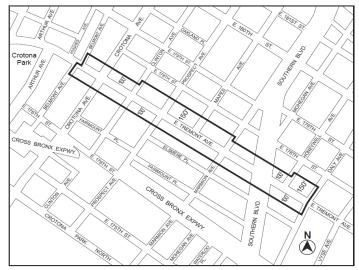

#### BOROUGH OF THE BRONX Nos. 1, 2 & 3 **BELMONT COVE REZONING** No. 1

C 190049 ZMX IN THE MATTER OF an application submitted by NYC Department of Housing Preservation and Development and Proxy Estate, Inc., pursuant to Sections 197-c and 201 of the New York City Charter for an amendment of the Zoning Map, Section No. 3d, changing from an M1-4 District to an R7X District property, bounded by Belmont Avenue, East  $176^{\text{th}}$  Street, Crotona Avenue and the northeasterly boundary line of a park and its southeasterly prolongation, a northwesterly boundary line of a park, and a northeasterly boundary line of a park and its northwesterly prolongation, as shown on a diagram (for illustrative purposes only) dated September 24, 2018.