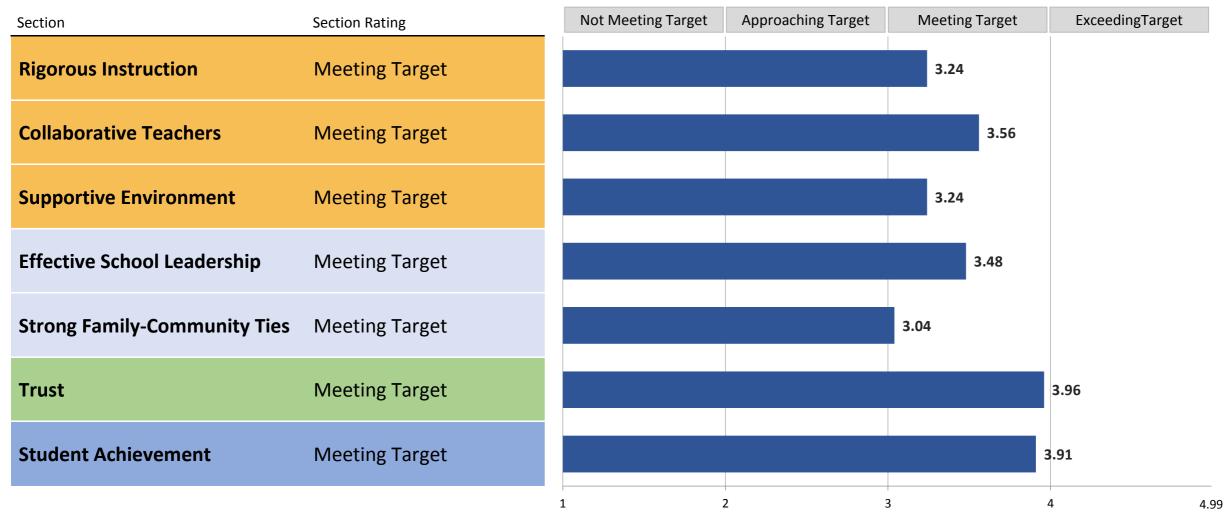

#### **Summary of Section Ratings**

**Section scores** are on a scale from 1.00 - 4.99. The first digit corresponds to the section rating, and the additional digits show how close the school was to the next rating level.