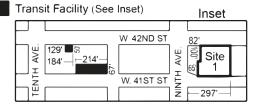

### **42nd Street Perimeter Area**

Subarea 1 of 42nd Street Perimeter Area

Subarea 2 of 42nd Street Perimeter Area

Portion of Subarea 2 of 42nd St. Perimeter

Area where Theater Bonus applies

Site Where Special Parking Regulations apply

Site Where Special Parking Regulations app 1 (See Inset)