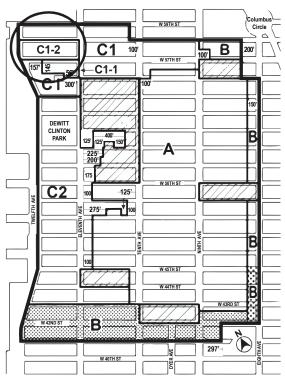

### [PROPOSED MAP]

Special Clinton District Boundary

— Area Boundary

A Preservation Area

**B** Perimeter Area

Portion of Perimeter Area B also subject to additional 42nd Street Perimeter Area regulations. (See map below)

Portion of Perimeter Area B also subject to Article VIII, Chapter I (Special Midtown District)

C Other Areas

C1 Northern Subarea
Special Use Regulations Area
Special Use Regulations Area
Western Subarea

Excluded Area

### **42nd Street Perimeter Area**

Subarea 1 of 42nd Street Perimeter Area

Subarea 2 of 42nd Street Perimeter Area

Portion of Subarea 2 of 42nd St. Perimeter Area where Theater Bonus applies

Site Where Special Parking Regulations apply (See Inset)