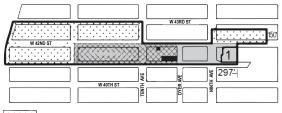

### Nos. 6, 7 & 8 BARNETT AVENUE REZONING No. 6

CD 2 C 160103 ZMQ

IN THE MATTER OF an application submitted by Sunnyside-Barnett Associates LLC pursuant to Sections 197-c and 201 of the New York City Charter for an amendment of the Zoning Map, Section Nos. 9b and 9d as follows:

- changing from an M1-1 District to an M1-1/R6 district property bounded by the southerly boundary line of the Long Island Rail Road Right-of-Way (Main Line), the northerly centerline prolongation of 52nd Street, Barnett Avenue, and the northerly prolongation of the westerly streetline of 50th Street; and
- 2. establishing a Special Mixed Use District (MX-17) bounded by the southerly boundary line of the Long Island Rail Road Right-of-Way (Main Line), the northerly centerline prolongation of 52nd Street, Barnett Avenue, and the northerly prolongation of the westerly streetline of 50th Street.

as shown on a diagram (for illustrative purposes only) March 28, 2016.