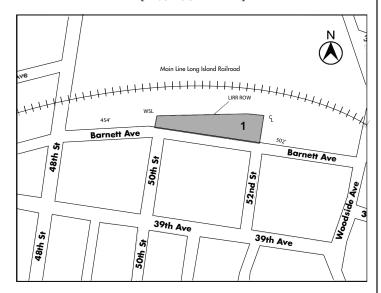

### Nos. 6, 7 & 8 BARNETT AVENUE REZONING No. 6

CD 2 C 160103 ZMQ

IN THE MATTER OF an application submitted by Sunnyside-Barnett Associates LLC pursuant to Sections 197-c and 201 of the New York City Charter for an amendment of the Zoning Map, Section Nos. 9b and 9d as follows:

- changing from an M1-1 District to an M1-1/R6 district property bounded by the southerly boundary line of the Long Island Rail Road Right-of-Way (Main Line), the northerly centerline prolongation of 52nd Street, Barnett Avenue, and the northerly prolongation of the westerly streetline of 50th Street; and
- 2. establishing a Special Mixed Use District (MX-17) bounded by the southerly boundary line of the Long Island Rail Road Right-of-Way (Main Line), the northerly centerline prolongation of 52nd Street, Barnett Avenue, and the northerly prolongation of the westerly streetline of 50th Street.

as shown on a diagram (for illustrative purposes only) March 28, 2016.