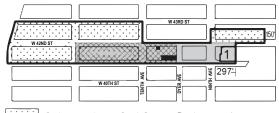

### **42nd Street Perimeter Area**

Subarea 1 of 42nd Street Perimeter Area

Subarea 2 of 42nd Street Perimeter Area

Portion of Subarea 2 of 42nd St. Perimeter

Area where Theater Bonus applies

Site Where Special Parking Regulations apply

Site Where Special Parking Regulations app 1 (See Inset)