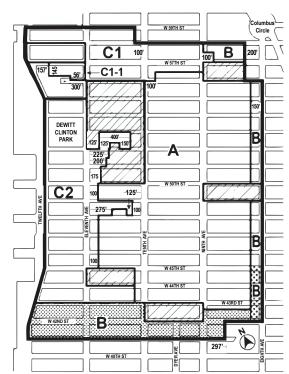

### Appendix A - Special Clinton District Map [EXISTING MAP]

Special Clinton District Boundary

— Area Boundary

A Preservation Area

B Perimeter Area

Portion of Perimeter Area B also subject to additional 42nd Street Perimeter Area regulations. (See map below)

Portion of Perimeter Area B also subject to Article VIII, Chapter I (Special Midtown District)

C Other Areas

C1 Northern Subarea

C1-1 Special Use Regulations Area

C2 Western Subarea

### **42nd Street Perimeter Area**

Subarea 1 of 42nd Street Perimeter Area

Subarea 2 of 42nd Street Perimeter Area

Portion of Subarea 2 of 42nd St. Perimeter

Area where Theater Bonus applies

Site Where Special Parking Regulations apply

Site Where Special Parking Regulations app 1 (See Inset)