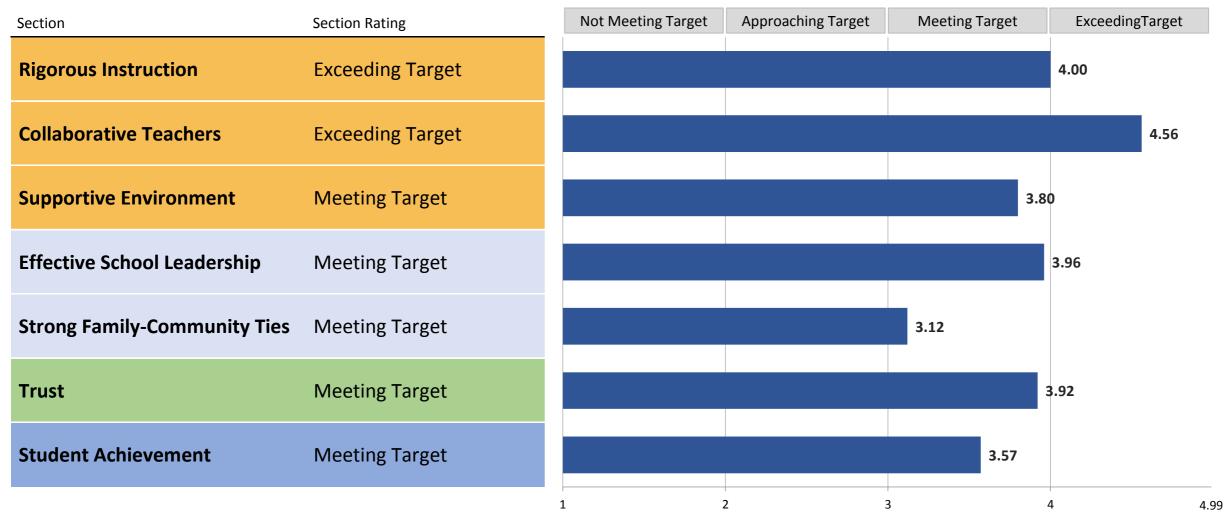

### **Summary of Section Ratings**

### **Framework for Great Schools**

The Framework consists of six elements—Rigorous Instruction, Collaborative Teachers, Supportive Environment, Effective School Leadership, Strong Family-Community Ties, and Trust—that drive Student Achievement. The School Quality Guide shares ratings and data on each of the Framework elements, based on information from Quality Reviews, the NYC School Survey, student attendance, and movement of students with disabilities to less restrictive environments. The School Quality Guide also shares ratings and data on Student Achievement based on a variety of quantitative measures of student growth and performance.

**Section scores** are on a scale from 1.00 - 4.99. The first digit corresponds to the section rating, and the additional digits show how close the school was to the next rating level.