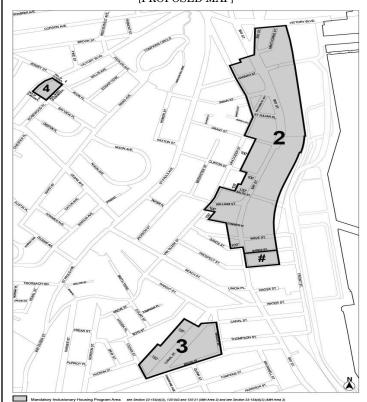

#### APPENDIX F

Inclusionary Housing Designated Areas and Mandatory Inclusionary Housing Areas

STATEN ISLAND

\* \* \*

Staten Island Community District 1

\* \* \*

#### $Map\ 2-[\underline{date\ of\ adoption}]$

### [PROPOSED MAP]

Area 2 – 9/29/19 MiH Program Option 1 and Deep Affordability Option
Area 3 – 9/29/19 MiH Program Option 1 and Deep Affordability Option
Area 4 – 19/21/21 MiH Program Option 1 and Option 2

Portion of Community District 1, Staten Island

\* \* \*

Sara Avila, Calendar Officer City Planning Commission 120 Broadway, 31st Floor, New York, NY 10271 Telephone (212) 720-3366

Accessibility questions: (212) 720-3508, AccessibilityInfo@planning.nyc. gov, by: Wednesday, October 11, 2023, 5:00 P.M.