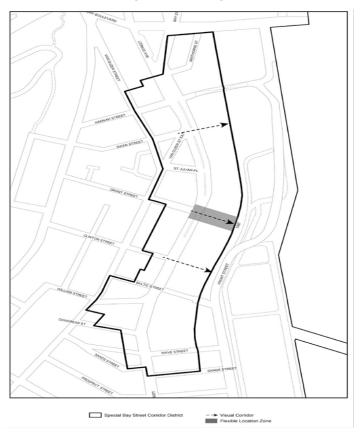

# APPENDIX A SPECIAL BAY STREET CORRIDOR DISTRICT

 $\label{eq:map 1-Special Bay Street Corridor District, Subdistricts and Subareas$ 

[EXISTING MAP]

[PROPOSED MAP]

Map 2 - Location of visual corridors

[EXISTING MAP]

#### [PROPOSED MAP]

Special Bay Street Corridor District 

→ Visual Corridor

Flexible Location Zone