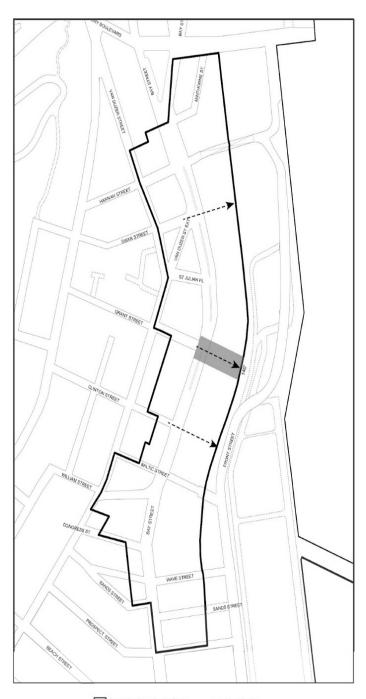

# APPENDIX A SPECIAL BAY STREET CORRIDOR DISTRICT

 $\label{eq:map 1-Special Bay Street Corridor District, Subdistricts and Subareas$ 

[EXISTING MAP]

[PROPOSED MAP]

Map 2 - Location of visual corridors

[EXISTING MAP]

#### [PROPOSED MAP]

Special Bay Street Corridor District 

→ Visual Corridor

Flexible Location Zone