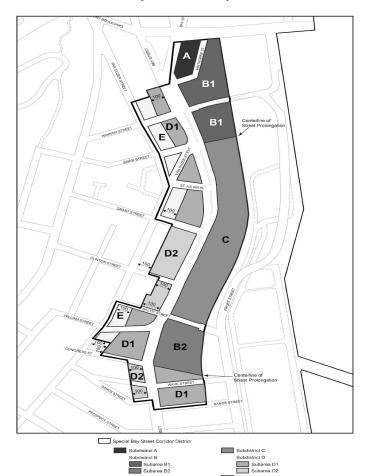

Chapter 5 **Special Bay Street Corridor District** 

GENERAL PURPOSES

135-03 Subdistricts In order to carry out the purposes and provisions of this Chapter, five six subdistricts are established as follows:

Subdistrict A

Subdistrict B

Subdistrict C

Subdistrict D

Subdistrict E Subdistrict F

135-00

SPECIAL USE REGULATIONS

135-11

# APPENDIX A SPECIAL BAY STREET CORRIDOR DISTRICT

 $\label{eq:map 1-Special Bay Street Corridor District, Subdistricts and Subareas$ 

[EXISTING MAP]

[PROPOSED MAP]

Map 2 - Location of visual corridors

[EXISTING MAP]

#### [PROPOSED MAP]

Special Bay Street Corridor District 

→ Visual Corridor

Flexible Location Zone