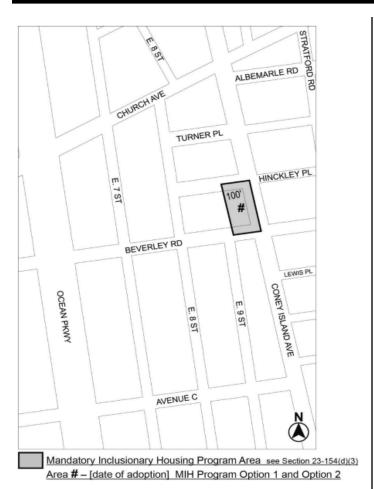

#### **534 CONEY ISLAND AVENUE**

#### **BROOKLYN CB - 12**

C 230010 ZMK

Application submitted by Remica Property Group Corp. pursuant to Sections 197-c and 201 of the New York City Charter for the amendment of the Zoning Map, Section No. 22c:

- changing from a C8-2 District to an R7X District
  property bounded by Hinckley Place, Coney Island
  Avenue, Beverly Road, a line 100 feet westerly of Coney
  Island Avenue; and
- establishing within the proposed R7X District a C2-4
   District bounded by Hinckley Place, Coney Island
   Avenue, Beverly Road, a line 100 feet westerly of Coney
   Island Avenue;

subject to the conditions of CEQR Declaration E-717.