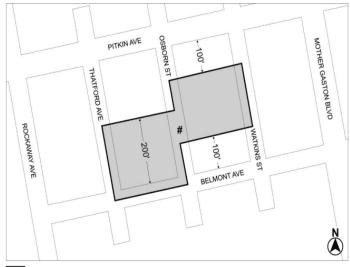

## BELMONT OSBORNE REZONING BROOKLYN CB - 16 $\,$ C 220438 ZMK $\,$

Application submitted by Osborn Belmont Properties LLC pursuant to Sections 197-c and 201 of the New York City Charter for an amendment of the Zoning Map, Section No. 17d:

- eliminating from within an existing R6 District a C1-3
   District bounded by a line midway between Pitkin Avenue
   and Belmont Avenue, Watkins Street, a line 100 feet
   northerly of Belmont Avenue, Osborne Street, Belmont
   Avenue, and Thatford Avenue;
- changing from an R6 District to an R7A District property bounded by a line midway between Pitkin Avenue and Belmont Avenue, Watkins Street, a line 100 feet northerly of Belmont Avenue, Osborne Street, Belmont Avenue, and Thatford Avenue;
- changing from a C4-3 District to an R7A District property bounded by a line 100 feet southerly of Pitkin Avenue, Watkins Street, a line midway between Pitkin Avenue and Belmont Avenue, and Osborne Street; and
- establishing within the proposed R7A District a C2-4 District bounded by a line midway between Pitkin Avenue and Belmont Avenue, Osborne Street, a line 100 feet southerly of Pitkin Avenue, Watkins Street, a line 100 feet northerly of Belmont Avenue, Osborne Street, Belmont Avenue, and Thatford Avenue:

subject to the conditions of CEQR Declaration E-715.