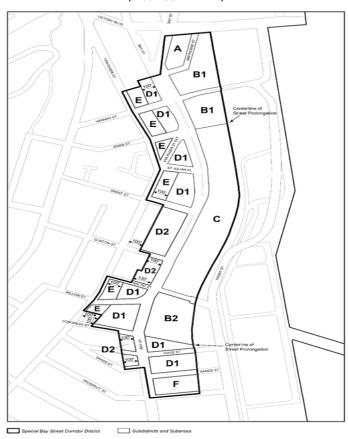

Chapter 5 **Special Bay Street Corridor District** 

GENERAL PURPOSES

135-03 Subdistricts In order to carry out the purposes and provisions of this Chapter, five six subdistricts are established as follows:

Subdistrict A

Subdistrict B

Subdistrict C

Subdistrict D

Subdistrict E Subdistrict F

135-00

SPECIAL USE REGULATIONS

135-11

# APPENDIX A SPECIAL BAY STREET CORRIDOR DISTRICT

 $\label{eq:map 1-Special Bay Street Corridor District, Subdistricts and Subareas$ 

[EXISTING MAP]

[PROPOSED MAP]

Map 2 - Location of visual corridors

[EXISTING MAP]

#### [PROPOSED MAP]

Special Bay Street Corridor District 

→ Visual Corridor

Flexible Location Zone