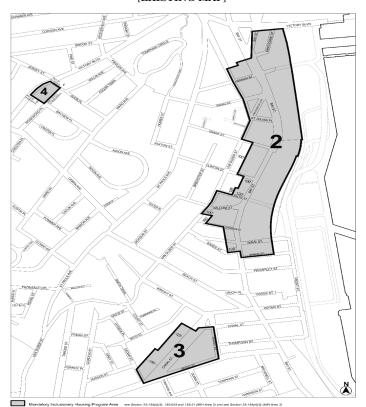

#### APPENDIX F

Inclusionary Housing Designated Areas and Mandatory Inclusionary Housing Areas

STATEN ISLAND

\* \* \*

Staten Island Community District 1

\* \* \*

#### $Map\ 2-[\underline{date\ of\ adoption}]$

#### [EXISTING MAP]

### [PROPOSED MAP]

Area 2 – 9/29/19 MiH Program Option 1 and Deep Affordability Option
Area 3 – 9/29/19 MiH Program Option 1 and Deep Affordability Option
Area 4 – 19/21/21 MiH Program Option 1 and Option 2

Portion of Community District 1, Staten Island

\* \* \*

Sara Avila, Calendar Officer City Planning Commission 120 Broadway, 31st Floor, New York, NY 10271 Telephone (212) 720-3366

Accessibility questions: (212) 720-3508, AccessibilityInfo@planning.nyc. gov, by: Wednesday, October 11, 2023, 5:00 P.M.