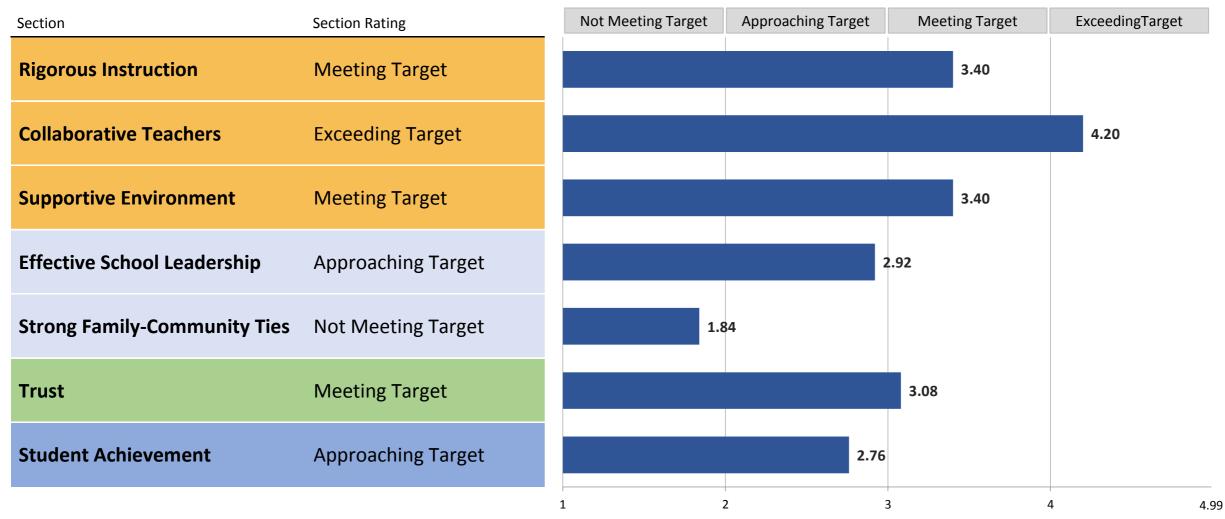

#### **Framework for Great Schools**

The Framework consists of six elements—Rigorous Instruction, Collaborative Teachers, Supportive Environment, Effective School Leadership, Strong Family-Community Ties, and Trust—that drive Student Achievement. The School Quality Guide shares ratings and data on each of the Framework elements, based on information from Quality Reviews, the NYC School Survey, student attendance, and movement of students with disabilities to less restrictive environments. The School Quality Guide also shares ratings and data on Student Achievement based on a variety of quantitative measures of student growth and performance.

**Section scores** are on a scale from 1.00 - 4.99. The first digit corresponds to the section rating, and the additional digits show how close the school was to the next rating level.

30Q450 Long Island City High School

| Student Achievement Rating | Student Achievement Score |
|----------------------------|---------------------------|
| Approaching Target         | 2.76                      |