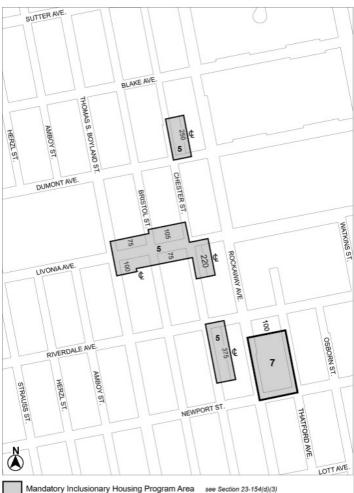

#### APPENDIX F

Inclusionary Housing Designated Areas and Mandatory Inclusionary Housing Areas

**BROOKLYN** 

\* \* \*

**Brooklyn Community District 16** 

Map  $4 - \frac{(12/10/20)}{[date of adoption]}$ 

### [EXISTING MAP]

Area 5 — 12/20/18 MIH Program Option 1 and Deep Affordability Option

Area 7 - 12/10/20 MIH Program Option 1

# [PROPOSED MAP]

Mandatory Inclusionary Housing Area see Section 23-154(d)(3)

Area 5 — 12/20/18 — MIH Program Option 1 and Deep Affordability Option

Area 7 — 12/10/20 — MIH Program Option 1

Area # — [date of adoption] — MIH Program Option 1 and Option 2

Portion of Community District 16, Brooklyn

Nos. 7 - 10