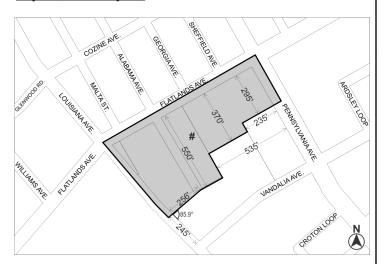

# INNOVATIVE URBAN VILLAGE (ENY CCC)

No. 7

CD 5 C 220312 ZMK

IN THE MATTER OF an application submitted by Innovative Urban Living LLC, pursuant to Sections 197-c and 201 of the New York City Charter for an amendment of the Zoning Map, Section No. 17d:

- changing from an R5 District to an R7-2 District property bounded by Flatlands Avenue, Pennsylvania Avenue, a line 295 feet southeasterly of Flatlands Avenue, a line 235 feet southwesterly of Pennsylvania Avenue, a line 370 feet southeasterly of Flatlands Avenue, a line 535 feet southwesterly of Pennsylvania Avenue, a line 550 feet southeasterly of Flatlands Avenue, a line 245 feet northwesterly of Vandalia Avenue, and Louisiana Avenue; and
- 2. establishing within the proposed R7-2 District a C2-4 District bounded by Flatlands Avenue, Pennsylvania Avenue, a line 295 feet southeasterly of Flatlands Avenue, a line 235 feet southwesterly of Pennsylvania Avenue, a line 370 feet southeasterly of Flatlands Avenue, a line 535 feet southwesterly of Pennsylvania Avenue, a line 550 feet southeasterly of Flatlands Avenue, a line 245 feet northwesterly of Vandalia Avenue, and Louisiana Avenue;

as shown on a diagram (for illustrative purposes only) dated May 9, 2022, and subject to the conditions of CEQR Declaration E-679.

No. 8

CD 5 N 220313 ZRK

IN THE MATTER OF an application submitted by Innovative Urban Living LLC, pursuant to Section 201 of the New York City Charter, for an amendment of the Zoning Resolution of the City of New York, for an amendment of the Zoning Resolution of the City of New York, modifying APPENDIX F for the purpose of establishing a Mandatory Inclusionary Housing area and modifying APPENDIX I for the purpose of expanding the Transit Zone.

### **Brooklyn Community District 5**

Map 5 – [date of adoption]

Mandatory Inclusionary Housing Area see Section 23-154(d)(3)

Area # — [date of adoption] — MIH Program Option 1 and Option 2

Portion of Community District 5, Brooklyn