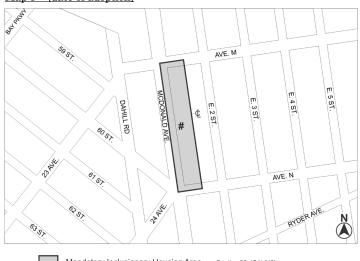

#### BOROUGH OF BROOKLYN Nos. 1 & 2 1571 MCDONALD AVENUE REZONING No. 1

CD 12 C 210230 ZMK
IN THE MATTER OF an application submitted by 1571 Development,
LLC, pursuant to Sections 197-c and 201 of the New York City Charter
for an amendment of the Zoning Map, Section No. 22d:

- eliminating from within an existing R5 District a C2-3 District bounded by Avenue M, East 2<sup>nd</sup> Street, a line 150 feet southerly of Avenue M, a line midway between McDonald Avenue and East 2<sup>nd</sup> Street, Avenue N, and McDonald Avenue; and
- 2. changing from an R5 District to an C4-4L District property bounded by Avenue M, a line midway between McDonald Avenue and East  $2^{\rm nd}$  Street, Avenue N, and McDonald Avenue;

as shown on a diagram (for illustrative purposes only) dated May 9, 2022, and subject to the conditions of CEQR Declaration E-673.

No. 2

CD 12 N 210231 ZRK IN THE MATTER OF an application submitted by 1571 Development, LLC, pursuant to Section 201 of the New York City Charter, for an amendment of the Zoning Resolution of the City of New York, modifying APPENDIX F for the purpose of establishing a Mandatory Inclusionary Housing area.

APPENDIX F

Inclusionary Housing Designated Areas and Mandatory Inclusionary Housing Areas

**BROOKLYN** 

**Brooklyn Community District 12** 

Map 5 - [date of adoption]

Mandatory Inclusionary Housing Area see Section 23-154(d)(3)

Area # — [date of adoption] — MIH Program Option 1 and Option 2

Portion of Community District 12, Brooklyn

\* \* \*

Nos. 3 – 6 LIVONIA4 No. 3

- 1. pursuant to Article 16 of the General Municipal Law of New York State for:
  - a. the designation of property located at Livonia Avenue between Christopher Avenue and Mother Gaston Boulevard (Block 3811, Lots 17, 18, 19, 21, 23, 24, 25, 26, 27, 124),