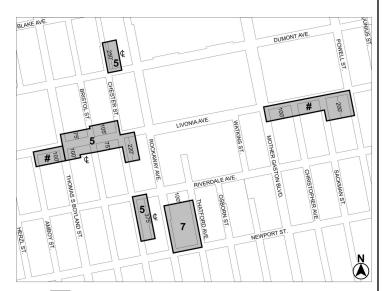

Area # — [date of adoption] — MIH Program Option 1 and Option 2

Portion of Community District 12, Brooklyn

\* \* \*

Nos. 3 – 6 LIVONIA4 No. 3

- 1. pursuant to Article 16 of the General Municipal Law of New York State for:
  - a. the designation of property located at Livonia Avenue between Christopher Avenue and Mother Gaston Boulevard (Block 3811, Lots 17, 18, 19, 21, 23, 24, 25, 26, 27, 124),

- Livonia Avenue between Sackman Street and Christopher Avenue (Block 3812, Lots 19, 20, 21, 22 and 121), Livonia Avenue between Powell Street and Sackman Street (Block 3813, Lot 115), Livonia Avenue between Thomas S. Boyland Street and Amboy Street (Block 3586, Lot 26) as an Urban Development Action Area; and
- an Urban Development Action Area Project for such area;
   and
- pursuant to Section 197-c of the New York City Charter for the disposition of property located at Livonia Avenue between Christopher Avenue and Mother Gaston Boulevard (Block 3811, Lots 17, 18, 19, 21, 23, 24, 26, 27, 124), Livonia Avenue between Sackman Street and Christopher Avenue (Block 3812, Lots 19, 20, 21, 22 and 121), Livonia Avenue between Powell Street and Sackman Street (Block 3813, Lot 115), Livonia Avenue between Thomas S. Boyland Street and Amboy Street (Block 3586, Lot 26) to a developer to be selected by HPD;

to facilitate the development of four new buildings containing an approximate total of 498 affordable housing units, and commercial and community facility space.

- changing from an R6 District to an R7-2 District property bounded by:
  - Livonia Avenue, Thomas S. Boyland Street, a line 100 feet southerly of Livonia Avenue, and Amboy Street; and
  - Livonia Avenue, Powell Street, a line 200 feet southerly of Livonia Avenue, Sackman Street, a line 100 feet southerly of Livonia Avenue, and Mother Gaston Boulevard;
- establishing within a proposed R7-2 District a C2-4 District bounded by Livonia Avenue, Thomas S. Boyland Street, a line 100 feet southerly of Livonia Avenue, and Amboy Street;