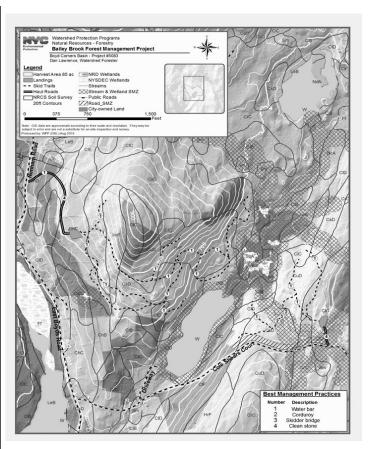

* Other He | rduraada lu | oludoo Ch | erry, Aspen a  | nd Doggwood  | . –            | _            | _        |              | _            |          |           |                 | _              |

|                             | Firewoo |           |
|-----------------------------|---------|-----------|
| DBH                         | #       | Est. Cds. |
| =4</td <td></td> <td>-</td> |         | -         |
| 6                           |         | 0         |
| 8                           |         | 0         |
| 10                          | 396     | 45        |
| 12                          | 256     | 42        |
| 14                          | 43      | 9         |
| 16                          | 18      | 6         |
| 18                          | - 1     | 0         |





a8-16

#### REQUEST FOR BID Forest Management Project # 5097 "Church Hill Road"

#### NOTICE OF PROJECT AVAILABILITY

Project Information/Description: Bid Solicitation for the Sale of Timber and Firewood in the Town of Kent, NY. The City of New York will sell approximately 58,778 board feet (International ¼" Rule) of sawtimber and 69 cords of hardwood cordwood through Forest Management Project ID #5097. The products included in this sale are located off of Church Hill Rd, in Kent, NY.

Availability of Bid Information: Bid solicitation information and Bid Packages are available by calling Dan Lawrence, DEP Forester, at (845) 808-1764, or requesting via email, at dlawrence@dep.nyc.gov. Bid Packages can also be collected at one of the Bid Showings.

Show Dates: Prospective bidders are recom