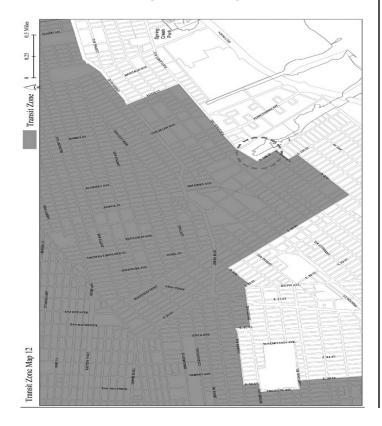

APPENDIX F for the purpose of establishing a Mandatory Inclusionary Housing area and modifying APPENDIX I for the purpose of expanding the Transit Zone.

Matter underlined is new, to be added;

Matter struck out is to be deleted;

Matter within # # is defined in Section 12-10;

 $\ ^*\ ^*$  indicates where unchanged text appears in the Zoning Resolution.

\* \* \*

### APPENDIX F

Inclusionary Housing Designated Areas and Mandatory
Inclusionary Housing Areas

\* \* \*

#### **BROOKLYN**

### **Brooklyn Community District 5**

Map 5 – [date of adoption]



Mandatory Inclusionary Housing Area see Section 23-154(d)(3)

Area # — [date of adoption] — MIH Program Option 1 and Option 2

Portion of Community District 5, Brooklyn

#### APPENDIX I

Transit Zone

Transit Zone Map 12

[EXISTING MAP]



#### [PROPOSED MAP]



#### No. 9

CD 5 C 220314 ZSK

IN THE MATTER OF an application submitted by Innovative Urban Living LLC, pursuant to Sections 197-c and 201 of the New York City Charter for the grant of a special permit pursuant to Section 74-512 of the Zoning Resolution to allow an unattended public parking garage with a maximum capacity of 500 spaces within a proposed 7-story garage building, and to permit some of such spaces to be located on the roof of such public parking garage, in connection with a proposed mixed-use development, on property located at 12020 Flatlands Avenue (Block 4430, Lot 1, and Block 4434, Lots 1 & 10), in an R7-2/C2-4\* District

\*Note: This site is proposed to be rezoned by changing an existing R5 District to R7-2/C2-4 District, under a concurrent rela