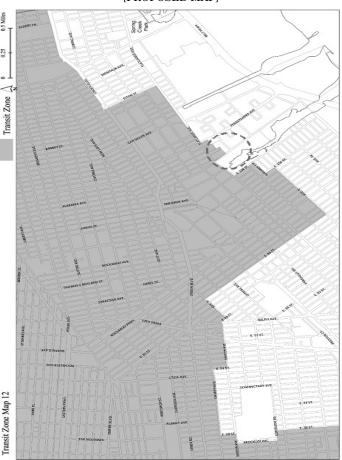

ose of establishing a Mandatory Inclusionary Housing area and modifying APPENDIX I for the purpose of expanding the Transit Zone.

Matter underlined is new, to be added;

Matter struck out is to be deleted;

Matter within # # is defined in Section 12-10;

 $\ ^*\ ^*$  indicates where unchanged text appears in the Zoning Resolution.

\* \* \*

### APPENDIX F

Inclusionary Housing Designated Areas and Mandatory
Inclusionary Housing Areas

\* \* \*

#### **BROOKLYN**

### **Brooklyn Community District 5**

Map 5 – [date of adoption]



Mandatory Inclusionary Housing Area see Section 23-154(d)(3)

Area # — [date of adoption] — MIH Program Option 1 and Option 2

Portion of Community District 5, Brooklyn

#### APPENDIX I

Transit Zone

Transit Zone Map 12

[EXISTING MAP]



#### [PROPOSED MAP]



#### No. 9

CD 5 C 220314 ZSK

IN THE MATTER OF an application submitted by Innovative Urban Living LLC, pursuant to Sections 197-c and 201 of the New York City Charter for the grant of a special permit pursuant to Section 74-512 of the Zoning Resolution to allow an unattended public parking garage with a maximum capacity of 500 spaces within a proposed 7-story garage building, and to permit some of such spaces to be located on the roof of such public parking garage, in connection with a proposed mixed-use development, on property located at 12020 Flatlands Avenue (Block 4430, Lot 1, and Block 4434, Lots 1 & 10), in an R7-2/C2-4\* District

\*Note: This site is proposed to be rezoned by changing an existing R5 District to R7-2/C2-4 District, under a concurrent related application for a Z