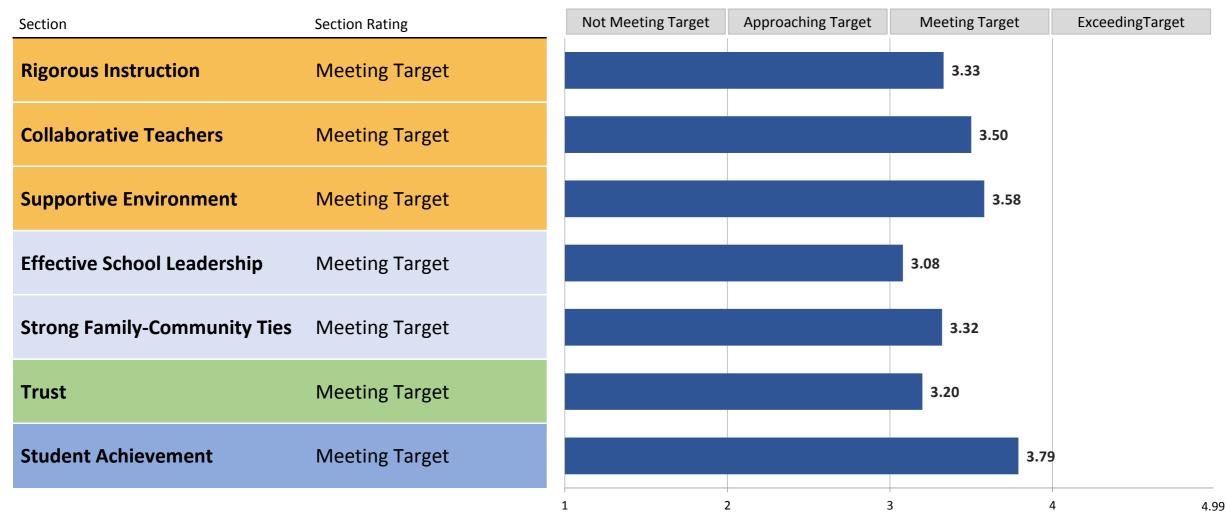

### **Summary of Section Ratings**

**Section scores** are on a scale from 1.00 - 4.99. The first digit corresponds to the section rating, and the additional digits show how close the school was to the next rating level.

### **2014-15 School Quality Reports**

**Framework Elements Scoring Appendix** 

|                                                                                                                                                                                              | Metric Value                             | Metric Score                 | Weight Pct |
|----------------------------------------------------------------------------------------------------------------------------------------------------------------------------------------------|------------------------------------------|------------------------------|------------|
| orous Instruction                                                                                                                                                                            |                                          |                              |            |
| Quality Review 1.1                                                                                                                                                                           |                                          |                              |            |
| Quality Review 1.2                                                                                                                                                                           |                                          |                              |            |
| Quality Review 2.2                                                                                                                                                                           |                                          |                              |            |
| NYC School Survey - Rigorous Instruction                                                                                                                                                     | 89%                                      | 3.20                         | 100%       |
| Section Rating: Meeting Target                                                                                                                                                               | Section Score:*                          | 3.33                         |            |
| aborative Teachers                                                                                                                                                                           |                                          |                              |            |
|                                                                                                                                                                                              |                                          |                              |            |
| Quality Review 4.2<br>NYC School Survey - Collaborative Teachers                                                                                                                             | 88%                                      | 3.28                         | 100%       |
| Section Rating: Meeting Target                                                                                                                                                               | Section Score:*                          | 3.50                         |            |
|                                                                                                                                                                                              |                                          |                              |            |
| portive Environment                                                                                                                                                                          |                                          |                              |            |
| Quality Review 3.4                                                                                                                                                                           |                                          |                              |            |
| NYC School Survey - Supportive Environment                                                                                                                                                   | 81%                                      | 2.64                         | 65%        |
| Percentage of students with 90%+ attendance                                                                                                                                                  |                                          |                              |            |
| EMS                                                                                                                                                                                          | 96.7%                                    | 4.64                         |            |
| HS                                                                                                                                                                                           | 88.4%                                    | 4.60                         |            |
| Overall                                                                                                                                                                                      | 92.6%                                    | 4.64                         | 30%        |
| Movement of students with disabilities to less restrictive                                                                                                                                   |                                          |                              |            |
| environments                                                                                                                                                                                 |                                          |                              |            |
| EMS                                                                                                                                                                                          | 0.63                                     | 4.52                         |            |
| HS                                                                                                                                                                                           | 0.43                                     | 2.79                         |            |
| Overall                                                                                                                                                                                      | 0.53                                     | 3.66                         | 5%         |
| Section Rating: Meeting Target                                                                                                                                                               |                                          |                              |            |
| section rating. Wieeting larget                                                                                                                                                              | Section Score:*                          | 3.58                         |            |
| Section nating. Wiceting ranget                                                                                                                                                              | Section Score:*                          | 3.58                         |            |
| ctive School Leadership                                                                                                                                                                      |                                          |                              | 100%       |
| ctive School Leadership                                                                                                                                                                      | Section Score:*  81%                     | 3.58                         | 100%       |
| ctive School Leadership<br>NYC School Survey - Effective School Leadership                                                                                                                   |                                          |                              | 100%       |
| ctive School Leadership  NYC School Survey - Effective School Leadership  Section Rating: Meeting Target                                                                                     | 81%                                      | 3.08                         | 100%       |
| ctive School Leadership  NYC School Survey - Effective School Leadership  Section Rating: Meeting Target  ong Family-Community Ties                                                          | 81%                                      | 3.08                         | 100%       |
| ective School Leadership  NYC School Survey - Effective School Leadership  Section Rating: Meeting Target                                                                                    | 81% Section Score:                       | 3.08<br><b>3.08</b>          |            |
| ctive School Leadership  NYC School Survey - Effective School Leadership  Section Rating: Meeting Target  ong Family-Community Ties  NYC School Survey - Strong Family-Community Ties        | 81%  Section Score:  86%                 | 3.08<br>3.08                 |            |
| NYC School Survey - Effective School Leadership  Section Rating: Meeting Target  Ong Family-Community Ties  NYC School Survey - Strong Family-Community Ties  Section Rating: Meeting Target | 81%  Section Score:  86%  Section Score: | 3.08<br>3.08<br>3.32<br>3.32 | 100%       |
| Sective School Leadership  NYC School Survey - Effective School Leadership  Section Rating: Meeting Target  Ong Family-Community Ties  NYC School Survey - Strong Family-Community Ties      | 81%  Section Score:  86%                 | 3.08<br>3.08                 |            |