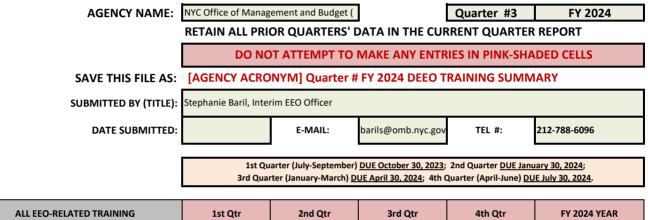

## FY 2024 QUARTERLY REPORT - Part II: DIVERSITY AND EEO TRAINING SUMMARY

| ALL EEO-RELATED TRAINING       | 1st Qtr             | 2nd Qtr         | 3rd Qtr         | 4th Qtr             | FY 2024 YEAR |
|--------------------------------|---------------------|-----------------|-----------------|---------------------|--------------|
| (ALL MODALITIES)               | (July - Sept. 2023) | (Oct Dec. 2023) | (Jan Mar. 2024) | (April - June 2024) | TO DATE      |
| TOTAL DIVERSITY & EEO TRAINING | 387                 | 301             | 218             | 0                   | 906          |