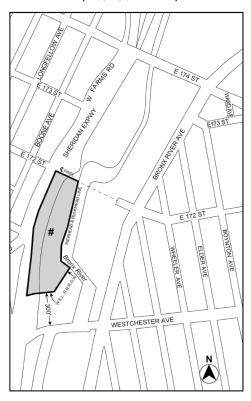

### MADISON SQUARE GARDEN SPECIAL PERMIT MANHATTAN CB - 5

Application submitted by MSG Arena, LLC pursuant to Sections 197-c and 201 of the New York City Charter for the grant of a special permit pursuant to Section 74-41\* of the Zoning Resolution to allow an arena with a maximum capacity of 22,000 seats within an existing 10-story building on property located at 4 Penn Plaza (Block 781, Lots 1, 2 and 10), in C6-4 and C6-6 Districts, partially within the Special Hudson Yards District (Pennsylvania Station Subarea B4) and partially within the Special Midtown District.

\*Note: A zoning text amendment to modify Section 74-41 is proposed under a concurrent related application N 230240 ZRM (see https://zap.planning.nyc.gov/projects/2023M0123).

Plans for this proposal are on file with the City Planning Commission and may be seen on the Zoning Application Portal at https://zap.planning.nyc.gov/projects/2022M0440, or the Department of City Planning, 120 Broadway, 31st Floor, New York, NY 10271-0001.