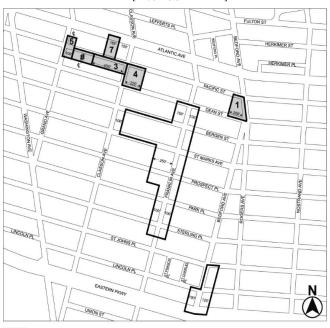

Portion of Community District 8, Brooklyn

Map 3

#### [EXISTING MAP]

Mandatory Inclusionary Housing Area see Section 23-154(d)(3)

Area 3 - 5/8/19 MIH Program Option 1 and Option 2

Area 5 - 8/27/20 MIH Program Option 1

Area 7 — 4/28/22 MIH Program Option 1 and Deep Affordability Option

Portion of Community District 8, Brooklyn

No. 3