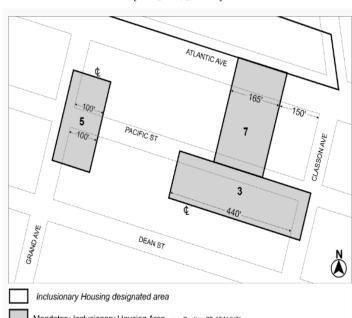

#### BOROUGH OF BROOKLYN Nos. 1 - 3 962 PACIFIC STREET REZONING No. 1

C 230157 ZMK

IN THE MATTER OF an application submitted by 962 Pacific St, LLC pursuant to Sections 197-c and 201 of the New York City Charter for an amendment of the Zoning Map, Section No. 16c:

- changing from an M1-1 District to an M1-4/R7A District property bounded by Pacific Street, a line 440 feet northwesterly of Classon Avenue, a line midway between Pacific Street and Dean Street, and a line 100 feet southeasterly of Grand Avenue; and
- establishing a Special Mixed-Use District (MX-20) bounded by Pacific Street, a line 440 feet northwesterly of Classon Avenue, a line midway between Pacific Street and Dean Street, and a line 100 feet southeasterly of Grand Avenue.

as shown on a diagram (for illustrative purposes only) dated July 24, 2023, and subject to the conditions of CEQR Declaration E-724.

No. 2

N 230158 ZRK

IN THE MATTER OF an application submitted by 962 Pacific St, LLC pursuant to Section 201 of the New York City Charter, for an amendment of the Zoning Resolution of the City of New York, modifying APPENDIX F for the purpose of establishing a Mandatory Inclusionary Housing area.