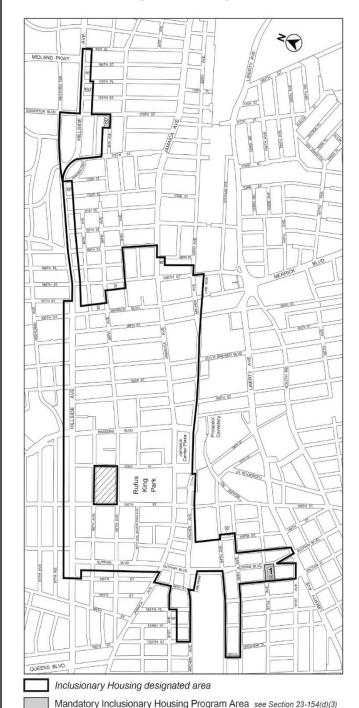

#### **Brooklyn Community District 8**

Map 1 – [date of adoption]

[EXISTING MAP]

Inclusionary Housing designated area

Mandatory Inclusionary Housing Program Area see Section 23-154(d)(3)

Area 1 - 7/20/17 MIH Program Option 1

Area 4 - 5/8/19 MIH Program Option 1 and Option 2