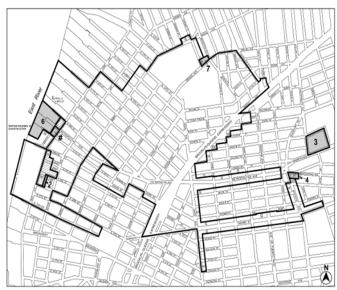

Portion of Community District 8, Brooklyn

Map 3

#### [EXISTING MAP]

Mandatory Inclusionary Housing Area see Section 23-154(d)(3)

Area 3 - 5/8/19 MIH Program Option 1 and Option 2

Area 5 - 8/27/20 MIH Program Option 1

Area 7 — 4/28/22 MIH Program Option 1 and Deep Affordability Option

Portion of Community District 8, Brooklyn

No. 3