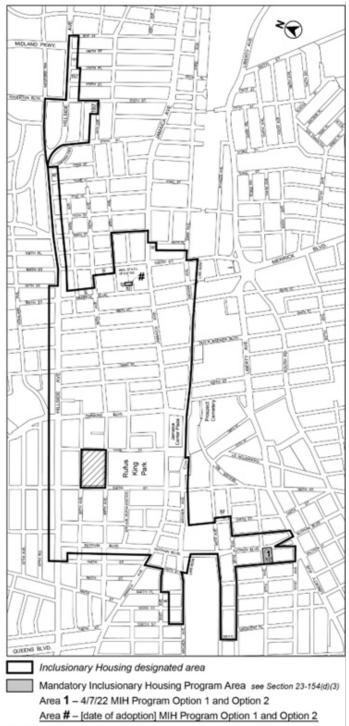

#### [PROPOSED MAP]

Inclusionary Housing designated area

Mandatory Inclusionary Housing Program Area see Section 23-154(d)(3)

Area 1 — 7/20/17 MIH Program Option 1

Area 3 — 5/8/19 MIH Program Option 1 and Option 2

Area 4 — 5/8/19 MIH Program Option 1 and Option 2

Area 5 — 8/27/20 MIH Program Option 1

Area 7 — 4/28/22 MIH Program Option 1 and Deep Affordability Option

Area # — [date of adoption] MIH Program Option 1 and Option 2