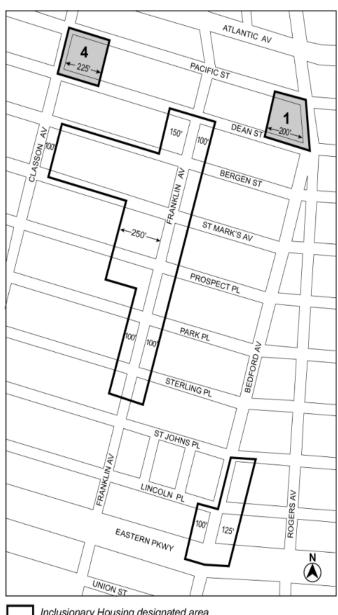

#### **Brooklyn Community District 8**

Map 1 – [date of adoption]

[EXISTING MAP]

Inclusionary Housing designated area

Mandatory Inclusionary Housing Program Area see Section 23-154(d)(3)

Area 1 - 7/20/17 MIH Program Option 1

Area 4 - 5/8/19 MIH Program Option 1 and Option 2

#### [PROPOSED MAP]

Inclusionary Housing designated area

Mandatory Inclusionary Housing Program Area see Section 23-154(d)(3)

Area 1 — 7/20/17 MIH Program Option 1

Area 3 — 5/8/19 MIH Program Option 1 and Option 2

Area 4 — 5/8/19 MIH Program Option 1 and Option 2

Area 5 — 8/27/20 MIH Program Option 1

Area 7 — 4/28/22 MIH Program Option 1 and Deep Affordability Option

Area # — [date of adoption] MIH Program Option 1 and Option 2