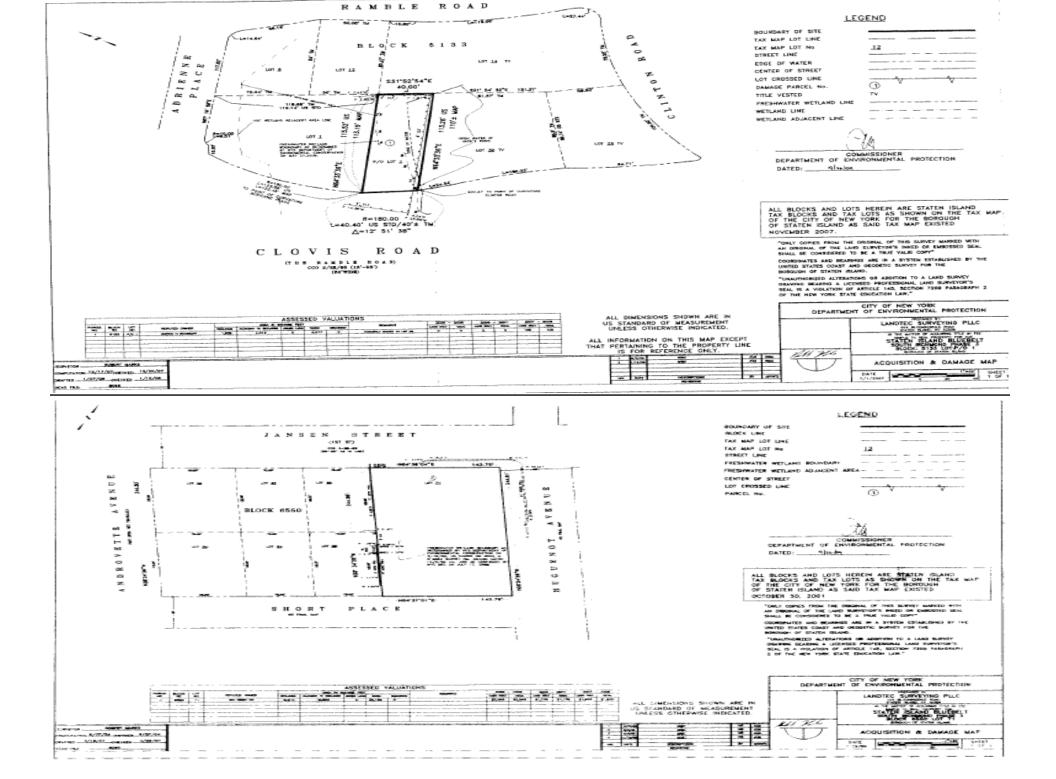

#### BLOCK 5133, PART OF LOT 1 ACQUISITION OF FEE SIMPLE ABSOLUTE

As shown on the Tax Map of the City of New York for the Borough of Staten Island as said Tax Map existed on November 2007. The lands and premises to be acquired, are bounded and more fully described as follows:

ALL that certain plot, piece or parcel of land, situate, lying and being in the Borough of Staten Island, County of Richmond, City and State of New York, more particularly bounded and described as follows:

BEGINNING at a point on the easterly side of Clovis Road distant 123.09 feet, as per survey (123.49 feet as per tax map), from the corner formed by the intersection of the southerly side of Adrienne Place and the easterly side of Clovis Road:

RUNNING THENCE through a part of Tax Lot 1 in Tax Block 5133, North 64 degrees 33 minutes 36 seconds East, a distance of 115.52 feet, as per survey (113.19 feet as per tax map), to a point;

THENCE along the easterly line of Tax Lot 1 in Tax block 5133, South 31 degrees 52 minutes 54 seconds East, a distance of 40.00 feet to a point;

THENCE along the dividing line between Tax Lot 1 and 30 in Tax Block 5133, South 64 degrees 33 minutes 36 seconds West, a distance of 113.26 feet, to a point on the easterly side of Clovis Road;

THENCE northerly along the easterly side of Clovis Road and along a curve bearing to the right with the radius of 180.00 feet and central angle of 12 degrees 51 minutes 38 seconds, a distance of 40.40 feet, to the point or place of BEGINNING.

The above described parcel includes part of Tax Lot 1 in Tax Block 5133 as shown on the Tax Map of the City of New York for the Borough of Staten Island as said Tax Map existed on November 2007.

#### BLOCK 6550, LOT 71 ACQUISITION OF FEE SIMPLE ABSOLUTE

As shown on the Tax Map of the City of New York for the Borough of Staten Island as said Tax Map existed on October 30, 2001. The lands and premises to be acquired, are bounded and more fully described as follows:

ALL that certain plot, piece or parcel of land, situate, lying and being in the Borough of Staten Island, County of Richmond, City and State of New York more particularly bounded and described as follows:

BEGINNING at the corner formed by the intersection of the northerly side of Short Place and the westerly side of Huguenot Avenue;

RUNNING THENCE along the northerly side of Short Place, South 62 degrees 37 minutes 01 second West, a distance of 143.76 feet to a point;

THENCE along the dividing line between Tax Lots 66, 71 and 89 in Tax Block 6550, North 28 degrees 34 minutes 28 seconds West, a distance of 244.56 feet to a point on the southerly side of Jansen Street;

THENCE along the southerly side of Jansen Street, North 64 degrees 36 minutes 04 seconds East, a distance of 143.75 feet to a point at the corner formed by the intersection of the southerly side of Jansen Street and the westerly side of Huguenot Avenue;

THENCE along the westerly side of Huguenot Avenue, South 28 degrees 34 minutes 28 seconds East, a distance of 244.61 feet to a point or place of BEGINNING.

The above described parcel includes Tax Lot 71 in Tax Block 6550 as shown on the Tax Map of the City of New York for the Borough of Staten Island as said Tax Map existed on October 30, 2001.