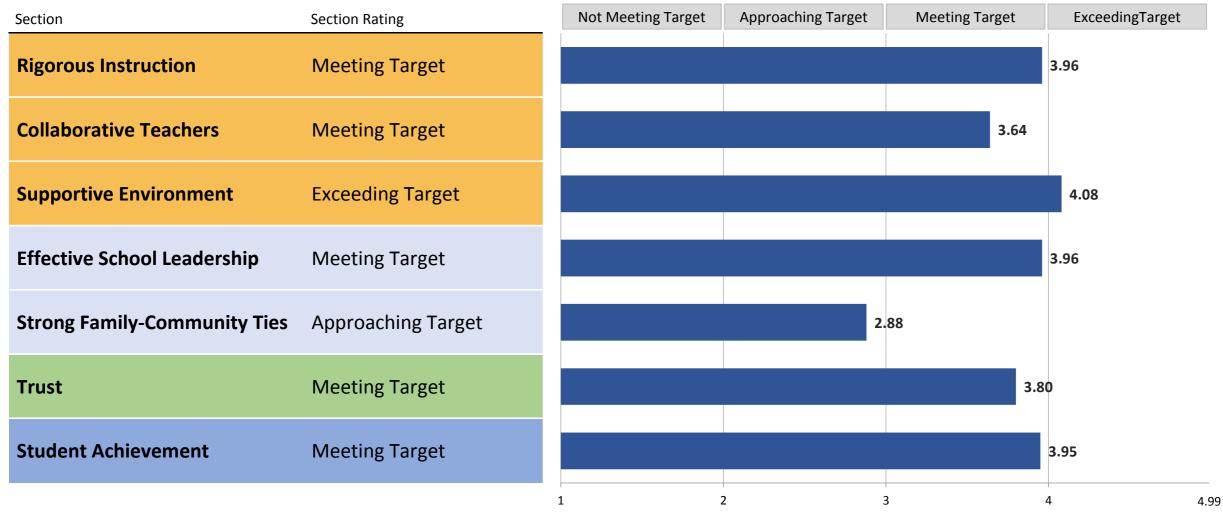

### **Summary of Section Ratings**

**Section scores** are on a scale from 1.00 - 4.99. The first digit corresponds to the section rating, and the additional digits show how close the school was to the next rating level.