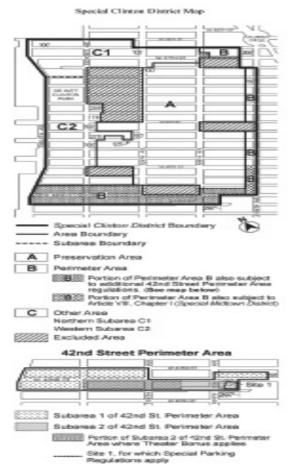

ed Areas, such district shall be an (a) #Inclusionary Housing designated areas# pursuant to Section 12-10 (Definitions) for the purpose of making the Inclusionary Housing Program regulations of Section 23-90, inclusive, applicable as modified within the Special District.
- (b) Maximum #floor area ratio# Within such #Inclusionary Housing designated areas#, the maximum #floor area ratio# for any #zoning lot# containing a #residential use# shall not exceed the base #floor area ratio# of 6.75, except that such base #floor area ratio# may be increased to the maximum #floor area ratio# of 9.0, through the provision of #affordable housing#, pursuant to the provisions relating to #Inclusionary Housing designated areas# in Section 23-90.

#### Appendix A SPECIAL CLINTON DISTRICT MAP (REVISED MAP)



## APPENDIX F

### **Inclusionary Housing Designated Areas**

The boundaries of #Inclusionary Housing designated areas# are shown on the maps listed in this Appendix F. The #Residence Districts# listed for such areas shall include  $\# Commercial \ Districts \# \ where \ \# residential \ buildings \# \ or \ the$ #residential# portion of #mixed buildings# are governed by the #bulk# regulations of such #Residence Districts#.

In addition, the following special purpose districts contain #Inclusionary Housing designated areas#, as set forth within the special purpose district:

Special 125th Street District – see Section 97-421 (Inclusionary Housing)

Special Clinton District – see Sections 96 81 (C6 3X Designated District) and 96-82 (R10 Inclusionary He Designated Area) 96-31 (Special Regul