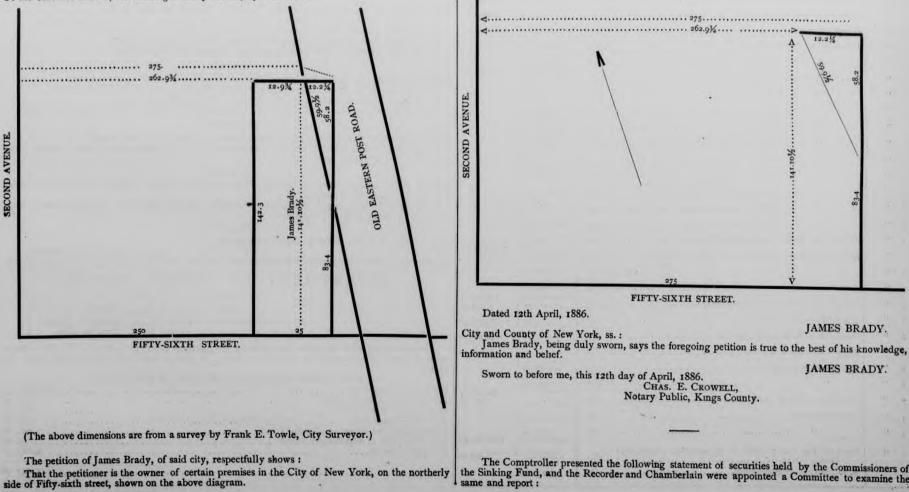

ner and his grantors have been in actual and uninterrupted possession of the premises shown on the foregoing diagram for the past thirty-four years, and that all marks of said road have long since disappeared.

That your petitioner and his grantors have paid all the taxes and assessments on the said premises, amounting to a large sum, and your petitioner has improved the same and erected a structure upon the land.

That your petitioner has only recently learned that no release had been given by the corpora-tion of the City of New York of said premises.

Your petitioner therefore prays that a release of the land in said road adjoining said premises shown on the following diagram be made to the petitioner by the Mayor, Aldermen and Common-alty, as provided by the ordinance above set forth.



1039

The Comptroller presented the following statement of securities held by the Commissioners of the Sinking Fund, and the Recorder and Chamberlain were appointed a Committee to examine the same and report :

| -        | 0                                                                                   |                                                                                                                                                                                                                              |