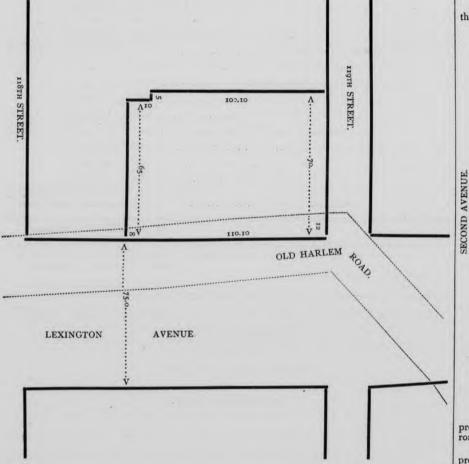

a quit-claim deed was given by the City for the sum of one dollar on November 16, 1863, a copy of which deed is on file in the office of the Comptroller. Vour petitioner further states that he has contracted to sell the premises of resaid, but that the

Your petitioner further states that he has contracted to sell the premises aforesaid, but that the purchaser objects to taking title on account of the matter before stated until the record title shall be perfected by a release from the City. Wherefore your petitioner prays that this Honorable Board will examine into the question and

cause a release to be given to your petitioner of so much of said road as lies within the boundaries of your petitioner's said lot.

And your petitioner will ever pray, etc. Dated April, 1886.

JACOB A. WEIL.



On motion, the petition was referred to the Comptroller.

The Comptroller submitted the following petition of James Brady for a release from the City of that portion of the Old Eastern Post road included in the premises on Fifty-sixth street, between Second and First avenues :

To the Commissioners of the Sinking Fund of the City of New York :

262.934 ..... ..... ROAD. POST AVENUE

That on the 26th day of December, 1851, the Board of Aldermen of the City of New York sed certain resolutions, as follows : pas

"Resolved, That the Old Eastern Post road, from the point where it is now closed, at Fifty-second street, to the point where said road intersects with Third avenue, near Sixty-sixth street, be " closed.

"Resolved, That releases be made to the owners of property fronting on the Old