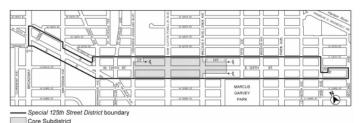

ARTICLE IX: SPECIAL PURPOSE DISTRICTS Chapter 7 – Special 125th Street District

97-00 GENERAL PURPOSES

### 97-03 District Plan and Maps

The regulations of this Chapter are designed to implement the #Special 125th Street District# Plan. The District Plan, including Map 1 (Special 125th Street District and Gore Subdistricts) and Map 2 (Permitted Small Sidewalk Cafe Locations), is set forth in Appendix A of this Chapter and is hereby incorporated as part of this Resolution for the purpose of specifying locations where the special regulations and requirements set forth in this Chapter apply.

### Establishment of Core Subdistricts

In order to carry out the purposes and provisions of this Chapter, the  $\overline{\text{Core}}$  two Ssubdistricts is are established within the #Special 125th

Street District# and: the Core Subdistrict and Subdistrict A. Each subdistrict includes specific regulations designed to support an arts and entertainment environment and other relevant planning objectives along 125th Street. The boundaries of the Core Subdistricts are shown on Map 1 in Appendix A of this Chapter.

### Appendix A Special 125th Street District Plan

Map 1: #Special 125th Street District# and  $\overline{\text{Core}}$  Subdistricts