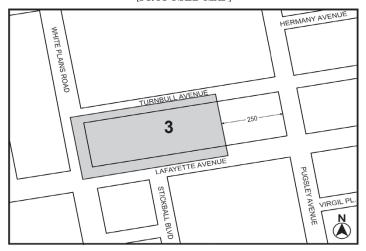

### BOROUGH OF THE BRONX Nos. 1 & 2 1965 LAFAYETTE AVENUE REZONING No. 1

C 170392 ZMX

IN THE MATTER OF an application submitted by the Park Lane Residence Co. pursuant to Sections 197-c and 201 of the New York City Charter for the amendment of the Zoning Map, Section No. 7a:

- changing from an R6 District to an R8 District property bounded by Turnbull Avenue, a line 250 feet westerly of Pugsley Avenue, Lafayette Avenue, and White Plains Road; and
- establishing within the proposed R8 District a C2-4 District bounded by Turnbull Avenue, a line 200 feet easterly of White Plains Road, Lafayette Avenue, and White Plains Road;

as shown on a diagram (for illustrative purposes only) dated June 5, 2017, and subject to the conditions of CEQR Declaration E-434.

No. 2

IN THE MATTER OF an application submitted by Park Lane Residences Co., pursuant to Section 201 of the New York City Charter, for an amendment of the Zoning Resolution of the City of New York, modifying Appendix F for the purpose of establishing a Mandatory Inclusionary Housing area.