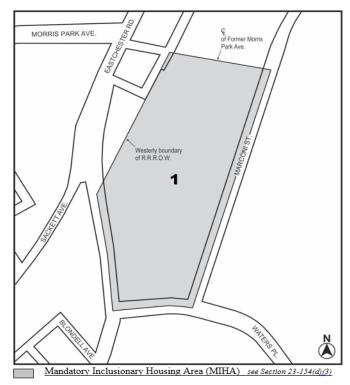

### [PROPOSED MAP]

Area 3 - [date of adoption] MIH Program Option 1 and Option 2

Portion of Community District 9, The Bronx

Nos. 3, 4 & 5 1776 EASTCHESTER ROAD No. 3

\* \* \*

CD 11 C 170445 ZMX IN THE MATTER OF an application submitted by 1776 Eastchester Realty LLC, Hutch 34 Industrial Street, LLC and Hutch 35 LLC pursuant to Sections 197-c and 201 of the New York City Charter for the amendment of the Zoning Map, Section Nos. 4a and 4b:

- changing from an M1-1 District to an R5 District property bounded by the centerline of former Morris Park Avenue, the southerly prolongation of a Railroad Right-Of-Way, Waters Place, and Marconi Street:
- changing from an M1-1 District to a C4-2 District property bounded by the centerline of former Morris Park Avenue, Marconi Street, a line 900 feet southerly of the centerline of former Morris Park Avenue and its westerly prolongation, and the northwesterly boundary of the New York New Haven Railroad Right-Of-Way; and
- changing from an M1-1 District to a C4-2A District property bounded by a line 900 feet southerly of the former centerline of Morris Park Avenue and its westerly prolongation, Marconi Street, Waters Place, Eastchester Road, and the northwesterly boundary of the New York New Haven Railroad Right-Of-Way;

### The Bronx Community District 11

In the C4-2 (R6 equivalent) and C4-2A (R6A equivalent) Districts within the area shown on the following Map 1:

Map 1- [date of adoption]

### [PROPOSED MAP]

Area 1 — [date of adoption] — MIH Program Option 1 and Option 2

Portion of Community District 11, The Bronx