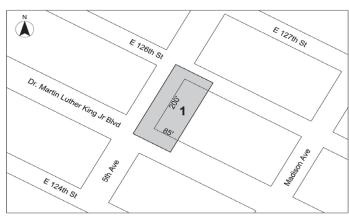

### BOROUGH OF MANHATTAN Nos. 11, 12 & 13 NATIONAL BLACK THEATER No. 11

CD 11 C 170442 ZMM IN THE MATTER OF an application submitted by NBT Victory Development LLC pursuant to Sections 197-c and 201 of the New York City Charter for an amendment of the Zoning Map, Section No. 6a, changing from a C4-4A District to a C4-7 District property bounded by Fifth Avenue, East 126th Street, a line 85 feet easterly of Fifth Avenue, and East 125th Street/Dr. Martin Luther King Jr. Boulevard, as shown on a diagram (for illustrative purposes only) dated June 5, 2017, and subject to the conditions of CEQR Declaration E-435.