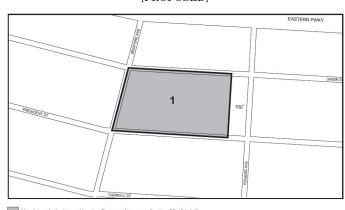

### BOROUGH OF MANHATTAN Nos. 11, 12 & 13 NATIONAL BLACK THEATER No. 11

CD 11 C 170442 ZMM IN THE MATTER OF an application submitted by NBT Victory Development LLC pursuant to Sections 197-c and 201 of the New York City Charter for an amendment of the Zoning Map, Section No. 6a, changing from a C4-4A District to a C4-7 District property bounded by Fifth Avenue, East 126th Street, a line 85 feet easterly of Fifth Avenue, and East 125th Street/Dr. Martin Luther King Jr. Boulevard, as shown on a diagram (for illustrative purposes only) dated June 5, 2017, and subject to the conditions of CEQR Declaration E-435.

### No. 12

CD 11 N 170443 ZRM IN THE MATTER OF an application submitted by NBT Victory

Development LLC pursuant to Section 201 of the New York City
Charter, for an amendment of the Zoning Resolution of the City of New
York, concerning Article IX, Chapter 7 (Special 125th Street District)
to establish regulations for a proposed C4-7 District, and to modify
Appendix F for the purpose of establishing a Mandatory Inclusionary
Housing area.

### [existing map]

[proposed map]

Appendix F:

Inclusionary Housing Designated Areas and Mandatory Inclusionary Housing Area

**MANHATTAN** 

**Manhattan Community District 11** 

In the R9 District and in portions of the #Special 125th Street District# in the C4-7 (R10 equivalent) District within the areas shown on the following Maps 1 and 2:

### [PROPOSED MAP]

Mandatory Inclusionary Housing area see Section 23-154(d)(3)

Area 1 [date of adoption] - MIH Program Option 1 and Option 2

Portion of Community District 11, Manhattan

\* \* \*
No. 13