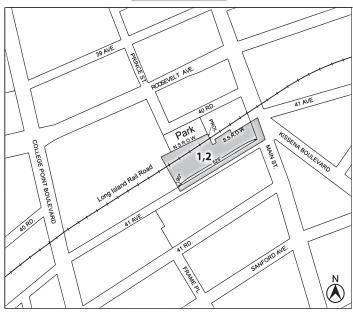

Nos. 5, 6, 7, 8 & 9 ONE FLUSHING No. 5

CD 7
IN THE MATTER OF an application submitted by the New York
City Department of Housing Preservation & Development pursuant to
Sections 197-c and 201 of the New York City Charter for an amendment
of the Zoning Map, Section No. 10b, changing from a C4-2 District to a
C4-5X District property bounded by the northwesterly boundary line
of the Long Island Rail Road Right-of-Way (Northern Division), Main
Street, 41st Avenue, and a line perpendicular to the north westerly street
line of 41st Avenue distant 525 feet southwesterly (as measured along the
street line) from the point of intersection of the northwesterly street line
of 41st Avenue and the southwesterly street line of Main Street, as shown
on a diagram (for illustrative purposes only) dated January 4, 2016.

Table of Inclusionary Housing Designated Areas and Mandatory Inclusionary Housing Area by Zoning Map

\* \* \*

**QUEENS** 

**Queens Community District 7** 

In the R7X District within the area shown on the following Map 1:

Map 1 - [date of adoption]

#### [PROPOSED MAP]

Mandatory Inclusionary Housing Area (MIHA)

1,2 MIH Program Option 1 and Option 2 [Section 23-154(d) (3)]

Portion of Community District 7, Queens

\* \* \*

No. 7

CD 7 C 160140 ZSQ

IN THE MATTER OF an application submitted by the New York City Department of Housing Preservation & Development pursuant to Sections 197-c and 201 of the New York City Charter for the grant of a special permit pursuant to Section 74-52 of the Zoning Resolution to allow an attended public parking garage with a maximum capacity of 229 spaces on a portion of the ground floor and cellar level of a proposed mixed use development on property located at 133-45 41st Avenue (Block 5037, Lots 64 & 65), in a C4-5X\* District.