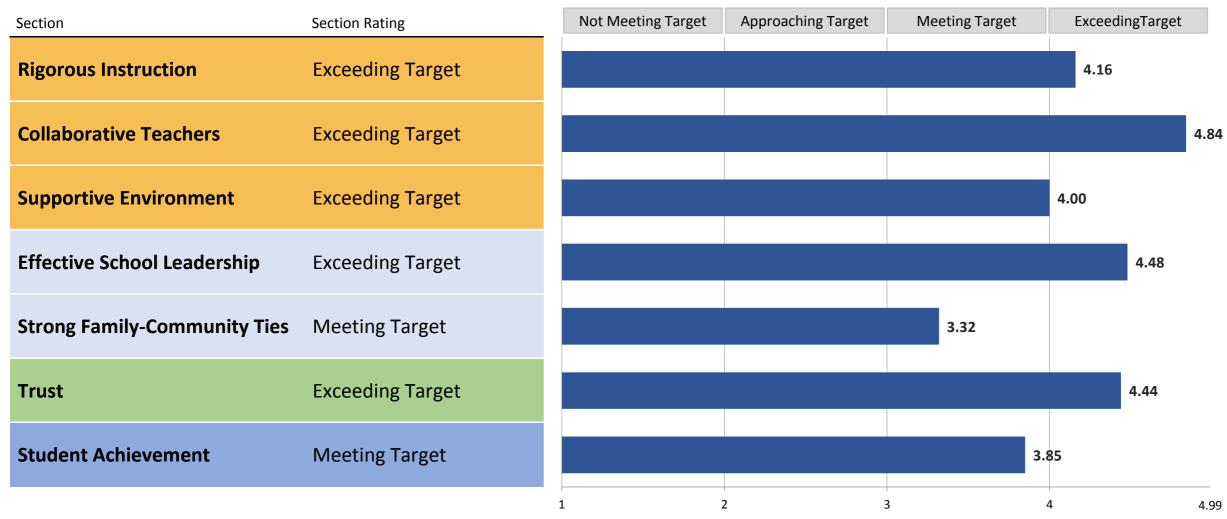

### **Framework for Great Schools**

The Framework consists of six elements—Rigorous Instruction, Collaborative Teachers, Supportive Environment, Effective School Leadership, Strong Family-Community Ties, and Trust—that drive Student Achievement. The School Quality Guide shares ratings and data on each of the Framework elements, based on information from Quality Reviews, the NYC School Survey, student attendance, and movement of students with disabilities to less restrictive environments. The School Quality Guide also shares ratings and data on Student Achievement based on a variety of quantitative measures of student growth and performance.

**Section scores** are on a scale from 1.00 - 4.99. The first digit corresponds to the section rating, and the additional digits show how close the school was to the next rating level.