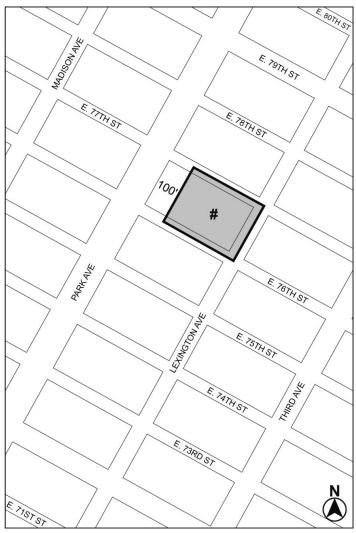

#### BOROUGH OF MANHATTAN Nos. 5 – 7 LENOX HILL HOSPITAL No. 5

CD 8 C 250151 ZMM

**IN THE MATTER OF** an application submitted by Lenox Hill Hospital pursuant to Sections 197-c and 201 of the New York City Charter for an amendment of the Zoning Map, Section No. 8c:

- changing from an R8B District to a C1-8 District property bounded by East 77<sup>th</sup> Street, a line 100 feet westerly of Lexington Avenue, East 76<sup>th</sup> Street, and a line 100 feet easterly of Park Avenue; and
- changing from a C1-8X District to a C1-9 District property bounded by East 77<sup>th</sup> Street, Lexington Avenue, East 76<sup>th</sup> Street, and a line 100 feet westerly of Lexington Avenue;

as shown on a diagram (for illustrative purposes only) dated February 3, 2025, and subject to the conditions of CEQR Declaration E-777.

No. 6

CD 8

N 250152 ZRM

IN THE MATTER OF an application submitted by Lenox Hill Hospital, pursuant to Section 201 of the New York City Charter, for an amendment of the Zoning Resolution of the City of New York, amending Article VI, Chapter 6 (Special Regulations Applying Around Mass Transit Stations), Article VII, Chapter 4 (Special Permits by the City Planning Commission), Article IX, Chapter 2 (Special Park Improvement District) and APPENDIX F for the purpose of establishing a Mandatory Inclusionary Housing area.