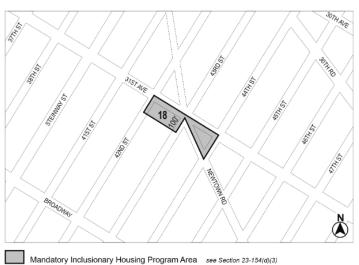

#### [EXISTING MAP]

Mandatory Inclusionary Housing Program Area see Section 23-154(d)(3)

Area 9-2/25/21 MIH Program Option 1

[EXISTING MAP]

Area 18 — 10/5/23 MIH Program Option 1 and Deep Affordability Option

#### [PROPOSED MAP]

Area # — [date of adoption] MIH Option 1 and Option 2

Portion of Community District 1, Queens

Area 18 - 10/5/23 MIH Option 1 and Option 3