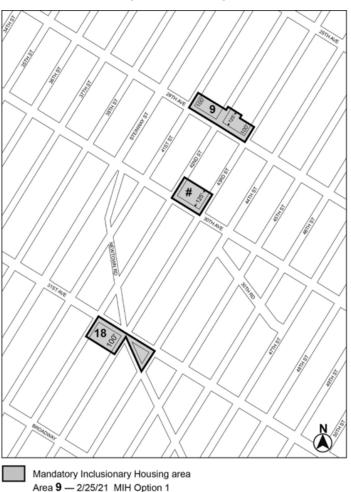

#### **QUEENS**

**Queens Community District 1** 

\* \* \*

Map 9 - (2/25/21)

#### [EXISTING MAP]

Mandatory Inclusionary Housing Program Area see Section 23-154(d)(3)

Area 9-2/25/21 MIH Program Option 1

[EXISTING MAP]

Area 18 — 10/5/23 MIH Program Option 1 and Deep Affordability Option

Map 9 - [date of adoption]

#### [PROPOSED MAP]

Area # — [date of adoption] MIH Option 1 and Option 2

Portion of Community District 1, Queens

Area 18 - 10/5/23 MIH Option 1 and Option 3