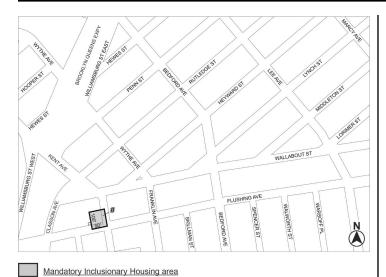

#### BOROUGH OF BROOKLYN Nos. 1 & 2 347 FLUSHING AVENUE No. 1

CD 1 C 240275 ZMK

**IN THE MATTER OF** an application submitted by Flushing Condo Holdings LLC pursuant to Sections 197-c and 201 of the New York City Charter for an amendment of the Zoning Map, Section No. 12d:

- changing from an M1-2 District to an R7-1 District property bounded by a line 100 feet northerly of Flushing Avenue, Kent Avenue, Flushing Avenue, and a line 90 feet westerly of Kent Avenue:
- changing from an M1-2 District to an M1-5 District property bounded by a line 100 feet northerly of Flushing Avenue, a line 90 feet westerly of Kent Avenue, Flushing Avenue, and Classon Avenue: and
- 3. establishing within the proposed R7-1 District a C2-4 District bounded by a line 100 feet northerly of Flushing Avenue, Kent Avenue, Flushing Avenue, and a line 90 feet westerly of Kent Avenue:

as shown on a diagram (for illustrative purposes only) dated February 3, 2025, and subject to the conditions of CEQR Declaration E-819.

No. 2

**CD 1** 

N 240276 ZRK

**IN THE MATTER OF** an application submitted by Flushing Condo Holdings LLC, pursuant to Section 201 of the New York City Charter, for an amendment of the Zoning Resolution of the City of New York, modifying APPENDIX F for the purpose of establishing a Mandatory Inclusionary Housing area.