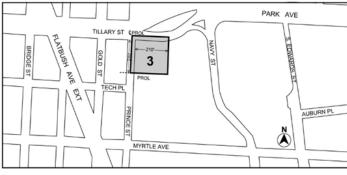

#### Nos. 3 and 4 236 GOLD STREET REZONING No. 3

CD 2 C 250030 ZMK

IN THE MATTER OF an application submitted by 236 Gold LLC pursuant to Sections 197-c and 201 of the New York City Charter for an amendment of the Zoning Map, Section No. 12d, changing from an R6B District to a C6-2A District property bounded by a line 100 feet southerly of Concord Street, Gold Street, a line 225 feet southerly of Concord Street, and a line midway between Duffield Street and Gold Street, as shown on a diagram (for illustrative purposes only) dated February 3, 2025, and subject to the conditions of CEQR Declaration E-820.

#### APPENDIX F

Mandatory Inclusionary Housing Areas and former Inclusionary Housing Designated Areas

BROOKLYN

\* \* \*

**Brooklyn Community District 2** 

\* \* \*

Map 7 – [date of adoption]

#### [EXISTING MAP]

Mandatory Inclusionary Housing Program area see Section 23-154(d)(3)

Area 3 – 10/31/17 MIH Program Option 1

#### [PROPOSED MAP]

Mandatory Inclusionary Housing area
Area 3 — 10/31/17 MIH Option 1
Area # — [date of adoption] MIH Option 1 and Option 2

Portion of Community District 2, Brooklyn