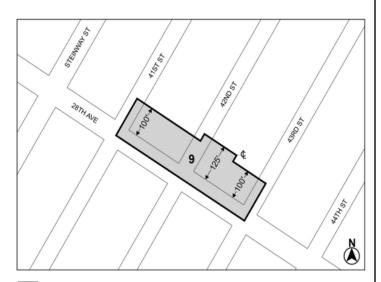

C 240223 ZMQ

IN THE MATTER OF an application submitted by CG Stone Realty, LLC pursuant to Sections 197-c and 201 of the New York City Charter for an amendment of the Zoning Map, Section No. 9a:

- eliminating from within an existing R5 District a C1-2 District bounded by a line 150 feet northeasterly of 30th Avenue, 43rd Street, 30th Avenue, and 42nd Street;
- changing from an R5 District to an R6A District property bounded by a line 125 feet northeasterly of 30th Avenue, 43rd Street, 30th Avenue, and 42<sup>nd</sup> Street; and

3. establishing within the proposed R6A District a C2-4 District bounded by a line 125 feet northeasterly of  $30^{th}$  Avenue,  $43^{rd}$  Street,  $30^{th}$  Avenue, and  $42^{nd}$  Street;

as shown on a diagram (for illustrative purposes only) dated February 18, 2025, and subject to the conditions of CEQR Declaration E-804.

#### No. 9

#### CD 1 N 240224 ZRQ

IN THE MATTER OF an application submitted by CG Stone Realty, LLC, pursuant to Section 201 of the New York City Charter, for an amendment of the Zoning Resolution of the City of New York, modifying APPENDIX F for the purpose of establishing a Mandatory Inclusionary Housing area.