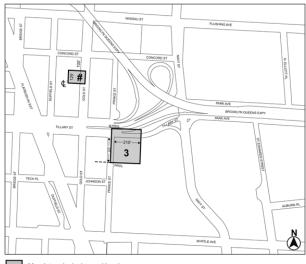

#### Nos. 3 and 4 236 GOLD STREET REZONING No. 3

CD 2 C 250030 ZMK

IN THE MATTER OF an application submitted by 236 Gold LLC pursuant to Sections 197-c and 201 of the New York City Charter for an amendment of the Zoning Map, Section No. 12d, changing from an R6B District to a C6-2A District property bounded by a line 100 feet southerly of Concord Street, Gold Street, a line 225 feet southerly of Concord Street, and a line midway between Duffield Street and Gold Street, as shown on a diagram (for illustrative purposes only) dated February 3, 2025, and subject to the conditions of CEQR Declaration E-820.

#### APPENDIX F

Mandatory Inclusionary Housing Areas and former Inclusionary Housing Designated Areas

BROOKLYN

\* \* \*

**Brooklyn Community District 2** 

\* \* \*

Map 7 – [date of adoption]

#### [EXISTING MAP]

Mandatory Inclusionary Housing Program area see Section 23-154(d)(3)

Area 3 – 10/31/17 MIH Program Option 1

#### [PROPOSED MAP]

Mandatory Inclusionary Housing area
Area 3 — 10/31/17 MIH Option 1
Area # — [date of adoption] MIH Option 1 and Option 2

Portion of Community District 2, Brooklyn