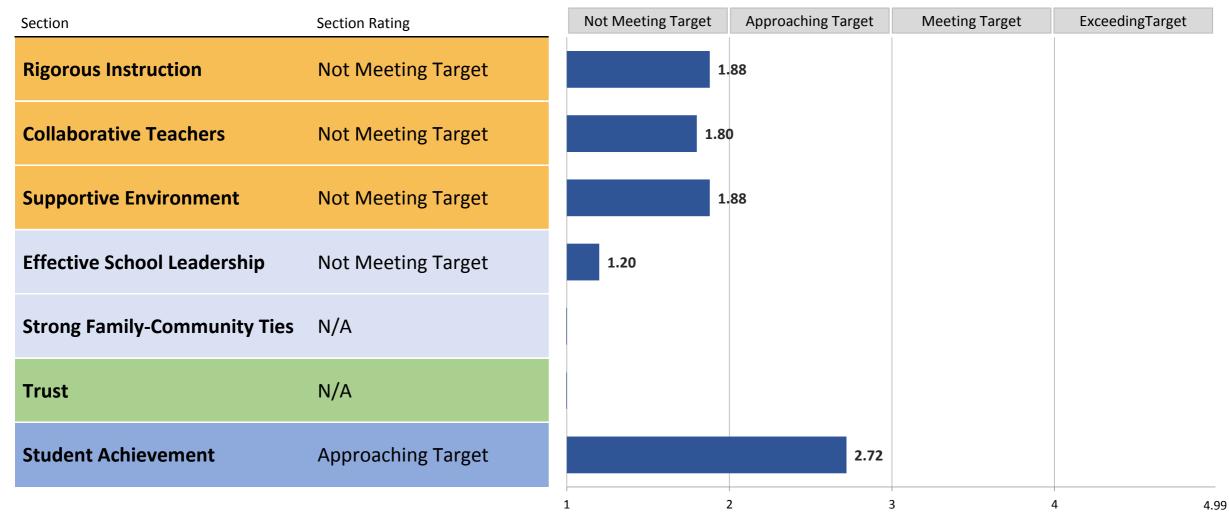

### **Summary of Section Ratings**

#### **Framework for Great Schools**

The Framework consists of six elements—Rigorous Instruction, Collaborative Teachers, Supportive Environment, Effective School Leadership, Strong Family-Community Ties, and Trust—that drive Student Achievement. The School Quality Guide shares ratings and data on each of the Framework elements, based on information from Quality Reviews, the NYC School Survey, student attendance, and movement of students with disabilities to less restrictive environments. The School Quality Guide also shares ratings and data on Student Achievement based on a variety of quantitative measures of student growth and performance.

**Section scores** are on a scale from 1.00 - 4.99. The first digit corresponds to the section rating, and the additional digits show how close the school was to the next rating level.