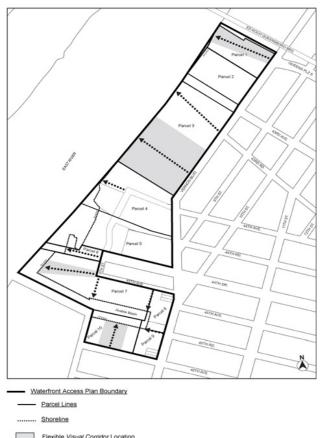

### (e) Special #visual corridor# provisions by parcel

The designated locations for #visual corridors# pursuant to this Plan shall be as follows and are shown on Map Q-1c in paragraph (f) of this Section:

### (1) Parcels 1 and 2

A #visual corridor# shall be provided through Parcels 1 and 2 to the pierhead line as the westerly prolongation of Queens-Plaza South. In the event that Block 477, Lot 13, is-#developed# as a single #zoning lot#, all #visual corridor#requirements on that lot shall be waived.

### (2) Parcel 3

The requirement for #visual corridors# on Parcel 3 is waived.

(3) Parcel 4

43rd Avenue shall be provided as a #visual corridor#.

### (4) Parcel 5

A #visual corridor# shall be provided through Parcel 5 to the pierhead line within the flexible location zone described in-paragraph (d)(5)(ii) of this Section and coincident with any-#upland connection# provided therein.

### (6) Parcel 7

The requirement for #visual corridors# on Parcel 7 is waived.

### (7) Parcel 8

A #visual corridor# shall be provided through Parcel 8 as the southerly prolongation of 5th Street.

### (8) Parcels 9, 10 and 11

A #visual corridor#, if required pursuant to Section 62-51, shall be located through Parcel 9, 10 or 11 from Vernon-Boulevard using the locational criteria for, and coincident with, the #upland connection# required pursuant to-paragraph (d)(9)(ii) of this Section.

### Q-1c: Designated Visual Corridors Designation (62-951f.3)