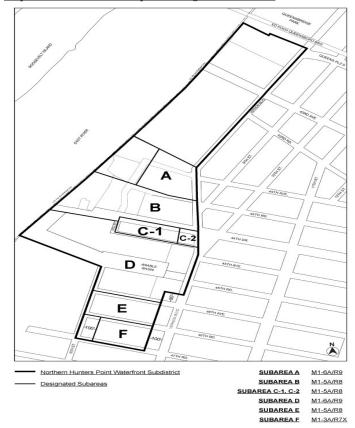

### Special Floor Area Regulations

The #floor area# regulations of the underlying districts shall apply, except as modified by the provisions this Section, inclusive.

For the purpose of applying the special #floor area ratio# provisions of this Subdistrict, six Subareas are designated. The locations of these subareas are shown on Map 1 (Subdistrict Plan Map and Designated Subareas) in the Appendix C to this Chapter. Outside of a Subarea, the underlying #floor area# regulations shall apply.

### <u>117-321</u>

### Maximum floor area ratio

The maximum #floor area ratio# permitted for #commercial#, #community facility#, #manufacturing#, or #residential uses# in Subareas A through F is specified in the following table:

### MAXIMUM FLOOR AREA RATIO FOR ALL USES

| Subarea   | #Residential# #Floor Area Ratio# for Standard #Residences# | #Residential# #Floor Area Ratio# for #Qualifying Affordable Housing# or #Qualifying Senior Housing# | #Community<br>Facility# #Floor<br>Area Ratio# | #Commercial# or<br>#Manufacturing#<br>#Floor Area<br>Ratio# |
|-----------|------------------------------------------------------------|-----------------------------------------------------------------------------------------------------|-----------------------------------------------|-------------------------------------------------------------|
| <u>A</u>  | 8.42                                                       | <u>10.10</u>                                                                                        | <u>10.0</u>                                   | 8.0                                                         |
| <u>B</u>  | 6.00                                                       | 7.20                                                                                                | 7.2                                           | <u>6.5</u>                                                  |
| <u>C1</u> | 6.45                                                       | <u>7.74</u>                                                                                         | 7.2                                           | 4.0                                                         |
| <u>C2</u> | <u>6.50</u>                                                | 7.80                                                                                                | 7.2                                           | 4.0                                                         |
| D         | 7.02                                                       | 8.42                                                                                                | <u>8.0</u>                                    | <u>8.0</u>                                                  |
| E         | 6.00                                                       | 7.20                                                                                                | <u>4.0</u>                                    | <u>6.5</u>                                                  |
| F         | <u>5.00</u>                                                | 6.00                                                                                                | <u>4.0</u>                                    | 4.0                                                         |