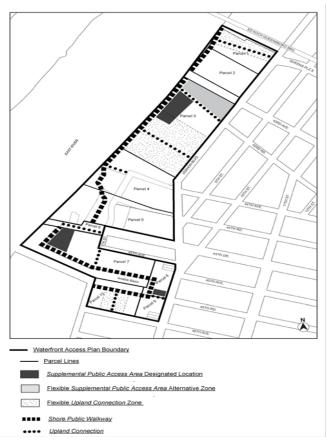

The provisions of Sections 62-52 and 62-60 (DESIGN REQUIREMENTS FOR WATERFRONT PUBLIC ACCESS-AREAS), inclusive, are modified at the following designated locations which are shown on Map Q-1b in paragraph (f) of this Section:

(1) Parcel 1

No #upland connection# shall be required within Parcel 1; however, a direct connection shall be provided between the #shore public walkway# and Queensbridge Park.

(2) Parcel 2

An #upland connection# shall be located between Vernon Boulevard and the #shore public walkway# within the flexible location zone shown on Map Q-1b in paragraph (f) of this Section, which is the westerly prolongation of Queens Plaza South, either:

### (3) Parcel 3

No #upland connection# shall be required within Parcel 3; however, a direct connection shall be provided between the #shore public walkway# and the public access area provided on Parcel 4.

### (4) Parcel 4

- (i) A continuous public access area shall be provided across the westerly termination of 43rd Avenue adjoining the East River and connecting without interruption to the #shore public walkways# on Parcels 3 and 5. Such #waterfront public access area# shall have a minimum width of 40 feet and be improved consistent with the design standards set forth in Section 62-62, paragraphs (a) and (c)(1), for a #shore public walkway#. A screening buffer, pursuant to Section 62-655, shall be provided along any open or enclosed storage areas, maintenance vehicle parking or similar uses adjoining the #waterfront public access area#. Fencing may be provided to assure physical control of non-publicly accessible upland areas.
- (ii) The remaining portion of Parcel 4 shall provide pedestrian access from Vernon Boulevard to the #waterfront public access area# designated in paragraph (d)(4)(i) of this Section. The New York City Waterfront Symbol with the words "Public Waterfront" shall be installed at the intersection of any pedestrian access area with Vernon Boulevard.
- (iii) In the event that 43rd Avenue is demapped as a #street# within Parcel 4, a #shore public walkway# and #upland connection# shall be provided on Parcel 4, pursuant to Sections 62-50 and 62-60, within the westerly prolongation of 43rd Avenue.

### (i) #Upland connection#

An #upland connection# shall be provided through Parcel 5 between Vernon Boulevard and the #shore public walkway#. The #upland connection# shall belocated within either:

- (a) the flexible location zone indicated on Map Q-1b in paragraph (f) of this Section, having as its southerly boundary a line 500 feet south of 43rd Avenue and as its northerly boundary a line 200 feet north of such southerly boundary; or
- (b) a raised pedestrian sidewalk immediately adjoining a #building# provided both the sidewalk and #building# were existing on October 14, 1997.

### (ii) #Supplemental public access area#

Notwithstanding paragraph (b)(1) of this Section, a-#supplemental public access area# shall be provided pursuant to Sections 62-57 and 62-62, and shall be located within the flexible location zone described in paragraph (d)(5)(i) of this Section, immediately adjacent to the intersection of the #shore public walkway# and any #upland connection#, if the #upland connection# is located therein.

### (7) Parcel 7

### (i) #Shore public walkway#

The #shore public walkway# shall be located within the flexible location zone shown on Map Q-1b in paragraph (f) of this Section, having as its westerly boundary the seaward edge of the #waterfront yard# and as its easterly boundary a line perpendicular to the northerly #street line# of 44th Drive, 600 feet westerly of Vernon Boulevard. The area between the seaward edge of the #waterfront yard# and the #shore public walkway# shall be subject to the provisions of Section 62-332 (Rearyards and waterfront yards).

### (ii) #Upland connection#

No #upland connection# shall be required within Parcel 7.

### (8) Parcel 8

An #upland connection# shall be provided through Parcel 8 and shall be located within the flexible location zone shown on Map Q-1b in paragraph (f) of this Section, having as its westerly boundary the westerly #street line# of 5th Street and as its easterly boundary a line 250 feet east of such #street line#. In the event that a #building or other structure#, existing at the time an #upland connection# is required, is located within the southerly prolongation of 5th Street, the #upland connection# may be located anywhere within the flexible location zone; otherwise, the #upland connection# shall be located within the southerly prolongation of 5th Street.

### (9) Parcel 12

The requirement for #visual corridors# on Parcel 12 is waived:

(f) Northern Hunters Point Waterfront Access Plan Maps
Q-1a: Parcel Designation (62-951f.1)

WAP Boundary
Parcel Line

477/7 Tax Block/ Lot Number
Significant Existing or Approved Building

■■■ Shore Public Walkway/ Waterfront Yard

Shore Public Walkway/ Waterfront Yard (Within Flexible Location Zone)

Upland Connection (Within Flexible Location Zone)

OOOO Upland Connection (Designated Location)

OOOO Upland Connection (Alternate Permitted Location)

Supplemental Public Access Area (Designated Location)
Significant Existing or Approved Building