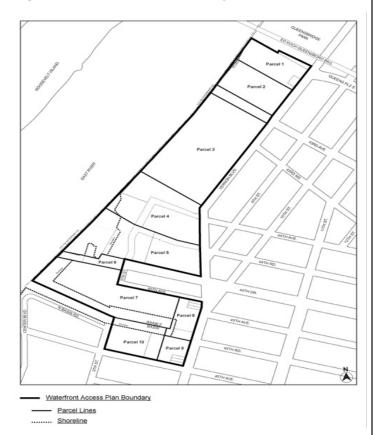

### Waterfront Access Plan Q-1: Northern Hunters Point

[MOVING PROVISIONS TO SECTION 117-36 AND MODIFYING]

Maps Q-1a through Q-1c in paragraph (f) of this Section show the boundaries of the area comprising the Northern Hunters Point Waterfront Access Plan and the location of certain features mandated or permitted by the Plan. The plan area has been divided into parcels consisting of tax blocks and lots and other lands as established on October 14, 1997, as follows:

Parcel 1: Block 477, Lot 7

Parcel 2: Block 477, Lots 13, 15, 20

Parcel 3: Block 477, Lot 24

Parcel 4: 43rd Avenue between Vernon Boulevard and the East River

Parcel 5: Block 488, Lot 114

Parcel 6: Block 488, Lot 1

Parcel 7: Block 488, Lots 15, 35

Block 489, Lots 23, 46

Parcel 8: Block 25, Lot 15

Parcel 9: Block 25, Lots 1, 9, 11

Parcel 10: Block 26, Lot 10

Parcel 11: Block 26, Lots 1, 2, 3, 4, 8

Parcel 12: Block 26, Lots 17 and 21

### (9) Parcel 12

The requirement for #visual corridors# on Parcel 12 is waived:

(f) Northern Hunters Point Waterfront Access Plan Maps
Q-1a: Parcel Designation (62-951f.1)

WAP Boundary
Parcel Line

477/7 Tax Block/ Lot Number
Significant Existing or Approved Building