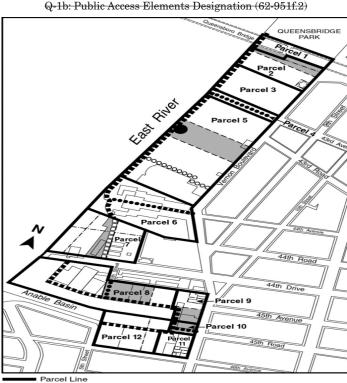

The provisions of Sections 62-52 and 62-60 (DESIGN REQUIREMENTS FOR WATERFRONT PUBLIC ACCESS-AREAS), inclusive, are modified at the following designated locations which are shown on Map Q-1b in paragraph (f) of this Section:

(1) Parcel 1

No #upland connection# shall be required within Parcel 1; however, a direct connection shall be provided between the #shore public walkway# and Queensbridge Park.

(2) Parcel 2

An #upland connection# shall be located between Vernon Boulevard and the #shore public walkway# within the flexible location zone shown on Map Q-1b in paragraph (f) of this Section, which is the westerly prolongation of Queens Plaza South, either:

### (3) Parcel 3

No #upland connection# shall be required within Parcel 3; however, a direct connection shall be provided between the #shore public walkway# and the public access area provided on Parcel 4.

### (4) Parcel 4

- (i) A continuous public access area shall be provided across the westerly termination of 43rd Avenue adjoining the East River and connecting without interruption to the #shore public walkways# on Parcels 3 and 5. Such #waterfront public access area# shall have a minimum width of 40 feet and be improved consistent with the design standards set forth in Section 62-62, paragraphs (a) and (c)(1), for a #shore public walkway#. A screening buffer, pursuant to Section 62-655, shall be provided along any open or enclosed storage areas, maintenance vehicle parking or similar uses adjoining the #waterfront public access area#. Fencing may be provided to assure physical control of non-publicly accessible upland areas.
- (ii) The remaining portion of Parcel 4 shall provide pedestrian access from Vernon Boulevard to the #waterfront public access area# designated in paragraph (d)(4)(i) of this Section. The New York City Waterfront Symbol with the words "Public Waterfront" shall be installed at the intersection of any pedestrian access area with Vernon Boulevard.
- (iii) In the event that 43rd Avenue is demapped as a #street# within Parcel 4, a #shore public walkway# and #upland connection# shall be provided on Parcel 4, pursuant to Sections 62-50 and 62-60, within the westerly prolongation of 43rd Avenue.

### (i) #Upland connection#

An #upland connection# shall be provided through Parcel 5 between Vernon Boulevard and the #shore public walkway#. The #upland connection# shall belocated within either:

- (a) the flexible location zone indicated on Map Q-1b in paragraph (f) of this Section, having as its southerly boundary a line 500 feet south of 43rd Avenue and as its northerly boundary a line 200 feet north of such southerly boundary; or
- (b) a raised pedestrian sidewalk immediately adjoining a #building# provided both the sidewalk and #building# were existing on October 14, 1997.

### (6) Parcel 6

Sections 62-50 and 62-60 shall be inapplicable if public access is provided pursuant to restrictive declaration, number D-138, executed by the RAK Tennis Corporation on July 29, 1991, and as such may be modified pursuant to the terms of the declaration and in accordance with Section 62-12

### (i) #Shore public walkway#

The #shore public walkway# shall be located within the flexible location zone shown on Map Q-1b in paragraph (f) of this Section, having as its westerly boundary the seaward edge of the #waterfront yard# and as its easterly boundary a line perpendicular to the northerly #street line# of 44th Drive, 600 feet westerly of Vernon Boulevard. The area between the seaward edge of the #waterfront yard# and the #shore public walkway# shall be subject to the provisions of Section 62-332 (Rearyards and waterfront yards).

### (8) Parcel 8

An #upland connection# shall be provided through Parcel 8 and shall be located within the flexible location zone shown on Map Q-1b in paragraph (f) of this Section, having as its westerly boundary the westerly #street line# of 5th Street and as its easterly boundary a line 250 feet east of such #street line#. In the event that a #building or other structure#, existing at the time an #upland connection# is required, is located within the southerly prolongation of 5th Street, the #upland connection# may be located anywhere within the flexible location zone; otherwise, the #upland connection# shall be located within the southerly prolongation of 5th Street.

### (i) #Shore public walkway#

Except as provided in paragraph (c) of this Section, a #shore public walkway# shall be required across each parcel; however, on any #zoning lot# existing on October 14, 1997, having a #shoreline# length of less than 150 feet, the width of the #shore public walkway# may be reduced to 16 feet, consisting of a 10 foot wide circulation path and six foot wide screening buffer, pursuant to Section 62-655. In addition, the width may be further reduced as permitted pursuant to paragraph (c)(1) of this Section.

### (ii) #Upland connection#

Except as provided in paragraph (c) of this Section and on any #zoning lot# with a #shoreline# length less than 100 feet, an #upland connection# shall be provided between Vernon Boulevard and the #shore public walkway# within the flexible location zone shown on Map Q-1b, having as its northerly boundary the westerly prolongation of the southerly #street line# of 45th Avenue and as its southerly boundary the westerly prolongation of the southerly #street line# of 45th Road. In the event that Parcels 10 and 11 are #developed# as a single #zoning lot# and the #upland connection# has not been provided prior to such #development# of Parcels 10 and 11, the #upland connection# shall be located within

### (10) Parcel 12

No #upland connection# shall be required within Parcel 12; however, a direct connection shall be provided between the #shore public walkway# and 5th Street.