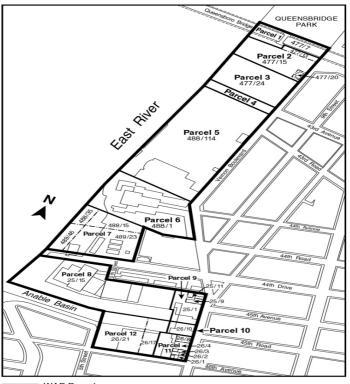

### Waterfront Access Plan Q-1: Northern Hunters Point

[MOVING PROVISIONS TO SECTION 117-36 AND MODIFYING]

Maps Q-1a through Q-1c in paragraph (f) of this Section show the boundaries of the area comprising the Northern Hunters Point Waterfront Access Plan and the location of certain features mandated or permitted by the Plan. The plan area has been divided into parcels consisting of tax blocks and lots and other lands as established on October 14, 1997, as follows:

Parcel 1: Block 477, Lot 7

Parcel 2: Block 477, Lots 13, 15, 20

Parcel 3: Block 477, Lot 24

Parcel 4: 43rd Avenue between Vernon Boulevard and the East River

Parcel 5: Block 488, Lot 114

Parcel 6: Block 488, Lot 1

Parcel 7: Block 488, Lots 15, 35

Block 489, Lots 23, 46

Parcel 8: Block 25, Lot 15

Parcel 9: Block 25, Lots 1, 9, 11

Parcel 10: Block 26, Lot 10

Parcel 11: Block 26, Lots 1, 2, 3, 4, 8

Parcel 12: Block 26, Lots 17 and 21