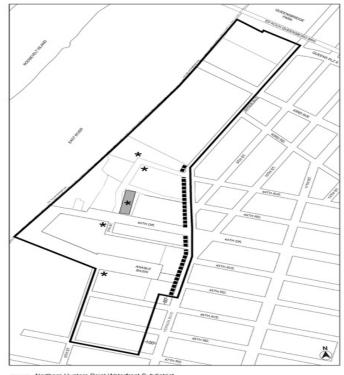

### Waterfront Access Plan Q-1: Northern Hunters Point

[MOVING PROVISIONS TO SECTION 117-36 AND MODIFYING]

Maps Q-1a through Q-1c in paragraph (f) of this Section show the boundaries of the area comprising the Northern Hunters Point Waterfront Access Plan and the location of certain features mandated or permitted by the Plan. The plan area has been divided into parcels consisting of tax blocks and lots and other lands as established on October 14, 1997, as follows:

Parcel 1: Block 477, Lot 7

Parcel 2: Block 477, Lots 13, 15, 20

Parcel 3: Block 477, Lot 24

Parcel 4: 43rd Avenue between Vernon Boulevard and the East River

Parcel 5: Block 488, Lot 114

Parcel 6: Block 488, Lot 1

Parcel 7: Block 488, Lots 15, 35

Block 489, Lots 23, 46

Parcel 8: Block 25, Lot 15

Parcel 9: Block 25, Lots 1, 9, 11

Parcel 10: Block 26, Lot 10

Parcel 11: Block 26, Lots 1, 2, 3, 4, 8

Parcel 12: Block 26, Lots 17 and 21