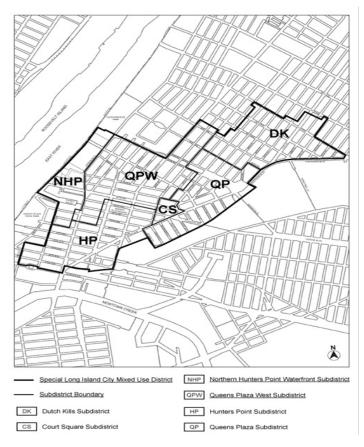

### 117-04 Subdistricts

### [UPDATING AND ADDING NEW SUBDISTRICTS]

In order to carry out the purposes and provisions of this Chapter, foursix subdistricts are established within the #Special Long Island City Mixed Use District#:, as follows: In each of these subdistricts, specialregulations apply that do not apply elsewhere within the #Special-Long Island City Mixed Use District# and supplement or supersede the provisions of Sections 117-00 through 117-03, inclusive. Court Square Subdistrict, as set forth in Section 117-40, inclusive;

Dutch Kills Subdistrict, as set forth in Section 117-60, inclusive;

Hunters Point Subdistrict, as set forth in Section 117-10, inclusive;

Northern Hunters Point Waterfront Subdistrict, as set forth in Section 117-30, inclusive;

Queens Plaza Subdistrict, as set forth in Section 117-50, inclusive: and

Queens Plaza West Subdistrict, as set forth in Section 117-2 0, inclusive

Sections 117-10 through 117-30, inclusive, shall apply to the Hunters Point Subdistrict.

Sections 117-40 through 117-45, inclusive, shall apply to the Court Square Subdistrict.

Sections 117-50 through 117-57, inclusive, shall apply to the Queens-Plaza Subdistrict.

Sections 117-60 through 117-64, inclusive, shall apply to the Dutch Kills Subdistrict.

In each of these subdistricts, certain special regulations apply which do not apply within the remainder of the #Special Long Island City Mixed Use District#. The subdistricts are outlined on Map 1 in Appendix A of this Chapter.