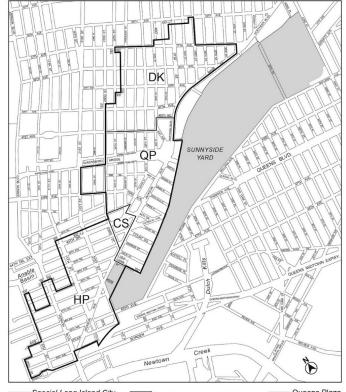

## $\begin{array}{c} \overline{\text{Nos. } 12-18} \\ LONG \ ISLAND \ CITY \ NEIGHBORHOOD \ PLAN \\ 2 \end{array}$ C 250176 ZMQ

IN THE MATTER OF an application submitted by the NYC Department of City Planning - Queens Borough Office pursuant to Sections 197-c and 201 of the New York City Charter for an amendment of the Zoning Map, Section Nos. 8d and 9b:

Borough of Queens, Community Districts 1 and 2, as shown on a diagram (for illustrative purposes only) dated April 21, 2025, and subject to the conditions of CEQR Declaration E-848.