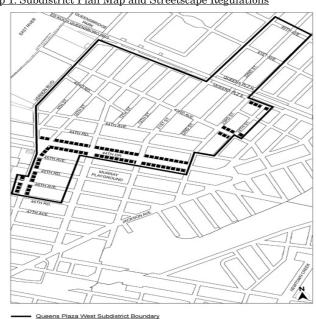

### QUEENS PLAZA WEST SUBDISTRICT

### [ADDING NEW SUBDISTRICT]

In the #Special Long Island City Mixed Use District#, the special regulations of Section 117-20, inclusive, shall apply in the Queens Plaza West Subdistrict.

### Queens Plaza West subdistrict plan

The regulations of this Section are designed to implement the Queens Plaza West subdistrict plan as set forth in Appendix B to this Chapter.

### Streetscape regulations

The underlying #ground floor level# streetscape provisions set forth in Section 32-30 (STREETSCAPE REGULATIONS), inclusive, shall apply, except that:

- (a) #ground floor level# #street# frontages along #streets#, or portions thereof, designated on Map 1 (Subdistrict Plan Map and Streetscape Regulations) in Appendix B of this Chapter, shall be considered #Tier C street frontages#;
- (b) all other frontages in applicable #Commercial Districts# or in M1
  Districts paired with a #Residence District# shall be considered