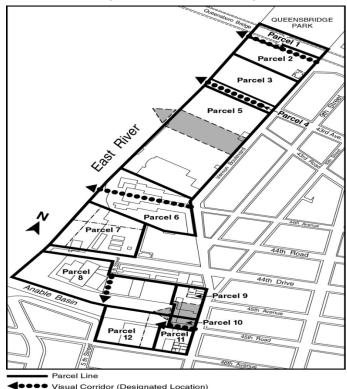

### (e) Special #visual corridor# provisions by parcel

The designated locations for #visual corridors# pursuant to this Plan shall be as follows and are shown on Map Q-1c in paragraph (f) of this Section:

### (1) Parcels 1 and 2

A #visual corridor# shall be provided through Parcels 1 and 2 to the pierhead line as the westerly prolongation of Queens-Plaza South. In the event that Block 477, Lot 13, is-#developed# as a single #zoning lot#, all #visual corridor#requirements on that lot shall be waived.

### (2) Parcel 3

The requirement for #visual corridors# on Parcel 3 is waived.

(3) Parcel 4

43rd Avenue shall be provided as a #visual corridor#.

### (4) Parcel 5

A #visual corridor# shall be provided through Parcel 5 to the pierhead line within the flexible location zone described in-paragraph (d)(5)(ii) of this Section and coincident with any-#upland connection# provided therein.

### (5) Parcel 6

Sections 62-51 (Applicability of Visual Corridor Requirements) and 62-513 (Permitted obstructions in visual corridors) shall be inapplicable if a #visual corridor# isprovided pursuant to restrictive declaration, number D-138, executed by the RAK Tennis Corporation on July 29, 1991, and as may subsequently be modified pursuant to the terms of the declaration and in accordance with Section 62-12 (Applicability to Developments in the Waterfront Area). If the #visual corridor# is not provided pursuant to the declaration, as such may be modified, then a #visual corridor# shall be provided in accordance with Section 62-51.

### (6) Parcel 7

The requirement for #visual corridors# on Parcel 7 is waived.

### (7) Parcel 8

A #visual corridor# shall be provided through Parcel 8 as the southerly prolongation of 5th Street.

### (8) Parcels 9, 10 and 11

A #visual corridor#, if required pursuant to Section 62-51, shall be located through Parcel 9, 10 or 11 from Vernon-Boulevard using the locational criteria for, and coincident with, the #upland connection# required pursuant to-paragraph (d)(9)(ii) of this Section.

### (9) Parcel 12

The requirement for #visual corridors# on Parcel 12 is waived:

(f) Northern Hunters Point Waterfront Access Plan Maps
Q-1a: Parcel Designation (62-951f.1)

WAP Boundary
Parcel Line

477/7 Tax Block/ Lot Number
Significant Existing or Approved Building