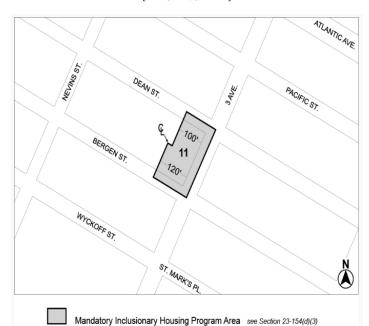

## BOROUGH OF BROOKLYN Nos. 1 & 2 280 BERGEN STREET REZONING

CD 2 C 220188 ZMK IN THE MATTER OF an application submitted by BNW3 Re-Gen, LLC pursuant to Sections 197-c and 201 of the New York City Charter for an amendment of the Zoning Map, Section No. 16c:

- changing from an M1-2 District to an R7A District property bounded by Bergen Street, a line 100 feet northwesterly of 3rd Avenue, Wyckoff Street, a line 120 feet northwesterly of 3rd Avenue, a line midway between Bergen Street and Wyckoff Street, a line 275 feet southeasterly of Nevins Street, Wyckoff Street, and Nevins Street;
- changing from an M1-2 District to an R7D District property bounded by Bergen Street,  $3^{\rm rd}$  Avenue, Wyckoff Street, and a line 100 feet northwesterly of  $3^{\rm rd}$  Avenue; and
- establishing within the proposed R7D District a C2-4 District bounded by Bergen Street,  $3^{rd}$  Avenue, Wyckoff Street, and a line 100 feet northwesterly of  $3^{rd}$  Avenue;

as shown on a diagram (for illustrative purposes only) dated June 6, 2022, and subject to the conditions of CEQR Declaration E-682.

IN THE MATTER OF an application submitted by BNW3 Re-Gen, LLC pursuant to Section 201 of the New York City Charter, for an amendment of the Zoning Resolution of the City of New York, modifying APPENDIX F for the purpose of establishing a Mandatory Inclusionary Housing area.

## [PROPOSED MAP]

Mandatory Inclusionary Housing Area see Section 23-154(d)(3)

Area 11 — 6/16/22 — MIH Program Option 1 and Option 2

Area # — [date of adoption] — MIH Program Option 1 and Option 2

Portion of Community District 2, Brooklyn