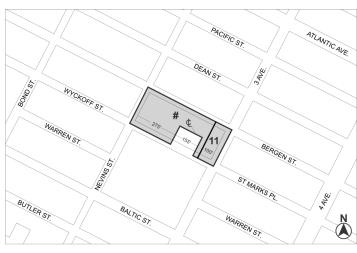

## BOROUGH OF BROOKLYN Nos. 1 & 2 280 BERGEN STREET REZONING

CD 2 C 220188 ZMK IN THE MATTER OF an application submitted by BNW3 Re-Gen, LLC pursuant to Sections 197-c and 201 of the New York City Charter for an amendment of the Zoning Map, Section No. 16c:

- changing from an M1-2 District to an R7A District property bounded by Bergen Street, a line 100 feet northwesterly of 3rd Avenue, Wyckoff Street, a line 120 feet northwesterly of 3rd Avenue, a line midway between Bergen Street and Wyckoff Street, a line 275 feet southeasterly of Nevins Street, Wyckoff Street, and Nevins Street;
- changing from an M1-2 District to an R7D District property bounded by Bergen Street,  $3^{\rm rd}$  Avenue, Wyckoff Street, and a line 100 feet northwesterly of  $3^{\rm rd}$  Avenue; and
- establishing within the proposed R7D District a C2-4 District bounded by Bergen Street,  $3^{rd}$  Avenue, Wyckoff Street, and a line 100 feet northwesterly of  $3^{rd}$  Avenue;

as shown on a diagram (for illustrative purposes only) dated June 6, 2022, and subject to the conditions of CEQR Declaration E-682.

IN THE MATTER OF an application submitted by BNW3 Re-Gen, LLC pursuant to Section 201 of the New York City Charter, for an amendment of the Zoning Resolution of the City of New York, modifying APPENDIX F for the purpose of establishing a Mandatory Inclusionary Housing area.