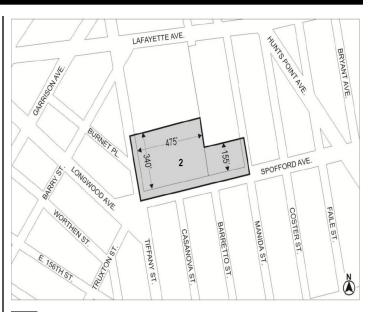

#### BOROUGH OF THE BRONX Nos. 7-11 SPOFFORD CAMPUS REDEVELOPMENT No. 7

CD 2
C 180121 ZMX
IN THE MATTER OF an application submitted by NYC Economic
Development Corporation and The Peninsula JV, LLC, pursuant
to Sections 197-c and 201 of the New York City Charter, for the
amendment of the Zoning Map, Section No. 6c:

Lot 1), for continued use as a child care center.

- changing from an R6 District to an M1-2/R7-2 District property, bounded by a line 340 feet northerly of Spofford Avenue, a line 475 feet easterly of Tiffany Street, a line 155 feet northerly of Spofford Avenue, Manida Street, Spofford Avenue, and Tiffany Street; and
- establishing a Special Mixed Use District (MX-17), bounded by a line 340 feet northerly of Spofford Avenue, a line 475 feet easterly of Tiffany Street, a line 155 feet northerly of Spofford Avenue, Manida Street, Spofford Avenue, and Tiffany Street;

as shown on a diagram (for illustrative purposes only), dated October 30,2017.

#### APPENDIX F

**Inclusionary Housing Designated Areas and Mandatory Inclusionary Housing Areas** 

THE BRONX

The Bronx Community District 2

Map 2 – [date of adoption]

Mandatory Inclusionary Housing Program Area see Section 23-154(d)(3)

Area 2 - [date of adoption] — MIH Program Option 1 Portion of Community District 2, The Bronx

> \* \* \* No. 9

CD 2 C 180123 ZSX

IN THE MATTER OF an application submitted by NYC Economic Development Corporation, Department of Citywide Administrative Services, and The Peninsula JV, LLC, pursuant to Sections 197-c and 201 of the New York City Charter for the grant of a special permit, pursuant to Section 74-743(a)(2) of the Zoning Resolution to modify the rear yard requirements of Section 23-47 (Minimum Required Rear Yards), the distance between buildings requirements of Section 23-711 (Standard Minimum Distance Between Buildings) and the height and setback requirements of Section 123-66 (Height and Setback Regulations), in connection with a proposed mixed used development, within a large-scale general development, on property located at 1201-1231 Spofford Avenue (Block 2738, Lot 35, and Block 2763, Lots 29 and p/o Lots 1 and 2), in an M1-2/R7-2\* District, within a Special Mixed Use District (MX-17)\*