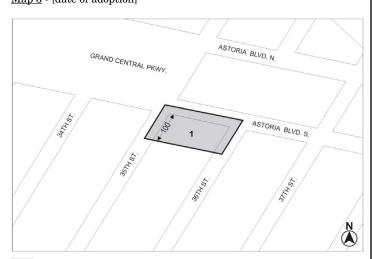

### BOROUGH OF QUEENS Nos. 1 & 2 35-10 ASTORIA BOULEVARD REZONING

CD 1 C 170299 ZMQ

IN THE MATTER OF an application submitted by Astoria Boulevard LLC, pursuant to Sections 197-c and 201 of the New York City Charter for an amendment of the Zoning Map, Section No. 9a, by changing from an R6B District to a C4-3 District property, bounded by Astoria Boulevard (southerly portion), 36th Street, a line 100 feet southwesterly of Astoria Boulevard (southerly portion), and 35th Street, as shown on a diagram (for illustrative purposes only), dated September 5, 2017, and subject to the conditions of CEQR Declaration E-446.

#### APPENDIX F

**Inclusionary Housing Designated Areas and Mandatory Inclusionary Housing Areas** 

**QUEENS** 

**Queens Community District 1** 

Map 3 - [date of adoption]

Mandatory Inclusionary Housing Program Area see Section 23-154(d)(3)

Area 1 — [date of adoption] — MIH Program Option 1 and Option 2 Portion of Community District 1, Queens