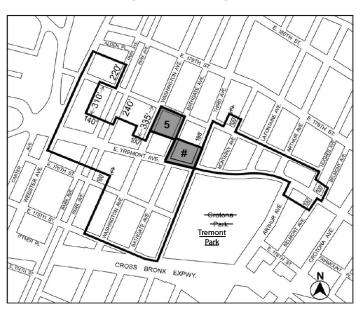

#### CAPITAL PROGRAM MANAGEMENT

■ SOLICITATION

 $Construction \, / \, Construction \, Services$ 

**84622B0159-X010-121M: CROTONA PARK BATHHOUSE ROOF RECONSTRUCTION** - Competitive Sealed Bids - PIN#84622B0159 - Due 1-25-23 at 10:30 A.M.

This procurement is subject to: Participation goals for MBEs and/or WBEs as required by Local Law 1 of 2013 PLA Requirements Bid Submission must be submitted both in PASSPort and by Mail or Drop Box, at Olmsted Center Annex, The Olmsted Center, 117-06 Roosevelt Avenue, Flushing NY 11368 One Tap Mobile: +19292056099,,22904355 42#,,,,\*763351# US (New York) +13017158592,,2290435542#,,,,\*763351 US (Washington DC)

The Cost Estimate Range is \$1,000,000.00 - \$3,000,000.00 Bid documents are available online for free through NYC PASSPortSystem http://www1.nyc.gov/site/mocs/systems/about-go-to-passport.page. To download the bid solicitation documents (including drawings if any) you must have a NYC ID Account and Login.

Pre-Bid Conference location -https://us02web.zoom.us/j/2290435542? pwd=VFovbDl6UTVFNXl3ZGxPYUVsQU5kZz09 Meeting ID: 229 043 5542 Passcode: 763351 Flushing NY 11368 Mandatory: no Date/Time - 2023-01-12 10:30:00