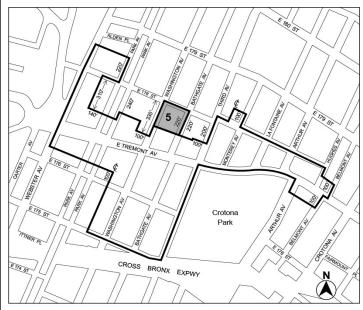

#### BOROUGH OF THE BRONX No. 1 521 EAST TREMONT AVENUE REZONING

CD 6 C 220306 ZMX IN THE MATTER OF an application submitted by M521 Tremont LLC, pursuant to Sections 197-c and 201 of the New York City Charter, for the amendment of the Zoning Map, Section No. 3d:

- eliminating a Special Mix Use District (MX-14) bounded by a line of 195 feet southwesterly of East 178<sup>th</sup> Street, Third Avenue, a line 200 feet southwesterly of East 178<sup>th</sup> Street, and a line midway between Bathgate Avenue and Third Avenue:
- changing from an R6A District to a C4-4D District property bounded by a line 195 feet southwesterly of East 178th Street, a line midway between Bathgate Avenue and Third Avenue, a line 220 feet southwesterly of East 178th Street and Bathgate Avenue;
- 3. changing from an C4-5X District to a C4-4D District property bounded by a line 220 feet southwesterly of East 178<sup>th</sup> Street, a line midway between Bathgate Avenue and Third Avenue, a line 200 feet southwesterly of East 178<sup>th</sup> Street, Third Avenue, East Tremont Avenue, and Bathgate Avenue; and
- changing from an M1-4/R7A District to a C4-4D District property bounded by a line of 195 feet southwesterly of East 178<sup>th</sup> Street, Third Avenue, a line 200 feet southwesterly of East 178<sup>th</sup> Street, and a line midway between Bathgate Avenue and Third Avenue;

as shown on a diagram (for illustrative purposes only), dated September 19, 2022, and subject to the conditions of CEQR Declaration E-687.

No. 2

CD 6 N 220307 ZI IN THE MATTER OF an application submitted by M521 Tremont LLC, pursuant to Section 201 of the New York City Charter, for an amendment of the Zoning Resolution of the City of New York, modifying APPENDIX F for the purpose of establishing a Mandatory Inclusionary Housing area.