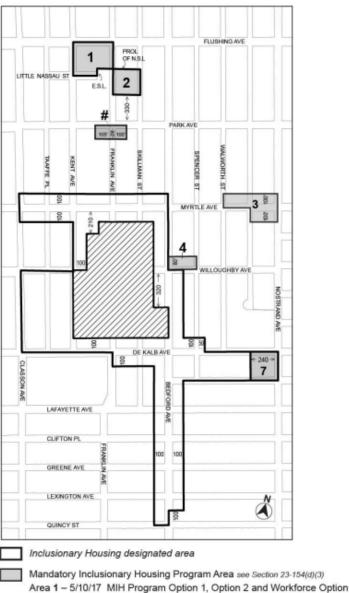

#### BROOKLYN

**Brooklyn Community District 3** 

Map 3 – [date of adoption]

[EXISTING MAP]

Inclusionary Housing designated area

Mandatory Inclusionary Housing Program Area see Section 23-154(d)(3)

Area 1 - 5/10/17 MIH Program Option 1, Option 2 and Workforce Option

Area 2 - 5/10/17 MIH Program Option 1 and Option 2

Area 3 -11/30/17 MIH Program Option 1

Area 4 - 2/13/19 MIH Program Option 1 and Option 2

Area 7 - 11/10/21 MIH Program Option 2

Excluded Area

#### [PROPOSED MAP]

Area 2 - 5/10/17 MIH Program Option 1 and Option 2

Area 3 -11/30/17 MIH Program Option 1

Area 4 - 2/13/19 MIH Program Option 1 and Option 2

Area 7 - 11/10/21 MIH Program Option 2

Area # - [date of adoption] MIH Program Option 1 and Option 2

Excluded Area

Portion of Community District 3, Brooklyn