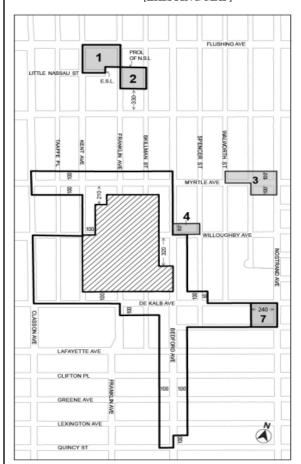

#### BROOKLYN

**Brooklyn Community District 3** 

Map 3 – [date of adoption]

[EXISTING MAP]

Inclusionary Housing designated area

Mandatory Inclusionary Housing Program Area see Section 23-154(d)(3)

Area 1 - 5/10/17 MIH Program Option 1, Option 2 and Workforce Option

Area 2 - 5/10/17 MIH Program Option 1 and Option 2

Area 3 -11/30/17 MIH Program Option 1

Area 4 - 2/13/19 MIH Program Option 1 and Option 2

Area 7 - 11/10/21 MIH Program Option 2

Excluded Area

#### [PROPOSED MAP]

Area 2 - 5/10/17 MIH Program Option 1 and Option 2

Area 3 -11/30/17 MIH Program Option 1

Area 4 - 2/13/19 MIH Program Option 1 and Option 2

Area 7 - 11/10/21 MIH Program Option 2

Area # - [date of adoption] MIH Program Option 1 and Option 2

Excluded Area

Portion of Community District 3, Brooklyn