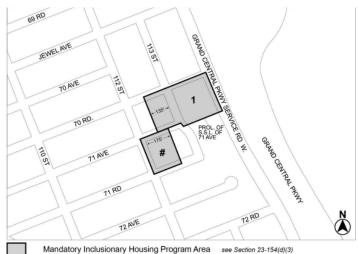

#### **Queens Community District 6**

Map  $1 - \frac{(4/9/19)}{[date of adoption]}$ 

[EXISTING MAP]

Mandatory Inclusionary Housing Program area see Section 23-154(d)(3) Area 1 - 4/9/19 MIH Program Option 1

#### [PROPOSED MAP]

Portion of Community District 6, Queens

Area # - [date of adoption] MIH Program Option 1 and Option 2

Area 1 - 4/9/19 MIH Program Option 1

For questions about accessibility and requests for additional accommodations, please contact swerts@council.nyc.gov or nbenjamin@council.nyc.gov or (212) 788-6936, at least three (3) business days before the hearing.