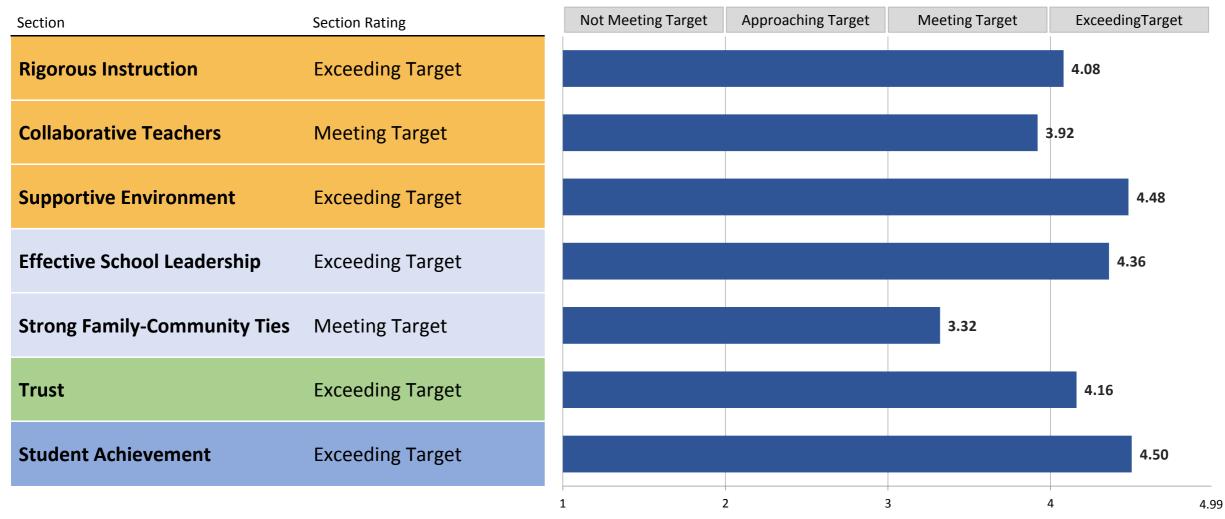

### 2014-15 School Quality Reports

Framework Elements Scoring Appendix

26Q133

P.S. 133 Queens

|                                                            | Metric Value   | Metric Score | Weight Pct |
|------------------------------------------------------------|----------------|--------------|------------|
| orous Instruction                                          |                |              |            |
| Quality Review 1.1                                         | Well Developed | 4.99         | 22%        |
| Quality Review 1.2                                         | Proficient     | 3.40         | 22%        |
| Quality Review 2.2                                         | Proficient     | 3.40         | 22%        |
| NYC School Survey - Rigorous Instruction                   | 96%            | 4.32         | 34%        |
| Section Rating: Exceeding Target                           | Section Score: | 4.08         |            |
| laborative Teachers                                        |                |              |            |
| Quality Review 4.2                                         | Proficient     | 3.40         | 50%        |
| NYC School Survey - Collaborative Teachers                 | 95%            | 4.40         | 50%        |
| Section Rating: Meeting Target                             | Section Score: | 3.92         |            |
|                                                            |                |              |            |
| pportive Environment                                       |                |              |            |
| Quality Review 3.4                                         | Well Developed | 4.99         | 30%        |
| NYC School Survey - Supportive Environment                 | 98%            | 4.64         | 35%        |
| Percentage of students with 90%+ attendance EMS            | 92.7%          | 4.16         |            |
| HS                                                         | 00 =0/         |              | 2001       |
| Overall                                                    | 92.7%          | 4.16         | 30%        |
| Movement of students with disabilities to less restrictive |                |              |            |
| environments                                               | 0.44           | 2.00         |            |
| EMS                                                        | 0.14           | 2.00         |            |
| HS<br>Overall                                              | 0.14           | 2.00         | 5%         |
| Overall                                                    | 0.14           | 2.00         | 5%         |
| Section Rating: Exceeding Target                           | Section Score: | 4.48         |            |
|                                                            |                |              |            |
| ective School Leadership                                   |                |              |            |
| NYC School Survey - Effective School Leadership            | 92%            | 4.36         | 100%       |
| Section Rating: Exceeding Target                           | Section Score: | 4.36         |            |
|                                                            |                |              |            |
| ong Family-Community Ties                                  |                |              |            |
| NYC School Survey - Strong Family-Community Ties           | 85%            | 3.32         | 100%       |
| Section Rating: Meeting Target                             | Section Score: | 3.32         |            |
|                                                            |                |              |            |
| NVC School Survey Truct                                    | 050/           | 4.16         | 4000/      |
| NYC School Survey - Trust                                  | 95%            | 4.16         | 100%       |
| Section Rating: Exceeding Target                           | Section Score: | 4.16         |            |
|                                                            |                |              |            |