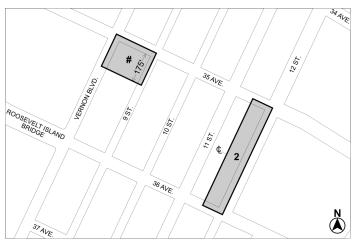

### 35-01 VERNON BOULEVARD REZONING QUEENS CB – 1 $$\mathrm{C}\ 220050\ \mathrm{ZMQ}$$

Application submitted by Agayev Holding LLC, pursuant to Sections 197-c and 201 of the New York City Charter for an amendment of the Zoning Map, Section No. 9a:

- changing from an R5 District to an M1-4/R7A District property bounded by Vernon Boulevard, 35th Avenue, 9th Street, and a line 175 feet southwesterly of 35th Avenue; and
- establishing a Special Mixed Use District (MX-23) bounded by Vernon Boulevard,35th Avenue, 9th Street, and a line 175 feet southwesterly of 35th Avenue;

as shown on a diagram (for illustrative purposes only) dated January 3, 2022, and subject to the conditions of CEQR Declaration E-645.