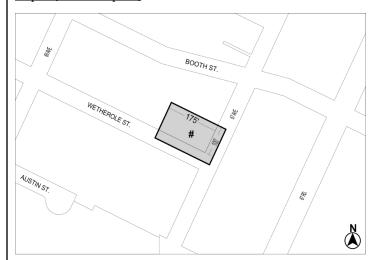

## BOROUGH OF QUEENS Nos. 7 & 8 WETHEROLE STREET AND $67^{TH}$ AVENUE REZONING No. 7

**CD 6** C 210375 ZMQ IN THE MATTER OF an application submitted by Novel Medicine, P.C., pursuant to Sections 197-c and 201 of the New York City Charter for the amendment of the Zoning Map, Section No. 14a, changing from an R4B District, to an R6A District property, bounded by a line 100 feet northeasterly of Wetherole Street,  $67^{\rm th}$  Avenue, Wetherole Street, and a line 175 feet northwesterly of  $67^{\rm th}$  Avenue, as shown on a diagram (for illustrative purposes only) dated January 31, 2022, and subject to the conditions of CEQR Declaration E-649.