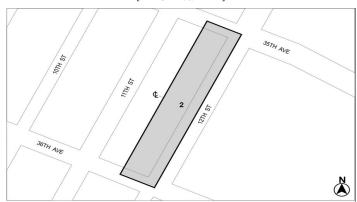

### 35-01 VERNON BOULEVARD REZONING QUEENS CB – 1 $$\mathrm{C}\ 220050\ \mathrm{ZMQ}$$

Application submitted by Agayev Holding LLC, pursuant to Sections 197-c and 201 of the New York City Charter for an amendment of the Zoning Map, Section No. 9a:

- changing from an R5 District to an M1-4/R7A District property bounded by Vernon Boulevard, 35th Avenue, 9th Street, and a line 175 feet southwesterly of 35th Avenue; and
- establishing a Special Mixed Use District (MX-23) bounded by Vernon Boulevard,35th Avenue, 9th Street, and a line 175 feet southwesterly of 35th Avenue;

as shown on a diagram (for illustrative purposes only) dated January 3, 2022, and subject to the conditions of CEQR Declaration E-645.