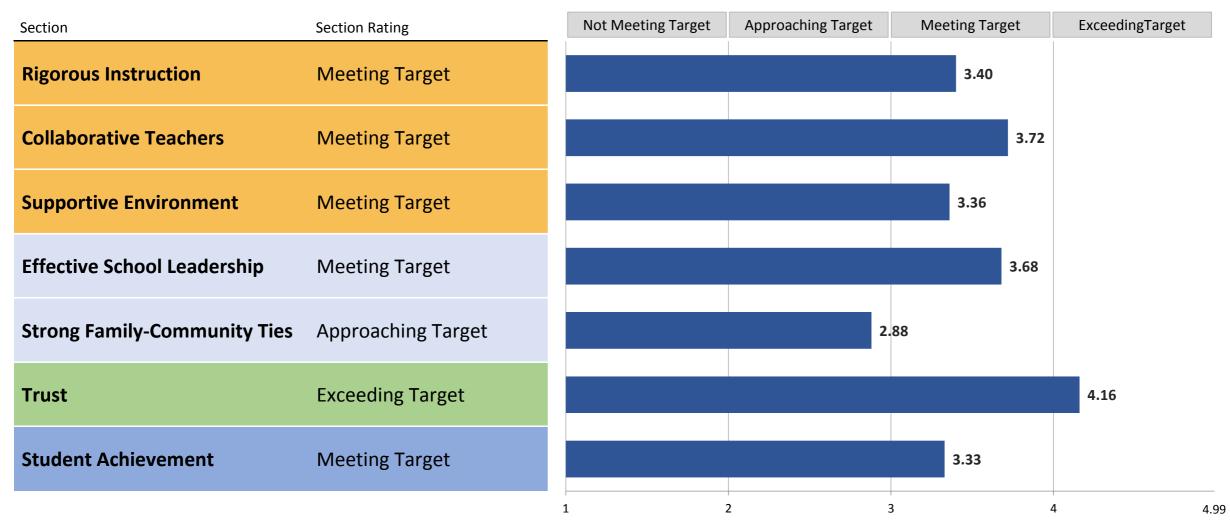

### **Summary of Section Ratings**

**Section scores** are on a scale from 1.00 - 4.99. The first digit corresponds to the section rating, and the additional digits show how close the school was to the next rating level.

## 2014-15 School Quality Reports

Framework Elements Scoring Appendix

P.S. 106 Edward Everett Hale

32K106

|                                                            | Metric Value   | Metric Score | Weight Pct  |
|------------------------------------------------------------|----------------|--------------|-------------|
| gorous Instruction                                         |                |              |             |
| Quality Review 1.1                                         | Proficient     | 3.40         | 22%         |
| Quality Review 1.2                                         | Developing     | 2.00         | 22%         |
| Quality Review 2.2                                         | Proficient     | 3.40         | 22%         |
| NYC School Survey - Rigorous Instruction                   | 96%            | 4.32         | 34%         |
| Section Rating: Meeting Target                             | Section Score: | 3.40         |             |
| llaborative Teachers                                       |                |              |             |
| Quality Review 4.2                                         | Proficient     | 3.40         | 50%         |
| NYC School Survey - Collaborative Teachers                 | 94%            | 4.04         | 50%         |
| Section Rating: Meeting Target                             | Section Score: | 3.72         |             |
|                                                            |                |              |             |
| pportive Environment                                       |                |              |             |
| Quality Review 3.4                                         | Proficient     | 3.40         | 30%         |
| NYC School Survey - Supportive Environment                 | 96%            | 4.44         | 35%         |
| Percentage of students with 90%+ attendance                | a=             |              |             |
| EMS                                                        | 67.5%          | 2.32         |             |
| HS                                                         | 67.70          | 2.22         | 2221        |
| Overall                                                    | 67.5%          | 2.32         | 30%         |
| Movement of students with disabilities to less restrictive |                |              |             |
| environments                                               | 0.07           | 4.50         |             |
| EMS                                                        | 0.07           | 1.50         |             |
| HS                                                         | 0.07           | 4.50         | <b>F</b> 0/ |
| Overall                                                    | 0.07           | 1.50         | 5%          |
| Section Rating: Meeting Target                             | Section Score: | 3.36         |             |
|                                                            |                |              |             |
| ective School Leadership                                   |                |              |             |
| NYC School Survey - Effective School Leadership            | 86%            | 3.68         | 100%        |
| Section Rating: Meeting Target                             | Section Score: | 3.68         |             |
|                                                            |                |              |             |
| ong Family-Community Ties                                  |                |              |             |
| NYC School Survey - Strong Family-Community Ties           | 83%            | 2.88         | 100%        |
| Section Rating: Approaching Target                         | Section Score: | 2.88         |             |
|                                                            |                |              |             |
| ust ANYC Saharal Surrassa Treat                            | 000            |              | 4000/       |
| NYC School Survey - Trust                                  | 96%            | 4.16         | 100%        |
| Section Rating: Exceeding Target                           | Section Score: | 4.16         |             |
|                                                            |                |              |             |