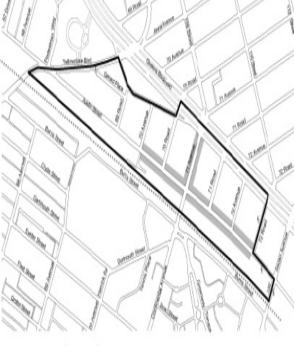

#### SPECIAL FOREST HILLS DISTRICT C 090104 ZMQ QUEENS CB-6

Application submitted by the Department of City Planning pursuant to Sections 197-c and 201 of the New York City Charter for an amendment of the Zoning Map, Section No.

- eliminating from within an existing R7-1 District a C1-2 District bounded by Austin Street, Ascan Avenue, the northeasterly boundary line of the Long Island Rail Road right-of-way, and the southwesterly centerline prolongation of 72nd
- changing from an R7-1 District to an R5D District property bounded by Austin Street, Ascan Avenue, the northeasterly boundary line of the Long Island Rail Road right-of-way, and the southwesterly centerline prolongation of 72nd Road;
- changing from a C4-2 District to an R5D District 3. property bounded by Austin Street, the southwesterly centerline prolongation of 72nd Road, the northeasterly boundary line of the Long Island Rail Road right-of-way, and the southwesterly prolongation of a line midway between 70th Road and Continental Avenue-71st
- changing from a C8-2 District to an R5D District property bounded by Austin Street, the southwesterly prolongation of a line midway between 70th Road and Continental Avenue-71st Avenue, the northeasterly boundary line of the Long Island Rail Road right-of-way, and Yellowstone Boulevard;
- changing from an C4-2 District to a C4-4A District 5. property bounded by a line 240 feet northeasterly of Austin Street, 72nd Road, Austin Street, and a line midway between 70th Road and Continental Avenue-71st Avenue;
- changing from an C8-2 District to a C4-4A District property bounded by a line 240 feet northeasterly of Austin Street, a line midway between 70th Road and Continental Avenue-71st Avenue, Austin Street, and 70th Avenue;
- changing from an R7-1 District to a C4-5X District 7. property bounded by Queens Boulevard, 72nd Road, a line 100 feet southwesterly of Queens Boulevard, and a line midway between 71st Road and 72nd Avenue;
  - changing from a C4-2 District to a C4-5X District property bounded by Queens Boulevard, a line midway between 71st Road and 72nd Avenue, a line 100 feet southwesterly of Queens Boulevard, 72nd Road, a line 240 feet northeasterly of Austin Street, a line midway between 70th Road and Continental Avenue-71st Avenue, a southwesterly service road of Queens Boulevard and its  $nor the asterly\ centerline\ prolongation,\ and\ 70th$
- 9. changing from a C8-2 District to a C4-5X District property bounded by Yellowstone Boulevard, a southwesterly service road of Queens Boulevard and its northeasterly centerline prolongation, a line midway between 70th Road and Continental Avenue-71st Avenue, a line 240 feet northeasterly of Austin Street, 70th Avenue, and Austin Street;
- establishing within a proposed R5D District a C2-3  $\,$ 10. District bounded by Austin Street, Ascan Avenue, the northeasterly boundary line of the Long Island Rail Road right-of-way, and Yellowstone Boulevard;
- establishing a Special Forest Hills District ("FH") 11. bounded by Yellowstone Boulevard, a

southwesterly service road of Queens Boulevard, 70th Road, Queens Boulevard, 72nd Road, Austin Street, Ascan Avenue; and the northeasterly boundary line of the Long Island Rail Road right-of-

as shown on a diagram (for illustrative purposes only), dated September 22, 2008 and which includes CEQR Designation