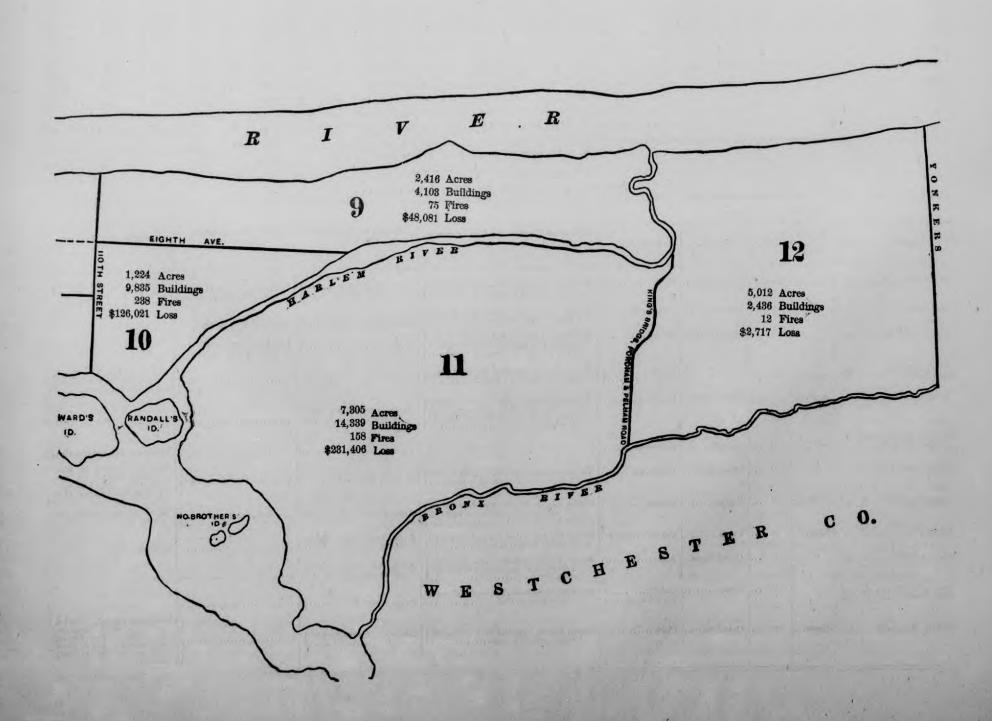

|
| William H. Conklin                       | 17       | Single                   | "         | United States   | Clerk                    | Setting fire to premises Nos. 772 to 786 Broadway, June 5, 1891                                                                  | Arson, first degree, June 30, 1891          | {                                              | Indictment untried. Pleaded guilty, General Sessions, to larceny in first degree, and sentenced to five years and six months in State Prison. |



Note.—The true position of Bedloe's and Ellis Islands are considerably south and west of the locations given them for convenience on this map. The number of buildings on all of the islands is 366 and the number of fires was 1. Loss, \$125.



| JANUARY 10 1893.                                                                                                                                                                           | -                        |                      |                 |                      |                      | -            | L' E                | 1 E                 | <u> </u>    | CIT                    | Y                       | -   | RECORD.                                                                                                                               |                          | 1                    |                                | 11                         | 7                            |              | 1                            |                            | 10