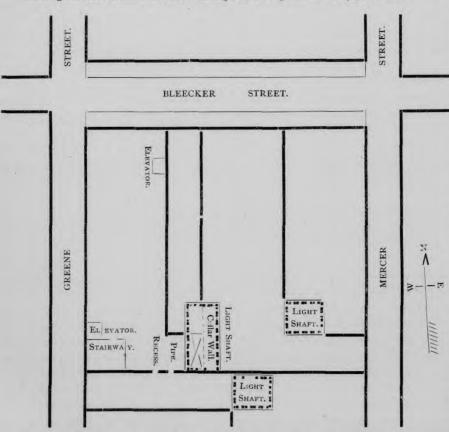

Yorker" (Engine 57) was used, and the working of the machinery and pumps was most satisfactory. The cause was sparks from a passing tug-boat lodging in cotton bale while on lighter, and the loss was estimated at \$165,000.

March 17.—5.19½ P.M. Nos. 104 and 106 Bleecker street, southeast corner of Greene street. A ten-story brick and iron building, 60 by 125 feet, occupied by clothing manufacturing firms. The fire originated in the sub-cellar in a bin of cloth and silk clippings and extended by stairway, elevator shafts and pipe recesses in the walls throughout the entire building, causing its destruction. The cause was spontaneous combustion of cloth clippings and the loss is estimated at \$1,463,784. The diagram here inserted shows the building with the light shafts and pipe recesses:



The fire also extended through windows facing light shaft on the rear to the following

No. 102 Bleecker street, a four-story brick building, 25 by 80 feet, occupied by feather dealers, destroying it.

Nos. 98 and 100 Bleecker street, a six-story brick and iron building, 50 by 100 feet, with an L at No. 197 Mercer street, 15 by 100 feet, occupied as a wholesale clothing manufactory, considerably damaging it.

No. 170 Greene street, a six-story brick and iron building, 25 by 100 feet, occupied as a button manufactory, considerably damaging it.

Nos. 171 to 177 Greene street, a six-story brick building, 100 by 100 feet, occupied by importers,

Nos. 97 and 99 Bleecker street, a six-story brick building, 50 by 80 feet, occupied by dealers in hats, slightly damaging it.

No. 179 Greene street