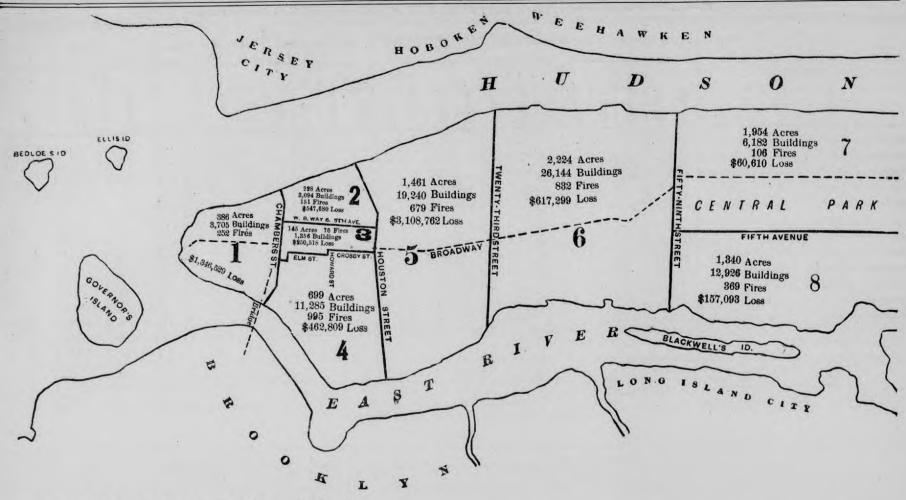

| Arson, second degree                        |                                                |                                                                                                                                               |
| William H. Conklin                       | 17       | Single                   | "         | United States   | Clerk                    | Setting fire to premises Nos. 772 to 786 Broadway, June 5, 1891                                                                  | Arson, first degree, June 30, 1891          | {                                              | Indictment untried. Pleaded guilty, General Sessions, to larceny in first degree, and sentenced to five years and six months in State Prison. |



Note.—The true position of Bedloe's and Ellis Islands are considerably south and west of the locations given them for convenience on this map. The number of buildings on all of the islands is 366 and the number of fires was 1. Loss, \$125.



| JANUARY 10 1893.                                                                                                                                                                           | -                        |                      |                 |                      |                      | -            | L' E                | 1 E                 | <u> </u>    | CIT                    | Y                       | -   | RECORD.