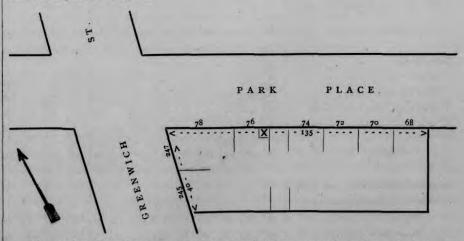

f \$177.481.

August 22.—12.30 P. M. Nos, 68 to 78 Park place. A five-story brick building, 140 by 40 August 20. -6.10 P. M. On the east bank of the Harlem river, between One Hundred and

August 22.—12.30 P. M. Nos. 68 to 78 Park place. A five-story brick building, 140 by 40 feet, occupied for various business purposes, such as lithographing, dealer in gold leaf and manufacturer of bronze paints, restaurant, plumber, printers, bookbinders, type-foundry, publishers, etc. The fire originated in the part of the premises occupied by a dealer in bronze powder and manufacturer of liquid bronze of an explosive character (first floor and basement of No. 70 Park place), from an explosion of vapor of benzine, which caused the collapse of the building from No. 68 to No. 74 Park place (see diagram).



The services of twelve engines, four hook and ladder companies and one fire-boat were required to extinguish the fire, which was under control in about three hours. A number of persons employed in the building, as well as some others who were in it or passing at the time of the explosion, were caught in the falling mass and killed or injured. As soon as practicable the work of extricating the injured and dead was begun by the fire-extinguishing force, and a considerable

force of laborers was employed to search the ruins, under the superintendence of the officers of the fire-extinguishing force. The firemen aided in this work until it was completed. Many persons who were more or less injured were taken from the ruins, and sixty-three bodies were recovered. The Commissioners subsequently