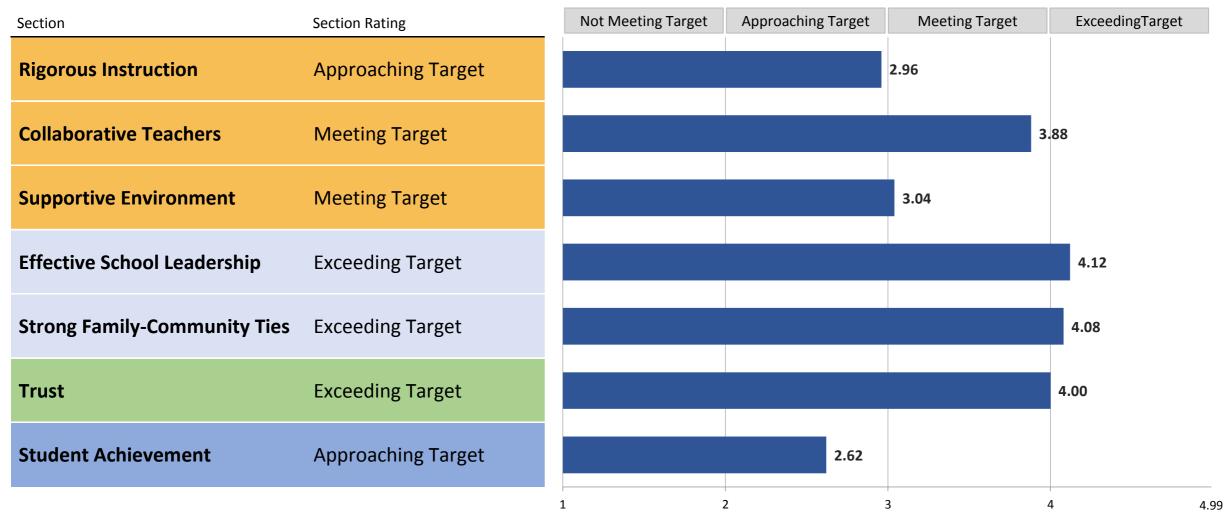

#### **Framework for Great Schools**

The Framework consists of six elements—Rigorous Instruction, Collaborative Teachers, Supportive Environment, Effective School Leadership, Strong Family-Community Ties, and Trust—that drive Student Achievement. The School Quality Guide shares ratings and data on each of the Framework elements, based on information from Quality Reviews, the NYC School Survey, student attendance, and movement of students with disabilities to less restrictive environments. The School Quality Guide also shares ratings and data on Student Achievement based on a variety of quantitative measures of student growth and performance.

**Section scores** are on a scale from 1.00 - 4.99. The first digit corresponds to the section rating, and the additional digits show how close the school was to the next rating level.