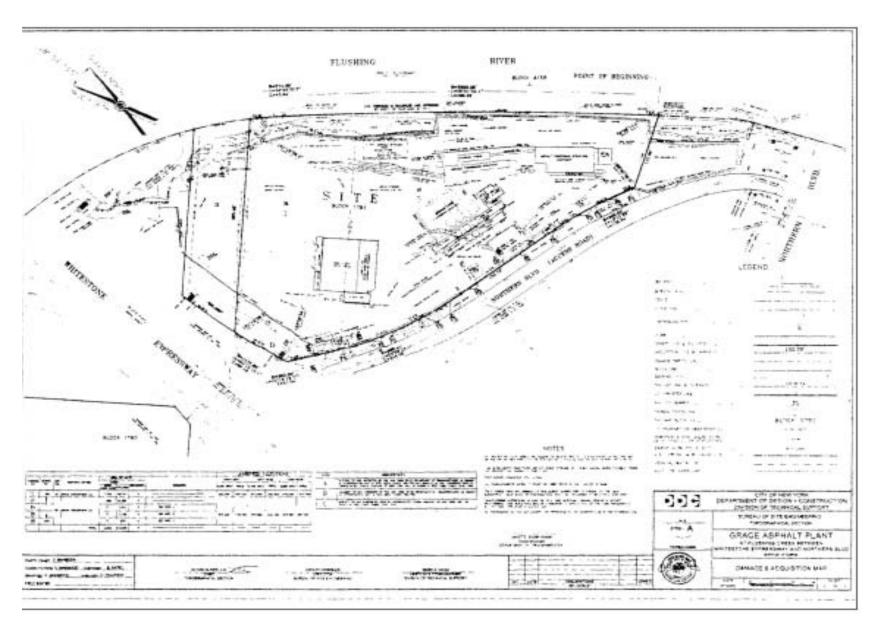

# QUEENS COUNTY IA PART 8 NOTICE OF PETITION INDEX NUMBER 1904/2010

In the Matter of the CITY OF NEW YORK, relative to acquiring title to the real property located on Queens Tax Block1791, Lots 52 and 68, and all personal property used in or for the production of asphalt and/or the operation and maintenance of the asphalt factory known as the

#### GRACE ASPHALT PLANT

located on Tax Block 1791, Lots 52 and 68, in the Borough of Queens, City and State of New York.

PLEASE TAKE NOTICE that the Corporation Counsel of the City of New York intends to make application to the Supreme Court of the State of New York, Queens County, IA Part 8, for certain relief.

The application will be made at the following time and place: At 88-11 Sutphin Boulevard, in the Borough of Queens, City and State of New York, on **MARCH 5, 2010**, at 9:30 A.M., or as soon thereafter as counsel can be heard.

The City of New York, in this proceeding, intends to acquire title to property needed for the production of asphalt and/or the operation and maintenance of the asphalt factory known as the GRACE ASPHALT PLANT by the City of New York. located on Tax Block1791, Lots 52 and 68, in the Borough of Queens, City and State of New York. The description of the property to be acquired is as follows: The property to be taken in this proceeding will include the real property located on Queens Tax Block1791, Lots 52 and 68, and all personal property that is owned by Grace Industries, or Grace Acquisitions, or Grace Asphalt Acquisitions, LLC or Grace Asphalt, Inc., or Arthur Grace & Sons, Inc, or R.A. Grace Holding Corp. (or any subsidiaries, parents or other related companies), and is used in or for the production of asphalt and/or the operation and maintenance of the asphalt factory, and is located on Queens Tax Block 1791, Lots, 52 and 68. The taking of the real property shall be subject to any easements held National Grid, and subject to any easements held by the Consolidated Edison Company of New York, Inc., and subject to any interests held by the New York State  $Department\ of\ Transportation.\ The\ personal\ property\ shall$ include, but shall not be limited to: all machinery, equipment and tools; all office equipment (including desks, chairs, filing cabinets, computers, printers, and copying machines), and all documents and written materials needed for the operation and maintenance of the factory, including, but not limited to all:

Surveys, maps or plans of the property to be acquired are on file in the office of the Corporation Counsel of the City of New York, 100 Church Street, New York, New York 10007.

PLEASE TAKE FURTHER NOTICE THAT, pursuant to EDPL § 402(B)(4), any party seeking to oppose the acquisition must interpose a verified answer, which must contain specific denial of each material allegation of the petition controverted by the opponent, or any statement of new matter deemed by the opponent to be a defense to the proceeding. Pursuant to CPLR 403, said answer must be served upon the office of the Corporation Counsel at least seven (7) days before the date that the petition is noticed to be heard.

Dated:

June 14, 2007, New York, New York, MICHAEL A. CARDOZO Corporation Counsel of the City of New York 100 Church Street New York, New York 10007 Tel. (212) 788-0446

SEE MAP ON BACK PAGE

f3-17