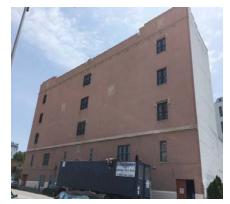

### HUMAN RESOURCES ADMINISTRATION - 096 BEDFORD STUY. MULTI SERVICE CTR. P.S. 28 - BK TENANT

#### Asset # : 1951

| Architecture                | Current Repair Future Replacement Maintenance            |                                                      |             |                    |                | aintenance       |          |  |  |  |
|-----------------------------|----------------------------------------------------------|------------------------------------------------------|-------------|--------------------|----------------|------------------|----------|--|--|--|
| System<br>Component<br>Type | % of Fail Date<br>Total (Years)                          | Estimated Cost                                       | Year<br>FY  | Estimated Cost     | Cycle<br>(Yrs) | Estimated Cost   | Priority |  |  |  |
| xterior<br>Roof             |                                                          |                                                      |             |                    |                |                  |          |  |  |  |
| Cement-Fiber Panel          | 10% 0-2                                                  | \$77,500                                             | 2043        | * *                | 5              | \$3,500          |          |  |  |  |
|                             | Vegetation Growth,                                       |                                                      |             | cted : 25%         |                | <i>• - )</i>     |          |  |  |  |
|                             | Location : Roof D                                        |                                                      |             |                    |                |                  |          |  |  |  |
|                             | Worn/Eroded, Exten                                       | t : Moderate, Area                                   | Affected :  | 90%                |                |                  |          |  |  |  |
|                             | Location : Roof D                                        |                                                      |             |                    |                |                  |          |  |  |  |
| Modified Bitumen            | 60% Now                                                  | \$845,100                                            | 2038        | * *                |                |                  | 1        |  |  |  |
|                             |                                                          | Alligatoring, Extent : Moderate, Area Affected : 75% |             |                    |                |                  |          |  |  |  |
|                             | Location : Through                                       |                                                      |             |                    |                |                  |          |  |  |  |
|                             | Blisters, Extent : Sev                                   | ere, Area Affected                                   | : 20%       |                    |                |                  |          |  |  |  |
|                             | Location : Roofs O                                       | ver Auditorium, Fa                                   | urth Floo   | r North Wing, Fir  | st Floor       | Corridor Between |          |  |  |  |
|                             | Cafeteria And Gymnasium                                  |                                                      |             |                    |                |                  |          |  |  |  |
|                             | Drains Clogged, Ext                                      | ent : Severe, Area                                   | Affected :  | 2%                 |                |                  |          |  |  |  |
|                             | Location : Roof C                                        |                                                      |             |                    |                |                  |          |  |  |  |
|                             | Miss/Damaged Flash                                       | -                                                    |             |                    |                |                  |          |  |  |  |
|                             | Location : At Junct                                      |                                                      | -           |                    |                | o Cafeteria      |          |  |  |  |
|                             | Punct/Tear/Impact L                                      | -                                                    | oderate, A  | Area Affected : 5% | ó              |                  |          |  |  |  |
|                             | Location : Roofs A,                                      |                                                      |             |                    |                |                  |          |  |  |  |
|                             | Recent Repair Evide                                      |                                                      | rea Affec   | ted : 15%          |                |                  |          |  |  |  |
|                             | Location : Roof B And E                                  |                                                      |             |                    |                |                  |          |  |  |  |
|                             | Vegetation Growth, Extent : Moderate, Area Affected : 5% |                                                      |             |                    |                |                  |          |  |  |  |
|                             | Location : Roof A And E                                  |                                                      |             |                    |                |                  |          |  |  |  |
|                             | Water Penetration, Extent : Severe, Area Affected : 30%  |                                                      |             |                    |                |                  |          |  |  |  |
|                             | Location : Over Ju                                       | nction Of First Flo                                  | or Corrid   |                    | n, Roofs       | A, B, E          |          |  |  |  |
| Modified Bitumen            | 20% 0-2                                                  | \$281,700                                            | 2038        | * *                |                |                  |          |  |  |  |
|                             | Alligatoring, Extent                                     |                                                      | ffected : 5 | 50%                |                |                  |          |  |  |  |
|                             | Location : Roof F                                        |                                                      |             |                    |                |                  |          |  |  |  |
|                             | Worn/Eroded, Exten                                       |                                                      | Affected :  | 100%               |                |                  |          |  |  |  |
|                             | Location : Roof F                                        | And G                                                |             |                    |                |                  |          |  |  |  |
| Play Surface                | 5%                                                       |                                                      | 2028        | \$67,000           | 10             | \$5,100          |          |  |  |  |
| Skylight, Metal/Glass       | 5%                                                       |                                                      | 2038        | * *                | 10             | \$17,000         |          |  |  |  |