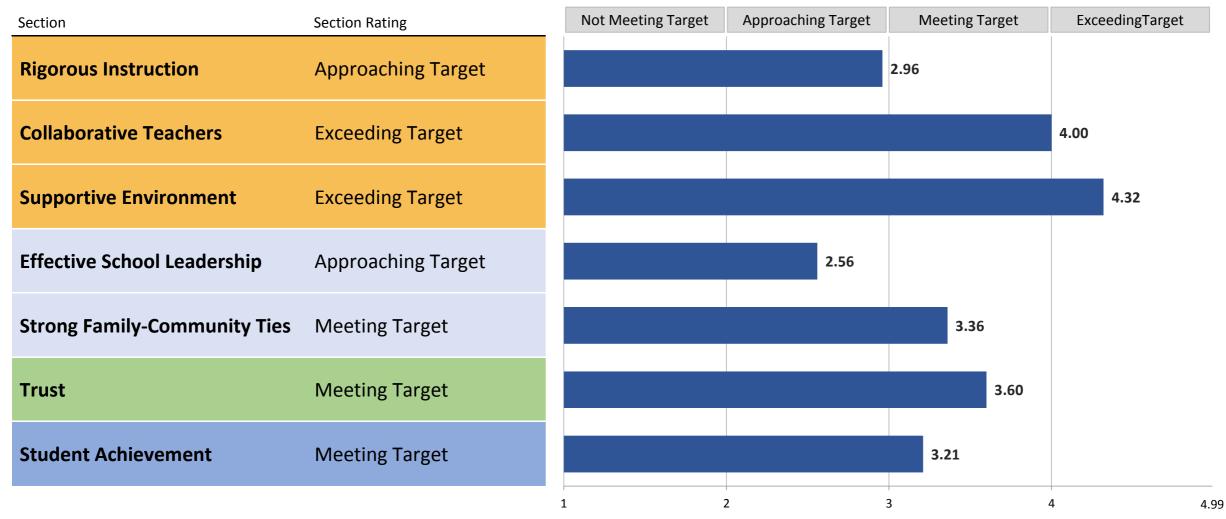

### 2014-15 School Quality Reports

Framework Elements Scoring Appendix

19K089

P.S. 089 Cypress Hills

|                                                            | Metric Value   | Metric Score | Weight Pct |
|------------------------------------------------------------|----------------|--------------|------------|
| orous Instruction                                          |                |              |            |
| Quality Review 1.1                                         | Proficient     | 3.40         | 22%        |
| Quality Review 1.2                                         | Proficient     | 3.40         | 22%        |
| Quality Review 2.2                                         | Proficient     | 3.40         | 22%        |
| NYC School Survey - Rigorous Instruction                   | 83%            | 2.12         | 34%        |
| Section Rating: Approaching Target                         | Section Score: | 2.96         |            |
| llaborative Teachers                                       |                |              |            |
| Quality Review 4.2                                         | Well Developed | 4.99         | 50%        |
| NYC School Survey - Collaborative Teachers                 | 85%            | 2.96         | 50%        |
| , , , , , , , , , , , , , , , , , , , ,                    |                |              |            |
| Section Rating: Exceeding Target                           | Section Score: | 4.00         |            |
|                                                            |                |              |            |
| pportive Environment                                       |                |              |            |
| Quality Review 3.4                                         | Well Developed | 4.99         | 30%        |
| NYC School Survey - Supportive Environment                 | 91%            | 3.88         | 35%        |
| Percentage of students with 90%+ attendance                | 90.3%          | 4.48         |            |
| HS                                                         | 90.376         | 4.40         |            |
| Overall                                                    | 90.3%          | 4.48         | 30%        |
| Movement of students with disabilities to less restrictive | 30.376         | 4.40         | 3076       |
| environments                                               |                |              |            |
| EMS                                                        | 0.26           | 2.55         |            |
| HS                                                         | 0.26           | 2.55         |            |
| Overall                                                    | 0.26           | 2.55         | 5%         |
| Overall                                                    | 0.20           | 2.33         | 376        |
| Section Rating: Exceeding Target                           | Section Score: | 4.32         |            |
|                                                            |                |              |            |
| ective School Leadership                                   |                |              |            |
| NYC School Survey - Effective School Leadership            | 72%            | 2.56         | 100%       |
| Section Rating: Approaching Target                         | Section Score: | 2.56         |            |
|                                                            |                |              |            |
| ong Family-Community Ties                                  |                |              |            |
| NYC School Survey - Strong Family-Community Ties           | 85%            | 3.36         | 100%       |
|                                                            |                |              |            |
| Section Rating: Meeting Target                             | Section Score: | 3.36         |            |
|                                                            |                |              |            |
| ust<br>NYC School Survey - Trust                           | 90%            | 3.60         | 100%       |
| WTC School Survey - Hust                                   | JU/0           | 5.00         | 100/0      |
| Section Rating: Meeting Target                             | Section Score: | 3.60         |            |
|                                                            |                |              |            |