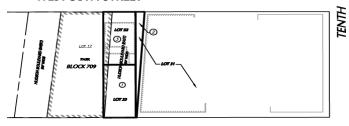

PLEASE TAKE FURTHER NOTICE that a diagram or representation of the acquisition map, which shows the perimeters of

the property to be acquired, and identifies each of the Stage 2 Acquisition Parcels by including the applicable damage parcel number within a circle, is set forth below:

# DAMAGE PARCEL 1 BLOCK 709 LOT 23 IN THE BOROUGH OF MANHATTAN, COUNTY OF NEW YORK CITY AND STATE OF NEW YORK

All that certain plot, piece or parcel of land, Situate, Lying and Being in the Borough of Manhattan, City, County and State of New York, Bounded and Described as follows:

BEGINNING at a point on the northerly side of West  $37^{\rm th}$  Street (60' wide), distant 300.00 feet westerly from the corner formed by the northerly side of West  $37^{\rm th}$  Street with the westerly side of 10th Avenue (100' wide) and running thence;

Westerly along said northerly side of West  $37^{\rm th}$  Street, 50.00 feet to a point, thence;

Northerly along a line parallel with said westerly side of 10<sup>th</sup> Avenue, 98.75 feet to the centerline of the block between West 37<sup>th</sup> Street and West 38<sup>th</sup> Street (60' wide), thence;

Easterly along said centerline and parallel with said northerly side of West  $37^{\rm th}$  Street, 50.00 feet to a point, thence;

Southerly along a line parallel with said westerly side of  $10^{\rm th}$  Avenue, 98.75 feet to the Point or Place of BEGINNING.

Encompassing an area of 4,938 square feet more or less.

## DAMAGE PARCEL 2 BLOCK 709 PART OF LOT 31 IN THE BOROUGH OF MANHATTAN, COUNTY OF NEW YORK CITY AND STATE OF NEW YORK

All that certain plot, piece or parcel of land, Situate, Lying and Being in the Borough of Manhattan, City, County and State of New York, Bounded and Described as follows:

BEGINNING at the corner formed by the northerly side of West  $37^{\rm th}$  Street (60' wide) and the proposed easterly side of Hudson Boulevard East (50' wide), said corner being distant 298.52 feet westerly from the corner formed by northerly side of West  $37^{\rm th}$  Street and the westerly side of  $10^{\rm th}$  Avenue (100' wide) and running thence;

Westerly along said northerly side of West 37th Street, 1.48 feet to a point, thence;

Northerly parallel to the easterly side of 10<sup>th</sup> Avenue, 197.50 feet to a point on the southerly side of West 38<sup>th</sup> Street (60' wide), thence;

Easterly along said southerly side of West 38th Street, 14.09 feet to the corner formed by the southerly side of West 38th Street and the proposed easterly side of Hudson Boulevard East, thence

Southerly along said proposed easterly side of Hudson Boulevard East forming an interior angle of 86° 20' 51" with the previous course, 197.90 feet to the Point or Place of BEGINNING.

Encompassing an area of 1,538 square feet more or less.

## DAMAGE PARCEL 3 BLOCK 709 LOT 52 IN THE BOROUGH OF MANHATTAN, COUNTY OF NEW YORK CITY AND STATE OF NEW YORK

All that certain plot, piece or parcel of land, Situate, Lying and Being in the Borough of Manhattan, City, County and State of New York, Bounded and Described as follows:

BEGINNING at a point on the southerly side of West 38<sup>th</sup> Street (60' wide), distant 300.00 feet westerly from the corner formed by the intersection of the southerly side of West 38<sup>th</sup> Street with the westerly side of 10th Avenue (100' wide) and running thence;

Southerly along a line parallel with said westerly side of  $10^{\rm th}$  Avenue, 98.75 feet to the centerline of the block between West  $38^{\rm th}$  Street and West  $37^{\rm th}$  Street (60' wide), thence;

Westerly along said centerline and parallel with said southerly side of West  $38^{\rm th}$  Street, 50.00 feet to a point, thence;

Northerly along a line parallel with said westerly side of  $10^{\rm th}$  Avenue, 98.75 feet to a point on the aforementioned southerly side of West  $38^{\rm th}$  Street, thence;

Easterly along said southerly side of West  $38^{\rm th}$  Street 50.00 feet to the Point or Place of BEGINNING.

Encompassing an area of 4,938 square feet more or less.