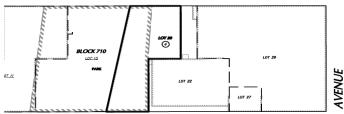

PLEASE TAKE FURTHER NOTICE that a diagram or representation of the acquisition map, which shows the perimeters of

the property to be acquired, and identifies each of the Stage 2 Acquisition Parcels by including the applicable damage parcel number within a circle, is set forth below:

#### **WEST 39TH STREET**

#### **WEST 38TH STREET**

**WEST 37TH STREET** 

# DAMAGE PARCEL 4 BLOCK 710 LOT 20 IN THE BOROUGH OF MANHATTAN, COUNTY OF NEW YORK CITY AND STATE OF NEW YORK

All that certain plot, piece or parcel of land, Situate, Lying and Being in the Borough of Manhattan, City, County and State of New York, Bounded and Described as follows:

BEGINNING at a point on the southerly side of West 39<sup>th</sup> Street (60' wide), distant 225.00 feet westerly from the corner formed by the intersection of the westerly side of 10<sup>th</sup> Avenue (100' wide) with the southerly side of West 39<sup>th</sup> Street and running thence;

Southerly along a line parallel with said westerly side of 10<sup>th</sup> Avenue, 98.75 feet to the centerline of the block between West 39<sup>th</sup> Street and West 38<sup>th</sup> Street (60' wide), thence;

Westerly along said centerline and parallel with the southerly side of West 39<sup>th</sup> Street, 50 feet to a point, thence;

Southerly along a line parallel with said westerly side of  $10^{\rm th}$  Avenue, 98.75 feet to a point on the northerly side of West  $38^{\rm th}$  Street, thence

Westerly along said northerly side of West  $38^{\rm th}$  Street, 65.58 feet to a point, thence

Northerly along a line forming an interior angle of 79° 19' 10" with the previous course, 200.98 feet to a point on the aforementioned southerly side of West 39th Street, thence

Easterly along said southerly side of West  $39^{\rm th}$  Street, 78.33 feet to the Point or Place of BEGINNING.

Encompassing an area of 14,212 square feet more or less.

m1-14