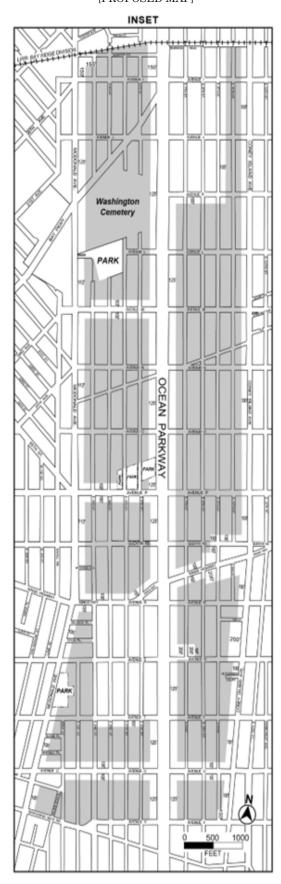

ARTICLE XI SPECIAL PURPOSE DISTRICTS

Chapter 3 Special Ocean Parkway District

\* \*

Appendix A Special Ocean Parkway District

[EXISTING MAP]

#### [PROPOSED MAP]

# [EXISTING MAP] INSET Washington Cemetery PARK

Subdistrict Area

1000

JFEET