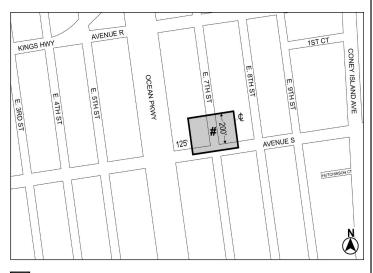

# BOROUGH OF BROOKLYN Nos. 3 and 4 $1946\ EAST\ 7^{TH}\ STREET\ REZONING$ No. 3

15

C 240252 ZMK

**IN THE MATTER OF** an application submitted by Ahi Ezer Expansion Fund Inc pursuant to Sections 197-c and 201 of the New York City Charter for an amendment of the Zoning Map, Section No. 28c:

- changing from an R5 District to an R6A District property bounded by a line 200 feet northerly of Avenue S, a line midway between East 7th Street and East 8th Street, a line 100 feet northerly of Avenue S, and a line 125 feet easterly of Ocean Parkway; and
- changing from an R5 District to an R7A District property bounded a line 100 feet northerly of Avenue S, a line midway between East 7<sup>th</sup> Street and East 8<sup>th</sup> Street, Avenue S, and a line 125 feet easterly of Ocean Parkway;

as shown on a diagram (for illustrative purposes only) dated March 3, 2025, and subject to the conditions of CEQR Declaration E-821.

No. 4

CD 15 N 240253 ZRK

IN THE MATTER OF an application submitted by Ahi Ezer Expansion Fund Inc, pursuant to Section 201 of the New York City Charter, for an amendment of the Zoning Resolution of the City of New York, amending Article XI, Chapter 3 (Special Ocean Parkway District) and APPENDIX F (Mandatory Inclusionary Housing Areas and former Inclusionary Housing Designated Areas) for the purpose of establishing a Mandatory Inclusionary Housing area.