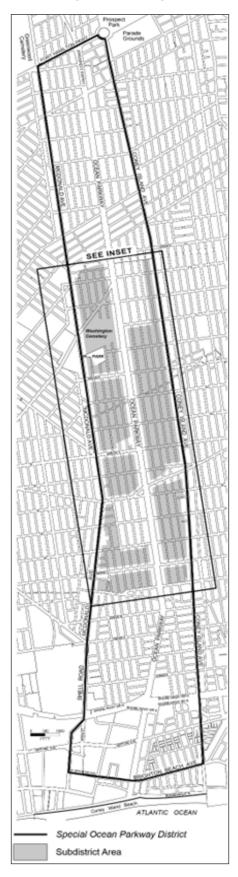

# BOROUGH OF BROOKLYN Nos. 3 and 4 $1946\ EAST\ 7^{TH}\ STREET\ REZONING$ No. 3

15

C 240252 ZMK

**IN THE MATTER OF** an application submitted by Ahi Ezer Expansion Fund Inc pursuant to Sections 197-c and 201 of the New York City Charter for an amendment of the Zoning Map, Section No. 28c:

- changing from an R5 District to an R6A District property bounded by a line 200 feet northerly of Avenue S, a line midway between East 7th Street and East 8th Street, a line 100 feet northerly of Avenue S, and a line 125 feet easterly of Ocean Parkway; and
- changing from an R5 District to an R7A District property bounded a line 100 feet northerly of Avenue S, a line midway between East 7<sup>th</sup> Street and East 8<sup>th</sup> Street, Avenue S, and a line 125 feet easterly of Ocean Parkway;

as shown on a diagram (for illustrative purposes only) dated March 3, 2025, and subject to the conditions of CEQR Declaration E-821.

No. 4

CD 15 N 240253 ZRK

IN THE MATTER OF an application submitted by Ahi Ezer Expansion Fund Inc, pursuant to Section 201 of the New York City Charter, for an amendment of the Zoning Resolution of the City of New York, amending Article XI, Chapter 3 (Special Ocean Parkway District) and APPENDIX F (Mandatory Inclusionary Housing Areas and former Inclusionary Housing Designated Areas) for the purpose of establishing a Mandatory Inclusionary Housing area.

ARTICLE XI SPECIAL PURPOSE DISTRICTS

Chapter 3 Special Ocean Parkway District

\* \*

Appendix A Special Ocean Parkway District

[EXISTING MAP]

#### [PROPOSED MAP]