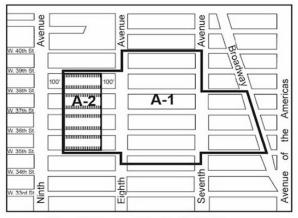

#### 121-03 Subdistricts

In order to carry out the purposes and provisions of this Chapter, two <a href="mailto:three">three</a> Subdistricts, A-1, and A-2, and A-3, are established within the #Special Garment Center District#. The location of the Subdistricts is shown on the map (Special Garment Center District and Subdistricts) in Appendix A of this Chapter.

#### 121-31 Maximum Permitted Floor Area Within Subdistricts A-1 and A-3

(a)

The In Subdistrict A-1, the basic maximum #floor area ratio# of a #zoning lot# shall be as specified for the underlying district in Section 43-12 (Maximum Floor Area Ratio) and may be increased only pursuant to the public plaza provisions of paragraph (a) of Section 43-14 (Floor Area Bonus for Public Plazas and Arcades). No #public plaza#, or any part thereof, shall be permitted on

- or within 100 feet of a #wide street#. The arcade provisions of paragraph (b) of Section 43-14 shall not apply.
- (b) In Subdistrict A-3, the basic maximum #floor area ratio# on a #zoning lot# shall be 15.0, which may be increased either pursuant to the public plaza provisions of paragraph (a) of Section 43-14, or by special permit of the City Planning Commission pursuant to Section 74-85 (Covered Pedestrian Space), inclusive. For the purposes of applying the provisions of Section 74-85, inclusive, the M1-6 District shall be considered a C5-3 District. In no event shall the resulting #floor area ratio# exceed 18.0. No #public plaza#, or any part thereof, shall be permitted on or within 100 feet of a #wide street#.

#### Appendix A Special Garment Center District and Subdistricts

[EXISTING MAP]

#Special Garment Center District#

- A-1 Garment Center Subdistrict A-1
- A-2 Garment Center Subdistrict A-2

#Street Wall# required pursuant to 121-42 (a)