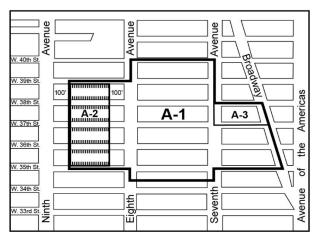

#### 121-03 Subdistricts

In order to carry out the purposes and provisions of this Chapter, two <a href="mailto:three">three</a> Subdistricts, A-1, and A-2, and A-3, are established within the #Special Garment Center District#. The location of the Subdistricts is shown on the map (Special Garment Center District and Subdistricts) in Appendix A of this Chapter.

#### 121-31 Maximum Permitted Floor Area Within Subdistricts A-1 and A-3

(a)

The In Subdistrict A-1, the basic maximum #floor area ratio# of a #zoning lot# shall be as specified for the underlying district in Section 43-12 (Maximum Floor Area Ratio) and may be increased only pursuant to the public plaza provisions of paragraph (a) of Section 43-14 (Floor Area Bonus for Public Plazas and Arcades). No #public plaza#, or any part thereof, shall be permitted on

- or within 100 feet of a #wide street#. The arcade provisions of paragraph (b) of Section 43-14 shall not apply.
- (b) In Subdistrict A-3, the basic maximum #floor area ratio# on a #zoning lot# shall be 15.0, which may be increased either pursuant to the public plaza provisions of paragraph (a) of Section 43-14, or by special permit of the City Planning Commission pursuant to Section 74-85 (Covered Pedestrian Space), inclusive. For the purposes of applying the provisions of Section 74-85, inclusive, the M1-6 District shall be considered a C5-3 District. In no event shall the resulting #floor area ratio# exceed 18.0. No #public plaza#, or any part thereof, shall be permitted on or within 100 feet of a #wide street#.

#### [PROPOSED MAP]

Special Garment Center District

A-1 Garment Center Subdistrict A-1

A-2 Garment Center Subdistrict A-2

A-3 Garment Center Subdistrict A-3

Street Wall required pursuant to 121-42(a)