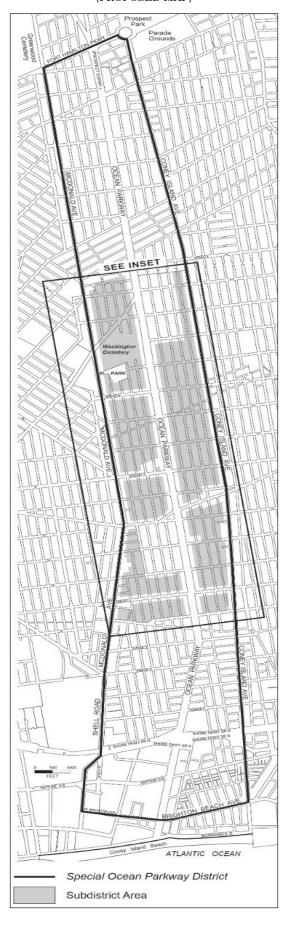

# BOROUGH OF BROOKLYN Nos. 3 and 4 $1946\ EAST\ 7^{TH}\ STREET\ REZONING$ No. 3

15

C 240252 ZMK

**IN THE MATTER OF** an application submitted by Ahi Ezer Expansion Fund Inc pursuant to Sections 197-c and 201 of the New York City Charter for an amendment of the Zoning Map, Section No. 28c:

- changing from an R5 District to an R6A District property bounded by a line 200 feet northerly of Avenue S, a line midway between East 7th Street and East 8th Street, a line 100 feet northerly of Avenue S, and a line 125 feet easterly of Ocean Parkway; and
- changing from an R5 District to an R7A District property bounded a line 100 feet northerly of Avenue S, a line midway between East 7<sup>th</sup> Street and East 8<sup>th</sup> Street, Avenue S, and a line 125 feet easterly of Ocean Parkway;

as shown on a diagram (for illustrative purposes only) dated March 3, 2025, and subject to the conditions of CEQR Declaration E-821.

No. 4

CD 15 N 240253 ZRK

IN THE MATTER OF an application submitted by Ahi Ezer Expansion Fund Inc, pursuant to Section 201 of the New York City Charter, for an amendment of the Zoning Resolution of the City of New York, amending Article XI, Chapter 3 (Special Ocean Parkway District) and APPENDIX F (Mandatory Inclusionary Housing Areas and former Inclusionary Housing Designated Areas) for the purpose of establishing a Mandatory Inclusionary Housing area.

ARTICLE XI SPECIAL PURPOSE DISTRICTS

Chapter 3 Special Ocean Parkway District

\* \*

Appendix A Special Ocean Parkway District

[EXISTING MAP]

#### [PROPOSED MAP]