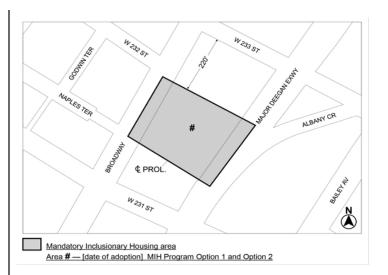

#### BOROUGH OF THE BRONX Nos. 1 & 2 5602-5604 BROADWAY REZONING No. 1

CD 8 C 240278 ZMX

IN THE MATTER OF an application submitted by Riverdale Garage Corp. pursuant to Sections 197-c and 201 of the New York City Charter for an amendment of the Zoning Map, Section No. 1d:

- changing from an M1-1 District to an R7-3 District property bounded by a line 220 feet southwesterly of West 233rd Street, Major Deegan Expressway, the southeasterly centerline prolongation of Naples Terrace, and Broadway; and
- establishing within the proposed R7-3 District a C2-3 District bounded by a line 220 feet southwesterly of West 233<sup>rd</sup> Street, Major Deegan Expressway, the southeasterly centerline prolongation of Naples Terrace, and Broadway;

as shown on a diagram (for illustrative purposes only) dated April 23, 2025, and subject to the conditions of CEQR Declaration E-843.

#### No. 2

CD 8 N 240279 ZRX

IN THE MATTER OF an application submitted by Riverdale Garage Corp. pursuant to Section 201 of the New York City Charter, for an amendment of the Zoning Resolution of the City of New York, modifying APPENDIX F for the purpose of establishing a Mandatory Inclusionary Housing area.