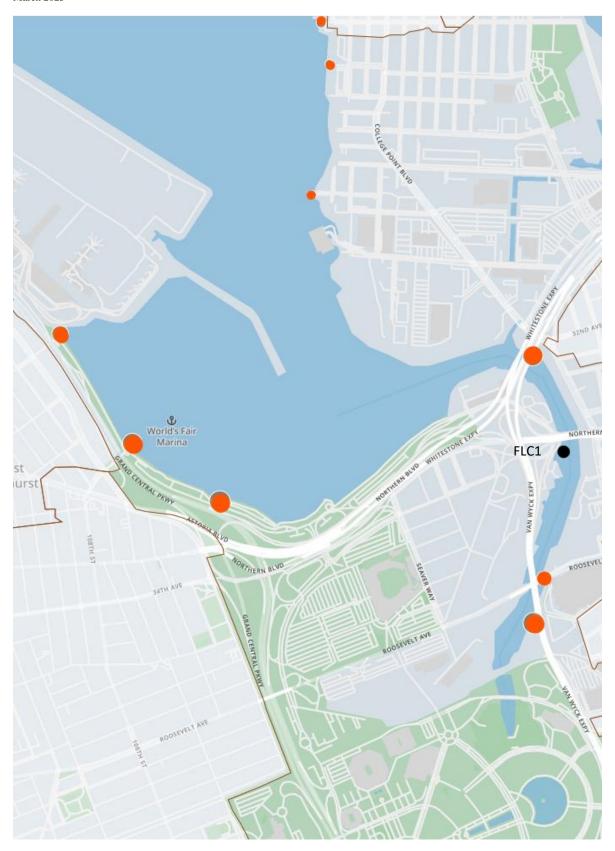

ity facilities (Fig. 14).







**Figure 13.** Whale Creek sampling zones. Top: The steps are shoreline and upland zones. Bottom: closeup of nearshore zone.



Figure 14. Land use map for Whale Creek (NC3).



Figure 15. CSO map of the Whale Creek (NC3) area. The red markers are CSOs.

#### Flushing Creek (FLC1)

This site is next to a highway and across the creek from a building supply facility. Fishermen occasionally use the site. The immediate area is predominantly industrial and manufacturing (Fig. 17). There are several CSOs in the creek and the adjacent World's Fair Marina (Fig. 18).



**Figure 16.** Flushing Creek sampling zones. Top: overview of site. Bottom left: shoreline and nearshore zones. Bottom right: upland zone.



Figure 17. Land use map of Flushing Creek (FLC1) area.



Figure~18.~CSO~map~of~Flushing~Creek~(FLC1)~area.~The~red~markers~are~CSOs.~The~site~lies~in~the~Bowery~Bay~WWTP~drainage~basin.

#### **OBSERVATION NOTES**

June 23-24, 2022 Conditions

All three sites were visited between 9:30am and 10:30am over the two days. The temperature was in the mid to high 70's °F. There was no precipitation, and light winds from the southeast. The tide was low and flooding at Flushing Creek and low and ebbing at Newtown Creek. The East Branch site was sampled from the H.S.V. *Osprey*.

August 18-19, 2022 Conditions

All three sites were visited between 10am and 11:45am over the two days. The temperature was in the low to mid 80's °F. There was no precipitation, and light winds from the east and southeast. The tide was low and flooding at all sites.

September