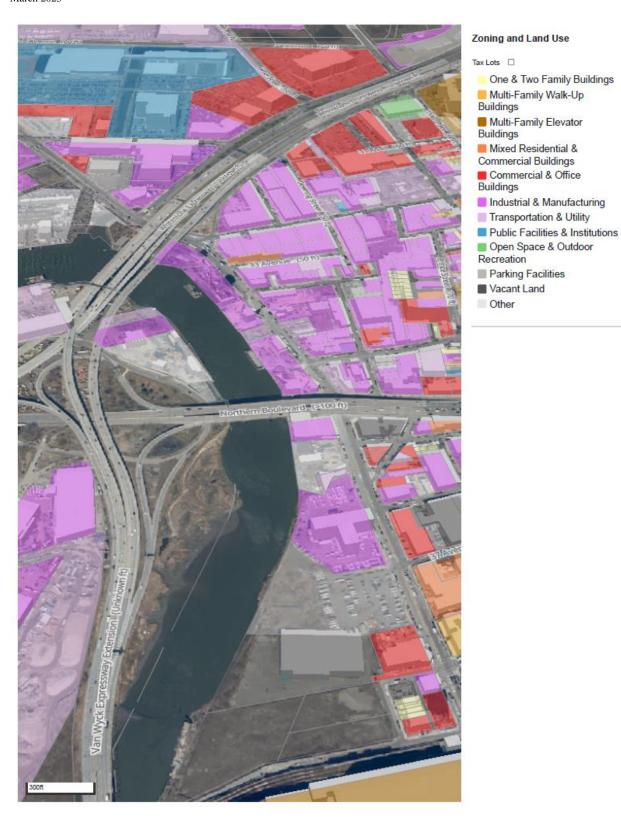

mostly industrial, manufacturing, transportation and utility facilities (Fig. 14).







**Figure 13.** Whale Creek sampling zones. Top: The steps are shoreline and upland zones. Bottom: closeup of nearshore zone.



Figure 14. Land use map for Whale Creek (NC3).



Figure 15. CSO map of the Whale Creek (NC3) area. The red markers are CSOs.

#### Flushing Creek (FLC1)

This site is next to a highway and across the creek from a building supply facility. Fishermen occasionally use the site. The immediate area is predominantly industrial and manufacturing (Fig. 17). There are several CSOs in the creek and the adjacent World's Fair Marina (Fig. 18).



**Figure 16.** Flushing Creek sampling zones. Top: overview of site. Bottom left: shoreline and nearshore zones. Bottom right: upland zone.



Figure 17. Land use map of Flushing Creek (FLC1) area.



Figure~18.~CSO~map~of~Flushing~Creek~(FLC1)~area.~The~red~markers~are~CSOs.~The~site~lies~in~the~Bowery~Bay~WWTP~drainage~basin.

#### **OBSERVATION NOTES**

June 23-24, 2022 Conditions

All three sites were visited between 9:30am and 10:30am over the two days. The temperature was in the mid to high 70's °F. There was no precipitation, and light winds from the southeast. The tide was low and flooding at Flushing Creek and low and ebbing at Newtown Creek. The East Branch site was sampled from the H.S.V. *Osprey*.

August 18-19, 2022 Conditions

All three sites were visited between 10am and 11:45am over the two days. The temperature was in the low to mid 80's °F. There was no precipitation, and light winds from the east and southeas