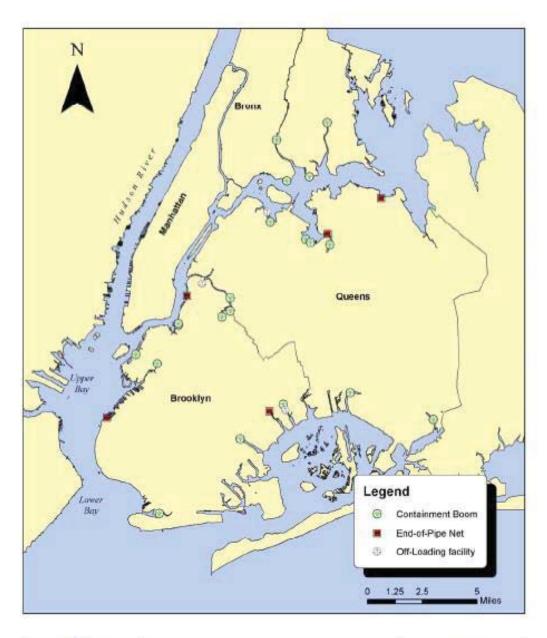

|  |  |
|                                                                                                        | ENGLISH KILLS  | CRYDERS LANE      |         |       |  |  |  |  |  |
|                                                                                                        | WHALE CREEK    | EAST RIVER        |         |       |  |  |  |  |  |
|                                                                                                        | NEWTOWN CREEK  | BOWERY BAY        |         |       |  |  |  |  |  |
|                                                                                                        |                | BRONX RIVER       |         |       |  |  |  |  |  |

Appendix 7.2.5: Figure 7.2-E - Floatables Booming, Netting, and Offloading Sites





Appendix 7.2.6: Figure 7.2-F - City-Wide Floatables Material Recovery 2004-2022



Appendix 7.2.7: Figure 7.2-G - NYC DSNY Scorecard Fiscal 1975 - 2022



# Appendix 8: No Appendices for BMP No. 8

# Appendix 9: No Appendices for BMP No. 9

# Appendix 10: No APPENDICES FOR BMP No. 10

# Appendix 11: No Appendices for BMP No. 11

# **Appendix 12:** SITE CONNECTION PROPOSAL FORM

| DEPARTMENT OF EN                                                                              | VIRONMENTAL PROTECTION                                                            |
|-----------------------------------------------------------------------------------------------|-----------------------------------------------------------------------------------|
|