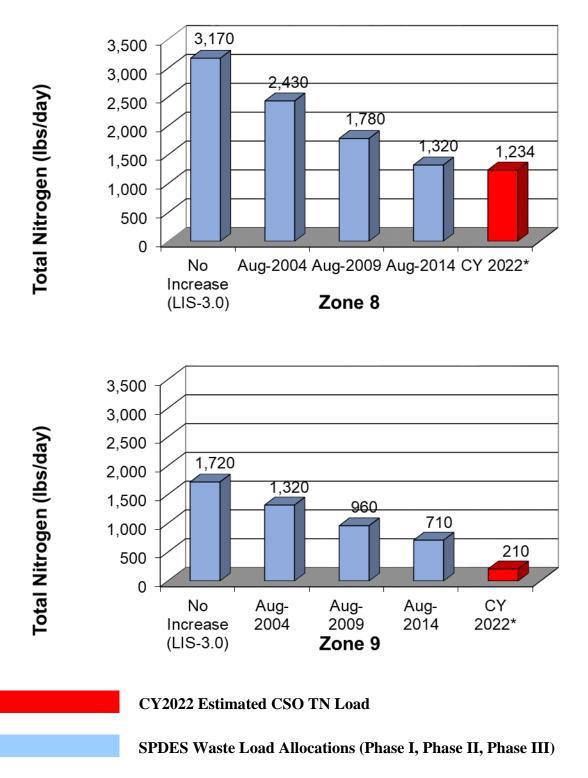

System Discharge Permits (SPDES Permits), April 2011
- (2) Lower East River WWTPs SPDES Permits, April 2011
- (3) Calculated based on a Zone 8 to Zone 9 equivalency factor of 4:1.
- (4) Upper and Lower East River WWTPs SPDES Permits, April 2011
- (5) Per the April 2011 SPDES Permits for the Upper and Lower East River WWTPs, the annual averages for CSO TN are to be monitored and no permit limits are established for CSO TN loadings. However, annual CSO TN loadings are to be combined with the WWTP loadings from LISS Zones 8 and 9 to calculate a "Total Nitrogen LISS Zone 8 + 9 Aggregate, including CSOs." "Enforceable Effluent Limitations" for TN only exist for "Total Nitrogen (LISS Zone 8+9 Aggregate, including CSOs)" and "Total Nitrogen (LISS Zone 8+9 Aggregate WWTPs only)."

A-2 April 2023



Figure 1
Comparison of Calculated CSO TN Load to SPDES Waste Load Allocations
(Each year's rainfall pattern is different, and plays a pivotal role in the load discharged)

A-3 April 2023

# ATTACHMENT

# SUPPORTING DOCUMENTATION FOR COMBINED SEWER OVERFLOW TOTAL NITROGEN LOADING CALCULATIONS

#### INTRODUCTION

This documentation has been developed to summarize the technical approach used to calculate total nitrogen (TN) loadings from New York City (NYC) combined sewer overflows (CSOs) discharging to the East River and Jamaica Bay. The InfoWorks watershed modeling frameworks used for calculation of the TN loadings are summarized, followed by specific assumptions and factors used in this analysis.

InfoWorks was the primary model used to calculate CSO TN loading since 2013, and accounted