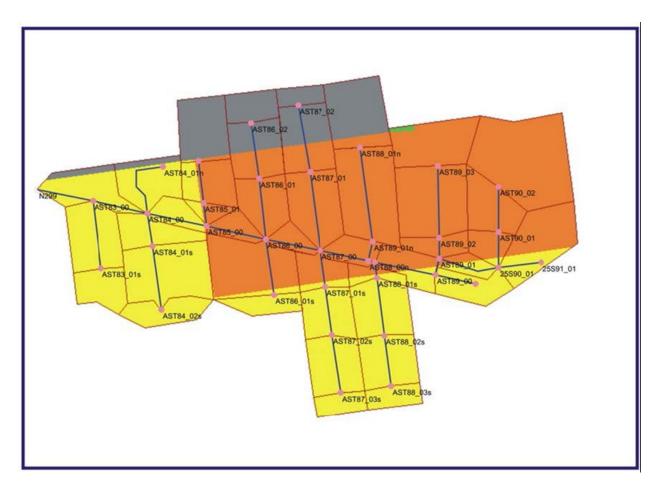

esentation of InfoWorks Model

The SWMM RUNOFF option has been chosen as the InfoWorks runoff simulation algorithm. Each WRRF drainage area was divided into component regulator drainage areas. All pipes larger than 48 inches were included in all WRRF models, and some pipes in the range of 12 to 42 inches in selected WRRF models that were expanded based on local hydraulic conditions. The pipe network was used to further divide the regulator drainage area into smaller sub-catchments that drain to individual manholes. Each sub-catchment was then divided into impervious and pervious areas, based on geographical features including rooftops, driveways, roadways, lawns, parking lots, and parks/open spaces. An example representation of pipes, manholes and surface features is shown in Figure 3-4.



Figure 3-4. Geographical and Sewer System Data in InfoWorks Model

A major component of the 2011 InfoWorks model update was the satellite-imagery based imperviousness estimate. This process was well documented in the 2011 recalibration report submittal to the DEC. Although this estimate represents the total impervious area in each subcatchment, the flow monitoring performed by DEP confirmed that only a fraction of this area was contributing runoff directly to the sewer system. This fraction is referred to as the directly connected impervious area (DCIA) for each subcatchment, which is one of the calibration parameters. The DCIA, in essence,

is equivalent to the runoff coefficient used in traditional sewer design principles with a standard rational approach. Hydrologic parameters include