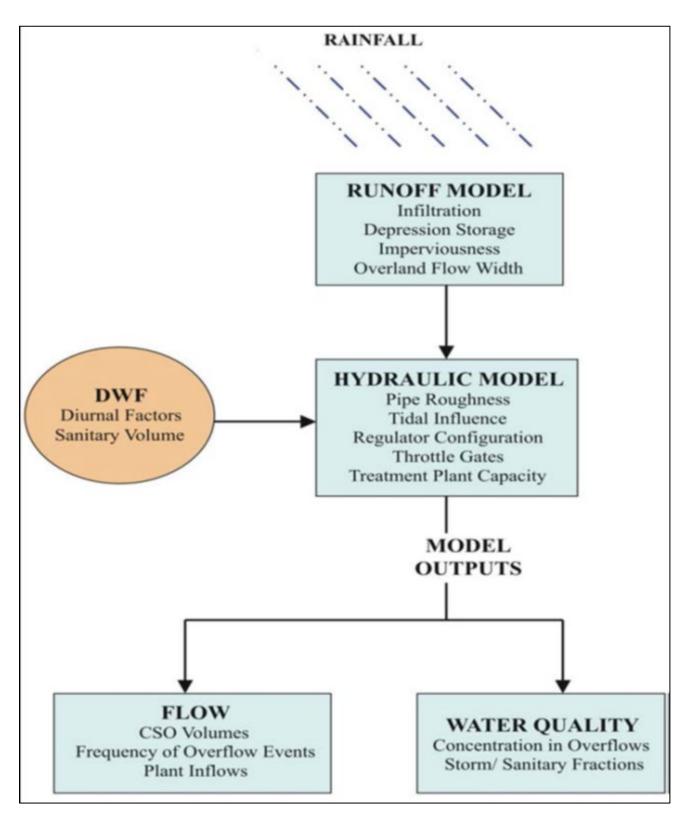

entum for hydraulic routing and, as such, is well suited for modeling of the backwater effects and reverse flow, open channels, sewers, detention ponds, complex pipe connections and complex ancillary structures such as culverts, orifices and weirs.

Similar to other urban drainage models, the InfoWorks model calculates runoff volumes first using the same algorithms used in the SWMM model and routes the runoff over sub-areas (subcatchments) to generate runoff hydrographs. The hydrographs are then applied to the channel-sewer system for hydraulic routing. Dry weather flows (DWF) are added at the respective manholes for routing towards the treatment plant. Figure 3-3 resents a schematic of the InfoWorks model linkage and outputs used to calculate the wet-weather and runoff percent captures.



Figure 3-3. Schematic Representation of InfoWorks Model

The SWMM RUNOFF option has been chosen as the InfoWorks runoff simulation algorithm. Each WRRF drainage area was divided into component regulator drainage areas. All pipes larger than 48 inches were included in all WRRF models, and some pipes in the range of 12 to 42 inches in selected WRRF models that were expanded based on local hydraulic conditions. The pipe network was used to further divide the regulator drainage area into smaller sub-catchments that drain to individual manholes. Each sub-catchment was then divided into impervious and pervious areas, based on geographical features including rooftops, driveways, roadways, lawns, parking lots, and parks/open spaces. An example representation of pipes, manholes and surface featur