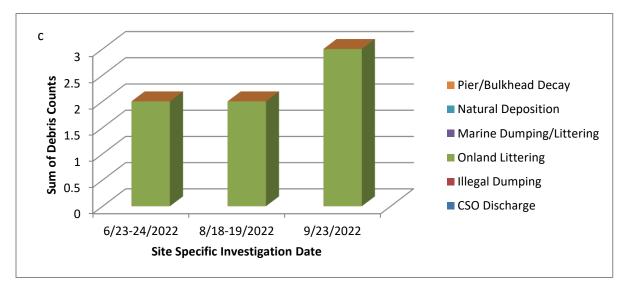

AL COUNTS AND DISCUSSION

Field sheet tables for each site on each sampling date showing the individual counts of debris items at the site specific zones are available upon request (Appendix 1). Figures 19-21 associate a possible source to these debris items.

#### **Newtown Creek East Branch (NC0A)**

Figure 19 summarizes the debris count sources at the East Branch of Newtown Creek in 2022. Most floatable debris here were recorded in the upland and shoreline zones (Fig. 19a and b). Floatable litter accumulating on the rocky shoreline over many tide cycles seems to be the major contributor to debris in all the zones. Recent wet weather on 9/22/22 did increase the occurrence of overall debris in all zones (Fig. 19). This was likely a result of land runoff and CSO flow after the storm.







Figure 19. Newtown Creek at East Branch debris source counts in the upland (a), shoreline (b) and nearshore (c) zones. 9/23/22 was a wet weather sampling day.

#### **Newtown Creek at Whale Creek (NC3)**

Figure 20 summarizes the debris count sources at Whale Creek in 2022. The floatable sources here were predominantly littering related debris in the upland zone (Fig. 22a). There was a slight increase in floatables recorded after the wet weather event on 9/22/22 in the shoreline and nearshore zones (Fig. 20). Debris occurrence here can be a function of the tide as floatables get carried in during the flood.





Figure 20. Whale Creek debris source counts in the upland (a), shoreline (b), nearshore (c) and offshore (d) zones. 9/23/22 was a wet weather sampling day.

#### Flushing Creek (