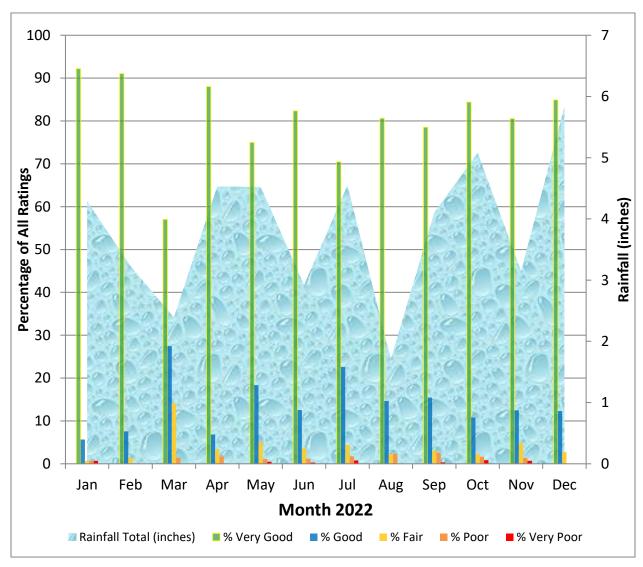

ngs were never intended to do any more than provide a systematic manner in which to help prioritize areas of New York Harbor with regard to floatables control planning purposes. However, investigating the data to see if any patterns exist has been useful in providing insight into the results of the site specific investigations and other portions of the program.

This section summarizes findings based on monitoring data from 2022 with regard to the association of ratings with monthly rainfall totals. Figure 5 shows the percentage of each rating category in each month. Rainfall totals are displayed in the background. Rainfall totals were moderate in 2022 (46.3 inches). It was a relatively dry summer and monthly rainfall was variable throughout the year with no clear correlation to ratings.



Figure 5. Monthly ratings and precipitation comparison. Rainfall data are from N.O.A.A. online weather data (Central Park Area, http://www.weather.gov/okx/CentralParkHistorical).

#### SITE SPECIFIC INVESTIGATION STUDY

#### **INTRODUCTION**

As part of the Floatables Monitoring Program, site-specific investigations were conducted for the monitoring sites that had the most persistent poor floatables condition ratings based on monitoring data collected in 2021 (i.e., NCOA East Branch of Newtown Creek, NC3 Whale Creek and FLC1 head of Flushing Creek; see Figure 6). To date, the investigations have included document and database reviews and field observations during dry and wet weather. The overarching goal of this year's site specific investigations was to gain insight into the sources of