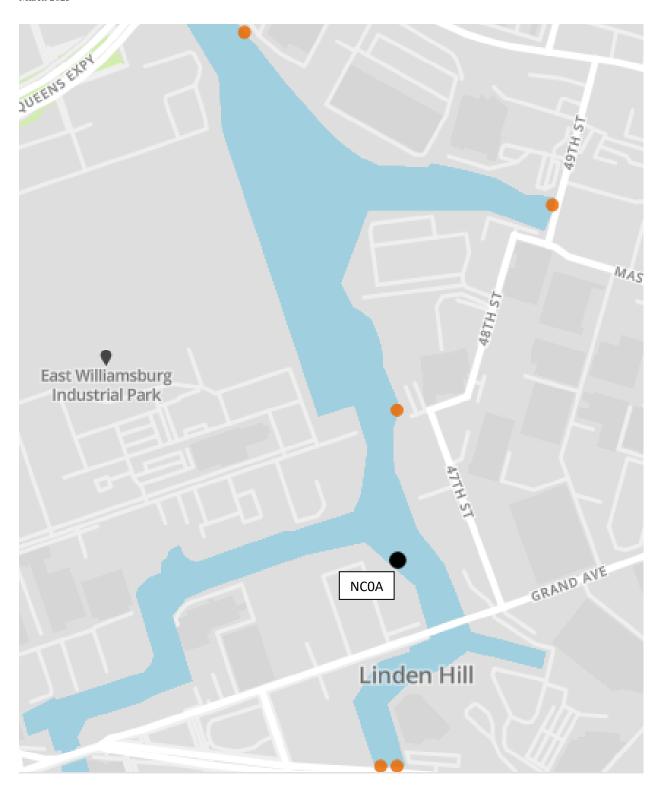

t Litter and Medical/Personal Hygiene categories. Non-CSO Material includes items in the Illegal Dumping, On-Land Littering, Marine Dumping/Littering, Natural Deposition, and Pier/Bulkhead Decay categories.

#### SITE CHARACTERIZATION RESULTS

#### **Newtown Creek East Branch (NC0A)**

This site is near the head of Newtown Creek at the Grand Avenue Bridge. The shoreline is rip rap (Fig. 10) with some CSO outfalls to the north and south (Fig. 12). The surrounding area is predominantly industrial and manufacturing facilities.



**Figure 10.** NC East Branch (NC0A) sampling zones. Top: Shoreline, nearshore and offshore sampling zones. Bottom left: shoreline and upland zone. Bottom right: close up of shoreline zone.



Figure 11. Land use map of the East Branch of Newtown Creek (NC0A) area.



Figure 12. CSO map of the East Branch, Newtown Creek (NC0A) area. The brown markers are CSOs. The site drains to the Newtown Creek Plant.

#### **Newtown Creek at Whale Creek (NC3)**

This site is located in the Newtown Creek Nature Walk adjacent to Whale Creek so there may be litter present from park visitors. The shore consists of steps down to the water. The area consists of mostly industrial, manufacturing, transportation and utility facilities (Fig. 14).







**Figure 13.** Whale Creek sampling zones. Top: The steps are shoreline and upland zones. Bottom: closeup of nearshore zone.



Figure 14. Land use map for Whale Creek (NC3).



Figure 15. CSO map of the Whale Creek (NC3) area. The red markers are CSOs.

#### Flushing Creek (FLC1)

This site is next to a highway and across th