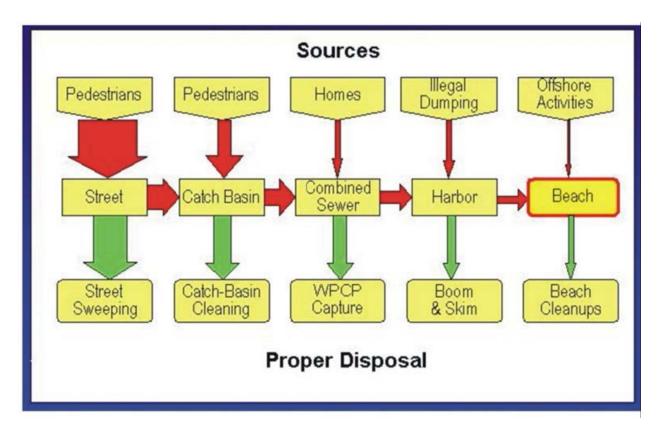

floatables passing into combined sewers from the catch basins (see Figure 3-1), but because the catch basins themselves are considered part of the sewer system, an estimate of catch basin retention was added to the calculation of the floatables-capture. As a result, the basis for floatables capture is now what enters the catch basins.

Historically, capture of flow and floatables has been simulated and reported for three different scenarios. The first simulation scenario reflects actual operation of the collection/treatment system (in terms of the flow rates treated at a WRRF during wet weather) and the actual rainfall (and tides) affecting the system during the subject, calendar-year period. The results of this simulation scenario indicate the actual capture performance for the period.



Figure 3-1. Sources and Fate of Floatables in New York City of New York DEP

The methodology for calculation of flow capture has evolved historically with the advent of improved modeling tools and increasing computing power. Initially, flow capture was estimated using the "Statistical Method" (Hydroscience, 1978), an approach relying on drainage area/runoff-coefficient information from a calibrated sewer-system rainfall-runoff model (such as the EPA's Storm Water Management Model, SWMM), but which can be used without the complicated set-up and computational runtimes associated with those models. Finally, as part of the CSO Long Term Control Plan (LTCP) project, DEP adopted an InfoWorks modeling framework to support facility-planning analyses citywide. InfoWorks is a state-of-the-art hydr