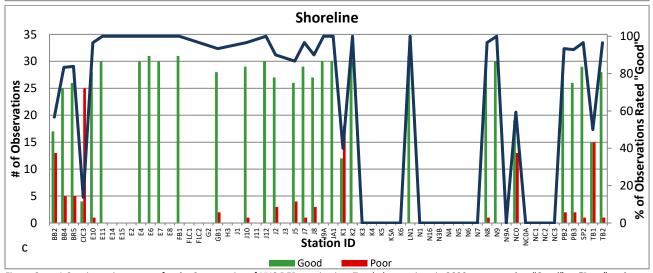

were 12.9% poor. Over the years the combined shoreline poor rating percentage has increased from 16.5% to 21.8% to 33.3% in 2012, then settling down to 29.2% in 2013 and decreasing again after 2014. Figure 2 breaks down the combined ratings of Public Participation and DEP monitoring sites over the years. Patterns in the occurrence of floatable trash at rating sites can be attributed to a combination of rainfall, city clean-up efforts and the propensity for the public to litter. At some sites it is apparent that something as simple as a regularly maintained trash receptacle could cut down on floatables.



Figure 2. Percent poor ratings for all Public Participation and DEP sites from 2011 to 2022 in all three sampling zones based on 2-point ratings.

#### **NYC DEP Monitoring Sites**







Figure 3a-c. A 2-point rating system for the 3 categories of NYC DEP monitoring. Total observations in 2022 were rated as "Good" or "Poor" and tallied. Some sites in the shoreline category received no ratings due to permanent bulkheads or shore was too far from the boat to view.

#### **NYC DEP Monitoring Sites**



Figure 4a-c. A 5-point rating system for the 3 categories of NYC DEP monitoring. Some sites in the shoreline category received no ratings due to permanent bulkheads or the shore was too far from the boat to view.

#### PRECIPITATION ANALYSIS

As part of the floatables monitoring program, additional screening level data analyses were conducted in order to get a sense of how the floatables condition ratings could be used. Given the variable nature of the sites involved and the