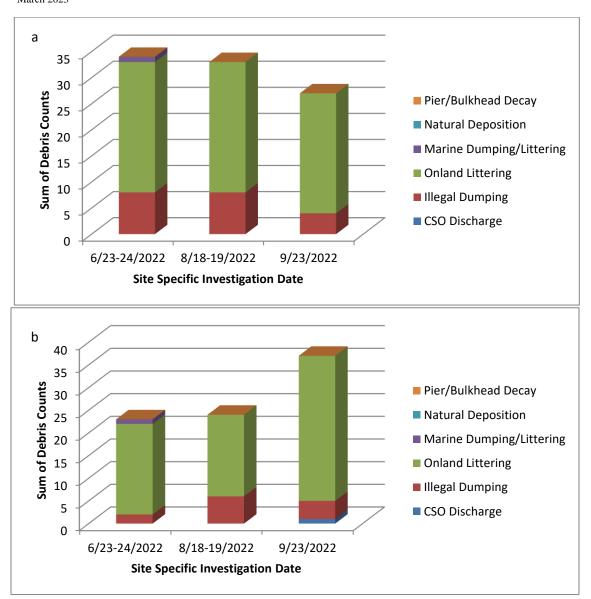

ebris in the upland zone (Fig. 22a). There was a slight increase in floatables recorded after the wet weather event on 9/22/22 in the shoreline and nearshore zones (Fig. 20). Debris occurrence here can be a function of the tide as floatables get carried in during the flood.





Figure 20. Whale Creek debris source counts in the upland (a), shoreline (b), nearshore (c) and offshore (d) zones. 9/23/22 was a wet weather sampling day.

#### Flushing Creek (FLC1)

Much of the debris at this site is from onland littering and illegal dumping (Fig. 21). There was an increase in the debris counts in the shoreline and nearshore zones after heavy rainfall (Fig. 21b & c). For a portion of the year there was construction in the creek at this site which may have affected the occurrence of floatables.







Figure 21. Head of Flushing Creek debris counts in the upland (a), shoreline (b) near shore (c) and offshore (d) zones. 9/23/22 was a wet weather sampling day.

### **APPENDIX 1**

# **Categorized Material Item Counts**

Field sheets for floatable item counts are available upon request

Contact email: MKoelbl@dep.nyc.gov

# **APPENDIX 2**

# **RAW DATA**

Raw Data available upon request

Contact email: MKoelbl@dep.nyc.gov

# LOCATION OF PROGRAM MONITORING STATIONS

The following list and map of floatables monitoring stations includes those stations for which ratings were conducted and data collected in 2021. The stations include all active monitoring stations for the following programs.

- Harbor Water Quality Survey (HWQS)
- Long Term Control Plan (LTCP) Post Construction Compliance