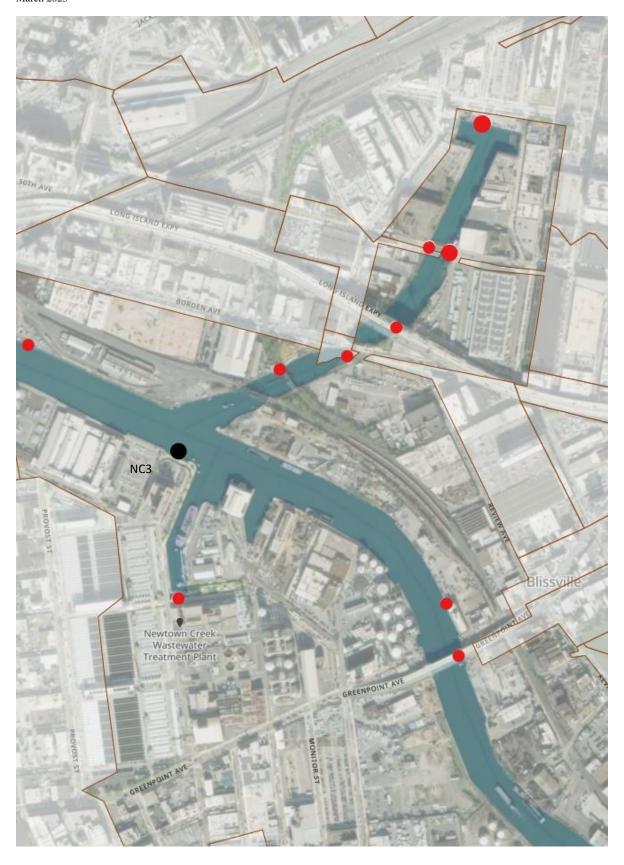

eft: shoreline and upland zone. Bottom right: close up of shoreline zone.



Figure 11. Land use map of the East Branch of Newtown Creek (NC0A) area.



Figure 12. CSO map of the East Branch, Newtown Creek (NC0A) area. The brown markers are CSOs. The site drains to the Newtown Creek Plant.

#### **Newtown Creek at Whale Creek (NC3)**

This site is located in the Newtown Creek Nature Walk adjacent to Whale Creek so there may be litter present from park visitors. The shore consists of steps down to the water. The area consists of mostly industrial, manufacturing, transportation and utility facilities (Fig. 14).







**Figure 13.** Whale Creek sampling zones. Top: The steps are shoreline and upland zones. Bottom: closeup of nearshore zone.



Figure 14. Land use map for Whale Creek (NC3).



Figure 15. CSO map of the Whale Creek (NC3) area. The red markers are CSOs.

#### Flushing Creek (FLC1)

This site is next to a highway and across the creek from a building supply facility. Fishermen occasionally use the site. The immediate area is predominantly industrial and manufacturing (Fig. 17). There are several CSOs in the creek and the adjacent World's Fair Marina (Fig. 18).



**Figure 16.** Flushing Creek sampling zones. Top: overview of site. Bottom left: shoreline and nearshore zones. Bottom right: upland zone.



Figure 17. Land use map of Flushing Creek (FLC1) area.



Figure~18.~CSO~map~of~Flushing~Creek~(FLC1)~area.~The~red~markers~are~CSOs.~The~site~lies~in~the~Bowery~Bay~WWTP~drainage~basin.

#### **OBSERVATION NOTES**

June 23-24, 2022 Conditions

All three sites were