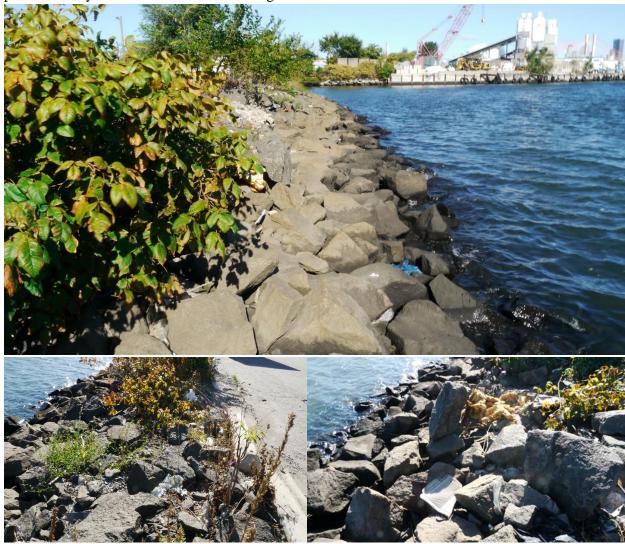

khead decay.

In order to simplify the source categorization, especially given the overlapping sources, these categories of items were further classified during data compilation and analysis as Possible CSO, Non-CSO, or Unknown. Possible CSO includes items in the Street Litter and Medical/Personal Hygiene categories. Non-CSO Material includes items in the Illegal Dumping, On-Land Littering, Marine Dumping/Littering, Natural Deposition, and Pier/Bulkhead Decay categories.

#### SITE CHARACTERIZATION RESULTS

#### **Newtown Creek East Branch (NC0A)**

This site is near the head of Newtown Creek at the Grand Avenue Bridge. The shoreline is rip rap (Fig. 10) with some CSO outfalls to the north and south (Fig. 12). The surrounding area is predominantly industrial and manufacturing facilities.



**Figure 10.** NC East Branch (NC0A) sampling zones. Top: Shoreline, nearshore and offshore sampling zones. Bottom left: shoreline and upland zone. Bottom right: close up of shoreline zone.



Figure 11. Land use map of the East Branch of Newtown Creek (NC0A) area.



Figure 12. CSO map of the East Branch, Newtown Creek (NC0A) area. The brown markers are CSOs. The site drains to the Newtown Creek Plant.

#### **Newtown Creek at Whale Creek (NC3)**

This site is located in the Newtown Creek Nature Walk adjacent to Whale Creek so there may be litter present from park visitors. The shore consists of steps down to the water. The area consists of mostly industrial, manufacturing, transportation and utility facilities (Fig. 14).







**Figure 13.** Whale Creek sampling zones. Top: The steps