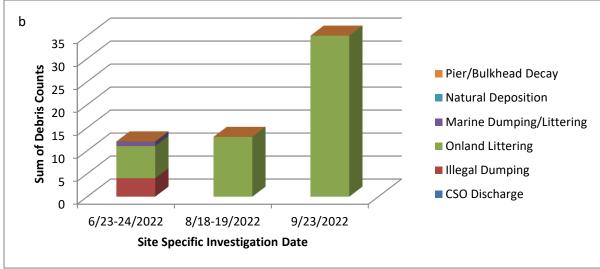

RIAL COUNTS AND DISCUSSION

Field sheet tables for each site on each sampling date showing the individual counts of debris items at the site specific zones are available upon request (Appendix 1). Figures 19-21 associate a possible source to these debris items.

#### **Newtown Creek East Branch (NC0A)**

Figure 19 summarizes the debris count sources at the East Branch of Newtown Creek in 2022. Most floatable debris here were recorded in the upland and shoreline zones (Fig. 19a and b). Floatable litter accumulating on the rocky shoreline over many tide cycles seems to be the major contributor to debris in all the zones. Recent wet weather on 9/22/22 did increase the occurrence of overall debris in all zones (Fig. 19). This was likely a result of land runoff and CSO flow after the storm.







Figure 19. Newtown Creek at East Branch debris source counts in the upland (a), shoreline (b) and nearshore (c) zones. 9/23/22 was a wet weather sampling day.

#### **Newtown Creek at Whale Creek (NC3)**

Figure 20 summarizes the debris count sources at Whale Creek in 2022. The floatable sources here were predominantly littering related debris in the upland zone (Fig. 22a). There was a slight increase in floatables recorded after the wet weather event on 9/22/22 in the shoreline and nearshore zones (Fig. 20). Debris occurrence here can be a function of the tide as floatables get carried in during the flood.





Figure 20. Whale Creek debris source counts in the upland (a), shoreline (b), nearshore (c) and offshore (d) zones. 9/23/22 was a wet weather sampling day.

#### Flushing Creek