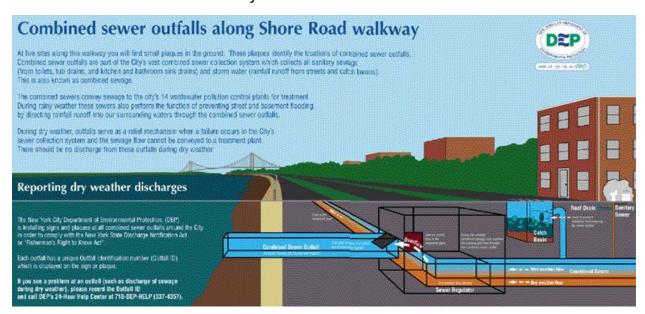

### **SECTION B: OUTFALL INFORMATION**

<u>List all existing and active CSO the outfalls.</u> Attach extra sheets, if necessary.

| Outfall<br># | Latitude | Longitude | Receiving Water/Classification | # of Regulators<br>Associated with<br>this Outfall | Type of Regulator(s) Associated with this Outfall (Fixed Dam, Float / Dynamic, Elevated Pipe, Wet Well Overflow, etc.) |
|--------------|----------|-----------|--------------------------------|----------------------------------------------------|------------------------------------------------------------------------------------------------------------------------|
|              |          |           |                                |                                                    |                                                                                                                        |
|              |          |           |                                |                                                    |                                                                                                                        |
|              |          |           |                                |                                                    |                                                                                                                        |
|              |          |           |                                |                                                    |                                                                                                                        |
|              |          |           |                                |                                                    |                                                                                                                        |
|              |          |           |                                |                                                    |                                                                                                                        |
|              |          |           |                                |                                                    |                                                                                                                        |
|              |          |           |                                |                                                    |                                                                                                                        |
|              |          |           |                                |                                                    |                                                                                                                        |
|              |          |           |                                |                                                    |                                                                                                                        |
|              |          |           |                                |                                                    |                                                                                                                        |
|              |          |           |                                |                                                    |                                                                                                                        |
|              |          |           |                                |                                                    |                                                                                                                        |
|              |          |           |                                |                                                    |                                                                                                                        |
|              |          |           |                                |                                                    |                                                                                                                        |
|              |          |           |                                |                                                    |                                                                                                                        |
|              |          |           |                                |                                                    |                                                                                                                        |
|              |          |           |                                |                                                    |                                                                                                                        |
|              |          |           |                                |                                                    |                                                                                                                        |
|              |          |           |                                |                                                    |                                                                                                                        |
|              |          |           |                                |                                                    |                                                                                                                        |
|              |          |           |                                |                                                    |                                                                                                                        |
|              |          |           |                                |                                                    |                                                                                                                        |
|              |          |           |                                |                                                    |                                                                                                                        |
|              |          |           |                                |                                                    |                                                                                                                        |