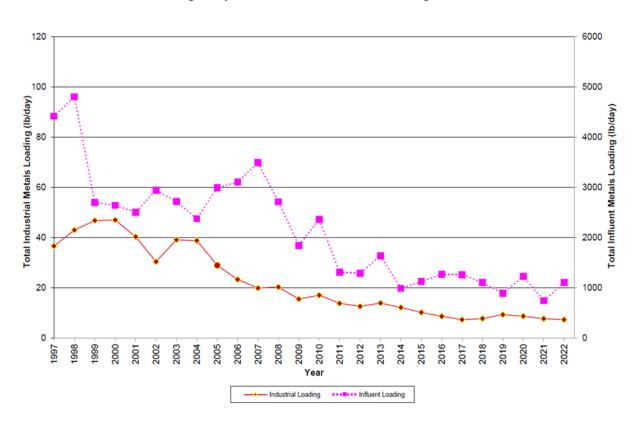

| PERMITTEE NAME: SPDES PERMIT NO.: NY                                                                        | <b>'</b> - |    |     |
|-------------------------------------------------------------------------------------------------------------|------------|----|-----|
| PART III - CSO BEST MANAGEMENT PRACTICES                                                                    | ,          | 1  |     |
| Is funding for training adequate and available?                                                             |            |    |     |
|                                                                                                             | YES        | NO | N/A |
| Is sufficient staff training available?                                                                     |            |    |     |
| Is funding for training adequate and available?                                                             |            |    |     |
| Have any work efforts or problems in the past year resulted in changes in overflows? If yes, describe below |            |    |     |
| Fewer events                                                                                                |            |    |     |
| Less volume                                                                                                 |            |    |     |
| Reduction in floatables, settleable solids or oil and grease discharged                                     |            |    |     |
| Reduction in industrial pollutants (chemicals)                                                              |            |    |     |
| Improvement in water quality of receiving waterbody                                                         |            |    |     |
| In the past year, was the inspection and maintenance program mostly:                                        |            |    |     |
| Reactive (responding to problems)                                                                           |            |    |     |
| Proactive (focusing on preventative maintenance to avoid problems)?                                         |            |    |     |
| If the program is mostly reactive, describe below any plans to shift the emphasis to prevention             |            |    |     |
| MINIMUM CONTROLS. (Attach extra sheet if necessary)                                                         |            |    |     |