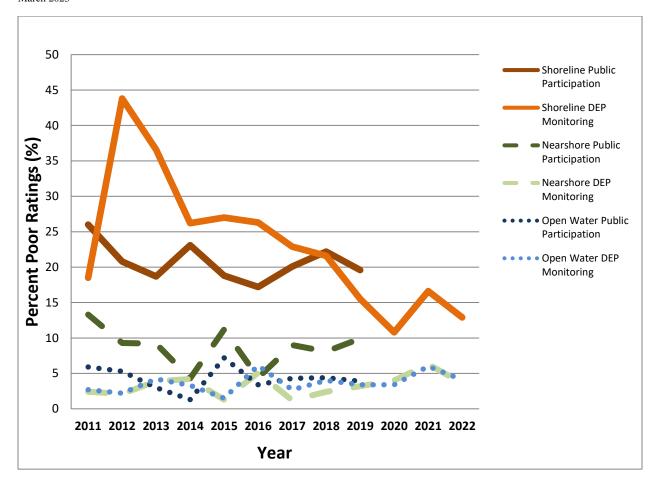

in the offshore and near shore zones. Areas with consistently poor ratings can be focused on and examined.

The past year's overall poor ratings decreased from 2021. The shoreline ratings were 12.9% poor. Over the years the combined shoreline poor rating percentage has increased from 16.5% to 21.8% to 33.3% in 2012, then settling down to 29.2% in 2013 and decreasing again after 2014. Figure 2 breaks down the combined ratings of Public Participation and DEP monitoring sites over the years. Patterns in the occurrence of floatable trash at rating sites can be attributed to a combination of rainfall, city clean-up efforts and the propensity for the public to litter. At some sites it is apparent that something as simple as a regularly maintained trash receptacle could cut down on floatables.



Figure 2. Percent poor ratings for all Public Participation and DEP sites from 2011 to 2022 in all three sampling zones based on 2-point ratings.

#### **NYC DEP Monitoring Sites**







Figure 3a-c. A 2-point rating system for the 3 categories of NYC DEP monitoring. Total observations in 2022 were rated as "Good" or "Poor" and tallied. Some sites in the shoreline category received no ratings due to permanent bulkheads or shore was too far from the boat to view.

#### **NYC DEP Monitoring Sites**



Figure 4a-c. A 5-point rating system for the 3 categories of NYC DEP monitoring. Some sites in the shoreline category received no ratings due to permanent bulkheads or the shore was too far from the boat to view.

#### PRECIPITATION ANALYSIS

As part of the floatables monitoring program, add