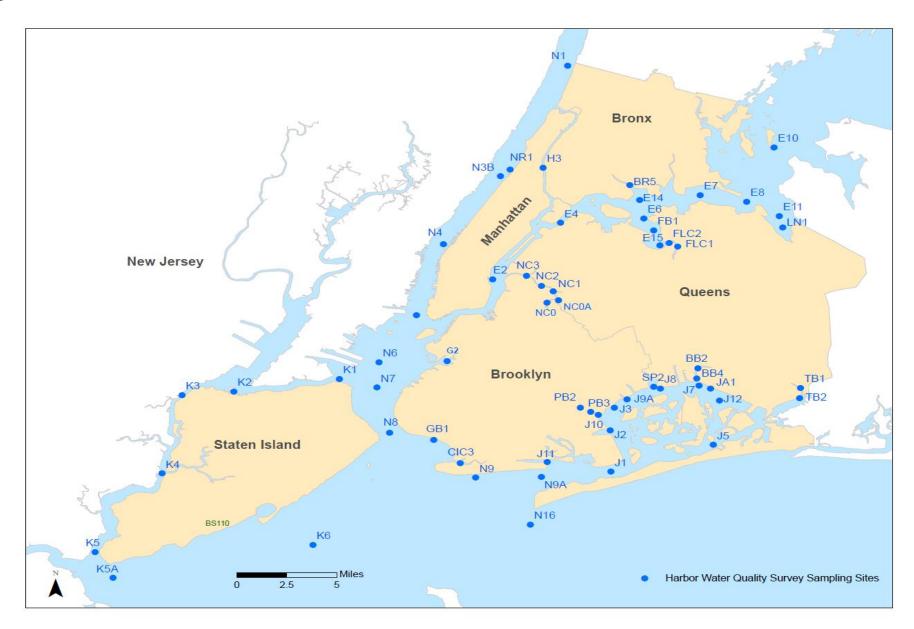

here were 58 total monitoring stations around NYC's five boroughs in 2022. Floatables Conditions Monitoring Stations Maps can be found in Appendix 2 and Fig. 6 below.

According to the full-scale floatables monitoring plan, NYC DEP HWQS conducted several visits per station every month during bathing season (from Jun. to Oct.), and one monthly visit per station during the off-season (Nov. to May).

Site specific investigations have been performed since 2008. Based on the ratings from 2021, "poor" and "very poor" sites were evaluated and three sites were selected (Newtown Creek at East Branch, Newtown Creek Nature Walk, and head of Flushing Creek). Sampling here was performed in the summer of 2022. Details for the investigations are presented in section 'Site Specific Investigation Study'.



Figure 1. Floatables condition monitoring stations map.

# DATA MANAGEMENT, MONITORING/REMEDIATION, AND ACTION TRIGGERS

A discussion of data reporting and how resulting investigations relate to action triggers and remediation can be found in all prior Floatables Monitoring Progress Reports. Below is a table summarizing the floatables monitoring program schedule.

**Table 2. Floatables Monitoring Program Completion Dates** 

| Task                                                     | Original Completion                                       | <b>New Completion</b>      | Status                                                                                                     |
|----------------------------------------------------------|--------------------------------------------------