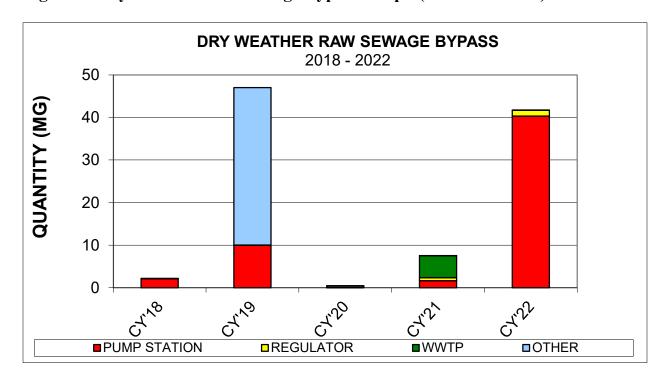

| PERMITTEE NAME: SPDES PERMIT NO.: NY                                                                        | <b>'</b> - |    |     |
|-------------------------------------------------------------------------------------------------------------|------------|----|-----|
| PART III - CSO BEST MANAGEMENT PRACTICES                                                                    | ,          | 1  |     |
| Is funding for training adequate and available?                                                             |            |    |     |
|                                                                                                             | YES        | NO | N/A |
| Is sufficient staff training available?                                                                     |            |    |     |
| Is funding for training adequate and available?                                                             |            |    |     |
| Have any work efforts or problems in the past year resulted in changes in overflows? If yes, describe below |            |    |     |
| Fewer events                                                                                                |            |    |     |
| Less volume                                                                                                 |            |    |     |
| Reduction in floatables, settleable solids or oil and grease discharged                                     |            |    |     |
| Reduction in industrial pollutants (chemicals)                                                              |            |    |     |
| Improvement in water quality of receiving waterbody                                                         |            |    |     |
| In the past year, was the inspection and maintenance program mostly:                                        |            |    |     |
| Reactive (responding to problems)                                                                           |            |    |     |
| Proactive (focusing on preventative maintenance to avoid problems)?                                         |            |    |     |
| If the program is mostly reactive, describe below any plans to shift the emphasis to prevention             |            |    |     |
| MINIMUM CONTROLS. (Attach extra sheet if necessary)                                                         |            |    |     |