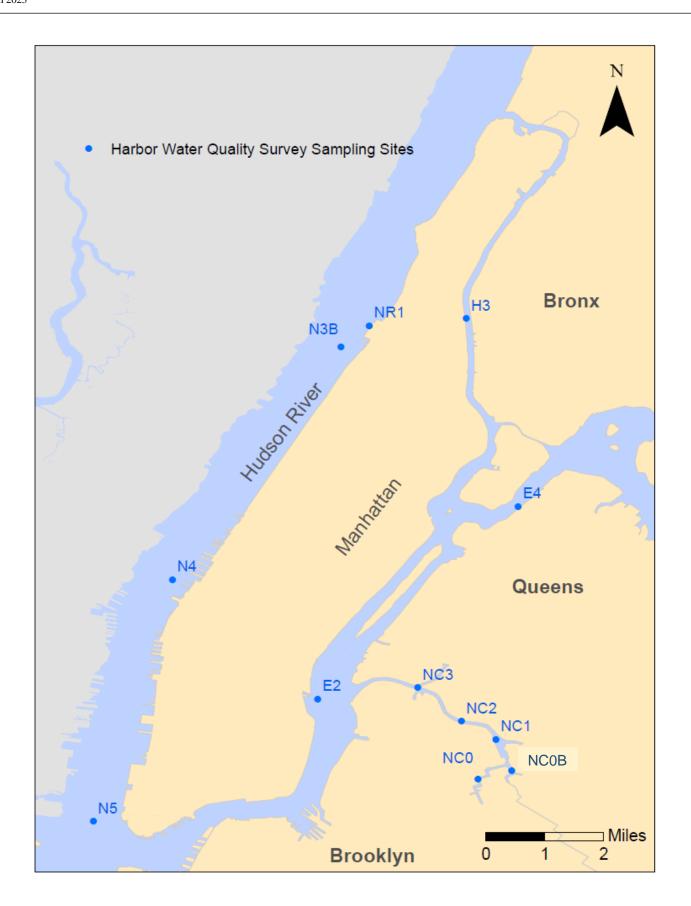

| PB2                   | PB2                  | Midway of Paerdegat Basin, Brooklyn                      | HWQS                |
| PB3                   | PB3                  | Mouth of Paerdegat Basin, Brooklyn                       | HWQS                |
| SP2                   | SP2                  | Near mouth of Spring Creek, Brooklyn                     | HWQS                |
| TB1                   | TB1                  | Thurston Basin Head                                      | HWQS                |
| TB2                   | TB2                  | Thurston Basin mouth                                     | HWQS                |

#### **Monitoring Group Description:**

 $HWQS-Harbor\ Water\ Quality\ Survey$ 



Figure 1. Detailed area of monitoring station map (Jamaica Bay).



Figure 2. Detailed area of monitoring station map (Manhattan, East River).



Figure 3. Detailed area of monitoring station map (Upper East River).



Figure 4. Detailed area of monitoring station map (Staten Island).



### 14 WASTEWATER TREATMENT PLANTS' SPDES PERMITS

#### **COMBINED SEWER OVERFLOWS**

#### BEST MANAGEMENT PRACTICES

#### ANNUAL REPORT

#### **ATTACHMENT A**

Summary of preventive and corrective maintenance performed during 2022 on all regulators tributary to each treatment plant.

# CITY OF NEW YORK DEPARTMENT OF ENVIRONMENTAL PROTECTION

#### **BUREAU OF WASTEWATER TREATMENT**

#### Contents

| 26th WARD REGULATOR LOCATIONS - 2022                 | 2     |
|------------------------------------------------------|-------|
| Bowery Bay Higher Level - REGULATOR LOCATION