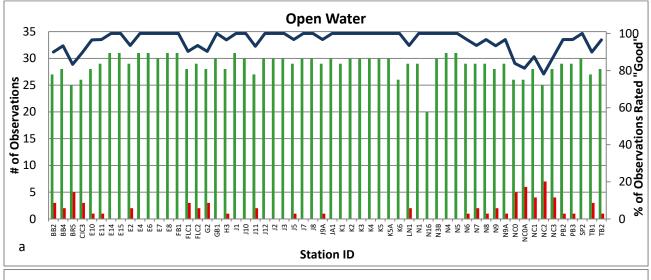

ings were 12.9% poor. Over the years the combined shoreline poor rating percentage has increased from 16.5% to 21.8% to 33.3% in 2012, then settling down to 29.2% in 2013 and decreasing again after 2014. Figure 2 breaks down the combined ratings of Public Participation and DEP monitoring sites over the years. Patterns in the occurrence of floatable trash at rating sites can be attributed to a combination of rainfall, city clean-up efforts and the propensity for the public to litter. At some sites it is apparent that something as simple as a regularly maintained trash receptacle could cut down on floatables.



Figure 2. Percent poor ratings for all Public Participation and DEP sites from 2011 to 2022 in all three sampling zones based on 2-point ratings.

#### **NYC DEP Monitoring Sites**







Figure 3a-c. A 2-point rating system for the 3 categories of NYC DEP monitoring. Total observations in 2022 were rated as "Good" or "Poor" and tallied. Some sites in the shoreline category received no ratings due to permanent bulkheads or shore was too far from the boat to view.

#### **NYC DEP Monitoring Sites**



Figure 4a-c. A 5-point rating system for the 3 categories of NYC DEP monitoring. Some sites in the shoreline category received no ratings due to permanent bulkheads or the shore was too far from the boat to view.

#### PRECIPITATION ANALYSIS

As part of the floatables monitoring program, additional screening level data analyses were conducted in order to get a sense of how the floatables condition ratings could be used. Given the variable nature of the sites involved and