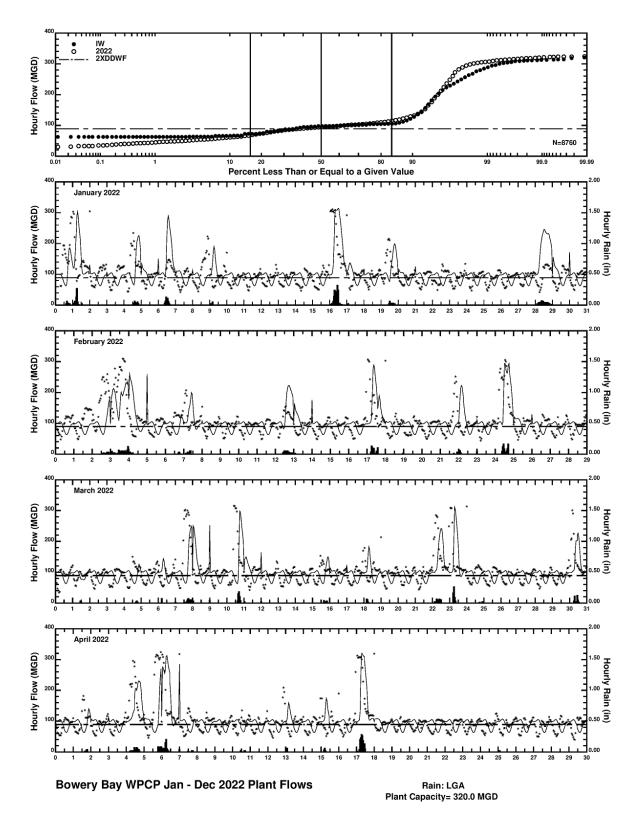

ored and modeled flows. Similarly, the rule curves associated with throttling gates, if appropriate, were modified to achieve better agreement between modeled and observed inflows at the plant. No other hydrologic or hydraulic model parameters were adjusted in the drainage area during this model application process. Specific hydraulic adjustments of the models have been made in select WRRF models to account for changes to the conveyance system, such as the operation of the Alley Creek, Flushing Creek, Paerdegat Basin and Spring Creek CSO retention facilities. The modeled inputs used in the InfoWorks model for all drainage areas with combined sewers are summarized in Table 3-2. Figure 3-7 shows an example correlation between measured and modeled inflows to the Bowery Bay WRRF, for CY2022.



Figure 3-7. InfoWorks Sample Results 2022



Figure 3-7. InfoWorks Sample Results 2022



Figure 3-7. InfoWorks Sample Results 2022

## 3.4 COMBINED-SEWAGE CAPTURE RESULTS - 2022 FLOW VOLUME

Table 3-2 presents the results of the combined-sewage volume percent capture evaluation performed for CY2022. The InfoWorks models were used to analyze drainage areas for the two scenarios, as discussed in Section 3.2 - "Actual" refers to the actual conveyance/treatment system performance and rainfall in 2022.

As shown in Table 3-3, the "Actual" scenario capture of combined-sewage volume in 2022 averaged 85 percent citywide. Combined-sewage capture at individual, combined area WRRFs varied from a low at Owls Head (76 percent) to a high at North River (98 percent). Combined-sewage flow capture is no