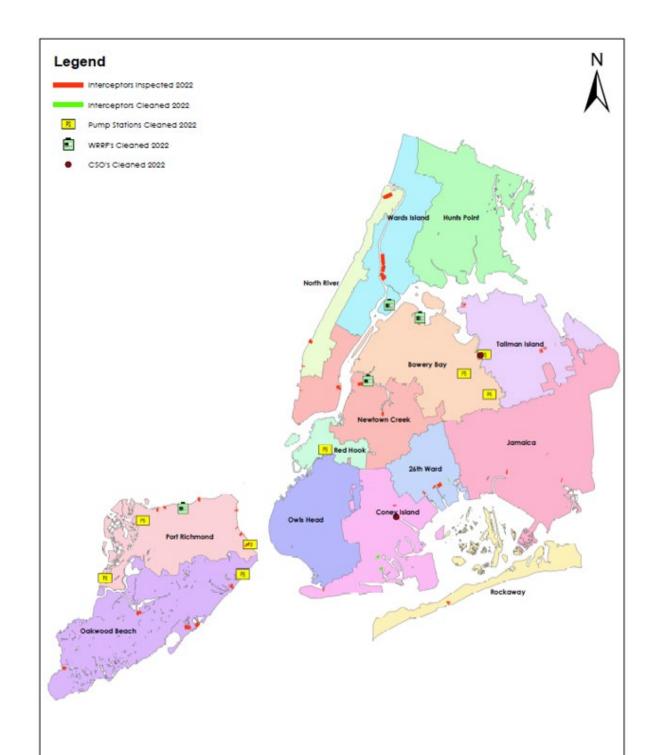

| WIB_W_9               | 2.0             | 0.0                    | 4        | 4                     |

# Appendix 2.2.4: 2022 Asset Repair List

| Asset | Date      | Lengt  |        | Structural |                                           |                | Corrective |
|-------|-----------|--------|--------|------------|-------------------------------------------|----------------|------------|
| Name  | Inspected | h (ft) | Defect | Index      | Comments                                  | Final Decision | Action By  |
| N/A   |           |        |        |            | No assets found in need of repair in 2022 |                |            |

Appendix 2.2.5: Map 1 - 2022 BMP Interceptors and Local Sewers CCTV/SONAR, Pump Stations, Regulators and Interceptors/Local Sewers Cleaned Map



# **Appendix 3:**

- Appendix 3.1: Critical Wet Weather Event Summary CY2022
- Appendix 3.2: Estimation of Wet-Weather Capture

Appendix 3.1: CRITICAL WET WEATHER EVENT SUMMARY – CY 2022

#### 26TH WARD - WET WEATHER THROTTLING SUMMARY

|