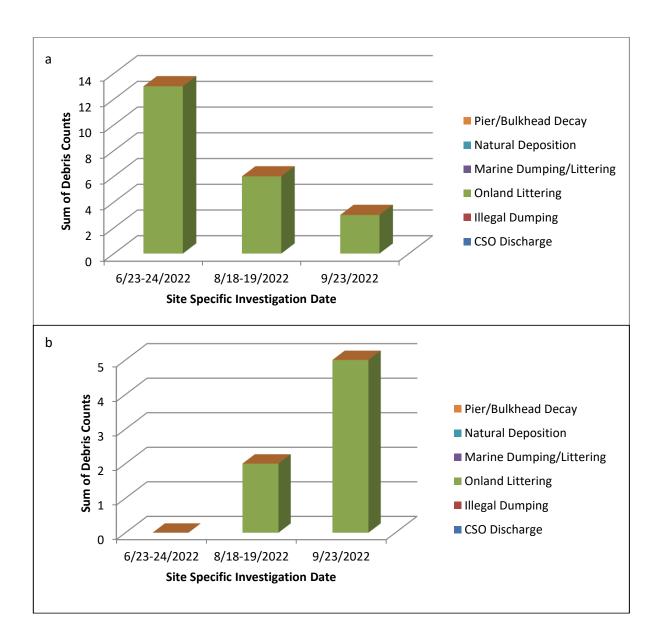

zones. Recent wet weather on 9/22/22 did increase the occurrence of overall debris in all zones (Fig. 19). This was likely a result of land runoff and CSO flow after the storm.







Figure 19. Newtown Creek at East Branch debris source counts in the upland (a), shoreline (b) and nearshore (c) zones. 9/23/22 was a wet weather sampling day.

#### **Newtown Creek at Whale Creek (NC3)**

Figure 20 summarizes the debris count sources at Whale Creek in 2022. The floatable sources here were predominantly littering related debris in the upland zone (Fig. 22a). There was a slight increase in floatables recorded after the wet weather event on 9/22/22 in the shoreline and nearshore zones (Fig. 20). Debris occurrence here can be a function of the tide as floatables get carried in during the flood.





Figure 20. Whale Creek debris source counts in the upland (a), shoreline (b), nearshore (c) and offshore (d) zones. 9/23/22 was a wet weather sampling day.

#### Flushing Creek (FLC1)

Much of the debris at this site is from onland littering and illegal dumping (Fig. 21). There was an increase in the debris counts in the shoreline and nearshore zones after heavy rainfall (Fig. 21b & c). For a portion of the year there was construction in the creek at this site which may have affected the occurrence of floatables.







Figure 21. Head of Flushing Creek debris counts in the upland (a), shoreline (b) near shore (c) and offshore (d) zones. 9/23/22 was a wet weather sampling day.

### **APPENDIX 1**

# **Categorized Material Item Counts**

Field sheets for floatable item counts are availa