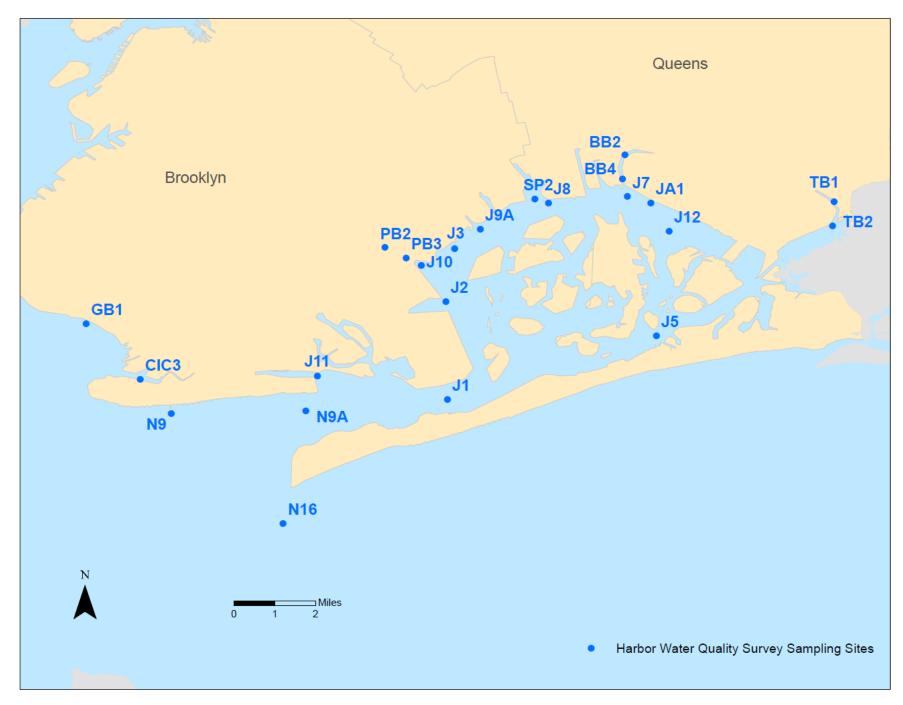

h Kills, Newtown Creek,<br>Brooklyn/ Queens | HWQS                |
| PB2                   | PB2                  | Midway of Paerdegat Basin, Brooklyn                      | HWQS                |
| PB3                   | PB3                  | Mouth of Paerdegat Basin, Brooklyn                       | HWQS                |
| SP2                   | SP2                  | Near mouth of Spring Creek, Brooklyn                     | HWQS                |
| TB1                   | TB1                  | Thurston Basin Head                                      | HWQS                |
| TB2                   | TB2                  | Thurston Basin mouth                                     | HWQS                |

#### **Monitoring Group Description:**

 $HWQS-Harbor\ Water\ Quality\ Survey$ 



Figure 1. Detailed area of monitoring station map (Jamaica Bay).



Figure 2. Detailed area of monitoring station map (Manhattan, East River).



Figure 3. Detailed area of monitoring station map (Upper East River).



Figure 4. Detailed area of monitoring station map (Staten Island).



### 14 WASTEWATER TREATMENT PLANTS' SPDES PERMITS

#### **COMBINED SEWER OVERFLOWS**

#### BEST MANAGEMENT PRACTICES

#### ANNUAL REPORT

#### **ATTACHMENT A**

Summary of preventive and corrective maintenance performed during 2022 on all regulators tributary to each treatment plant.

# CITY OF NEW YORK DEPARTMENT OF ENVIRONMENTAL PROTECTION

#### **BUREAU OF WASTEWATER TREATMENT**

#### Contents

| 26th WARD REGULATOR LOCATIONS - 2022                 | 2     |
|------------------------------------------