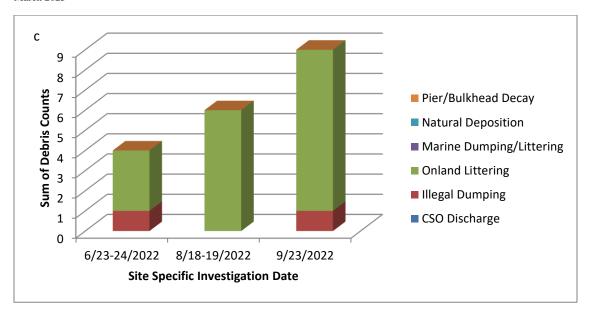

ris in the upland zone (Fig. 22a). There was a slight increase in floatables recorded after the wet weather event on 9/22/22 in the shoreline and nearshore zones (Fig. 20). Debris occurrence here can be a function of the tide as floatables get carried in during the flood.





Figure 20. Whale Creek debris source counts in the upland (a), shoreline (b), nearshore (c) and offshore (d) zones. 9/23/22 was a wet weather sampling day.

#### Flushing Creek (FLC1)

Much of the debris at this site is from onland littering and illegal dumping (Fig. 21). There was an increase in the debris counts in the shoreline and nearshore zones after heavy rainfall (Fig. 21b & c). For a portion of the year there was construction in the creek at this site which may have affected the occurrence of floatables.







Figure 21. Head of Flushing Creek debris counts in the upland (a), shoreline (b) near shore (c) and offshore (d) zones. 9/23/22 was a wet weather sampling day.

### **APPENDIX 1**

# **Categorized Material Item Counts**

Field sheets for floatable item counts are available upon request

Contact email: MKoelbl@dep.nyc.gov

# **APPENDIX 2**

# **RAW DATA**

Raw Data available upon request

Contact email: MKoelbl@dep.nyc.gov

# LOCATION OF PROGRAM MONITORING STATIONS

The following list and map of floatables monitoring stations includes those stations for which ratings were conducted and data collected in 2021. The stations include all active monitoring stations for the following programs.

- Harbor Water Quality Survey (HWQS)
- Long Term Control Plan (LTCP) Post Construction Compliance M