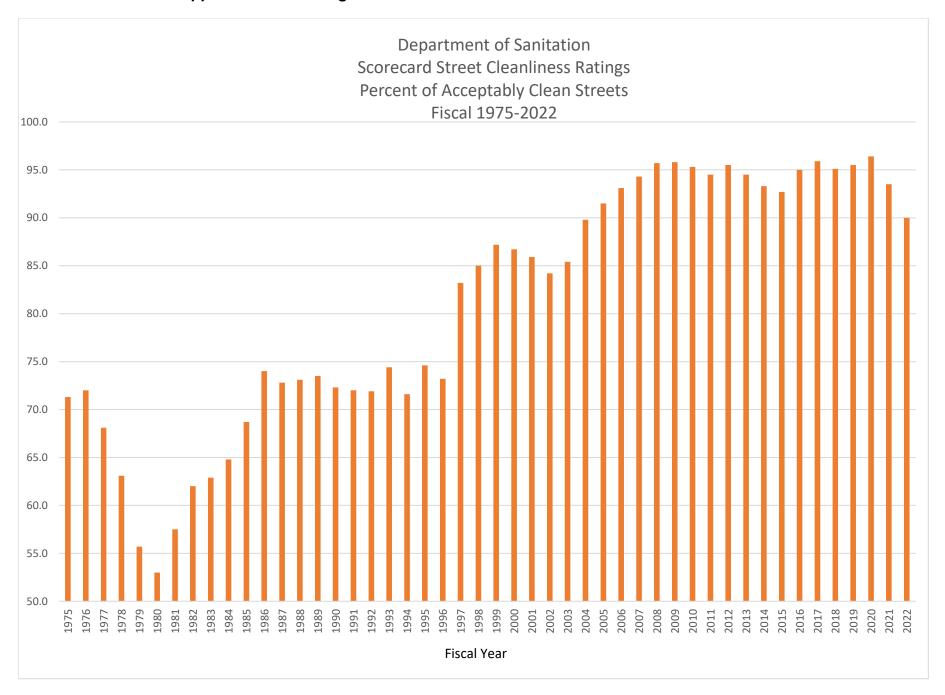

|       |  |  |  |  |  |
|                                                                                                        | WHALE CREEK    | EAST RIVER        |         |       |  |  |  |  |  |
|                                                                                                        | NEWTOWN CREEK  | BOWERY BAY        |         |       |  |  |  |  |  |
|                                                                                                        |                | BRONX RIVER       |         |       |  |  |  |  |  |

Appendix 7.2.5: Figure 7.2-E - Floatables Booming, Netting, and Offloading Sites





Appendix 7.2.6: Figure 7.2-F - City-Wide Floatables Material Recovery 2004-2022



Appendix 7.2.7: Figure 7.2-G - NYC DSNY Scorecard Fiscal 1975 - 2022



# Appendix 8: No Appendices for BMP No. 8

# Appendix 9: No Appendices for BMP No. 9

# Appendix 10: No APPENDICES FOR BMP No. 10

# Appendix 11: No Appendices for BMP No. 11

# **Appendix 12:** SITE CONNECTION PROPOSAL FORM

| DEPARTMENT OF EN                                                                              | VIRONMENTAL PROTECTION                                                            |
|-----------------------------------------------------------------------------------------------|-----------------------------------------------------------------------------------|
|                                                                                               | ER & SEWER OPERATIONS                                                             |
| Protection SITE CONNECTI