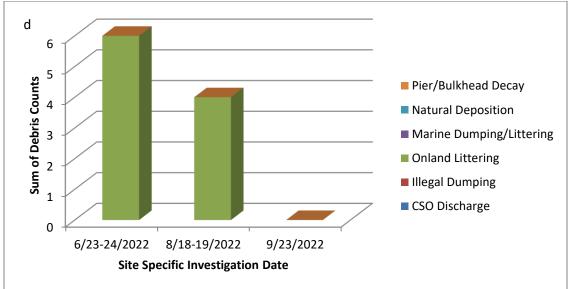

s in the upland zone (Fig. 22a). There was a slight increase in floatables recorded after the wet weather event on 9/22/22 in the shoreline and nearshore zones (Fig. 20). Debris occurrence here can be a function of the tide as floatables get carried in during the flood.





Figure 20. Whale Creek debris source counts in the upland (a), shoreline (b), nearshore (c) and offshore (d) zones. 9/23/22 was a wet weather sampling day.

#### Flushing Creek (FLC1)

Much of the debris at this site is from onland littering and illegal dumping (Fig. 21). There was an increase in the debris counts in the shoreline and nearshore zones after heavy rainfall (Fig. 21b & c). For a portion of the year there was construction in the creek at this site which may have affected the occurrence of floatables.







Figure 21. Head of Flushing Creek debris counts in the upland (a), shoreline (b) near shore (c) and offshore (d) zones. 9/23/22 was a wet weather sampling day.

### **APPENDIX 1**

# **Categorized Material Item Counts**

Field sheets for floatable item counts are available upon request

Contact email: MKoelbl@dep.nyc.gov

# **APPENDIX 2**

# **RAW DATA**

Raw Data available upon request

Contact email: MKoelbl@dep.nyc.gov

# LOCATION OF PROGRAM MONITORING STATIONS

The following list and map of floatables monitoring stations includes those stations for which ratings were conducted and data collected in 2021. The stations include all active monitoring stations for the following programs.

- Harbor Water Quality Survey (HWQS)
- Long Term Control Plan (LTCP) Post Construction Compliance Mon