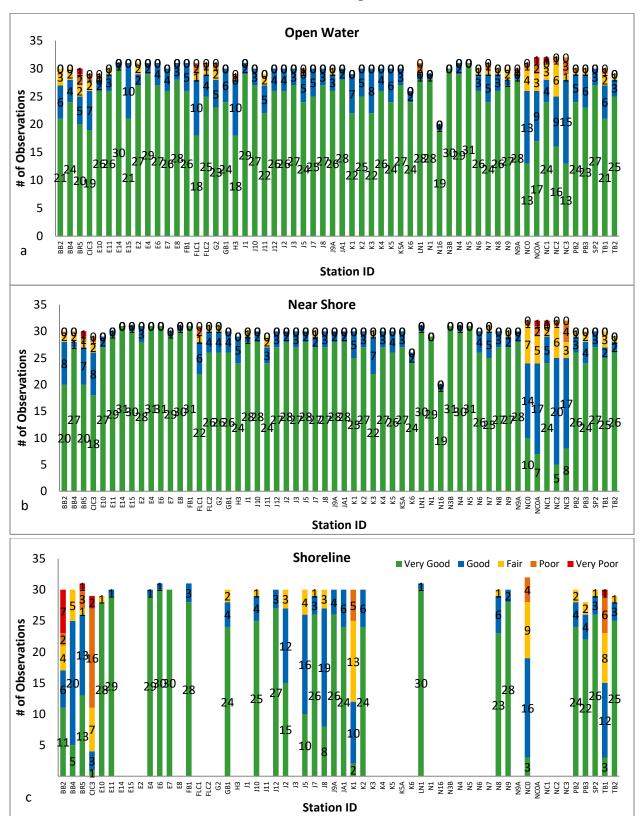

the occurrence of floatable trash at rating sites can be attributed to a combination of rainfall, city clean-up efforts and the propensity for the public to litter. At some sites it is apparent that something as simple as a regularly maintained trash receptacle could cut down on floatables.



Figure 2. Percent poor ratings for all Public Participation and DEP sites from 2011 to 2022 in all three sampling zones based on 2-point ratings.

#### **NYC DEP Monitoring Sites**







Figure 3a-c. A 2-point rating system for the 3 categories of NYC DEP monitoring. Total observations in 2022 were rated as "Good" or "Poor" and tallied. Some sites in the shoreline category received no ratings due to permanent bulkheads or shore was too far from the boat to view.

#### **NYC DEP Monitoring Sites**



Figure 4a-c. A 5-point rating system for the 3 categories of NYC DEP monitoring. Some sites in the shoreline category received no ratings due to permanent bulkheads or the shore was too far from the boat to view.

#### PRECIPITATION ANALYSIS

As part of the floatables monitoring program, additional screening level data analyses were conducted in order to get a sense of how the floatables condition ratings could be used. Given the variable nature of the sites involved and the somewhat subjective nature of the rating system, the floatables condition ratings were never intended to do any more than provide a systematic manner in which to help prioritize areas of New York Harbor with regard to floatables control planning purposes. However, investigating the data to see if any patterns exist h