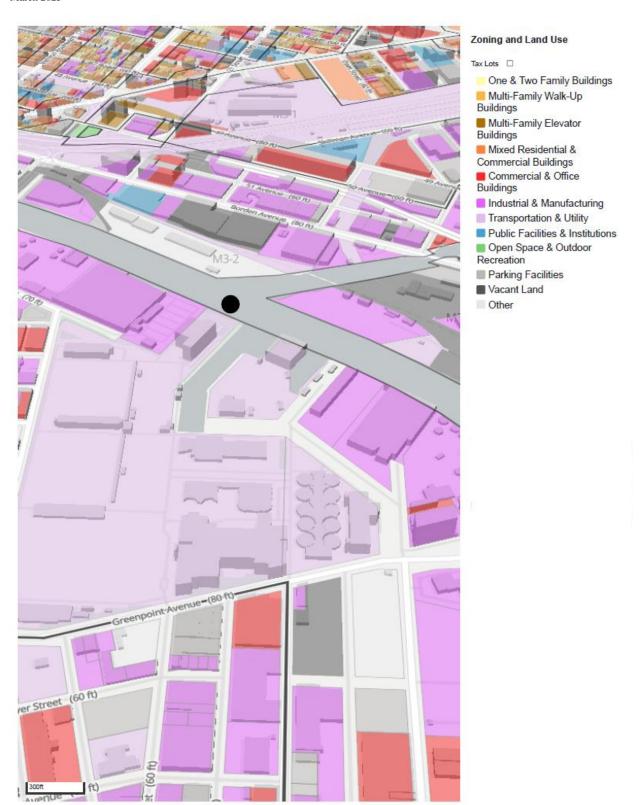

e, nearshore and offshore sampling zones. Bottom left: shoreline and upland zone. Bottom right: close up of shoreline zone.



Figure 11. Land use map of the East Branch of Newtown Creek (NC0A) area.



Figure 12. CSO map of the East Branch, Newtown Creek (NC0A) area. The brown markers are CSOs. The site drains to the Newtown Creek Plant.

#### **Newtown Creek at Whale Creek (NC3)**

This site is located in the Newtown Creek Nature Walk adjacent to Whale Creek so there may be litter present from park visitors. The shore consists of steps down to the water. The area consists of mostly industrial, manufacturing, transportation and utility facilities (Fig. 14).







**Figure 13.** Whale Creek sampling zones. Top: The steps are shoreline and upland zones. Bottom: closeup of nearshore zone.



Figure 14. Land use map for Whale Creek (NC3).



Figure 15. CSO map of the Whale Creek (NC3) area. The red markers are CSOs.

#### Flushing Creek (FLC1)

This site is next to a highway and across the creek from a building supply facility. Fishermen occasionally use the site. The immediate area is predominantly industrial and manufacturing (Fig. 17). There are several CSOs in the creek and the adjacent World's Fair Marina (Fig. 18).



**Figure 16.** Flushing Creek sampling zones. Top: overview of site. Bottom left: shoreline and nearshore zones. Bottom right: upland zone.



Figure 17. Land use map of Flushing Creek (FLC1) area.



Figure~18.~CSO~map~of~Flushing~Creek~(FLC1)~area.~The~red~markers~are~CSOs.~The~site~lies~in~the~Bowery~Bay~WWTP~drainage~basin.

#### **OBSERVATION NOTES**