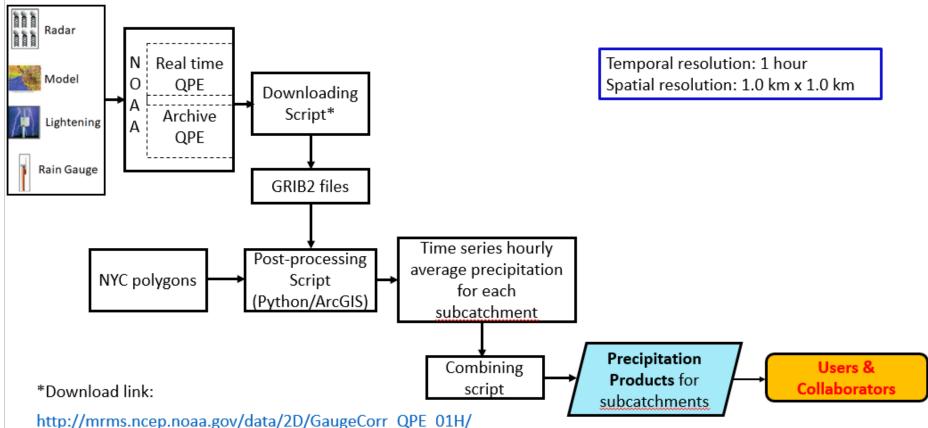

hr, daily, 48 hr and 72 hr) and in spatial resolution of roughly 1 km x 1 km.
- Most common application of radar QPE data is to simulate or predict flash flood events using rainfall-runoff models [Willie, D. et al. 2017; Zhang et al. 2016; Rafieeinasab et al. 2015; Chen and Chandrasekar 2015].
- Validation of the high resolution radar QPE data was made against the ground-based precipitation data obtained from the NOAA stations rain gauge data: Central Park (CPK), Newark Airport (EWR), JFK Airport (JFK) and LaGuardia Airport (LGA).
- The high resolution and broad spatial coverage of the radar QPE data provides more realistic forcing at the time scales relevant to the CY2022 wet-weather capture modeling analyses.
- Processing methodology for NOAA/NSSL QPE data:

# **Processing Flowchart**



ittp://iiiiiis.neep.noaa.gov/aata/25/oaageeon\_QrE\_011/

http://mtarchive.geol.iastate.edu/2018/01/01/mrms/ncep/GaugeCorr\_QPE\_01H/

Table 3-1 Annual NYC Rainfall Statistics, 2022 (6)

| Gage Location <sup>(1)</sup> | Period | Number of<br>Storms | Precipitation (in.) |               |                             | Storm Intensity<br>(in/hr.) |         | Storm<br>Duration<br>(hour) |         | Delta <sup>(2)</sup> (hour) |         |
|------------------------------|--------|---------------------|---------------------|---------------|-----------------------------|-----------------------------|---------|-----------------------------|---------|-----------------------------|---------|
|                              |        | Avg.                | Annual<br>Total     | Storm<br>Avg. | Storm