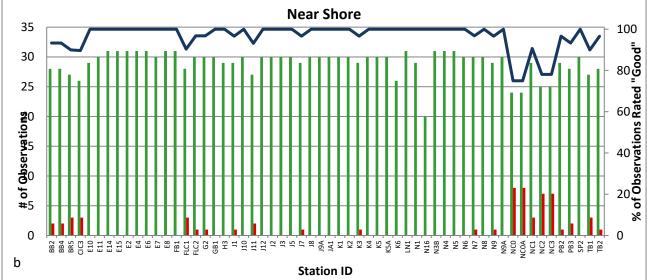

gs were 12.9% poor. Over the years the combined shoreline poor rating percentage has increased from 16.5% to 21.8% to 33.3% in 2012, then settling down to 29.2% in 2013 and decreasing again after 2014. Figure 2 breaks down the combined ratings of Public Participation and DEP monitoring sites over the years. Patterns in the occurrence of floatable trash at rating sites can be attributed to a combination of rainfall, city clean-up efforts and the propensity for the public to litter. At some sites it is apparent that something as simple as a regularly maintained trash receptacle could cut down on floatables.



Figure 2. Percent poor ratings for all Public Participation and DEP sites from 2011 to 2022 in all three sampling zones based on 2-point ratings.

#### **NYC DEP Monitoring Sites**







Figure 3a-c. A 2-point rating system for the 3 categories of NYC DEP monitoring. Total observations in 2022 were rated as "Good" or "Poor" and tallied. Some sites in the shoreline category received no ratings due to permanent bulkheads or shore was too far from the boat to view.

#### **NYC DEP Monitoring Sites**



Figure 4a-c. A 5-point rating system for the 3 categories of NYC DEP monitoring. Some sites in the shoreline category received no ratings due to permanent bulkheads or the shore was too far from the boat to view.

#### PRECIPITATION ANALYSIS

As part of the floatables monitoring program, additional screening level data analyses were conducted in order to get a sense of how the floatables condition ratings could be used. Given the variable nature of the sites involved and th