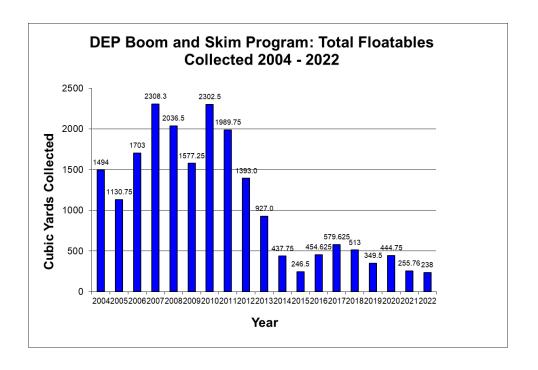

| ENGLISH KILLS  | CRYDERS LANE      |         |       |  |  |  |  |  |
|                                                                                                        | WHALE CREEK    | EAST RIVER        |         |       |  |  |  |  |  |
|                                                                                                        | NEWTOWN CREEK  | BOWERY BAY        |         |       |  |  |  |  |  |
|                                                                                                        |                | BRONX RIVER       |         |       |  |  |  |  |  |

Appendix 7.2.5: Figure 7.2-E - Floatables Booming, Netting, and Offloading Sites





Appendix 7.2.6: Figure 7.2-F - City-Wide Floatables Material Recovery 2004-2022



Appendix 7.2.7: Figure 7.2-G - NYC DSNY Scorecard Fiscal 1975 - 2022



# Appendix 8: No Appendices for BMP No. 8

# Appendix 9: No Appendices for BMP No. 9

# Appendix 10: No APPENDICES FOR BMP No. 10

# Appendix 11: No Appendices for BMP No. 11

# **Appendix 12:** SITE CONNECTION PROPOSAL FORM

| DEPARTMENT OF EN                                                                              | VIRONMENTAL PROTECTION                                                            |
|-----------------------------------------------------------------------------------------------|-----------------------------------------------------------------------------------|
|                                                                                               | ER & SEWER OPERATIONS