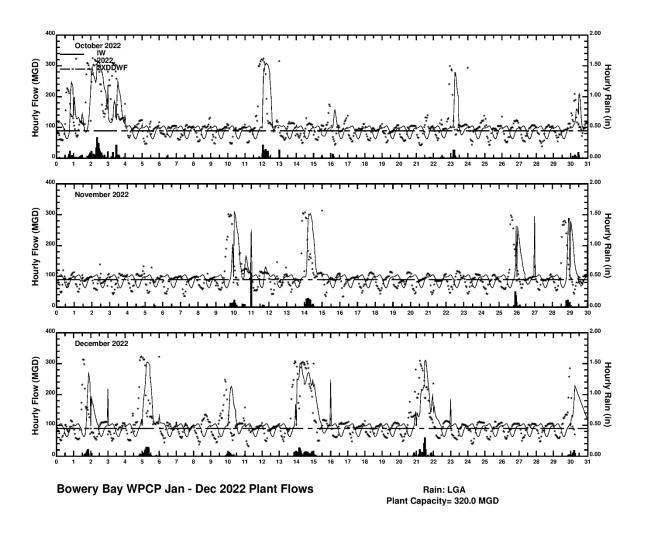

SECTION C: CSO EVENTS, DISCHARGE VOLUME, ETC. Provide an estimate or actual data on overflow events. If necessary, use a separate spreadsheet to report all CSO outfalls.

| CSO<br>Outfall |          | No. of overflow events in the previous year |          | Total Annual CSO Volume Discharged (MG) |          | Total Annual Volume Captured or Diverted to POTW (MG) |          | CSO<br>falls | Indicate type of overflow measurements (e.g. metered, estimated, or modeled). |  |
|----------------|----------|---------------------------------------------|----------|-----------------------------------------|----------|-------------------------------------------------------|----------|--------------|-------------------------------------------------------------------------------|--|
| #              | Baseline | Current                                     | Baseline | Current                                 | Baseline | Current                                               | Baseline | Current      | <u>If other, please describe.</u>                                             |  |
|                |          |                                             |          |                                         |          |                                                       |          |              |                                                                               |  |
|                |          |                                             |          |                                         |          |                                                       |          |              |                                                                               |  |
|                |          |                                             |          |                                         |          |                                                       |          |              |                                                                               |  |
|                |          |                                             |          |                                         |          |                                                       |          |              |                                                                               |  |
|                |          |                                             |          |                                         |          |                                                       |          |              |                                                                               |  |
|                |          |                                             |          |                                         |          |                                                       |          |              |                                                                               |  |
|                |          |                                             |          |                                         |          |                                                       |          |              |                                                                               |  |
|                |          |                                             |          |                                         |          |                                                       |          |              |                                                                               |  |
|                |          |                                             |          |                                         |          |                                                       |          |              |                                                                               |  |
|                |          |                                             |          |                                         |          |                                                       |          |              |                                                                               |  |
|                |          |                                             |          |                                         |          |                                                       |          |              |                                                                               |  |
|                |          |                                             |          |                                         |          |                                                       |          |              |                                                                               |  |
|                |          |                                             |          |                                         |          |                                                       |          |              |                                                                               |  |
|                |          |                                             |          |                                         |          |                                                       |          |              |                                                                               |  |
|                |          |                                             |          |                                         |          |                                                       |          |              |                                                                               |  |
|                |          |                                             |          |                                         |          |                                                       |          |              |                                                                               |  |
|                |          |                                             |          |                                         |          |                                                       |          |              |                                                                               |  |
|                |          |                                             |          |                                         |          |                                                       |          |              |                                                                               |  |
|                |          |                                             |          |                                         |          |                                                       |          |              |                                                                               |  |
|                |          |                                             |          |                                         |          |                                                       |          |              |                                                                               |  |

| PERMITTEE NAME: SPD | DES PERMIT NO.: NY- | PAGE | 2 |
|---------------------|---------------------|------|---|
|---------------------|---------------------|------|---|

| cso     | No. of overflow events in |         | Total Annual CSO Volume |         | Total Annual Volume Captured or |         | # of CSO         |  | Indicate type of overflow measurements |
|---------|---------------------------|---------|-------------------------|---------|---------------------------------|---------|------------------|--|----------------------------------------|
| Outfall | the previous year         |         | Discharged (MG)         |         | Diverted to POTW (MG)           |         | Outfalls         |  | (e.g. metered, estimated, or modeled). |
| #       | Baseline                  | Current | Baseline                | Current | Baseline                        | Current | Baseline Current |  | <u>If other, please describe.</u>      |
|         |                           |         |                         |         |                                 |         |                  |  |                                        |
|         |                           |         |                         |         |                                 |         |                  |  |                                        |
|         |                           |         |                         |         |                                 |         |                  |  |                                        |
|         |                           |         |                         |         |                                 |         |                  |  |                                        |
|         |                           |         |                         |         |                                 |         |                  |  |                                        |
|         |                           |         |                         |         |                                 |         |                  |  |                                        |
|         |                           |         |                         |         |                                 |         |                  |  |                                        |
|         |                           |         |                         |         |                                 |         |                  |  |                                        |
|         |                           |         |                         |         |                                 |         |                  |  |                                        |
|         |                           |         |                         |         |                                 |         |                  |  |                                        |
|         |                           |         |                         |         |                                 |         |                  |  |                                        |
|         |                           |         |                         |         |                                 |         |                  |  |                                        |
|         |                           |         |                         |         |                                 |         |                  |  |                                        |
|         |                           |         |                         |         |                                 |         |                  |  |                                        |
|         |                           |         |                         |         |                                 |         |                  |  |                                        |
|         |                           |         |                         |         |                                 |         |                  |  |                                        |
|         |                           |         |                         |         |                                 |         |                  |  |                                        |
|         |                           |         |                         |         |                                 |         |                  |  |                                        |
| TOTAL   |                           |         |                         |         |                                 |         |                  |  |                                        |