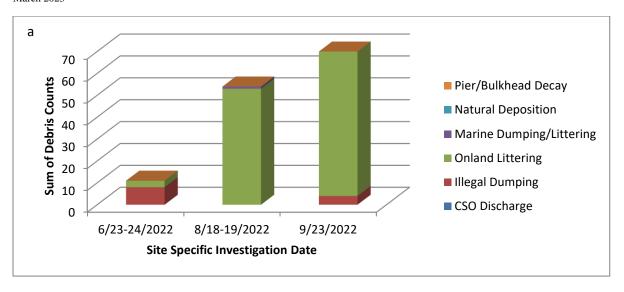

TERIAL COUNTS AND DISCUSSION

Field sheet tables for each site on each sampling date showing the individual counts of debris items at the site specific zones are available upon request (Appendix 1). Figures 19-21 associate a possible source to these debris items.

#### **Newtown Creek East Branch (NC0A)**

Figure 19 summarizes the debris count sources at the East Branch of Newtown Creek in 2022. Most floatable debris here were recorded in the upland and shoreline zones (Fig. 19a and b). Floatable litter accumulating on the rocky shoreline over many tide cycles seems to be the major contributor to debris in all the zones. Recent wet weather on 9/22/22 did increase the occurrence of overall debris in all zones (Fig. 19). This was likely a result of land runoff and CSO flow after the storm.







Figure 19. Newtown Creek at East Branch debris source counts in the upland (a), shoreline (b) and nearshore (c) zones. 9/23/22 was a wet weather sampling day.

#### **Newtown Creek at Whale Creek (NC3)**

Figure 20 summarizes the debris count sources at Whale Creek in 2022. The floatable sources here were predominantly littering related debris in the upland zone (Fig. 22a). There was a slight increase in floatables recorded after the wet weather event on 9/22/22 in the shoreline and nearshore zones (Fig. 20). Debris occurrence here can be a function of the tide as floatables get carried in during the flood.





Figure 20. Whale Creek debris source counts in the upland (a), shoreline (b), nearshore (c) and offshore (d) zones. 9/23/22 was a wet weather sampling day.

#### Flushing Cre