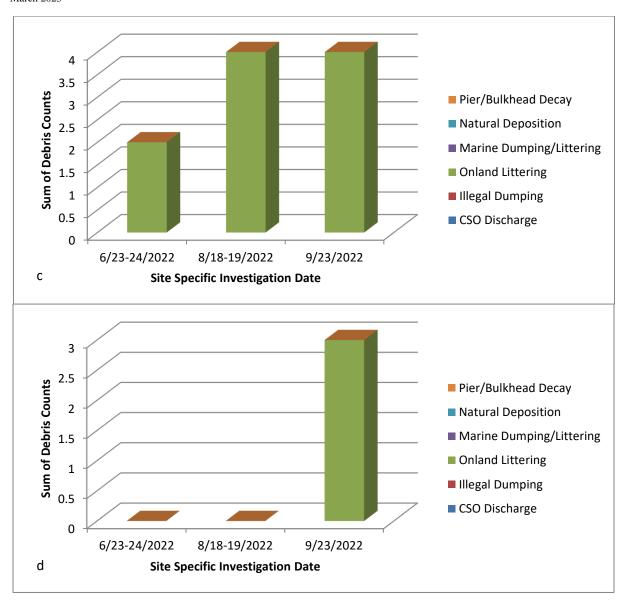

nes. Recent wet weather on 9/22/22 did increase the occurrence of overall debris in all zones (Fig. 19). This was likely a result of land runoff and CSO flow after the storm.







Figure 19. Newtown Creek at East Branch debris source counts in the upland (a), shoreline (b) and nearshore (c) zones. 9/23/22 was a wet weather sampling day.

#### **Newtown Creek at Whale Creek (NC3)**

Figure 20 summarizes the debris count sources at Whale Creek in 2022. The floatable sources here were predominantly littering related debris in the upland zone (Fig. 22a). There was a slight increase in floatables recorded after the wet weather event on 9/22/22 in the shoreline and nearshore zones (Fig. 20). Debris occurrence here can be a function of the tide as floatables get carried in during the flood.





Figure 20. Whale Creek debris source counts in the upland (a), shoreline (b), nearshore (c) and offshore (d) zones. 9/23/22 was a wet weather sampling day.

#### Flushing Creek (FLC1)

Much of the debris at this site is from onland littering and illegal dumping (Fig. 21). There was an increase in the debris counts in the shoreline and nearshore zones after heavy rainfall (Fig. 21b & c). For a portion of the year there was construction in the creek at this site which may have affected the occurrence of floatables.







Figure 21. Head of Flushing Creek debris counts in the upland (a), shoreline (b) near shore (c) and offshore (d) zones. 9/23/22 was a wet weather sampling day.

### **APPENDIX 1**

# **Categorized Material Item Counts**

Field sheets for floatable item counts are availabl