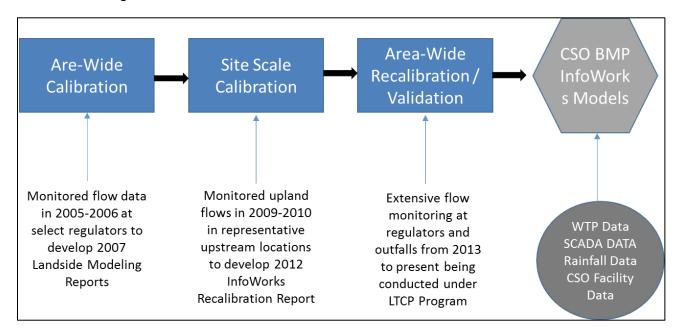

(e)

operation of throttling/sluice gates within a system; (f) tide conditions near the various outfalls within a system. Since the model accounts for surcharging and backups within sewers, such complex aspects as in-line storage are modeled accurately.

Tide data were developed from the three permanent tide gages maintained by NOAA near New York City – namely, King's Point, The Battery, and Sandy Hook. NOAA also publishes tidal correction factors in terms of differences in time and amplitude at several locations in the NY-NJ Harbor. The correction factors were tabulated for the locations of the waterbody near each or a set of outfalls, and then the data from the nearest NOAA station were used to develop the tidal boundary conditions for each or a set of outfalls within a drainage area.



Figure 3-6. Comprehensive InfoWorks Model Calibration Approach

As a first step, the plant flow data at each WRRF was reviewed to develop the wet-well elevation versus pump discharge curves on a monthly basis. Appropriate dry weather flows and diurnal patterns were used for all regulators within the drainage area. The modeled and monitored plant flows were compared to confirm the adequacy of calibration of plant influent in the InfoWorks model for CY2022 conditions. If needed, the pump rating curves were adjusted to better match the monitored and modeled flows. Similarly, the rule curves associated with throttling gates, if appropriate, were modified to achieve better agreement between modeled and observed inflows at the plant. No other hydrologic or hydraulic model parameters were adjus