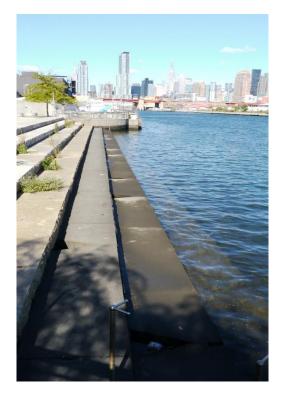

area is predominantly industrial and manufacturing facilities.



**Figure 10.** NC East Branch (NC0A) sampling zones. Top: Shoreline, nearshore and offshore sampling zones. Bottom left: shoreline and upland zone. Bottom right: close up of shoreline zone.



Figure 11. Land use map of the East Branch of Newtown Creek (NC0A) area.



Figure 12. CSO map of the East Branch, Newtown Creek (NC0A) area. The brown markers are CSOs. The site drains to the Newtown Creek Plant.

#### **Newtown Creek at Whale Creek (NC3)**

This site is located in the Newtown Creek Nature Walk adjacent to Whale Creek so there may be litter present from park visitors. The shore consists of steps down to the water. The area consists of mostly industrial, manufacturing, transportation and utility facilities (Fig. 14).







**Figure 13.** Whale Creek sampling zones. Top: The steps are shoreline and upland zones. Bottom: closeup of nearshore zone.



Figure 14. Land use map for Whale Creek (NC3).



Figure 15. CSO map of the Whale Creek (NC3) area. The red markers are CSOs.

#### Flushing Creek (FLC1)

This site is next to a highway and across the creek from a building supply facility. Fishermen occasionally use the site. The immediate area is predominantly industrial and manufacturing (Fig. 17). There are several CSOs in the creek and the adjacent World's Fair Marina (Fig. 18).



**Figure 16.** Flushing Creek sampling zones. Top: overview of site. Bottom left: shoreline and nearshore zones. Bottom right: upland zone.



Figure 17. Land use map of Flushing Creek (FLC1) area.



Figure~18.~CSO~map~of~Flu