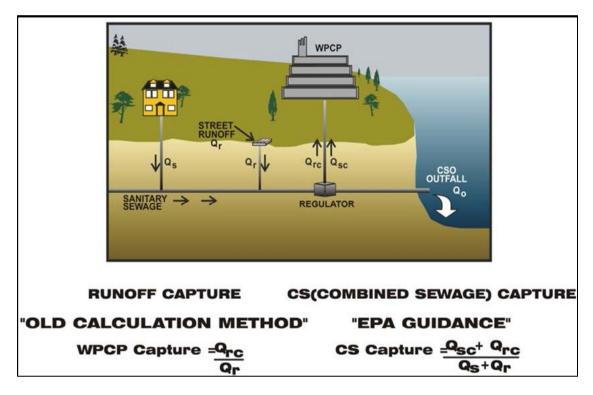

d sewers are not surcharged, when the plant inflows reach 2XDDWF levels in certain drainage areas, those may provide some additional in-line storage for wet-weather flow and, as such, can increase the wet weather capture rate. Although it is important to record the actual capture achieved at WRRFs each year, it is also useful to isolate the effect of the uncontrollable, year-to-year rainfall variations from the controllable aspects related to the operation and maintenance of the collection system and treatment plant. To address these issues, the model results presented herein represent

1. the "Actual" captures, reflecting the "state and operation of the collection/ treatment system" during the subject period, as well as the actual rainfall and tidal conditions during the subject period.



Figure 3-2. Wet Weather Flow Capture at WRRF

#### 3.3 TOOLS TO CALCULATE WET-WEATHER FLOW CAPTURE

Although the definitions presented in Section 3.1 and the equations on Figure 3-2 are relatively simple, actual application to calculate CS capture can be rather complicated. Because the capture must be evaluated over a long-term (annual) period, and with hundreds of potential CSO outfalls City-wide, direct measurements of all parameters would be impractical. Furthermore, measurements of flow and rainfall distribution over a large geographical area have proved to be less than reliable. A more practical approach is to estimate the terms presented on Figure 3-2 using calibrated sewer-system models to simulate (instead of directly measuring through monitoring) system performance during the su