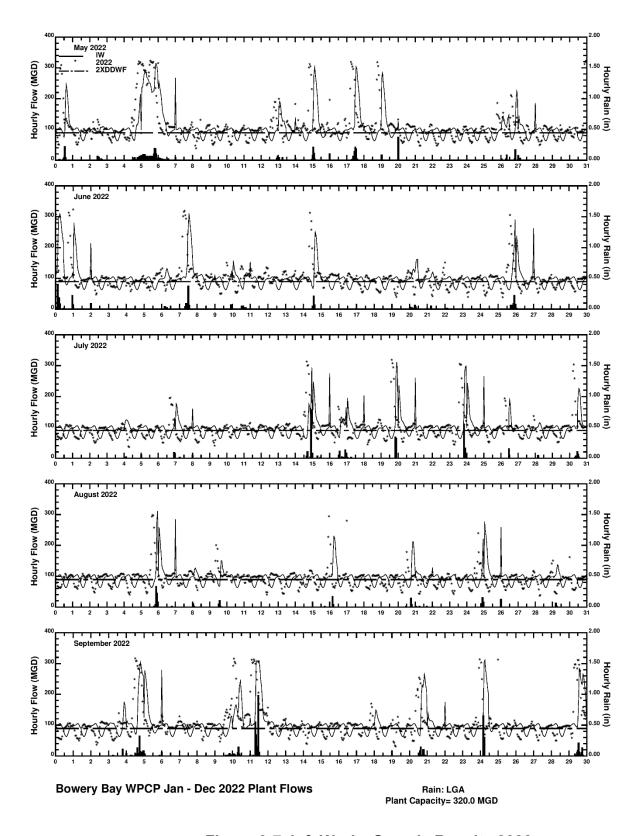

SECTION C: CSO EVENTS, DISCHARGE VOLUME, ETC. Provide an estimate or actual data on overflow events. If necessary, use a separate spreadsheet to report all CSO outfalls.

| CSO<br>Outfall |          | No. of overflow events in the previous year |          | Total Annual CSO Volume Discharged (MG) |          | Total Annual Volume Captured or Diverted to POTW (MG) |          | CSO<br>falls | Indicate type of overflow measurements (e.g. metered, estimated, or modeled). |  |
|----------------|----------|---------------------------------------------|----------|-----------------------------------------|----------|-------------------------------------------------------|----------|--------------|-------------------------------------------------------------------------------|--|
| #              | Baseline | Current                                     | Baseline | Current                                 | Baseline | Current                                               | Baseline | Current      | <u>If other, please describe.</u>                                             |  |
|                |          |                                             |          |                                         |          |                                                       |          |              |                                                                               |  |
|                |          |                                             |          |                                         |          |                                                       |          |              |                                                                               |  |
|                |          |                                             |          |                                         |          |                                                       |          |              |                                                                               |  |
|                |          |                                             |          |                                         |          |                                                       |          |              |                                                                               |  |
|                |          |                                             |          |                                         |          |                                                       |          |              |                                                                               |  |
|                |          |                                             |          |                                         |          |                                                       |          |              |                                                                               |  |
|                |          |                                             |          |                                         |          |                                                       |          |              |                                                                               |  |
|                |          |                                             |          |                                         |          |                                                       |          |              |                                                                               |  |
|                |          |                                             |          |                                         |          |                                                       |          |              |                                                                               |  |
|                |          |                                             |          |                                         |          |                                                       |          |              |                                                                               |  |
|                |          |                                             |          |                                         |          |                                                       |          |              |                                                                               |  |
|                |          |                                             |          |                                         |          |                                                       |          |              |                                                                               |  |
|                |          |                                             |          |                                         |          |                                                       |          |              |                                                                               |  |
|                |          |                                             |          |                                         |          |                                                       |          |              |                                                                               |  |
|                |          |                                             |          |                                         |          |                                                       |          |              |                                                                               |  |
|                |          |                                             |          |                                         |          |                                                       |          |              |                                                                               |  |
|                |          |                                             |          |                                         |          |                                                       |          |              |                                                                               |  |
|                |          |                                             |          |                                         |          |                                                       |          |              |                                                                               |  |
|                |          |                                             |          |                                         |          |                                                       |          |              |                                                                               |  |
|                |          |                                             |          |                                         |          |                                                       |          |              |                                                                               |  |

| PERMITTEE NAME: SPD | DES PERMIT NO.: NY- | PAGE | 2 |
|---------------------|---------------------|------|---|
|---------------------|---------------------|------|---|

| cso     | No. of overflow events in |         | Total Annual CSO Volume |         | Total Annual Volume Captured or |         | # of CSO         |  | Indicate type of overflow measurements |
|---------|---------------------------|---------|-------------------------|---------|---------------------------------|---------|------------------|--|----------------------------------------|
| Outfall | the previous year         |         | Discharged (MG)         |         | Diverted to POTW (MG)           |         | Outfalls         |  | (e.g. metered, estimated, or modeled). |
| #       | Baseline                  | Current | Baseline                | Current | Baseline                        | Current | Baseline Current |  | <u>If other, please describe.</u>      |
|         |                           |         |                         |         |                                 |         |                  |  |                                        |
|         |                           |         |                         |         |                                 |         |                  |  |                                        |
|         |                           |         |                         |         |                                 |         |                  |  |                                        |
|         |                           |         |                         |         |                                 |         |                  |  |                                        |
|         |                           |         |                         |         |                                 |         |                  |  |                                        |
|         |                           |         |                         |         |                                 |         |                  |  |                                        |
|         |                           |         |                         |         |                                 |         |                  |  |                                        |
|         |                           |         |                         |         |                                 |         |                  |  |                                        |
|         |                           |         |                         |         |                                 |         |                  |  |                                        |
|         |                           |         |                         |         |                                 |         |                  |  |                                        |
|         |                           |         |                         |         |                                 |         |                  |  |                                        |
|         |                           |         |                         |         |                                 |         |                  |  |                                        |
|         |                           |         |                         |         |                                 |         |                  |  |                                        |
|         |                           |         |                         |         |                                 |         |                  |  |                                        |
|         |                           |         |                         |         |                                 |         |                  |  |                                        |
|         |                           |         |                         |         |                                 |         |                  |  |                                        |
|         |                           |         |                         |         |                                 |         |                  |  |                                        |
|         |                           |         |                         |         |                                 |         |                  |  |                                        |
| TOTAL   |                           |         |                         |         |                                 |         |                  |  |                                        |