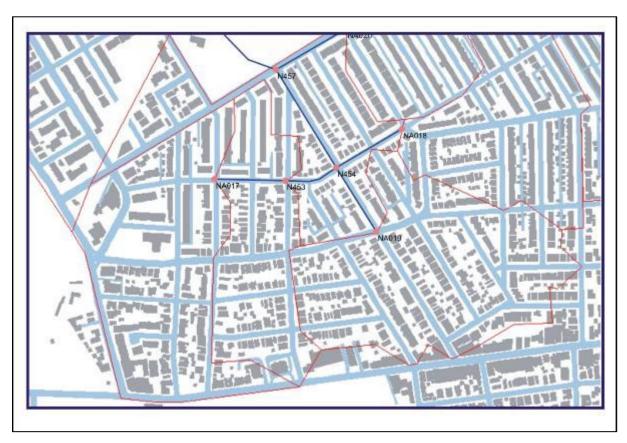

divided into open surfaces (parks, cemeteries or large open areas) and non-open surfaces (pervious areas in residential, commercial, industrial land uses). Soil compaction due to several factors in these two distinct surfaces presents different runoff loss rates, which led to the explicit representation of open and non-open areas with different runoff coefficients in the InfoWorks models. Runoff is generated from each of these three surfaces within a subcatchment for a given rainfall intensity/volume. An example image and associated definition of pervious and impervious (complement of pervious areas) from the Newtown Creek WRRF drainage area is shown in Figure 3-5. The areas within red boundaries represent the catchment areas to two flow metering locations within this WRRF drainage area.



Figure 3-5. Landcover Definitions Using Remote Sensing Data

Monthly evaporation data was obtained from the Northeast Climate Center at Cornell University for all the four NOAA rain gage locations. This data was further processed

based on the geographical proximity of WRRF service areas and used to develop the inputs for evaporation rates in the model.

The InfoWorks model uses the SWMM's non-linear reservoir model to route the runoff through urban landscapes to the sewer entry-point (catch basin/manhole included in the model). Sub-catchments are modeled as idealized rectangular areas with the slope of a sub-basin perpendicular to the width. The routing is performed according to the equation:

$$Q = \frac{1.486}{n} W(d - d_s)^{\frac{5}{3}} S^{\frac{1}{2}}$$

where: Q is surface runoff (