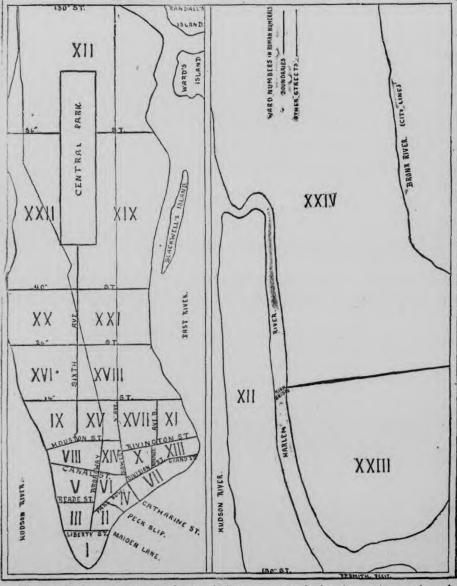

|        |



The 675 deaths represent a death-rate of 18.40 against 17.62 for the previous week, and 20.82 for the corresponding week of 1892.

Contagious and infectious diseases show a slight decrease, the number of cases reported of diphtheria, measles, scarlet fever, typhoid fever and small-pox being respectively 129, 135, 59, 25 and 14, against 177, 88, 66, 33 and 7, for the previous week, a total of 362 against 371. There was a marked increase of diphtheria in the Seventeenth Ward, but a still more marked decrease in the Tenth, Twelfth and Nineteenth Wards. The increase of measles was mainly in the Seventh, Twelfth, Eighteenth, Nineteenth and Twentieth Wards, and the decrease in the Eleventh Ward. The increase of scarlet fever was chiefly in the Tenth and Twenty-second Wards, and the decrease in